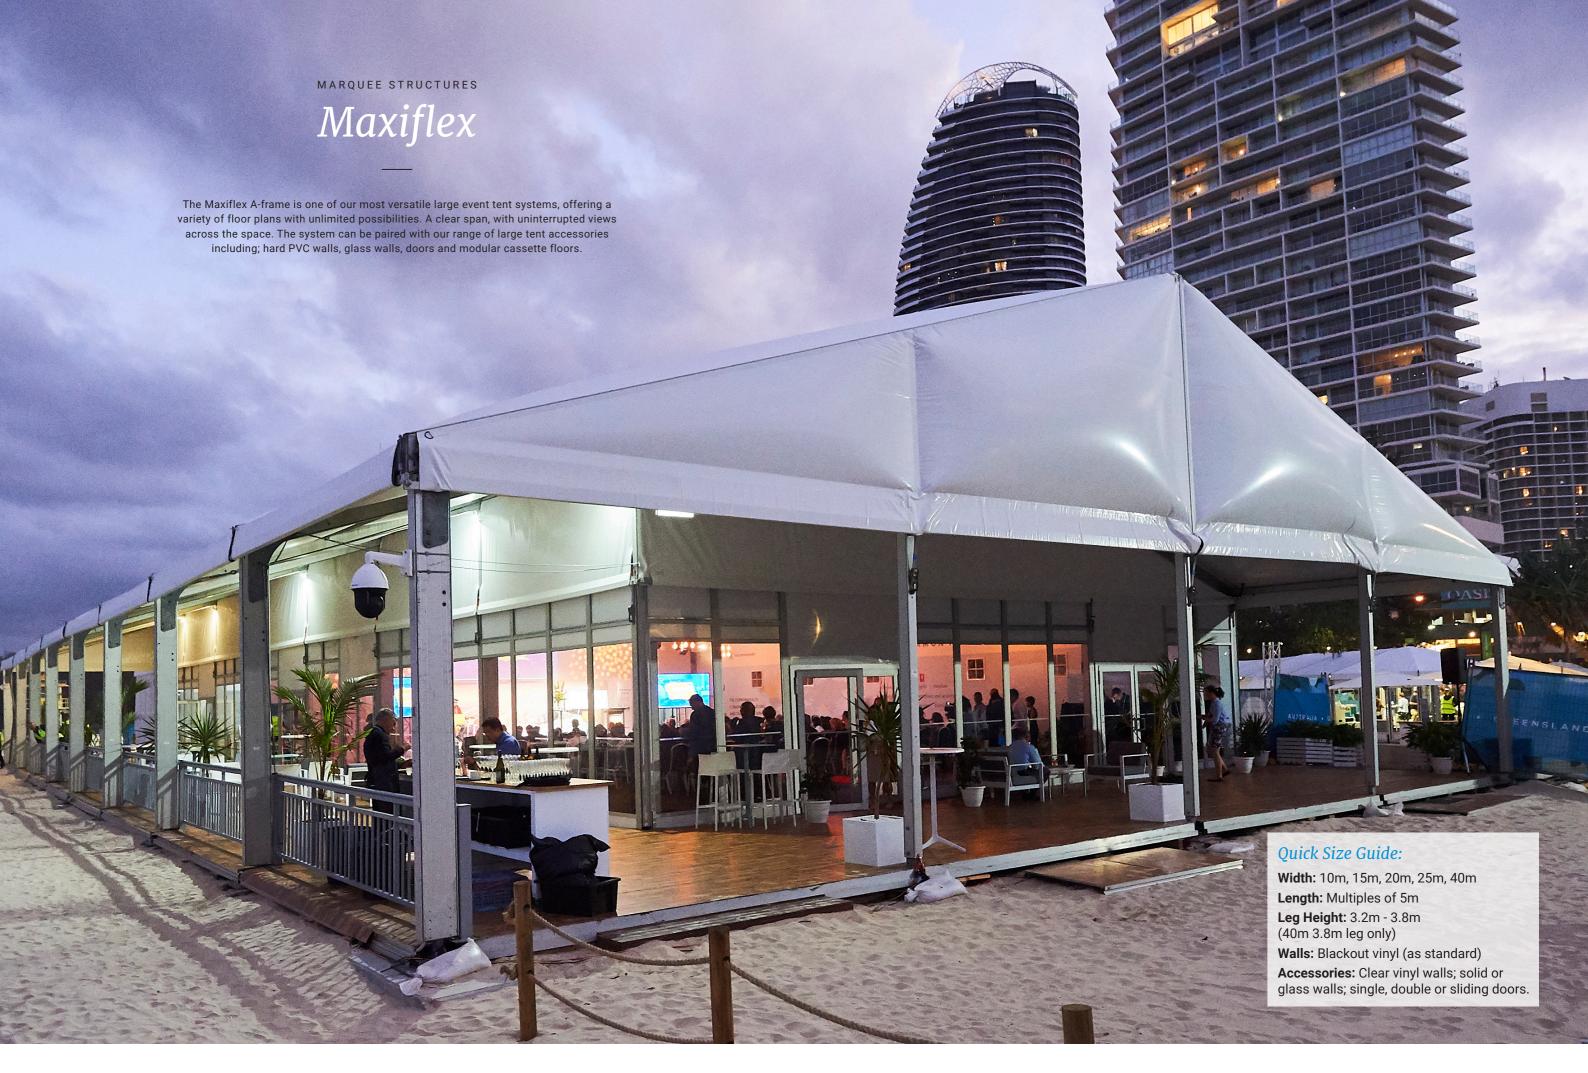

## Arcum

When it comes to creating impact at your next event, the Arcum is perfect. Combined with quality German engineering, this modular system can create exactly the right ambiance for your event. The unique curved roof of the Arcum gives you a minimum 3.2m height that allows you to create a dramatic visual appeal. Combined with design options of balcony, full glass façade or solid moulded walls and glass swinging doors, you can create the perfect interior and exterior spaces.

#### Quick Size Guide:

Width: 8m, 10m, 15m

Length: Multiples of 5m

Leg Height: 3.2m or 3.8m

Walls: Vinyl (as standard)

Accessories: Solid or glass doors, swing or sliding doors.

## Arcum

We are proud to offer you the superior design, functionality and quality that the  $\mbox{\sc Arcum}$ brings to your event. It has the versatility in the wall layout and design which gives you the flexibility to mix-and-match to find your perfect look.