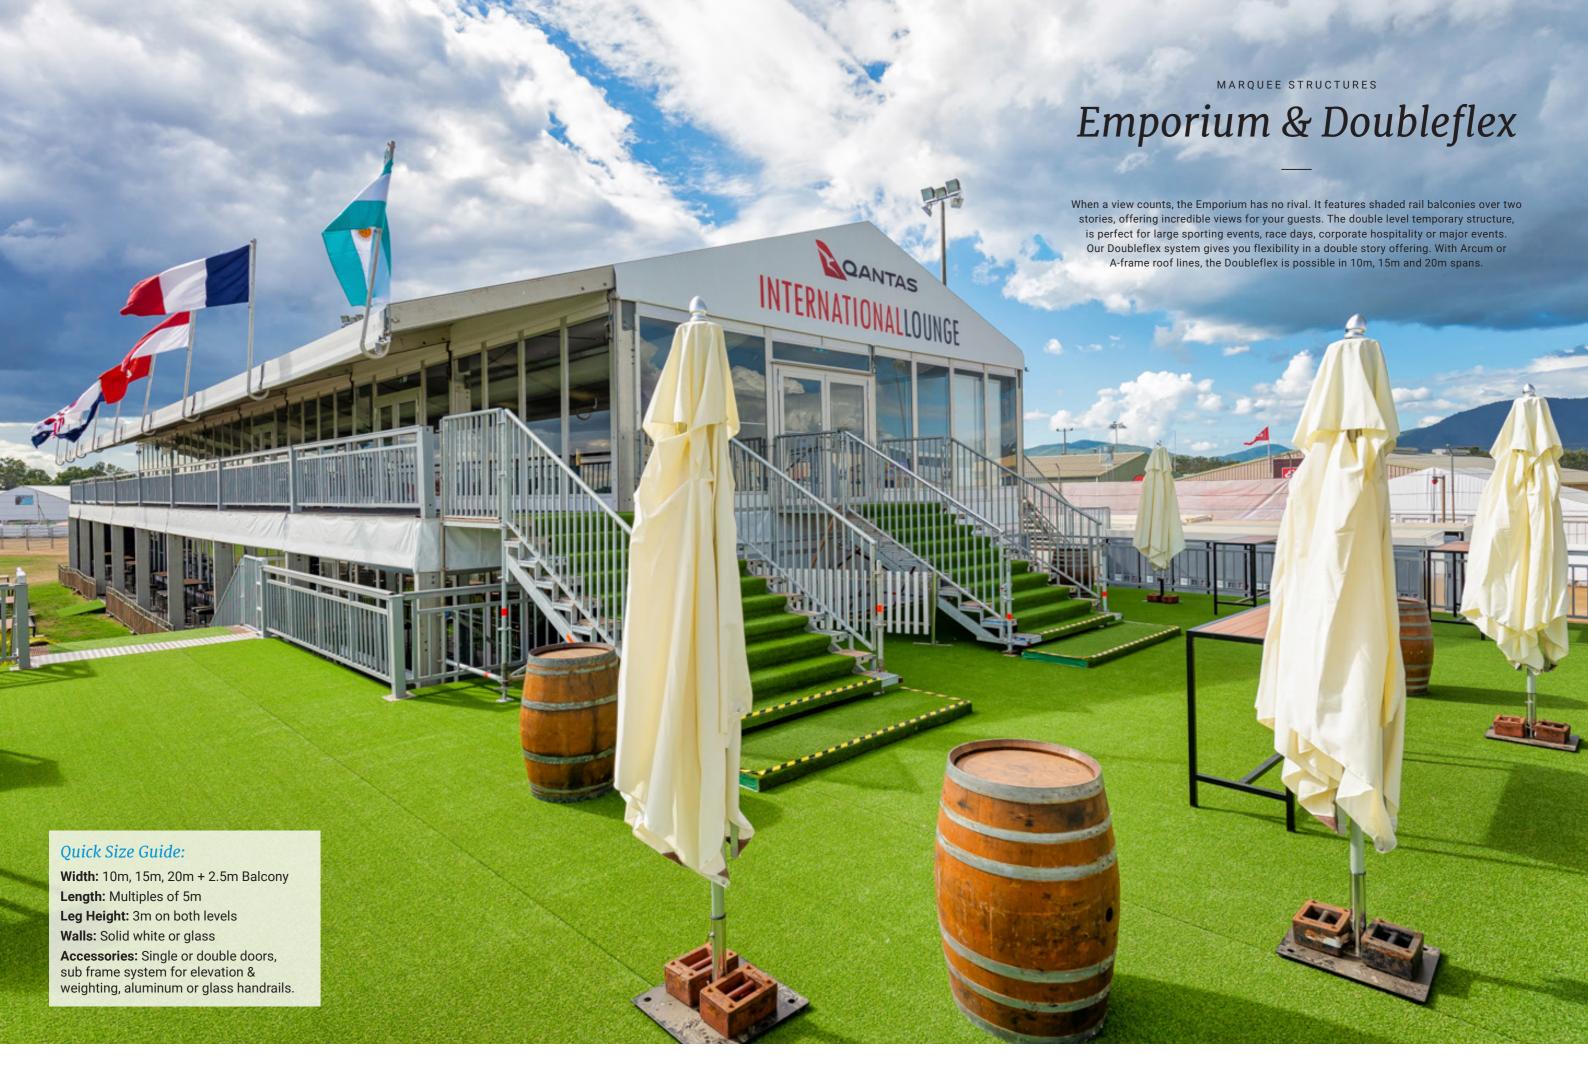

## Arcum

When it comes to creating impact at your next event, the Arcum is perfect. Combined with quality German engineering, this modular system can create exactly the right ambiance for your event. The unique curved roof of the Arcum gives you a minimum 3.2m height that allows you to create a dramatic visual appeal. Combined with design options of balcony, full glass façade or solid moulded walls and glass swinging doors, you can create the perfect interior and exterior spaces.

#### Quick Size Guide:

Width: 8m, 10m, 15m

Length: Multiples of 5m

Leg Height: 3.2m or 3.8m

Walls: Vinyl (as standard)

Accessories: Solid or glass doors, swing or sliding doors.

## Arcum

We are proud to offer you the superior design, functionality and quality that the  $\mbox{\sc Arcum}$ brings to your event. It has the versatility in the wall layout and design which gives you the flexibility to mix-and-match to find your perfect look.