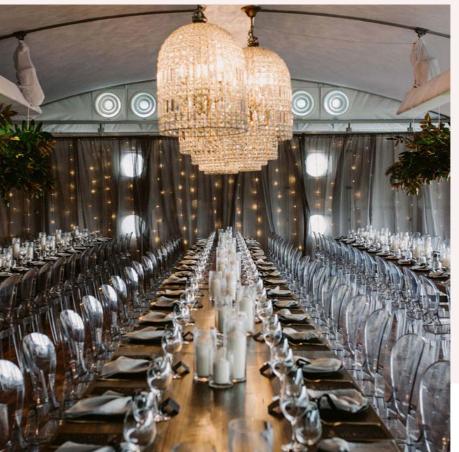

## Arcum

When it comes to creating impact at your next event, the Arcum is perfect. Combined with quality German engineering, this modular system can create exactly the right ambiance for your event. The unique curved roof of the Arcum gives you a minimum 3.2m height that allows you to create a dramatic visual appeal. Combined with design options of balcony, full glass façade or solid moulded walls and glass swinging doors, you can create the perfect interior and exterior spaces.

## Arcum

We are proud to offer you the superior design, functionality and quality that the  $\mbox{\sc Arcum}$ brings to your event. It has the versatility in the wall layout and design which gives you the flexibility to mix-and-match to find your perfect look.