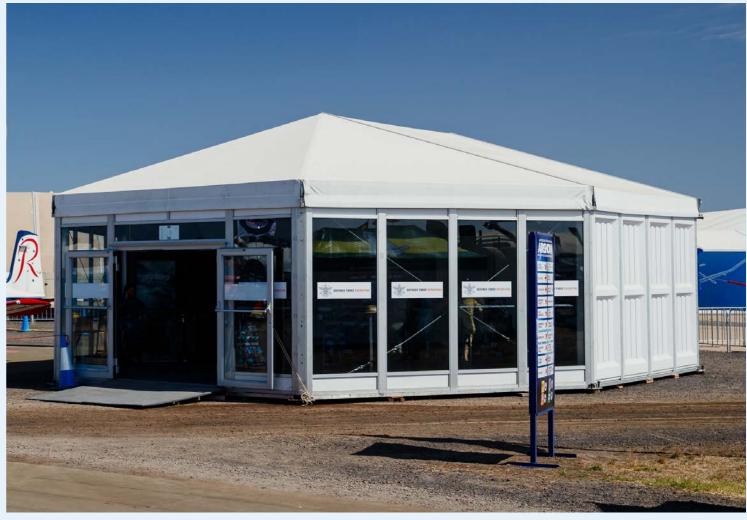

4

A unique shape for a point of difference.

#### Quick Size Guide:

Width: 8m, 10m, 15m

Length: Multiples of 5m

Leg Height: 3.2m or 3.8m

Walls: Vinyl (as standard)

Accessories: Solid or glass doors, swing or sliding doors.