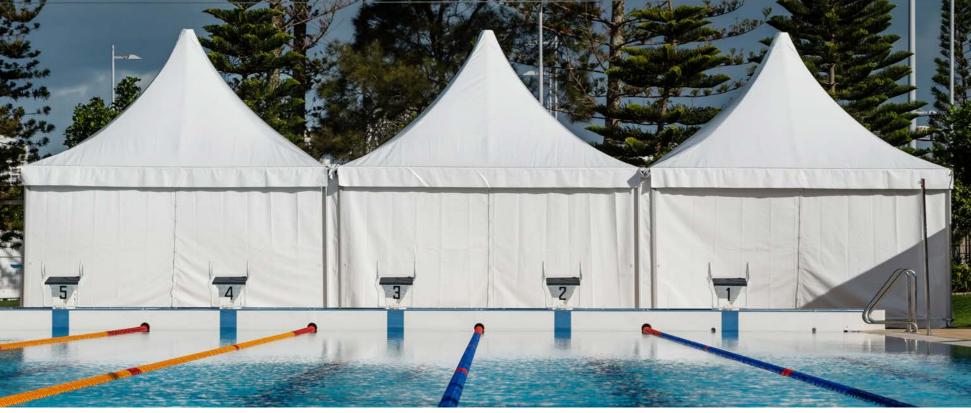

All our Marquee installations comply with Building Codes and Event Acts in all Australian states.



### WE MEET THE FIRE HAZARD PROPERTIES INDEX

All our materials and accessories meet the Fire Hazard Properties Index.





DESIGNED FLOOR PLANS
Our Floor Plans are designed to meet
access and egress and current fire-fighting
standards.

MARQUEE SAFETY

# What are you covered for?

One of the biggest unanswered questions in the tents and temporary structure industry is, will your tent engineering satisfy the Australian Building Codes Board (ABCB)?

Rest assured, Moreton Hire have been in the marquee business for over 50 years and our specialist team have the experience and qualifications to guarantee a temporary structure for your next business or personal event meets every standard!

4





















A unique shape for a point of difference.

## Arcum

When it comes to creating impact at your next event, the Arcum is perfect. Combined with quality German engineering, this modular system can create exactly the right ambiance for your event. The unique curved roof of the Arcum gives you a minimum 3.2m height that allows you to create a dramatic visual appeal. Combined with design options of balcony, full glass façade or solid moulded walls and glass swinging doors, you can create the perfect interior and exterior spaces.

#### Quick Size Guide:

Width: 8m, 10m, 15m

Length: Multiples of 5m

Leg Height: 3.2m or 3.8m

Walls: Vinyl (as standard)

Accessories: Solid or glass doors, swing or sliding doors.





## Arcum

We are proud to offer you the superior design, functio