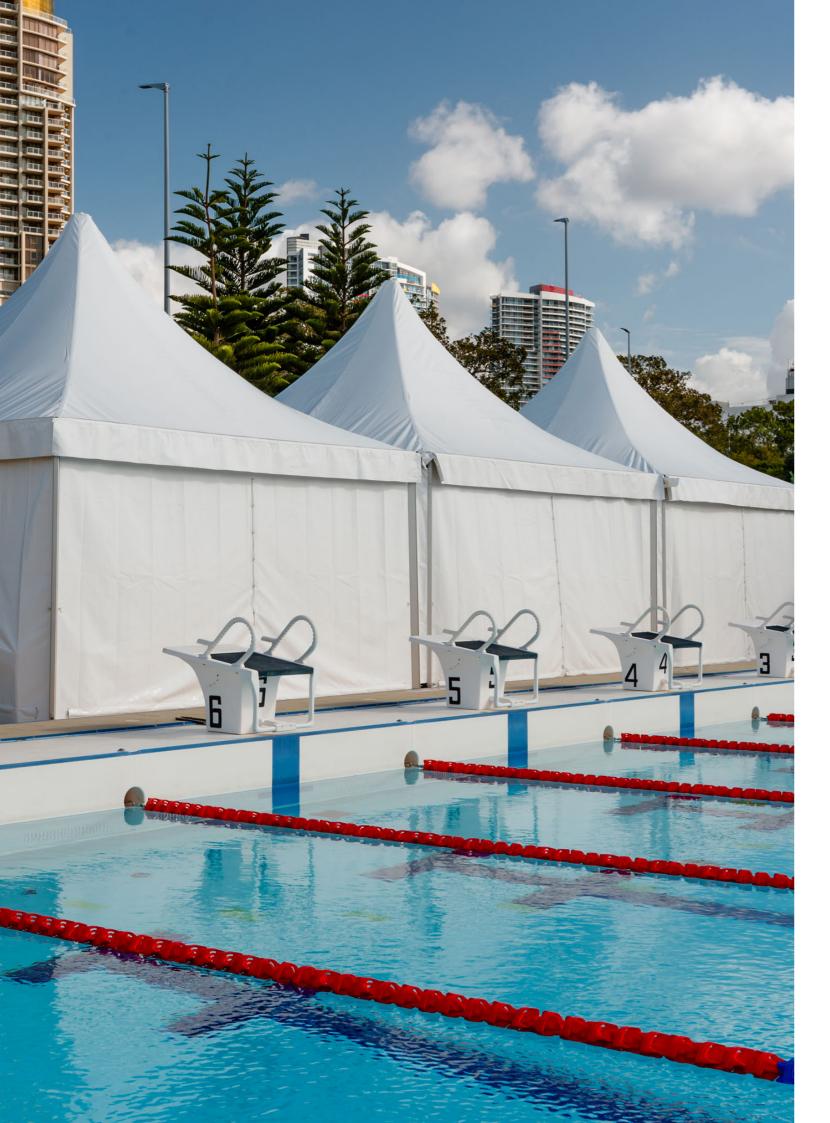

# Extra high marquees

The ultimate high marquee for a wide range of industrial and commercial purposes including remediation sites, vehicle scanning units, storage units, temporary warehousing and office facilities.