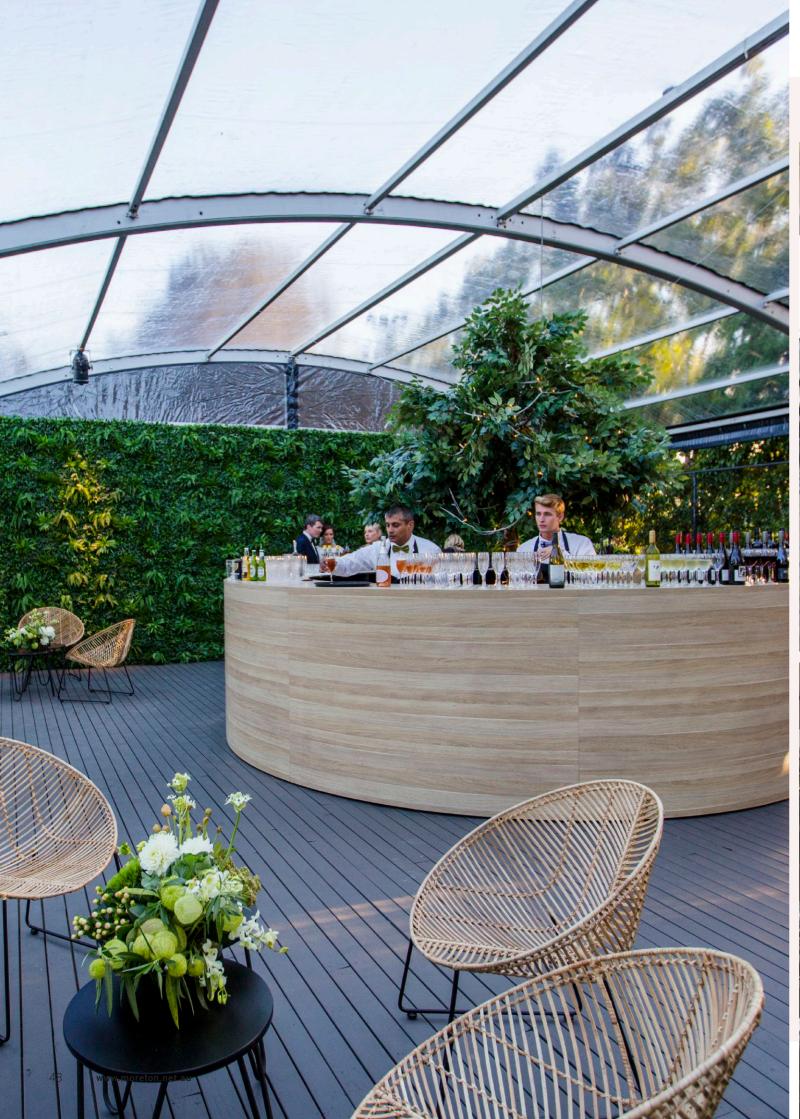

## Arcum

When it comes to creating impact at your next event, the Arcum is perfect. Combined with quality German engineering, this modular system can create exactly the right ambiance for your event. The unique curved roof of the Arcum gives you a minimum 3.2m height that allows you to create a dramatic visual appeal. Combined with design options of balcony, full glass façade or solid moulded walls and glass swinging doors, you can create the perfect interior and exterior spaces.

## Arcum

We are proud to offer you the superior design, functionality and quality that the  $\mbox{\sc Arcum}$ brings to your event. It has the versatility in the wall layout and design which gives you the flexibility to mix-and-match to find your perfect look.