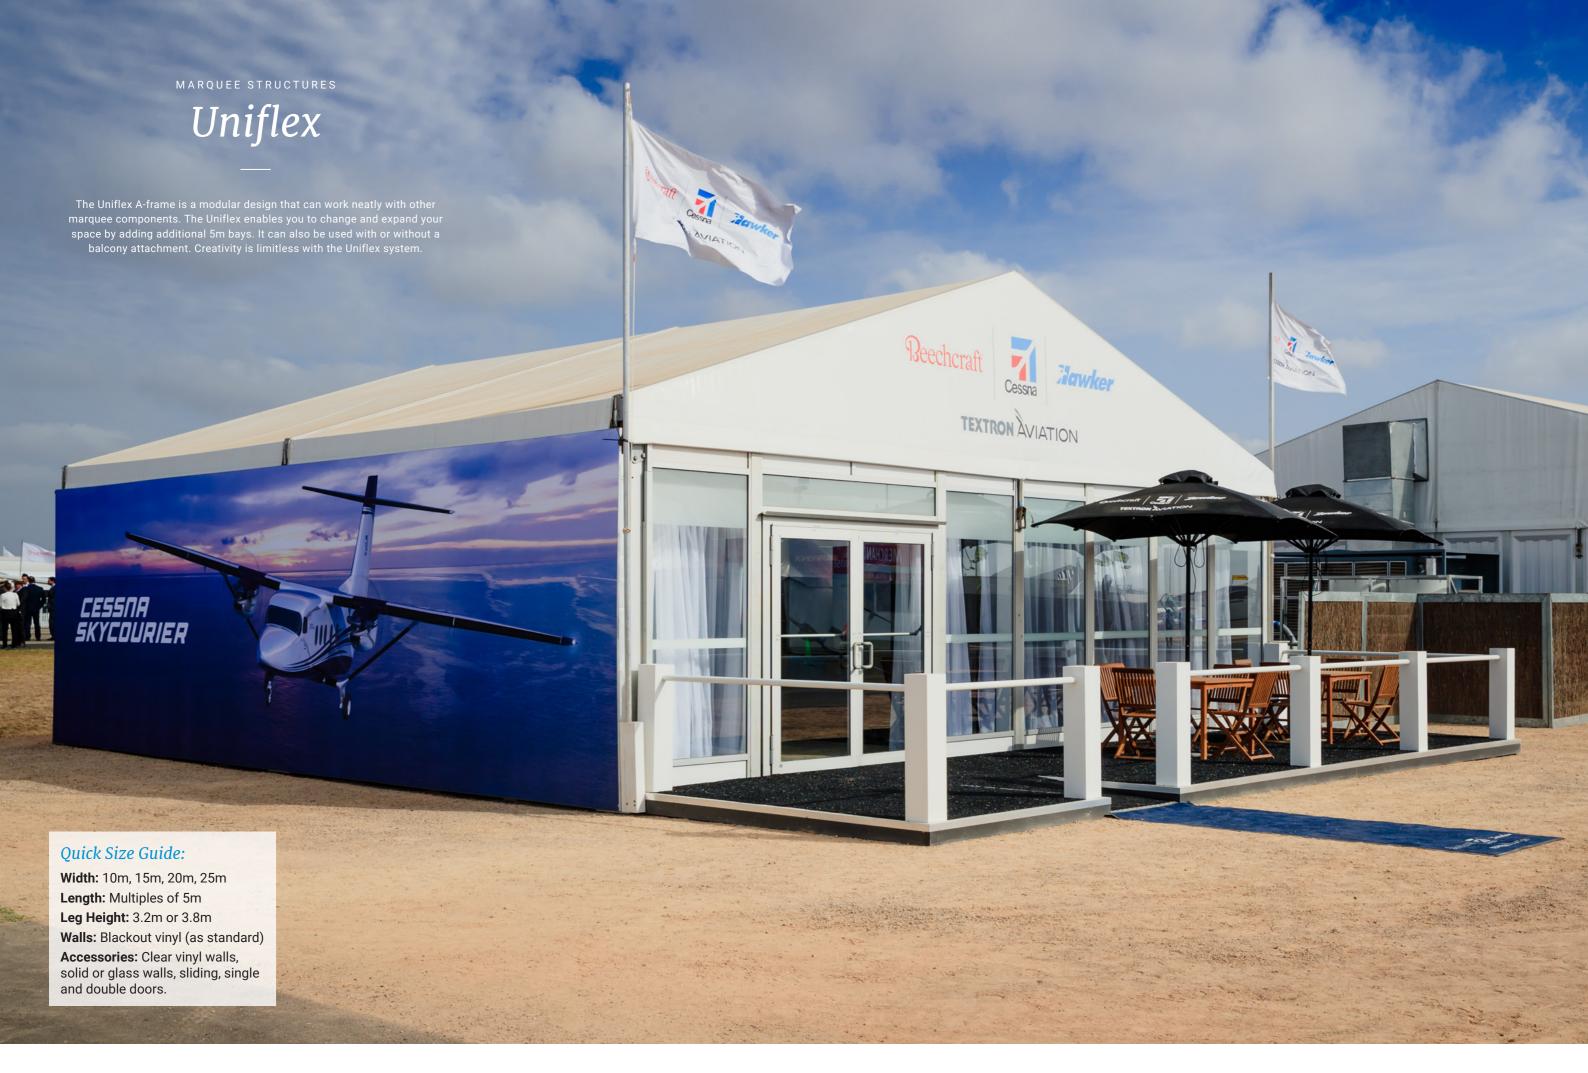

n create exactly the right ambiance for your event. The unique curved roof of the Arcum gives you a minimum 3.2m height that allows you to create a dramatic visual appeal. Combined with design options of balcony, full glass façade or solid moulded walls and glass swinging doors, you can create the perfect interior and exterior spaces.

#### Quick Size Guide:

Width: 8m, 10m, 15m

Length: Multiples of 5m

Leg Height: 3.2m or 3.8m

Walls: Vinyl (as standard)

Accessories: Solid or glass doors, swing or sliding doors.





## Arcum

We are proud to offer you the superior design, functionality and quality that the  $\mbox{\sc Arcum}$ brings to your event. It has the versatility in the wall layout and design which gives you the flexibility to mix-and-match to find your perfect look.













# Uniflex















The world's most advanced frame tent system.









# Extra high marquees

The ultimate high marquee for a wide range of industrial and commercial purposes including remediation sites, vehicle scanning units, storage units, temporary warehousing and office facilities.























The first of its kind in the Australian market.























From functional to the lavish – create first class looks.





From floors to doors, we have a solution for every purpose.















The marquee safety package.





#### MARQUEE STRUCTURES LOOK BOOK

EDITION 2

EXPERIENCE@MORETON.NET.AU 1300 360 424 | MORETON.NET.AU