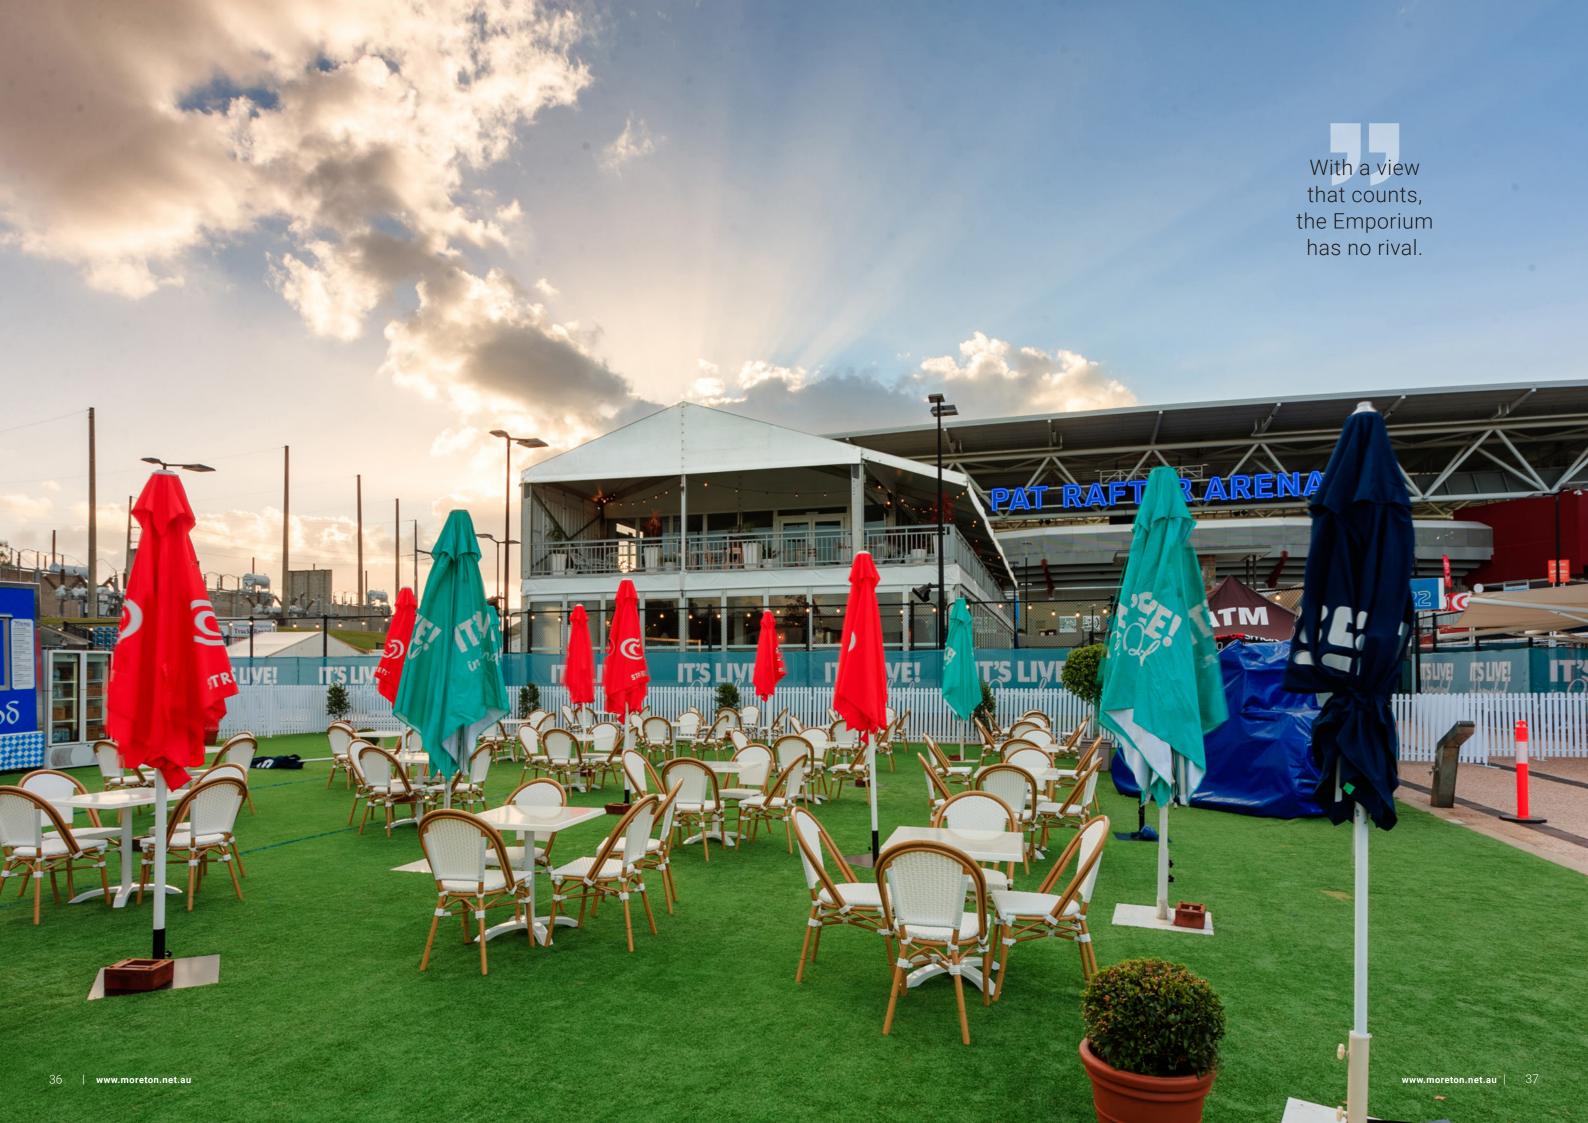

## Arcum

When it comes to creating impact at your next event, the Arcum is perfect. Combined with quality German engineering, this modular system can create exactly the right ambiance for your event. The unique curved roof of the Arcum gives you a minimum 3.2m height that allows you to create a dramatic visual appeal. Combined with design options of balcony, full glass façade or solid moulded walls and glass swinging doors, you can create the perfect interior and exterior spaces.

## Arcum

We are proud to offer you the superior design, functionality and quality that the  $\mbox{\sc Arcum}$ brings to your event. It has the versatility in the wall layout and design which gives you the flexibility to mix-and-match to find your perfect look.