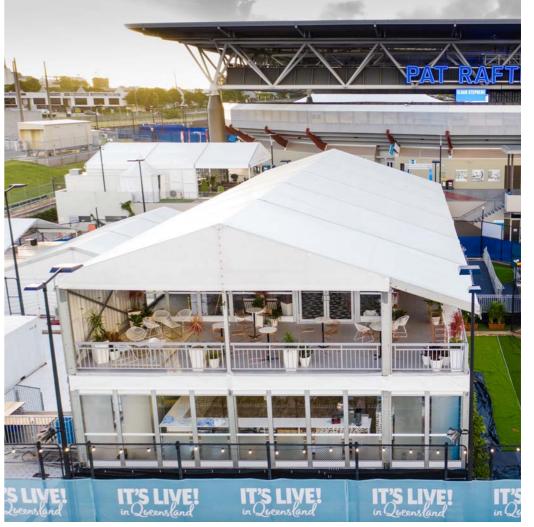

## Arcum

When it comes to creating impact at your next event, the Arcum is perfect. Combined with quality German engineering, this modular system can create exactly the right ambiance for your event. The unique curved roof of the Arcum gives you a minimum 3.2m height that allows you to create a dramatic visual appeal. Combined with design options of balcony, full glass façade or solid moulded walls and glass swinging doors, you can create the perfect interior and exterior spaces.

## Arcum

We are proud to offer you the superior design, functionality and quality that the  $\mbox{\sc Arcum}$ brings to your event. It has the versatility in the wall layout and design which gives you the flexibility to mix-and-match to find your perfect look.