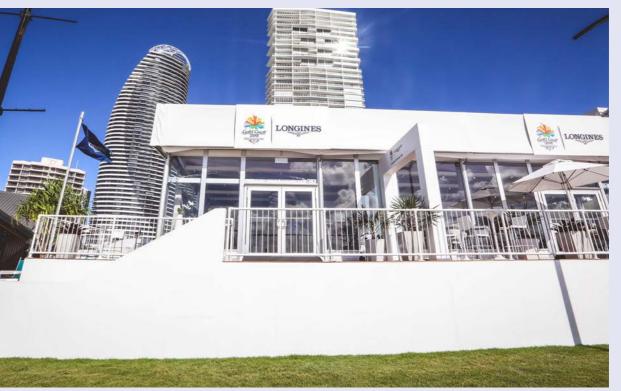

## Arcum

When it comes to creating impact at your next event, the Arcum is perfect. Combined with quality German engineering, this modular system can create exactly the right ambiance for your event. The unique curved roof of the Arcum gives you a minimum 3.2m height that allows you to create a dramatic visual appeal. Combined with design options of balcony, full glass façade or solid moulded walls and glass swinging doors, you can create the perfect interior and exterior spaces.

## Arcum

We are proud to offer you the superior design, functionality and quality that the  $\mbox{\sc Arcum}$ brings to your event. It has the versatility in the wall layout and design which gives you the flexibility to mix-and-match to find your perfect look.