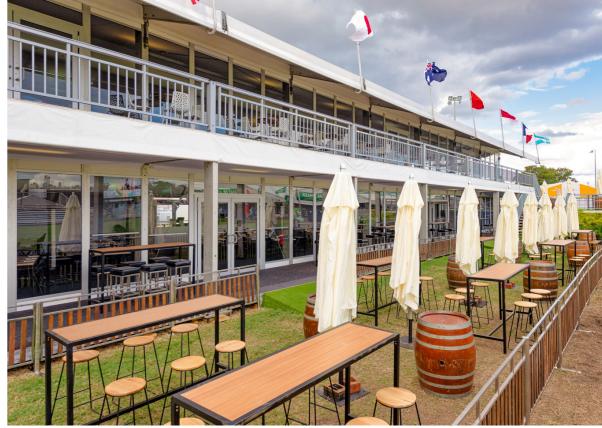

## Arcum

When it comes to creating impact at your next event, the Arcum is perfect. Combined with quality German engineering, this modular system can create exactly the right ambiance for your event. The unique curved roof of the Arcum gives you a minimum 3.2m height that allows you to create a dramatic visual appeal. Combined with design options of balcony, full glass façade or solid moulded walls and glass swinging doors, you can create the perfect interior and exterior spaces.

## Arcum

We are proud to offer you the superior design, functionality and quality that the  $\mbox{\sc Arcum}$ brings to your event. It has the versatility in the wall layout and design which gives you the flexibility to mix-and-match to find your perfect look.