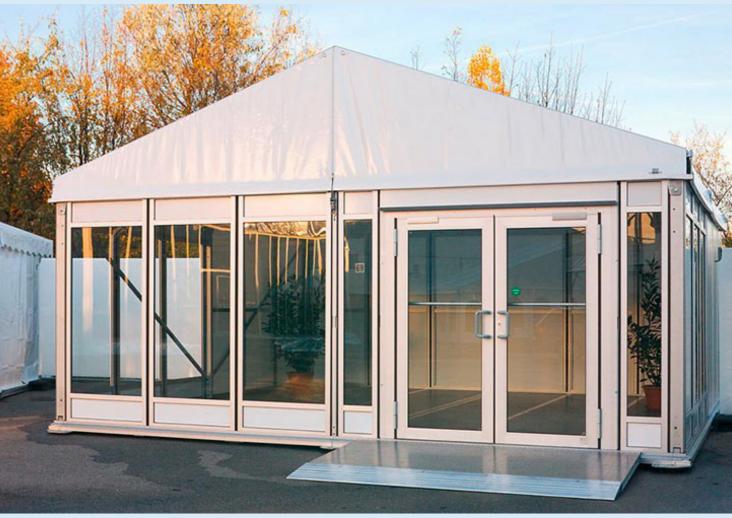

## Arcum

When it comes to creating impact at your next event, the Arcum is perfect. Combined with quality German engineering, this modular system can create exactly the right ambiance for your event. The unique curved roof of the Arcum gives you a minimum 3.2m height that allows you to create a dramatic visual appeal. Combined with design options of balcony, full glass façade or solid moulded walls and glass swinging doors, you can create the perfect interior and exterior spaces.

## Arcum

We are proud to offer you the superior design, functionality and quality that the  $\mbox{\sc Arcum}$ brings to your event. It has the versatility in the wall layout and design which gives you the flexibility to mix-and-match to find your perfect look.