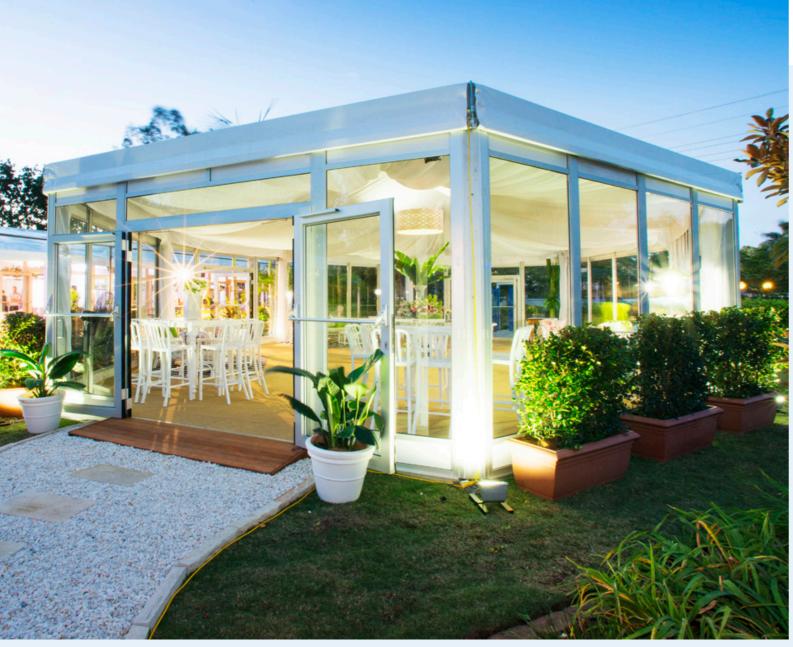

4

A unique shape for a point of difference.

#### Quick Size Guide:

Width: 8m, 10m, 15m

Length: Multiples of 5m

Leg Height: 3.2m or 3.8m

Walls: Vinyl (as standard)

Accessories: Solid or glass doors, swing or sliding doors.