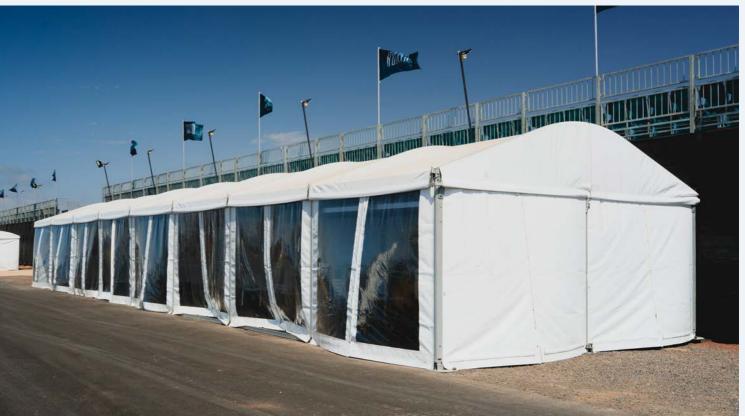

## Arcum

When it comes to creating impact at your next event, the Arcum is perfect. Combined with quality German engineering, this modular system can create exactly the right ambiance for your event. The unique curved roof of the Arcum gives you a minimum 3.2m height that allows you to create a dramatic visual appeal. Combined with design options of balcony, full glass façade or solid moulded walls and glass swinging doors, you can create the perfect interior and exterior spaces.

## Arcum

We are proud to offer you the superior design, functionality and quality that the  $\mbox{\sc Arcum}$ brings to your event. It has the versatility in the wall layout and design which gives you the flexibility to mix-and-match to find your perfect look.