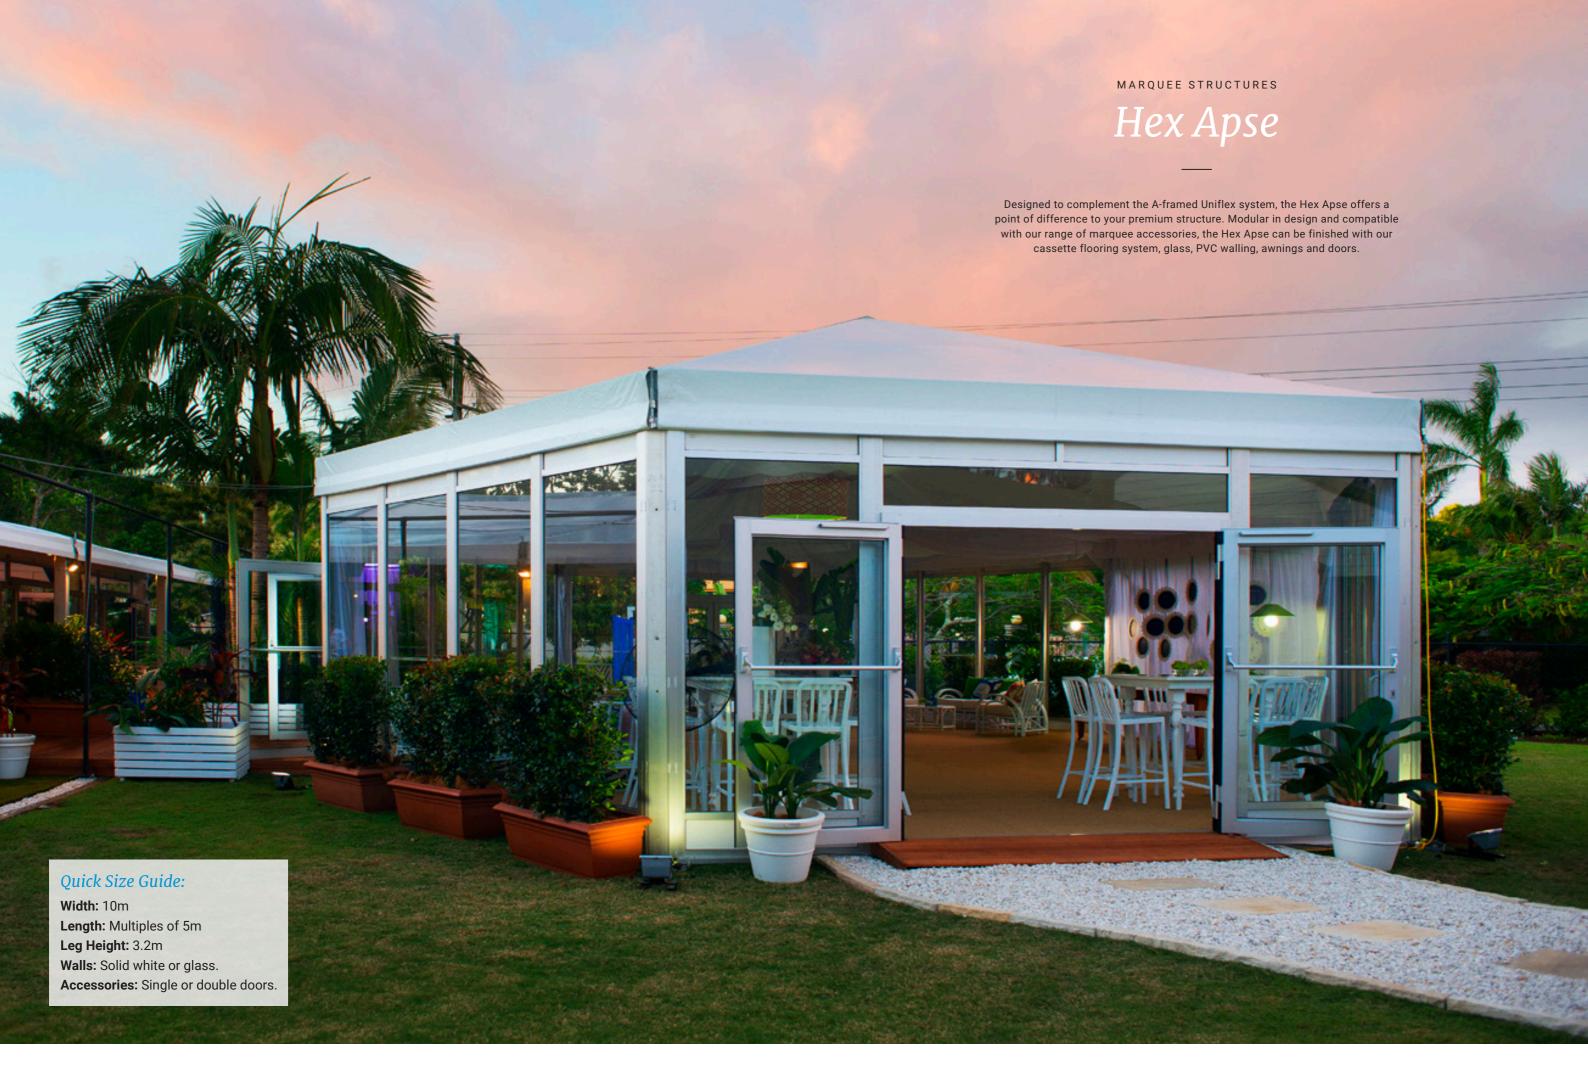

4

A unique shape for a point of difference.

#### Quick Size Guide:

Width: 8m, 10m, 15m

Length: Multiples of 5m

Leg Height: 3.2m or 3.8m

Walls: Vinyl (as standard)

Accessories: Solid or glass doors, swing or sliding doors.