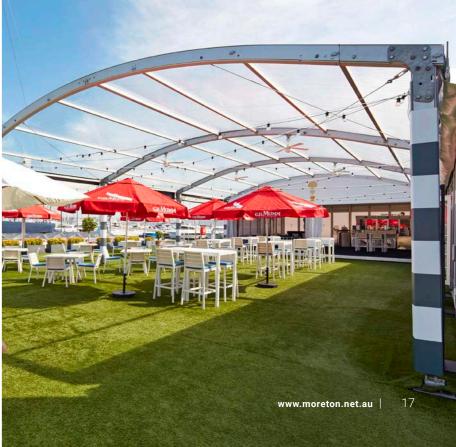

## Arcum

When it comes to creating impact at your next event, the Arcum is perfect. Combined with quality German engineering, this modular system can create exactly the right ambiance for your event. The unique curved roof of the Arcum gives you a minimum 3.2m height that allows you to create a dramatic visual appeal. Combined with design options of balcony, full glass façade or solid moulded walls and glass swinging doors, you can create the perfect interior and exterior spaces.

## Arcum

We are proud to offer you the superior design, functionality and quality that the  $\mbox{\sc Arcum}$ brings to your event. It has the versatility in the wall layout and design which gives you the flexibility to mix-and-match to find your perfect look.