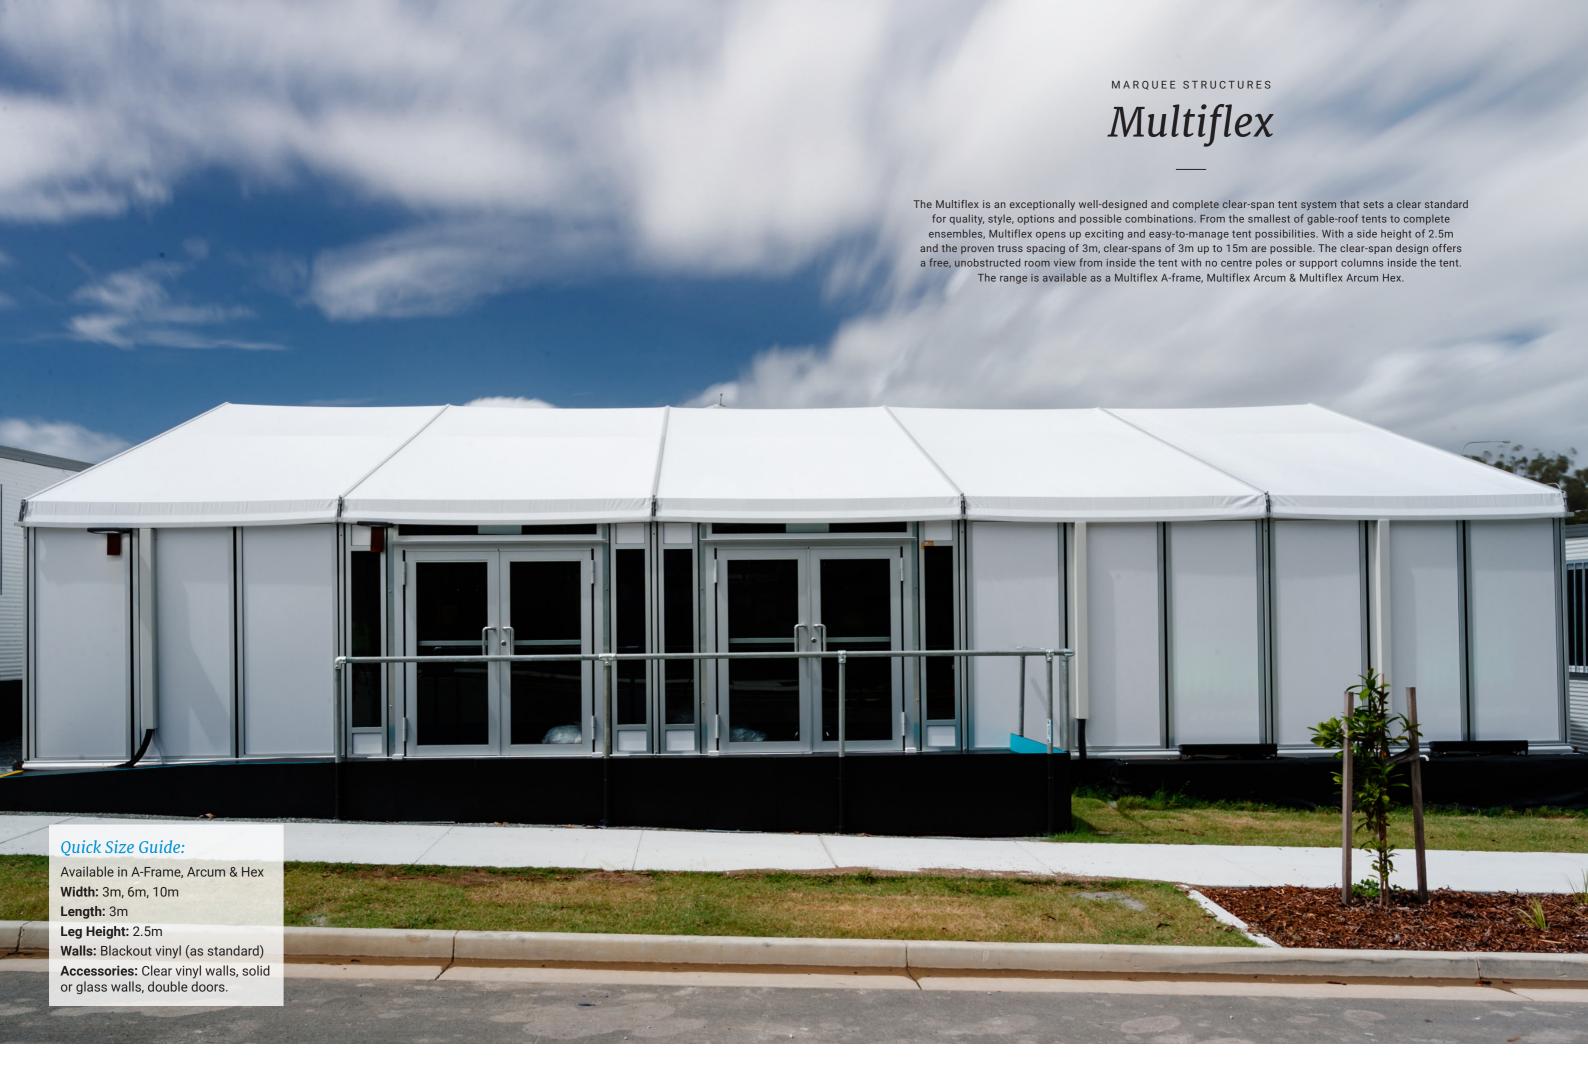

#### Quick Size Guide:

Width: 8m, 10m, 15m

Length: Multiples of 5m

Leg Height: 3.2m or 3.8m

Walls: Vinyl (as standard)

Accessories: Solid or glass doors, swing or sliding doors.