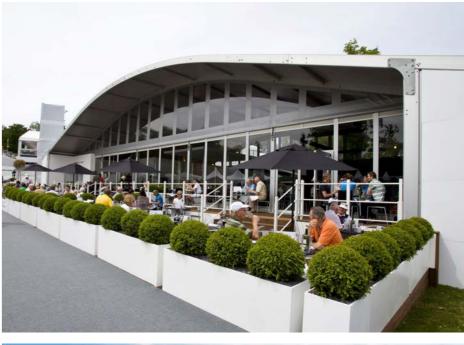

## Arcum

When it comes to creating impact at your next event, the Arcum is perfect. Combined with quality German engineering, this modular system can create exactly the right ambiance for your event. The unique curved roof of the Arcum gives you a minimum 3.2m height that allows you to create a dramatic visual appeal. Combined with design options of balcony, full glass façade or solid moulded walls and glass swinging doors, you can create the perfect interior and exterior spaces.

#### Quick Size Guide:

Width: 8m, 10m, 15m

Length: Multiples of 5m

Leg Height: 3.2m or 3.8m

Walls: Vinyl (as standard)

Accessories: Solid or glass doors, swing or sliding doors.

## Arcum

We are proud to offer you the superior design, functionality and quality that the  $\mbox{\sc Arcum}$ brings to your event. It has the versatility in the wall layout and design which gives you the flexibility to mix-and-match to find your perfect look.