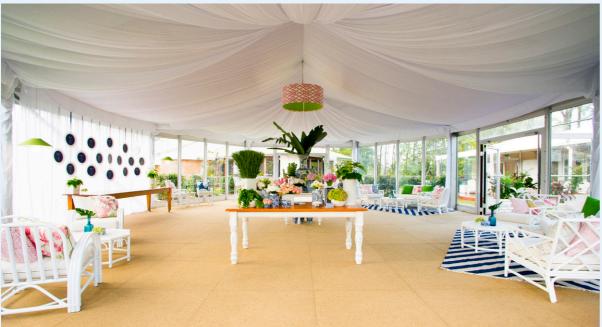

## Arcum

When it comes to creating impact at your next event, the Arcum is perfect. Combined with quality German engineering, this modular system can create exactly the right ambiance for your event. The unique curved roof of the Arcum gives you a minimum 3.2m height that allows you to create a dramatic visual appeal. Combined with design options of balcony, full glass façade or solid moulded walls and glass swinging doors, you can create the perfect interior and exterior spaces.

## Arcum

We are proud to offer you the superior design, functionality and quality that the  $\mbox{\sc Arcum}$ brings to your event. It has the versatility in the wall layout and design which gives you the flexibility to mix-and-match to find your perfect look.