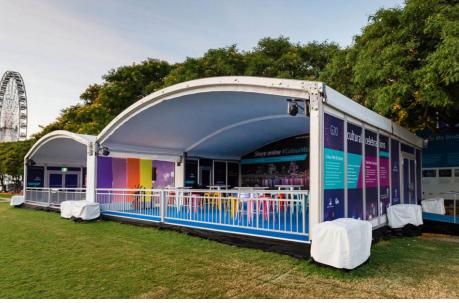

## Arcum

When it comes to creating impact at your next event, the Arcum is perfect. Combined with quality German engineering, this modular system can create exactly the right ambiance for your event. The unique curved roof of the Arcum gives you a minimum 3.2m height that allows you to create a dramatic visual appeal. Combined with design options of balcony, full glass façade or solid moulded walls and glass swinging doors, you can create the perfect interior and exterior spaces.

#### Quick Size Guide:

Width: 8m, 10m, 15m

Length: Multiples of 5m

Leg Height: 3.2m or 3.8m

Walls: Vinyl (as standard)

Accessories: Solid or glass doors, swing or sliding doors.

## Arcum

We are proud to offer you the superior design, functionality and quality that the  $\mbox{\sc Arcum}$ brings to your event. It has the versatility in the wall layout and design which gives you the flexibility to mix-and-match to find your perfect look.