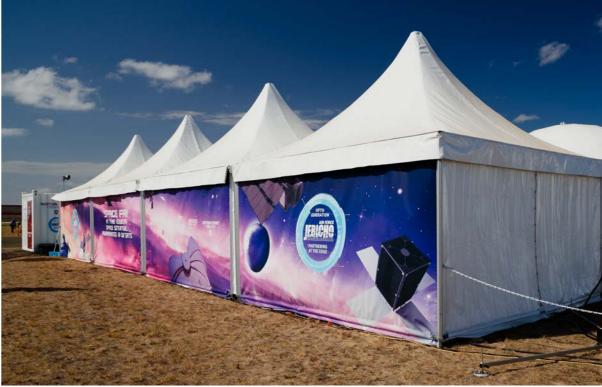

## Arcum

When it comes to creating impact at your next event, the Arcum is perfect. Combined with quality German engineering, this modular system can create exactly the right ambiance for your event. The unique curved roof of the Arcum gives you a minimum 3.2m height that allows you to create a dramatic visual appeal. Combined with design options of balcony, full glass façade or solid moulded walls and glass swinging doors, you can create the perfect interior and exterior spaces.

## Arcum

We are proud to offer you the superior design, functionality and quality that the  $\mbox{\sc Arcum}$ brings to your event. It has the versatility in the wall layout and design which gives you the flexibility to mix-and-match to find your perfect look.