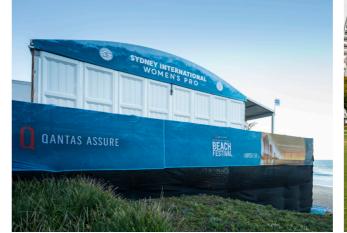

## Arcum

When it comes to creating impact at your next event, the Arcum is perfect. Combined with quality German engineering, this modular system can create exactly the right ambiance for your event. The unique curved roof of the Arcum gives you a minimum 3.2m height that allows you to create a dramatic visual appeal. Combined with design options of balcony, full glass façade or solid moulded walls and glass swinging doors, you can create the perfect interior and exterior spaces.

#### Quick Size Guide:

Width: 8m, 10m, 15m

Length: Multiples of 5m

Leg Height: 3.2m or 3.8m

Walls: Vinyl (as standard)

Accessories: Solid or glass doors, swing or sliding doors.

## Arcum

We are proud to offer you the superior design, functionality and quality that the  $\mbox{\sc Arcum}$ brings to your event. It has the versatility in the wall layout and design which gives you the flexibility to mix-and-match to find your perfect look.