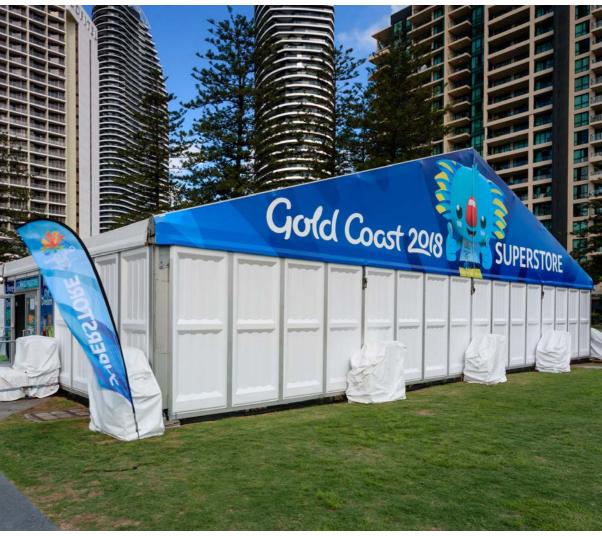

## Arcum

When it comes to creating impact at your next event, the Arcum is perfect. Combined with quality German engineering, this modular system can create exactly the right ambiance for your event. The unique curved roof of the Arcum gives you a minimum 3.2m height that allows you to create a dramatic visual appeal. Combined with design options of balcony, full glass façade or solid moulded walls and glass swinging doors, you can create the perfect interior and exterior spaces.

## Arcum

We are proud to offer you the superior design, functionality and quality that the  $\mbox{\sc Arcum}$ brings to your event. It has the versatility in the wall layout and design which gives you the flexibility to mix-and-match to find your perfect look.