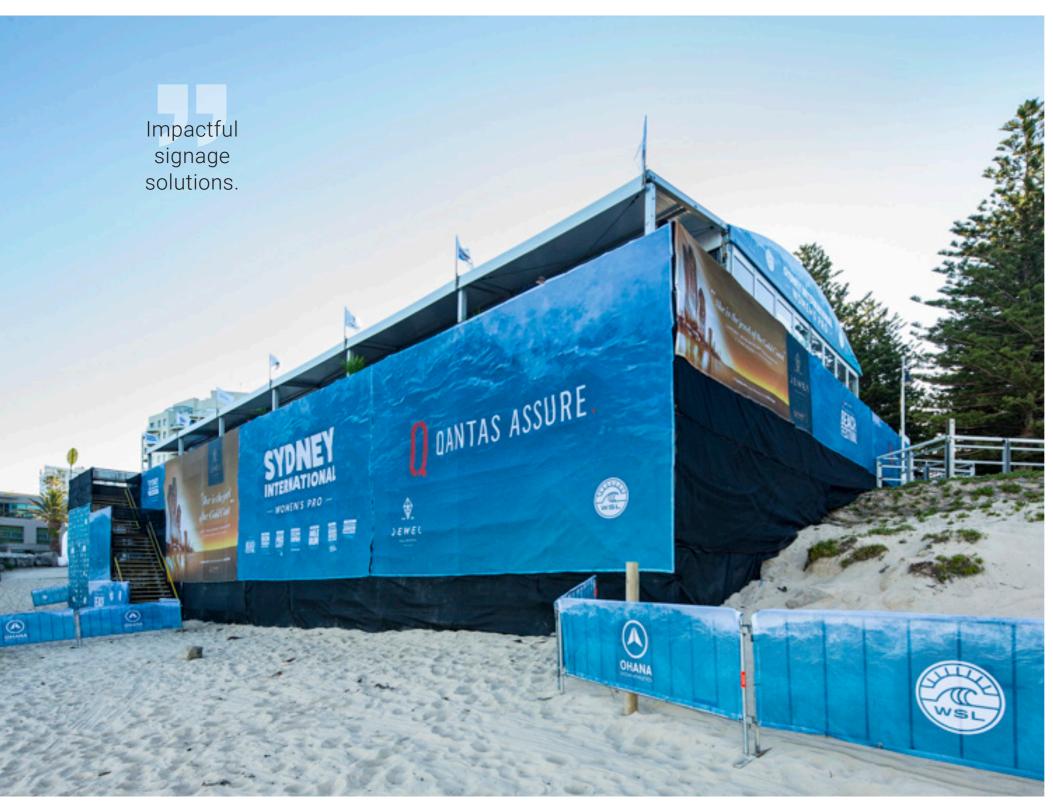

, 15m

Length: Multiples of 5m

Leg Height: 3.2m or 3.8m

Walls: Vinyl (as standard)

Accessories: Solid or glass doors, swing or sliding doors.





## Arcum

We are proud to offer you the superior design, functionality and quality that the  $\mbox{\sc Arcum}$ brings to your event. It has the versatility in the wall layout and design which gives you the flexibility to mix-and-match to find your perfect look.













# Uniflex















The world's most advanced frame tent system.









# Extra high marquees

The ultimate high marquee for a wide range of industrial and commercial purposes including remediation sites, vehicle scanning units, storage units, temporary warehousing and office facilities.























The first of its kind in the Australian market.























From functional to the lavish – create first class looks.





From floors to doors, we have a solution for every purpose.















The marquee safety package.





#### MARQUEE STRUCTURES LOOK BOOK

EDITION 2

EXPERIENCE@MORETON.NET.AU 1300 360 424 | MORETON.NET.AU