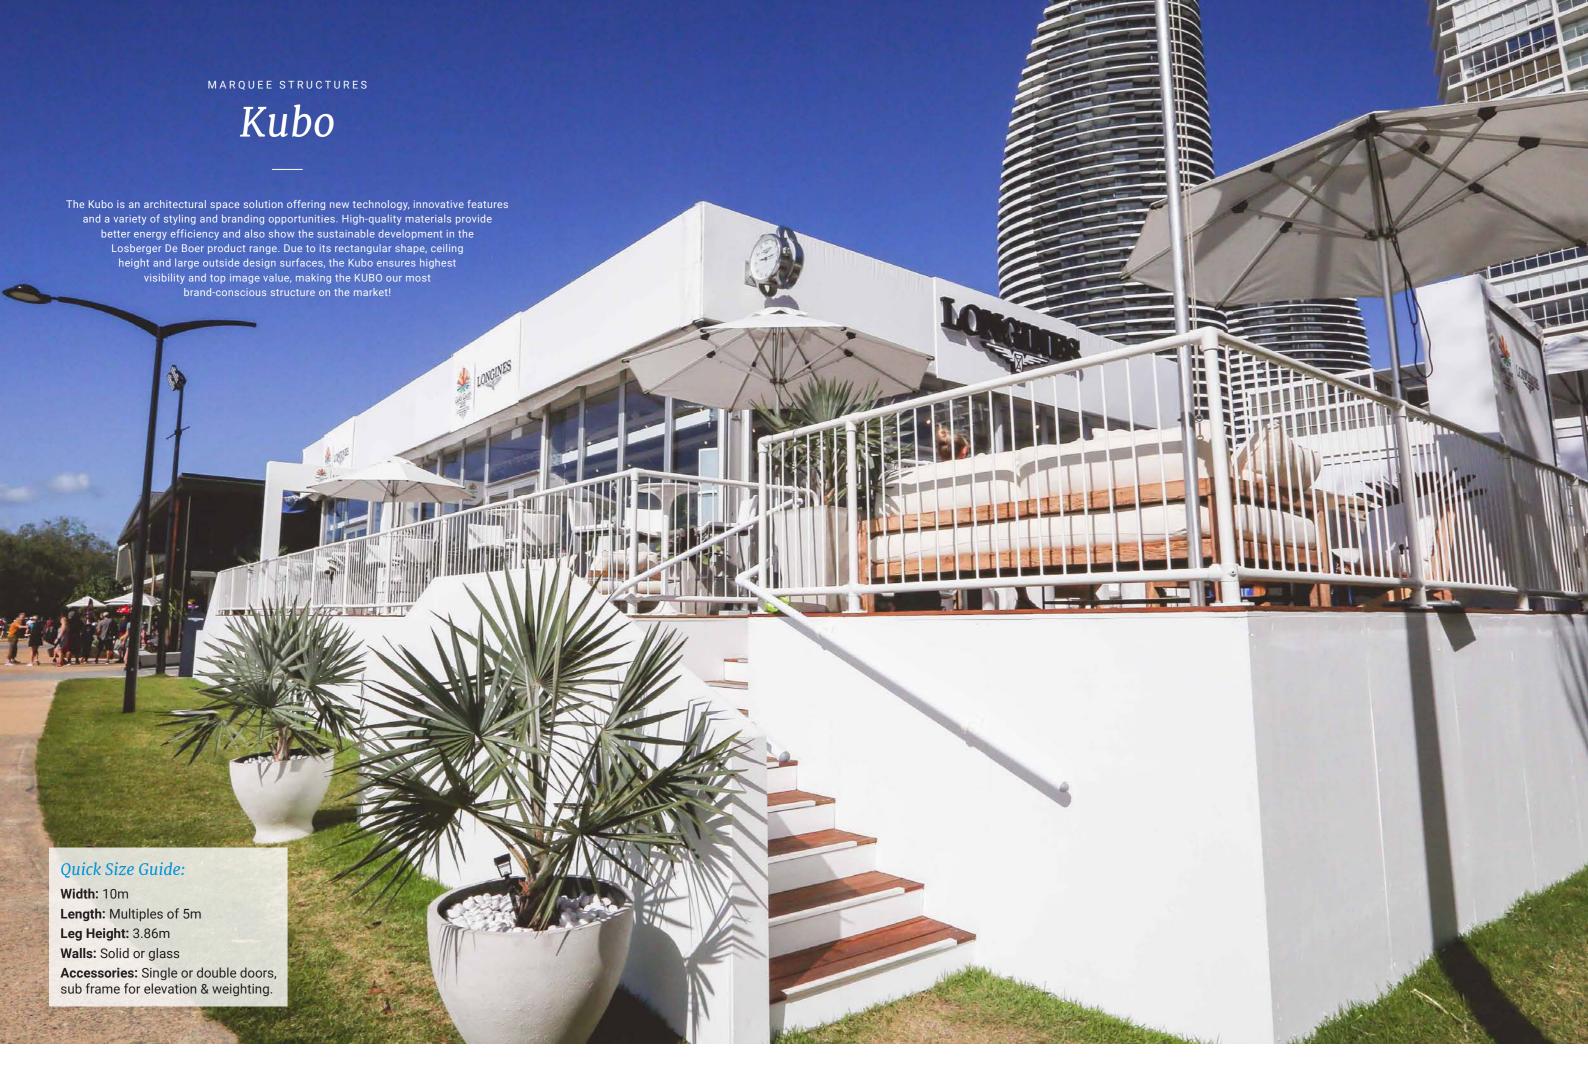

#### Quick Size Guide:

Width: 8m, 10m, 15m

Length: Multiples of 5m

Leg Height: 3.2m or 3.8m

Walls: Vinyl (as standard)

Accessories: Solid or glass doors, swing or sliding doors.