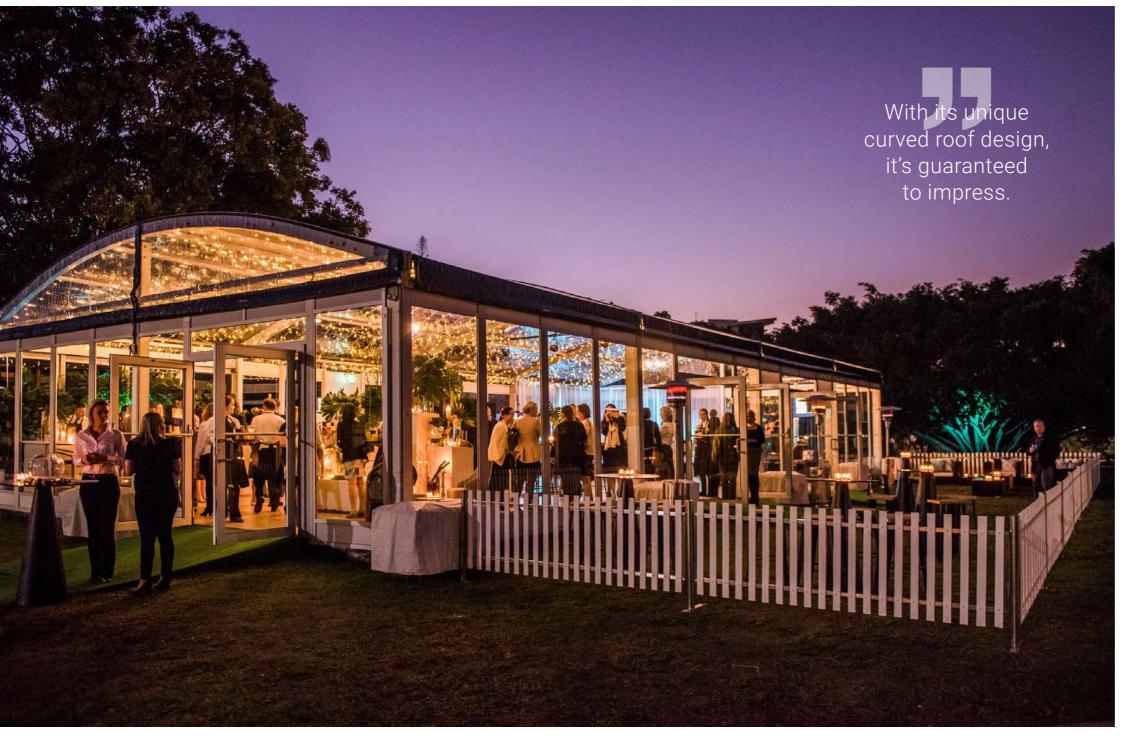

## Arcum

When it comes to creating impact at your next event, the Arcum is perfect. Combined with quality German engineering, this modular system can create exactly the right ambiance for your event. The unique curved roof of the Arcum gives you a minimum 3.2m height that allows you to create a dramatic visual appeal. Combined with design options of balcony, full glass façade or solid moulded walls and glass swinging doors, you can create the perfect interior and exterior spaces.

#### Quick Size Guide:

Width: 8m, 10m, 15m

Length: Multiples of 5m

Leg Height: 3.2m or 3.8m

Walls: Vinyl (as standard)

Accessories: Solid or glass doors, swing or sliding doors.

## Arcum

We are proud to offer you the superior design, functionality and quality that the  $\mbox{\sc Arcum}$ brings to your event. It has the versatility in the wall layout and design which gives you the flexibility to mix-and-match to find your perfect look.