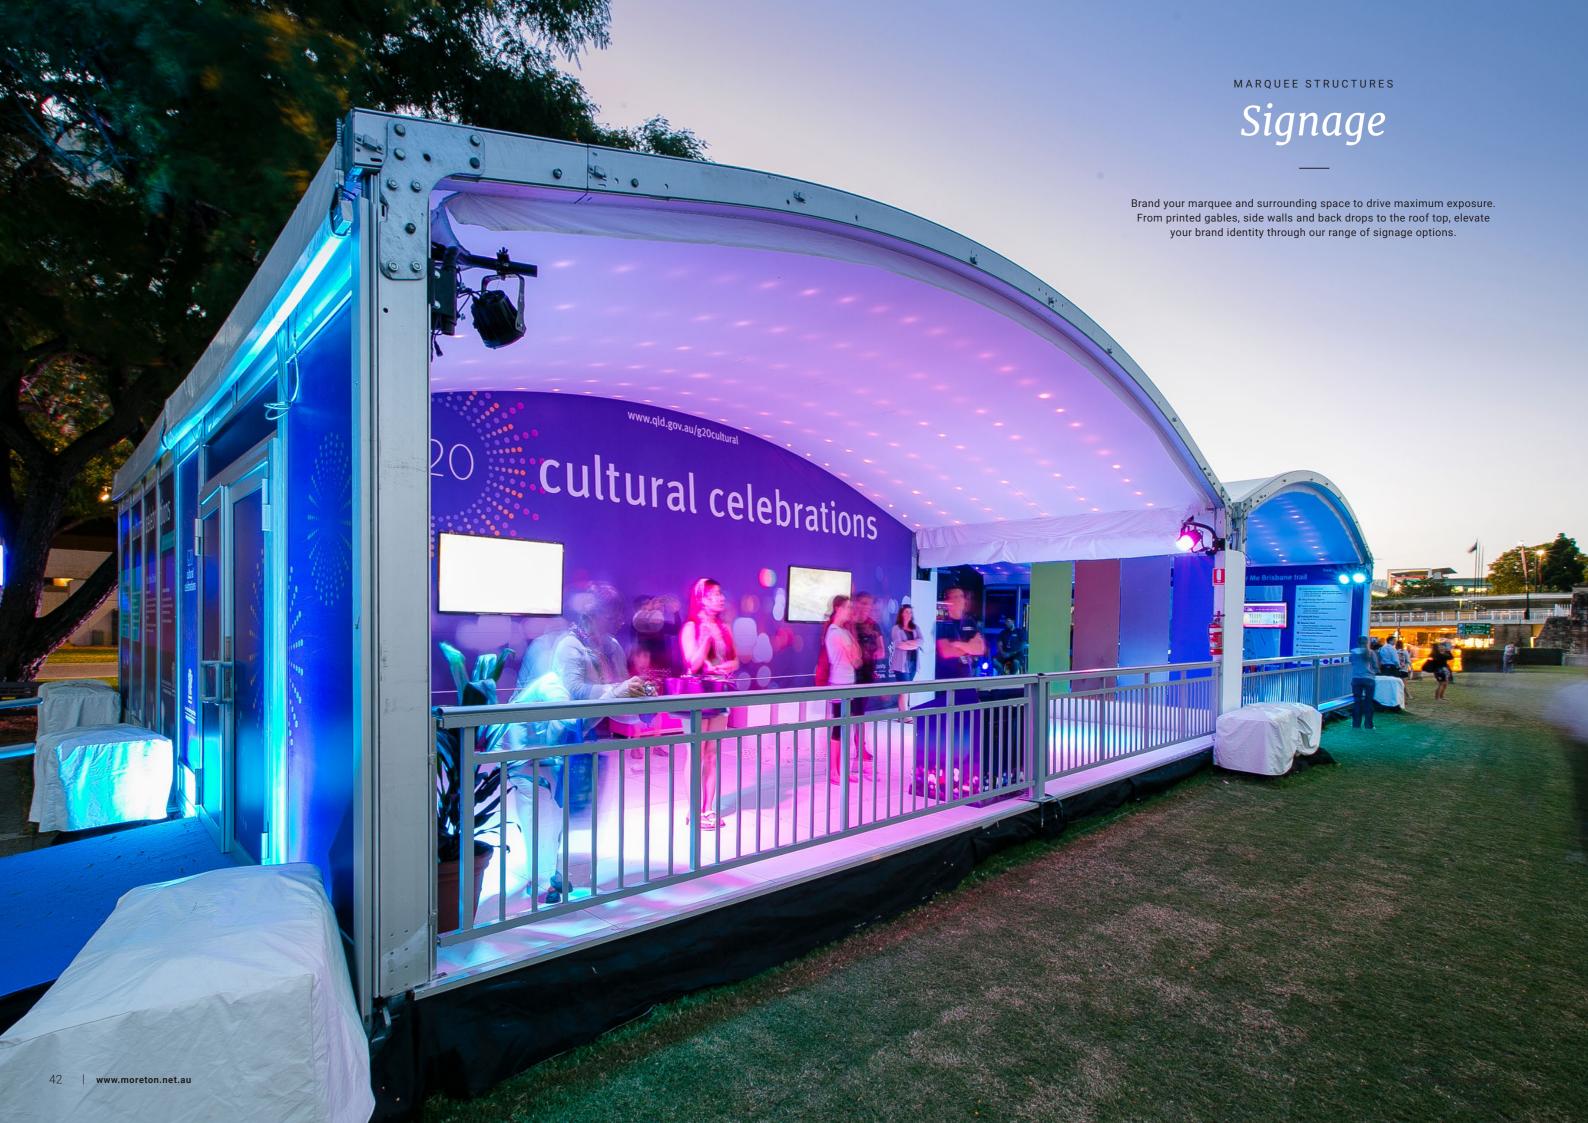

0m, 15m

Length: Multiples of 5m

Leg Height: 3.2m or 3.8m

Walls: Vinyl (as standard)

Accessories: Solid or glass doors, swing or sliding doors.





## Arcum

We are proud to offer you the superior design, functionality and quality that the  $\mbox{\sc Arcum}$ brings to your event. It has the versatility in the wall layout and design which gives you the flexibility to mix-and-match to find your perfect look.













# Uniflex















The world's most advanced frame tent system.









# Extra high marquees

The ultimate high marquee for a wide range of industrial and commercial purposes including remediation sites, vehicle scanning units, storage units, temporary warehousing and office facilities.























The first of its kind in the Australian market.























From functional to the lavish – create first class looks.





From floors to doors, we have a solution for every purpose.















The marquee safety package.





#### MARQUEE STRUCTURES LOOK BOOK

EDITION 2

EXPERIENCE@MORETON.NET.AU 1300 360 424 | MORETON.NET.AU