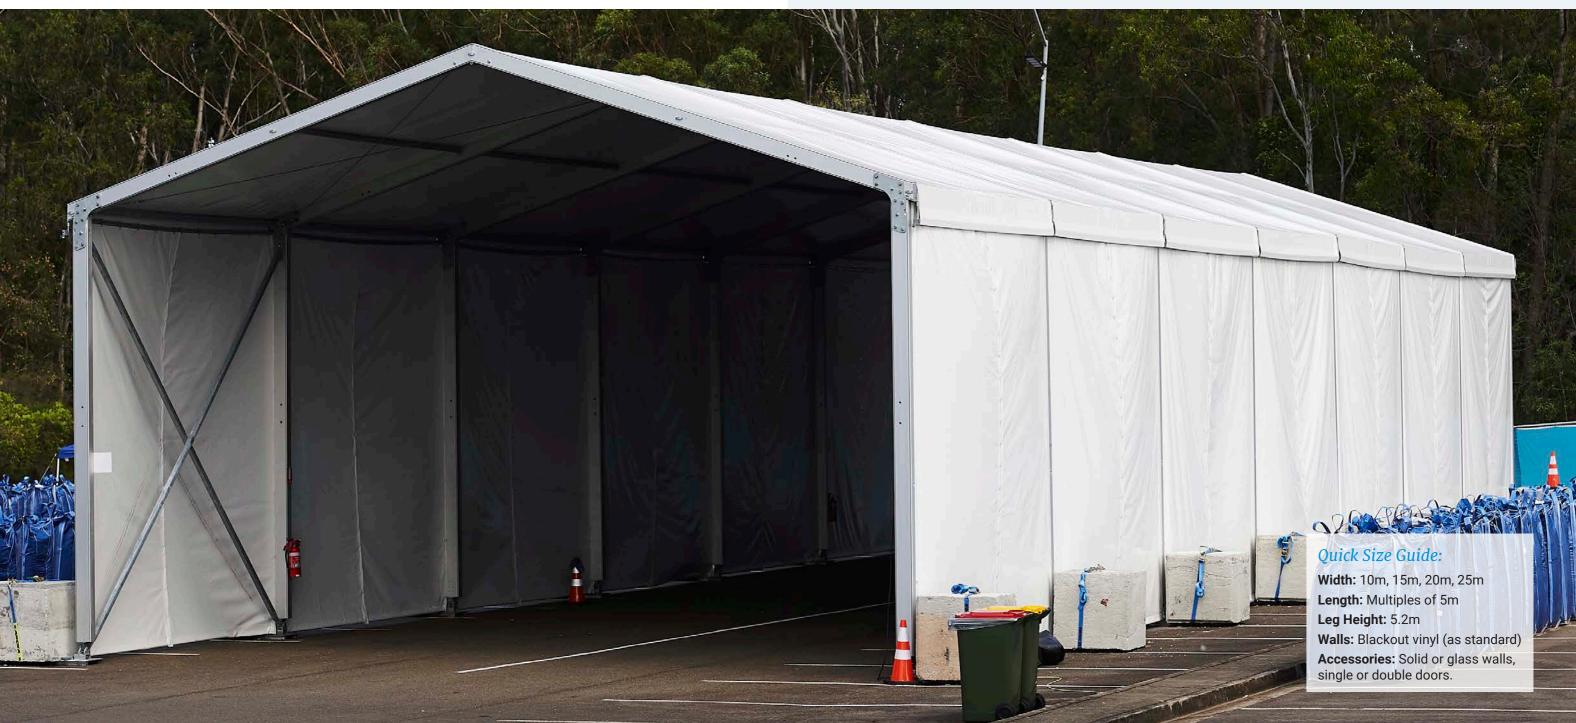

# Extra high marquees

The ultimate high marquee for a wide range of industrial and commercial purposes including remediation sites, vehicle scanning units, storage units, temporary warehousing and office facilities.