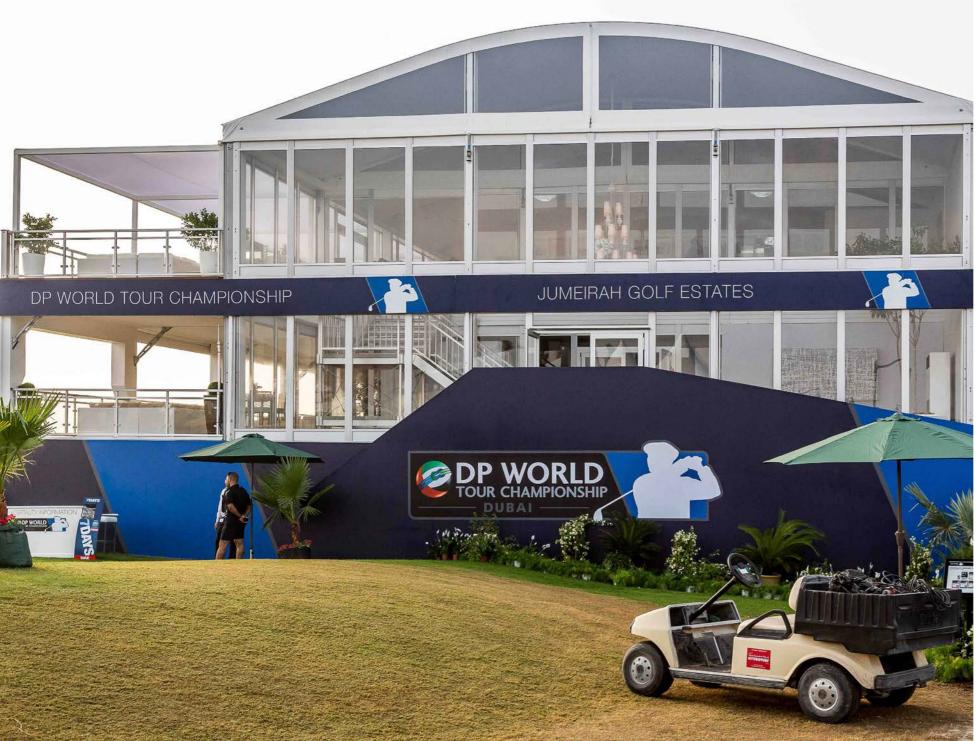

## Arcum

When it comes to creating impact at your next event, the Arcum is perfect. Combined with quality German engineering, this modular system can create exactly the right ambiance for your event. The unique curved roof of the Arcum gives you a minimum 3.2m height that allows you to create a dramatic visual appeal. Combined with design options of balcony, full glass façade or solid moulded walls and glass swinging doors, you can create the perfect interior and exterior spaces.

## Arcum

We are proud to offer you the superior design, functionality and quality that the  $\mbox{\sc Arcum}$ brings to your event. It has the versatility in the wall layout and design which gives you the flexibility to mix-and-match to find your perfect look.