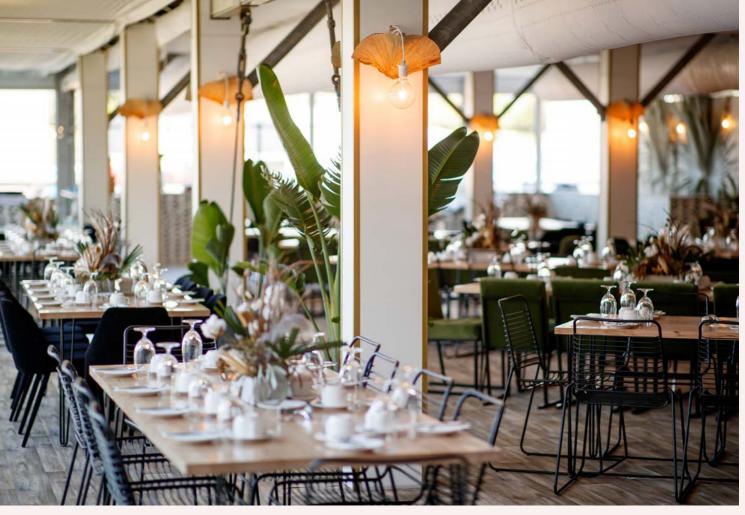

## Arcum

When it comes to creating impact at your next event, the Arcum is perfect. Combined with quality German engineering, this modular system can create exactly the right ambiance for your event. The unique curved roof of the Arcum gives you a minimum 3.2m height that allows you to create a dramatic visual appeal. Combined with design options of balcony, full glass façade or solid moulded walls and glass swinging doors, you can create the perfect interior and exterior spaces.

## Arcum

We are proud to offer you the superior design, functionality and quality that the  $\mbox{\sc Arcum}$ brings to your event. It has the versatility in the wall layout and design which gives you the flexibility to mix-and-match to find your perfect look.