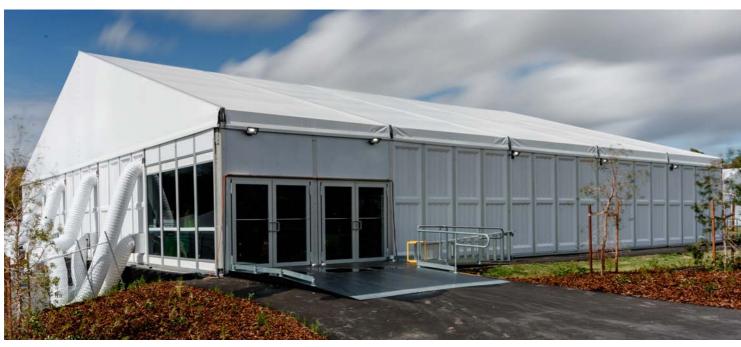

# Extra high marquees

The ultimate high marquee for a wide range of industrial and commercial purposes including remediation sites, vehicle scanning units, storage units, temporary warehousing and office facilities.