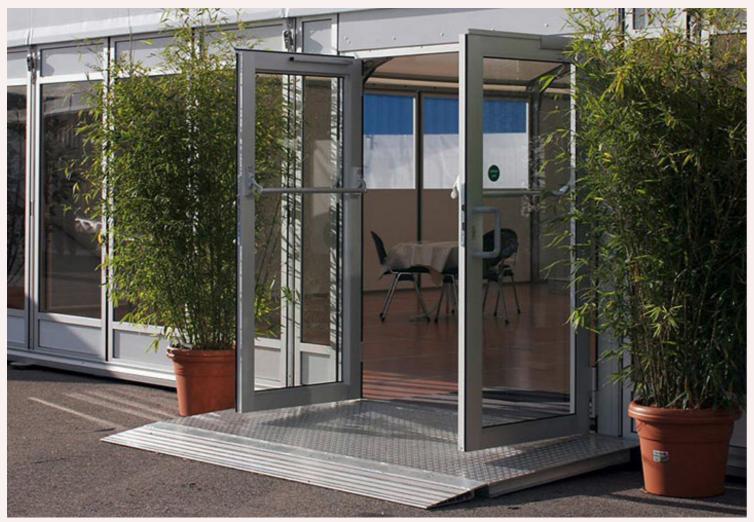

#### Quick Size Guide:

Width: 8m, 10m, 15m

Length: Multiples of 5m

Leg Height: 3.2m or 3.8m

Walls: Vinyl (as standard)

Accessories: Solid or glass doors, swing or sliding doors.