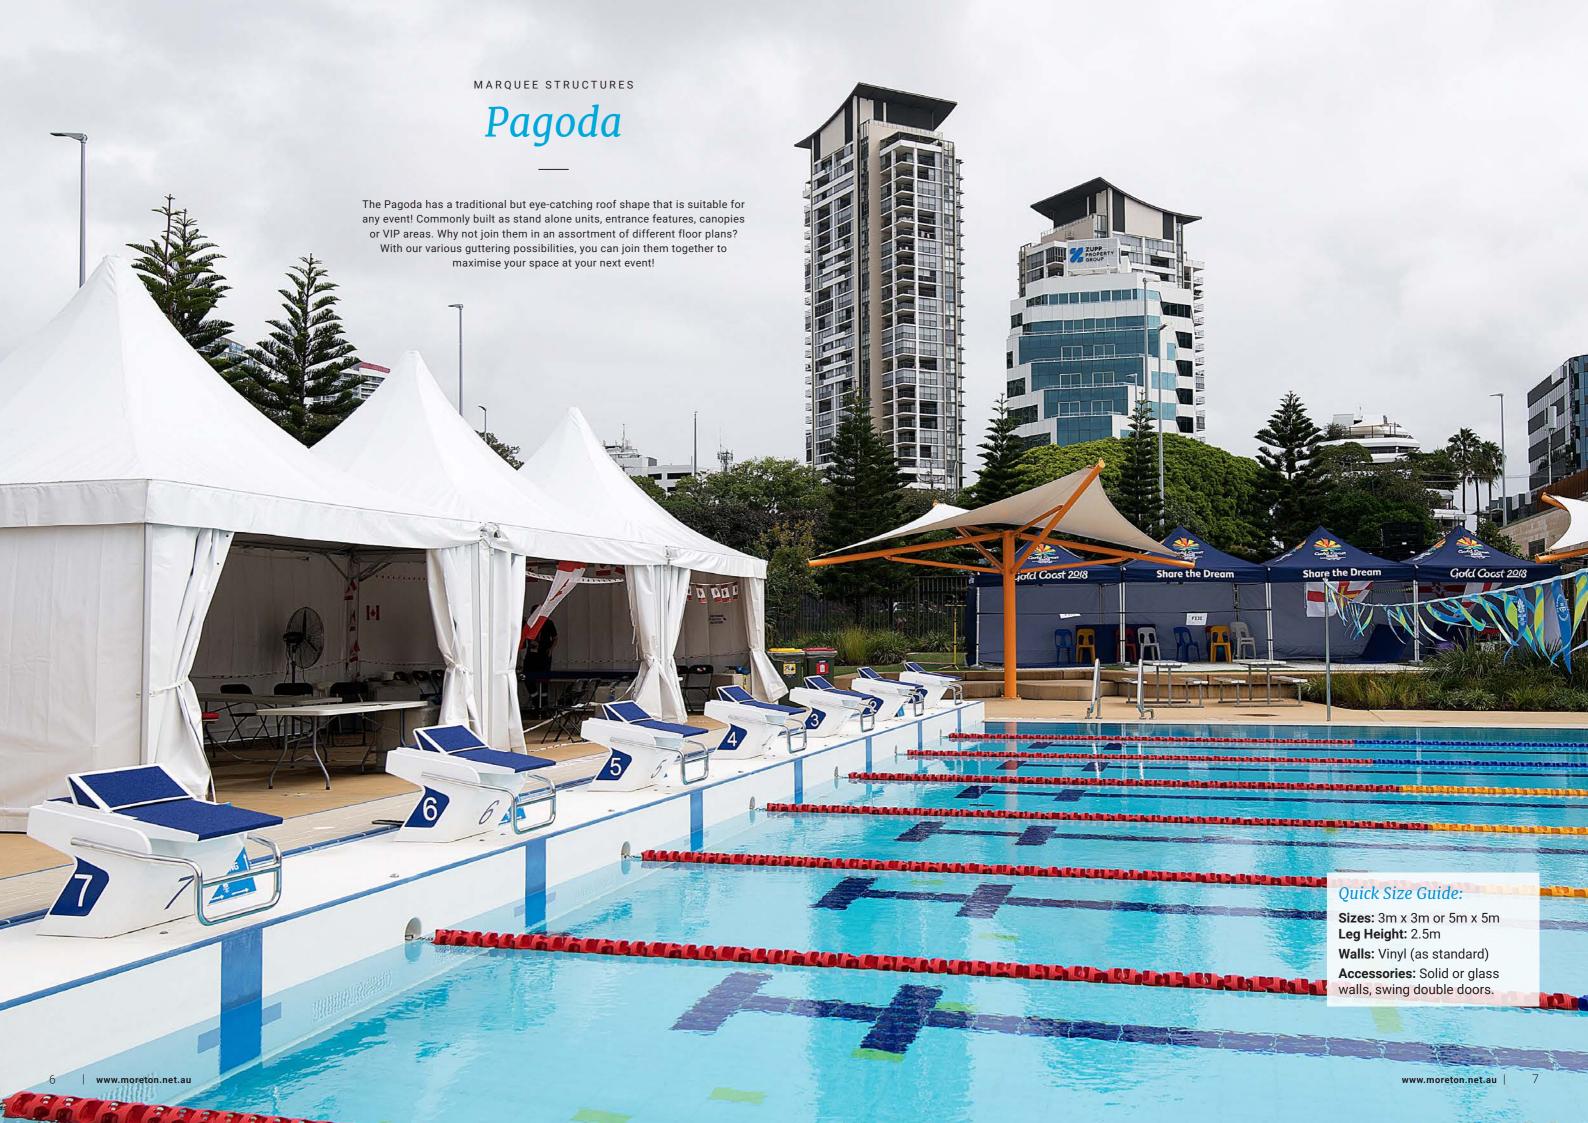

All our Marquee installations comply with Building Codes and Event Acts in all Australian states.



### WE MEET THE FIRE HAZARD PROPERTIES INDEX

All our materials and accessories meet the Fire Hazard Properties Index.





DESIGNED FLOOR PLANS
Our Floor Plans are designed to meet
access and egress and current fire-fighting
standards.

MARQUEE SAFETY

# What are you covered for?

One of the biggest unanswered questions in the tents and temporary structure industry is, will your tent engineering satisfy the Australian Building Codes Board (ABCB)?

Rest assured, Moreton Hire have been in the marquee business for over 50 years and our specialist team have the experience and qualifications to guarantee a temporary structure for your next business or personal event meets every standard!

4





















A unique shape for a point of difference.

## Arcum

When it comes to creating impact at your next event, the Arcum is perfect. Combined with quality German engineering, this modular system can create exactly the right ambiance for your event. The unique curved roof of the Arcum gives you a minimum 3.2m height that allows you to create a dramatic visual appeal. Combined with design options of balcony, full glass façade or solid moulded walls and glass swinging doors, you can create the perfect interior and exterior spaces.

#### Quick Size Guide:

Width: 8m, 10m, 15m

Length: Multiples of 5m

Leg Height: 3.2m or 3.8m

Walls: Vinyl (as standard)

Accessories: Solid or glass doors, swing or sliding doors.





## Arcum

We are proud to offer you the superior design, funct