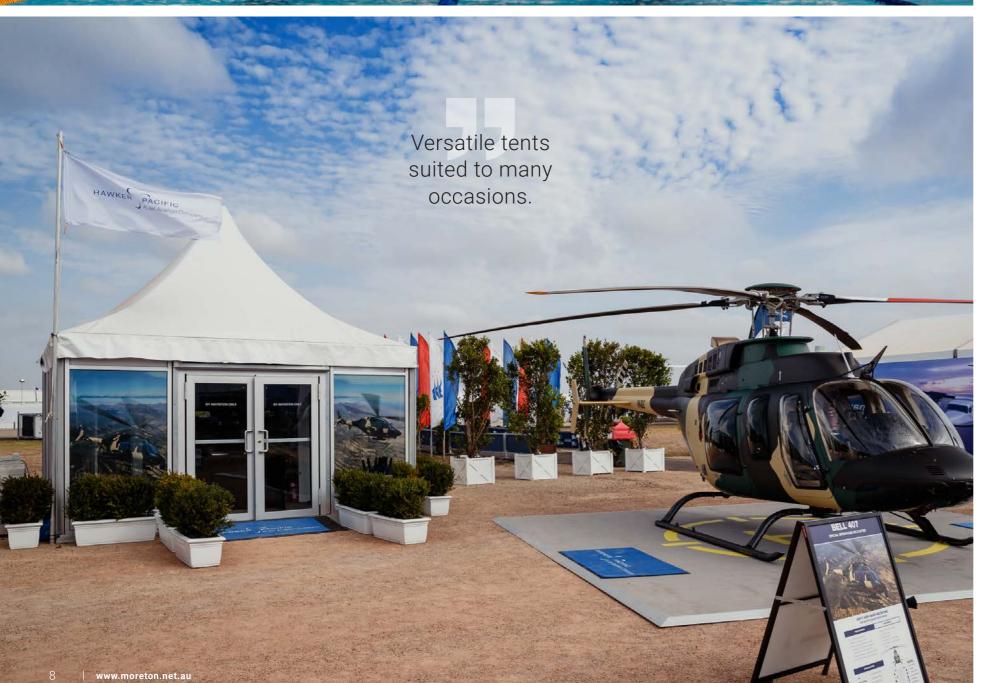

l our Marquee installations comply with Building Codes and Event Acts in all Australian states.



### WE MEET THE FIRE HAZARD PROPERTIES INDEX

All our materials and accessories meet the Fire Hazard Properties Index.





DESIGNED FLOOR PLANS
Our Floor Plans are designed to meet
access and egress and current fire-fighting
standards.

MARQUEE SAFETY

# What are you covered for?

One of the biggest unanswered questions in the tents and temporary structure industry is, will your tent engineering satisfy the Australian Building Codes Board (ABCB)?

Rest assured, Moreton Hire have been in the marquee business for over 50 years and our specialist team have the experience and qualifications to guarantee a temporary structure for your next business or personal event meets every standard!

4





















A unique shape for a point of difference.

## Arcum

When it comes to creating impact at your next event, the Arcum is perfect. Combined with quality German engineering, this modular system can create exactly the right ambiance for your event. The unique curved roof of the Arcum gives you a minimum 3.2m height that allows you to create a dramatic visual appeal. Combined with design options of balcony, full glass façade or solid moulded walls and glass swinging doors, you can create the perfect interior and exterior spaces.

#### Quick Size Guide:

Width: 8m, 10m, 15m

Length: Multiples of 5m

Leg Height: 3.2m or 3.8m

Walls: Vinyl (as standard)

Accessories: Solid or glass doors, swing or sliding doors.





## Arcum

We are proud to offer you the superior design, functiona