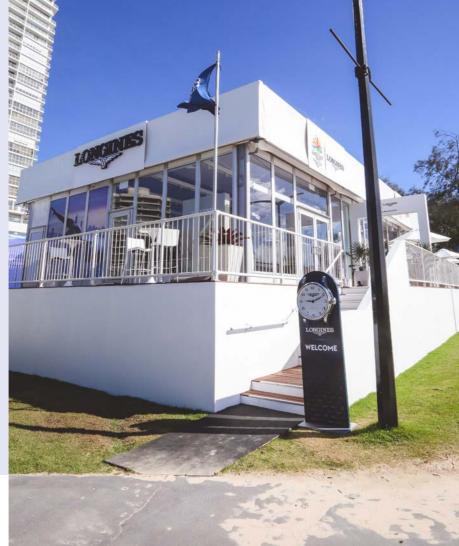

## Arcum

When it comes to creating impact at your next event, the Arcum is perfect. Combined with quality German engineering, this modular system can create exactly the right ambiance for your event. The unique curved roof of the Arcum gives you a minimum 3.2m height that allows you to create a dramatic visual appeal. Combined with design options of balcony, full glass façade or solid moulded walls and glass swinging doors, you can create the perfect interior and exterior spaces.

## Arcum

We are proud to offer you the superior design, functionality and quality that the  $\mbox{\sc Arcum}$ brings to your event. It has the versatility in the wall layout and design which gives you the flexibility to mix-and-match to find your perfect look.