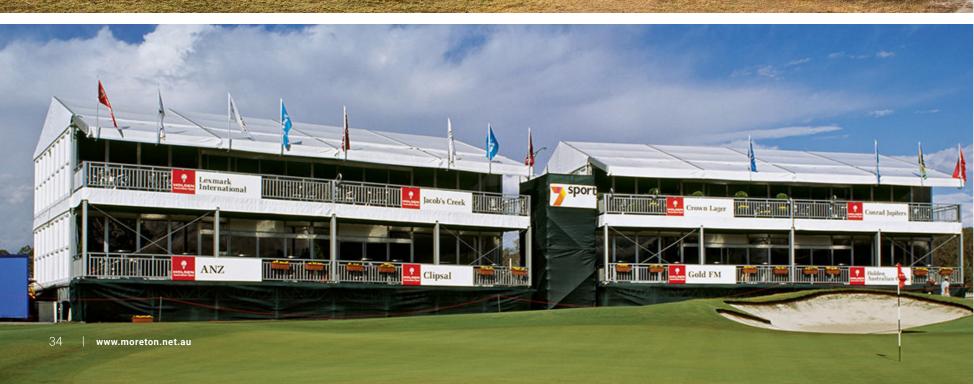

## Arcum

When it comes to creating impact at your next event, the Arcum is perfect. Combined with quality German engineering, this modular system can create exactly the right ambiance for your event. The unique curved roof of the Arcum gives you a minimum 3.2m height that allows you to create a dramatic visual appeal. Combined with design options of balcony, full glass façade or solid moulded walls and glass swinging doors, you can create the perfect interior and exterior spaces.

## Arcum

We are proud to offer you the superior design, functionality and quality that the  $\mbox{\sc Arcum}$ brings to your event. It has the versatility in the wall layout and design which gives you the flexibility to mix-and-match to find your perfect look.