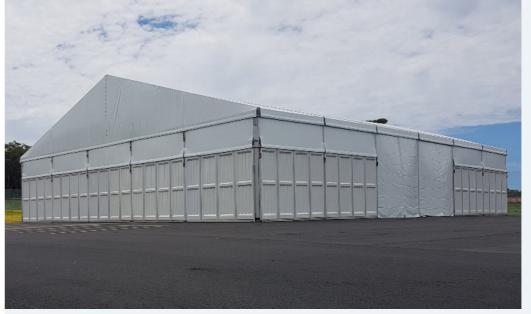

# Extra high marquees

The ultimate high marquee for a wide range of industrial and commercial purposes including remediation sites, vehicle scanning units, storage units, temporary warehousing and office facilities.