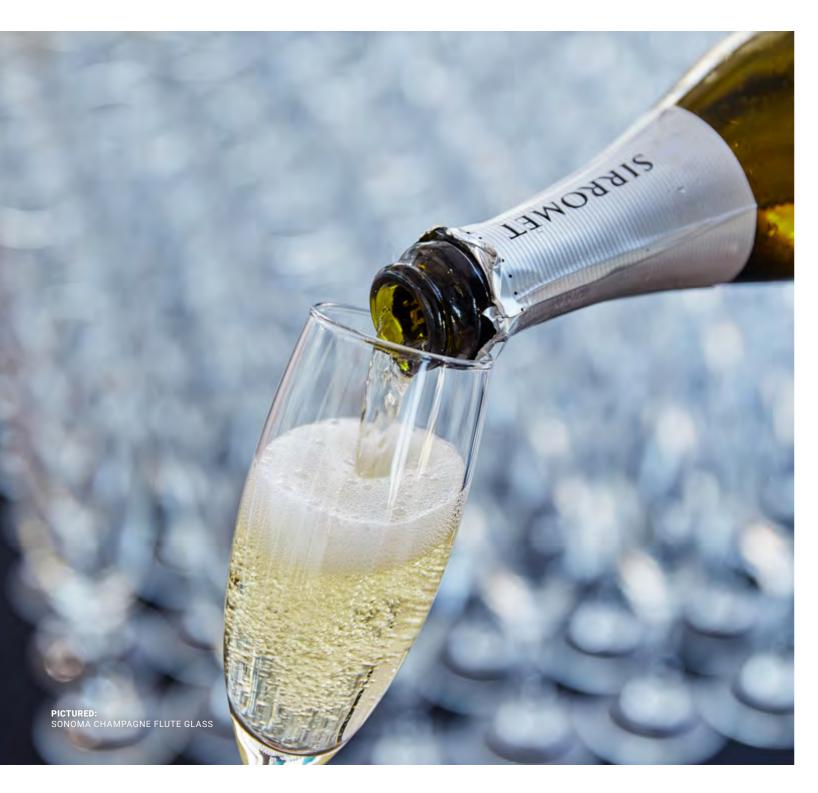

Sonoma Crystal Sonoma Crystal Bordeaux Glass (456ml) Champagne Flute Glass code: glassb456 (168ml) code: glassc168

Princessa White Wine Glass (230ml) code: glapw230

Sonoma Crystal Stemless Glass (420ml / 350ml) code: glasst420, glasst350