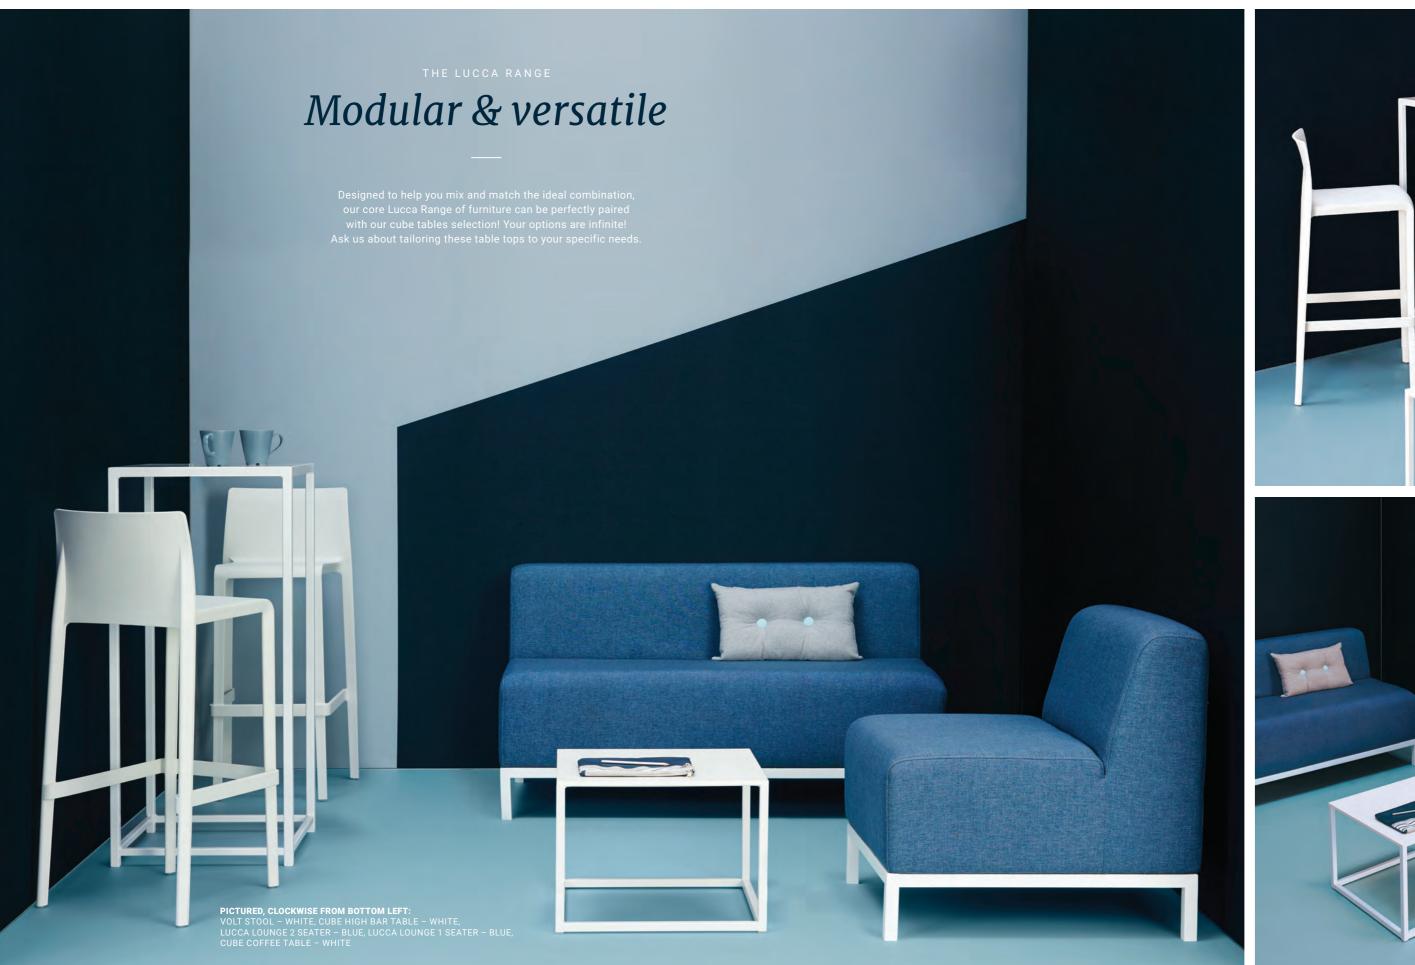

Lucca Lounge

Two Seater

code: loul2slg

One Seater

Ottoman - Round

Ottoman - Round Lucca Lounge Two Seater

Lucca Lounge

One Seater code: loul1slg