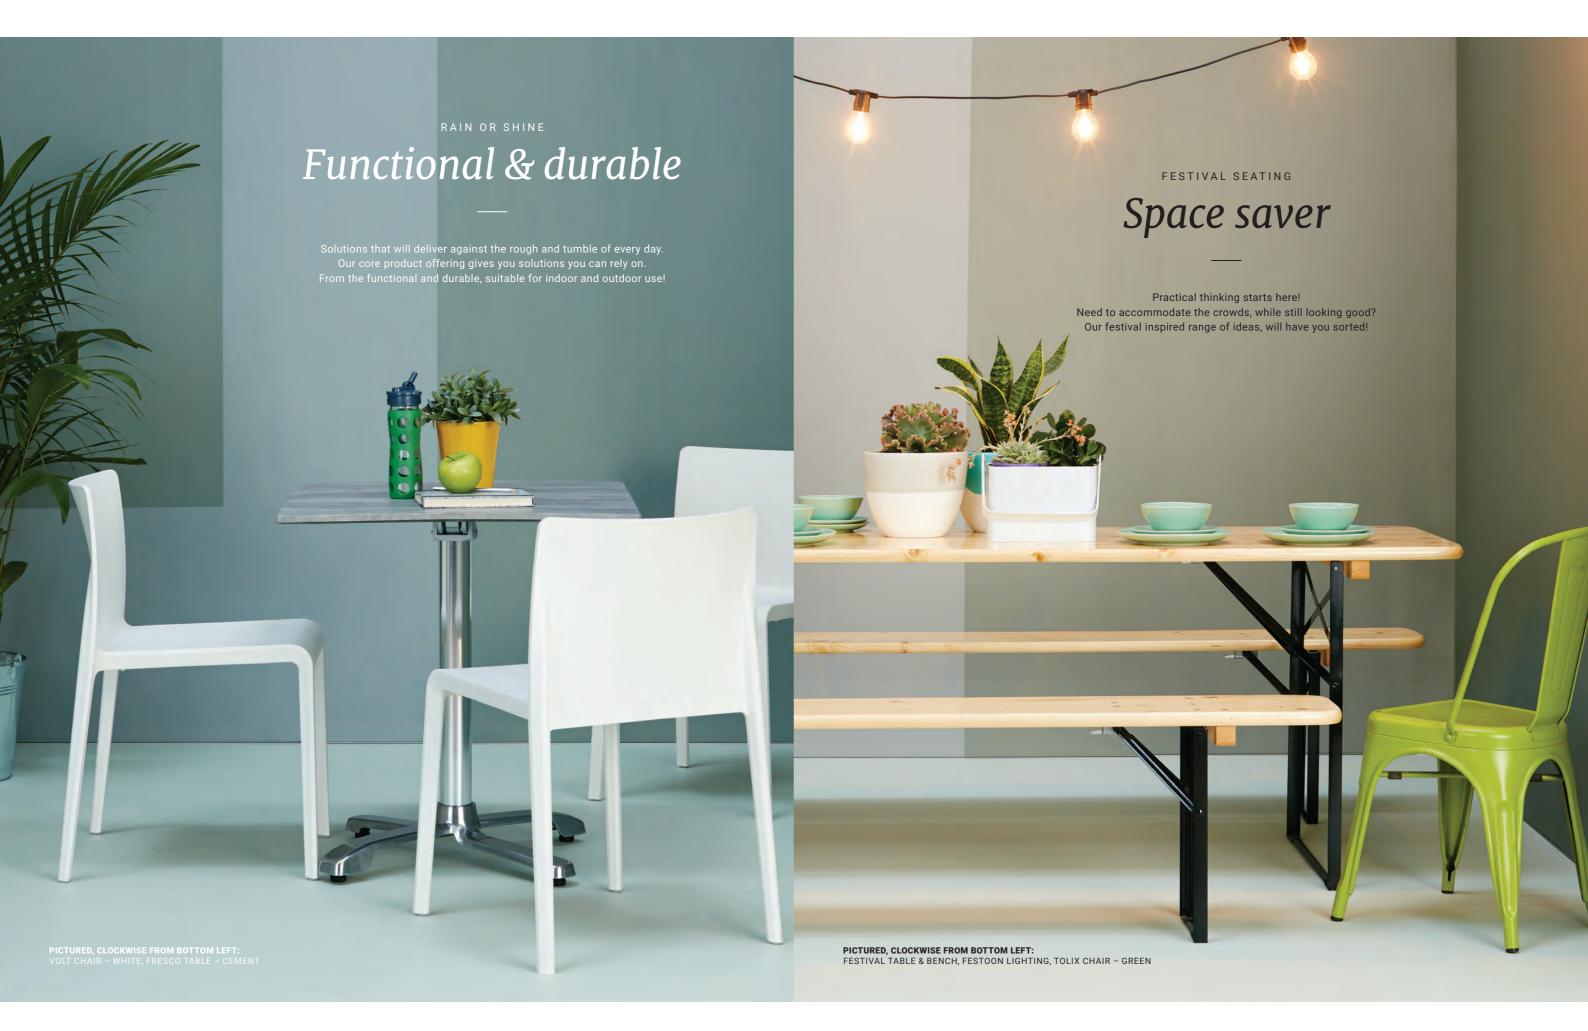

EXCEPTIONAL PRODUCTS, ON TREND SOLUTIONS THAT MAKE YOU LOOK GOOD!

www.moreton.net.au

Make it a night to remember with an engaging & entertaining environment

Ever been stuck at a formal sit-down dinner with no freedom to move around? Most functions benefit from the inclusion of a fluid space where people can perch, pass around their business cards and catch up with old friends. Or perhaps that's the appropriate set-up for your entire event – after all, a bar doesn't have to be a trestle table off to the side; it might be the focal point of the proceedings. Moreton Hire stocks a range of stools and versatile dry bars that can be used to create a more inviting informal environment for your event – one where guests can relax and enjoy the moment.