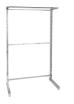

Clothes Rack

Clothes Rack

Display Panel on Legs Display Panel on Legs Display Panel on Castors Quattro Freestanding (horizontal) codes: panh1.8x1.2c, panh2.4x1.2c

(vertical) codes: panv1.8x1.2c, panv2.4x1.2c