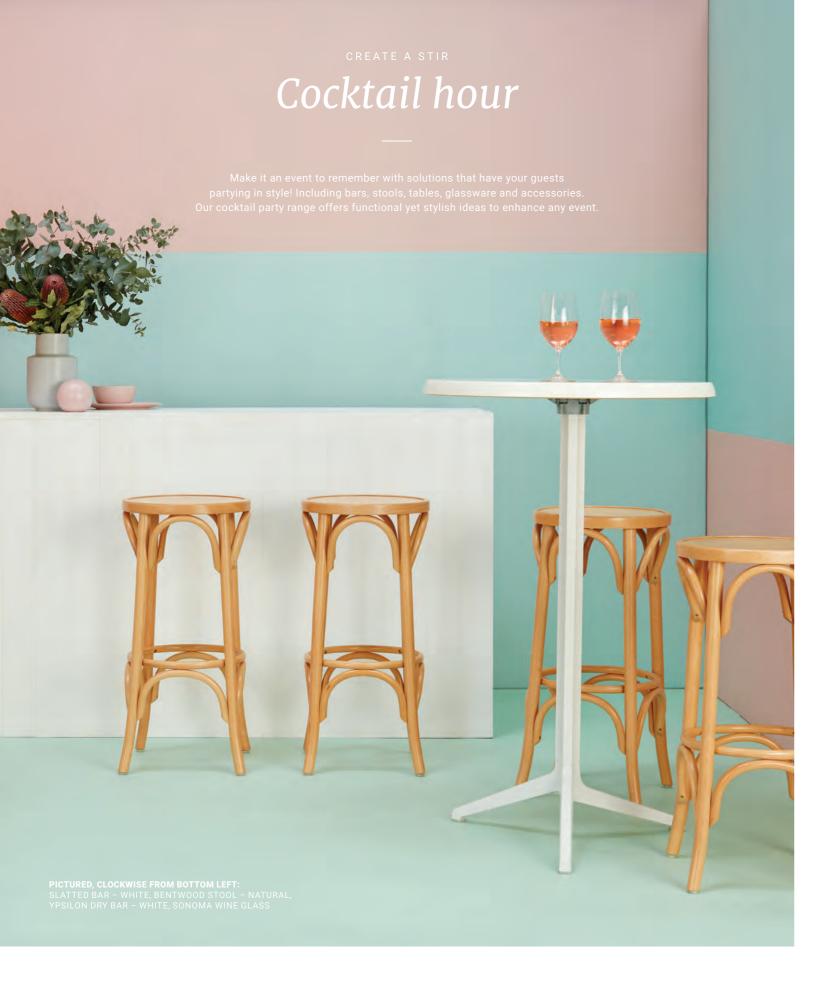

EXCEPTIONAL PRODUCTS, ON TREND SOLUTIONS THAT MAKE YOU LOOK GOOD!

www.moreton.net.au

Make it a night to remember with an engaging & entertaining environment

Ever been stuck at a formal sit-down dinner with no freedom to move around? Most functions benefit from the inclusion of a fluid space where people can perch, pass around their business cards and catch up with old friends. Or perhaps that's the appropriate set-up for your entire event – after all, a bar doesn't have to be a trestle table off to the side; it might be the focal point of the proceedings. Moreton Hire stocks a range of stools and versatile dry bars that can be used to create a more inviting informal environment for your event – one where guests can relax and enjoy the moment.

## Stools

Looking for a more casual, alfresco feel? We have inspired stool seating solutions to suit a wide range of styled events.

Club Stool code: stoor

Nolita Stool code: stonoy

Tolix Stool code: stobtttw