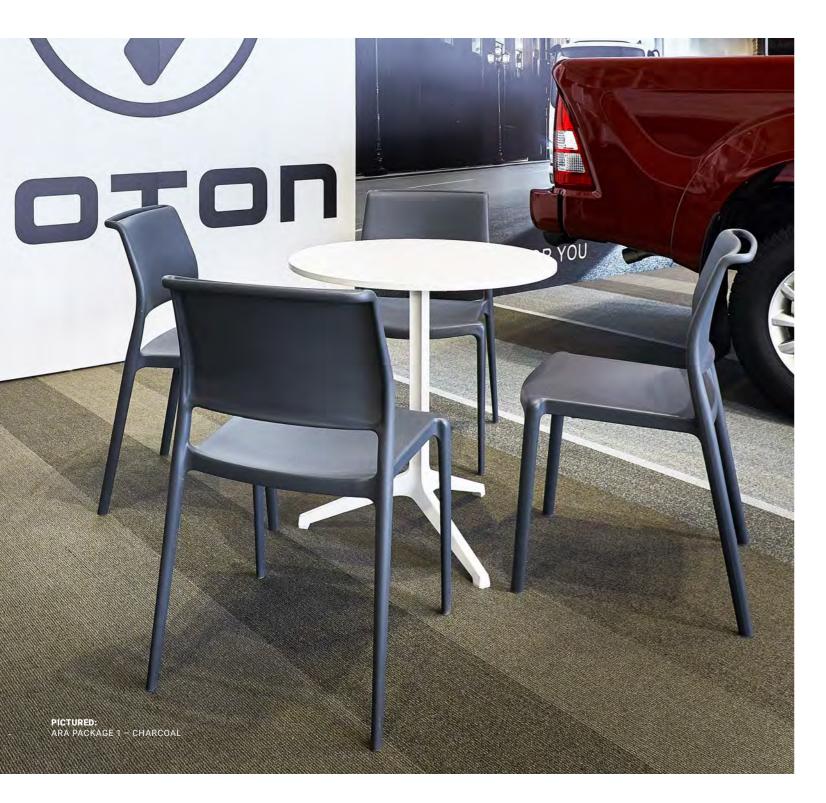

PICTURED:
QUATTRO CUPBOARD / COUNTER - WHITE
(ALSO AVAILABLE IN BLACK), IMAC COMPUTER

A fresh perspective on exhibition furnishings

PICTURED: ZIG ZAG BROCHURE STAND – WHITE (ALSO AVAILABLE IN BLACK)

PICTURED:
ARA CHAIR - GREY,
(ALSO AVAILABLE IN WHITE & CHARCOAL),
YPSILON MEETING TABLE - WHITE
(ALSO AVAILABLE IN BLACK)