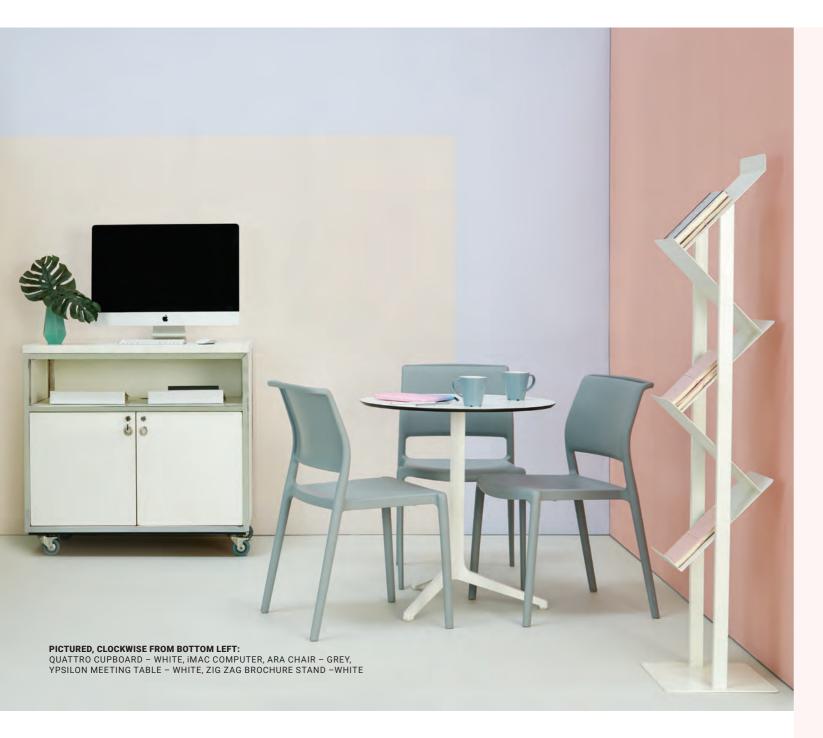

PICTURED:
QUATTRO CUPBOARD / COUNTER - WHITE
(ALSO AVAILABLE IN BLACK), IMAC COMPUTER

A fresh perspective on exhibition furnishings

PICTURED: ZIG ZAG BROCHURE STAND – WHITE (ALSO AVAILABLE IN BLACK)

PICTURED:
ARA CHAIR - GREY,
(ALSO AVAILABLE IN WHITE & CHARCOAL),
YPSILON MEETING TABLE - WHITE
(ALSO AVAILABLE IN BLACK)

## Meet & greet

We understand you need to create a look, while keeping your space functional.

Our carefully selected exhibition and conference range offers solutions you can rely on! Durable, modular and versatile to your space.