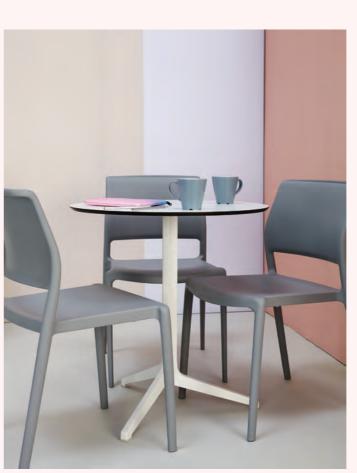

PICTURED:
QUATTRO CUPBOARD / COUNTER - WHITE
(ALSO AVAILABLE IN BLACK), IMAC COMPUTER

A fresh perspective on exhibition furnishings

PICTURED: ZIG ZAG BROCHURE STAND – WHITE (ALSO AVAILABLE IN BLACK)

PICTURED:
ARA CHAIR - GREY,
(ALSO AVAILABLE IN WHITE & CHARCOAL),
YPSILON MEETING TABLE - WHITE
(ALSO AVAILABLE IN BLACK)