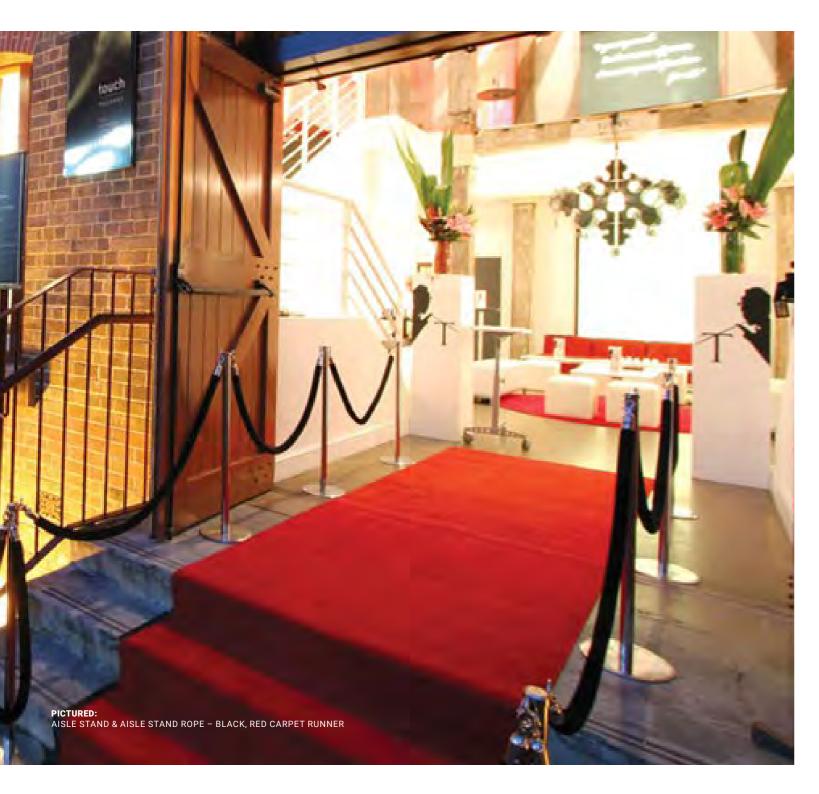

# **Event Equipment**

Roll out the red carpet, keep the crowd controlled and create a great event! Moreton Hire have a wide range of equipment and accessories for all your event necessities.

Aisle Stand Tensa Barrier code: staatcbkt

Stand Rope (black, blue, red) codes: staac, ropasbk, ropasbl,

Aisle Stand & Aisle

Crowd Control Fence code: crobf

White Picket Fence code: fenp2.5w

White Panel Fence code: fensp2w

Ballot Box code: balbfrsc

Carpet Runner code: carr1.2x6r

code: booch

Change Room Booth Cheval Mirror Chrome

Fire Extinguisher (with sign) code: firep4.5

Flexideck Stage code: sta2x1

Flexideck Stage Steps code: stastep

Flexideck Stage Skirt code: stas