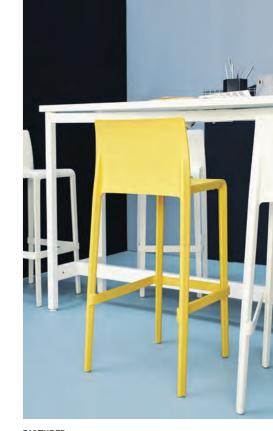

A perfect balance of form & function.

Quality, European designed pieces

PICTURED:
VOLT STOOL - WHITE & YELLOW, QUATTRO HIGH TABLE - WHITE,
(ALSO AVAILABLE IN BLACK), CHARGING POD, CHARGING LAMP

PICTURED: VOLT STOOL - WHITE & YELLOW