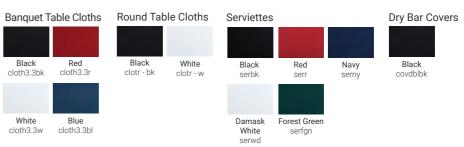

Apollo Coffee Table

code: tabcawwnot

Banquet Trestle Table Plastic White code: tabb1.8n

Banquet Table (with cloth) code: tabb1.8, cloth3.3bk

Banquet Table

code: tabb2.4

Banquet Table

Round Banquet Table Round Banquet Table 
 (with cloth)
 1.2 / 1.5 / 1.8m x 750mm
 (with cloth)

 code:
 tabb2.4, cloth3.3bk
 code:
 tabr1.2, tabr1.5, tabr1.8
 code:
 tabr1.8, cloth3.3bk

(with cloth)

Cube Coffee Table

Cube Coffee Table

Banquet Table

code: tabb1.8

Oblong Coffee Table Oblong Coffee Table Square Coffee Table Square Coffee Table code: tabcblw