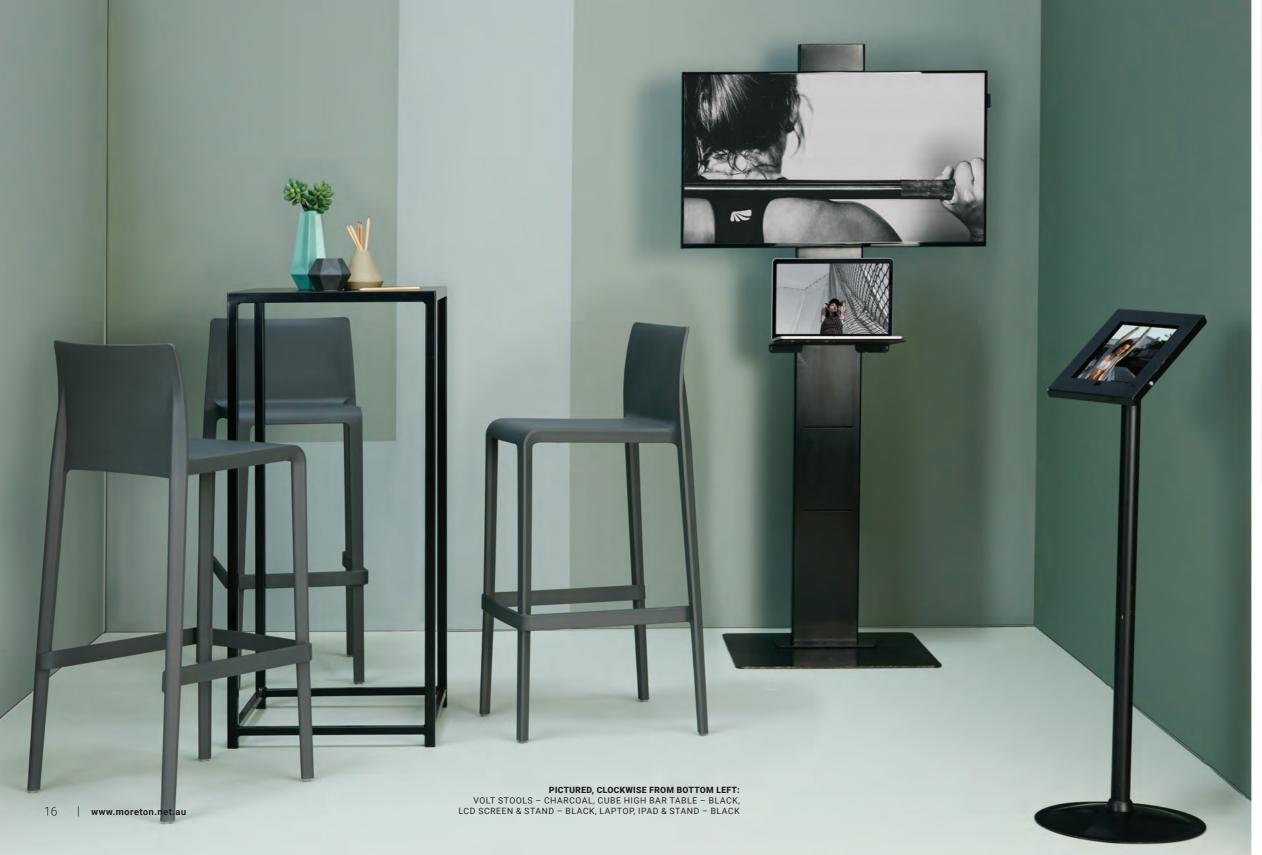

# AV & Lighting

Whether it be a touch screen for directional instructions, extra lighting for your exhibition stand or fabulous festoons to create atmosphere, the experienced team will provide a solution that suits!

code: xhista

Ipad Stand

LCD Screens with Stand sizes: 28" 40" 42" 50" 55" 60" 70"

code: leclmlbk

PA System Chiayo 75w Plasma Floor Stand code: xhscrsb

Bud Lighting code: ligfls24v

Floodlight 1500w

Floodlight 500w code: ligf500