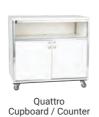

PICTURED:
QUATTRO CUPBOARD / COUNTER - WHITE
(ALSO AVAILABLE IN BLACK), IMAC COMPUTER

A fresh perspective on exhibition furnishings

PICTURED: ZIG ZAG BROCHURE STAND – WHITE (ALSO AVAILABLE IN BLACK)

PICTURED:
ARA CHAIR - GREY,
(ALSO AVAILABLE IN WHITE & CHARCOAL),
YPSILON MEETING TABLE - WHITE
(ALSO AVAILABLE IN BLACK)

## **Cupboards & Counters**

Our range of versatile cupboards and counters provide the perfect storage solution to hide mess from your customers, and leave your space neat and tidy. They can also be used as a meeting or work space within your exhibition space.