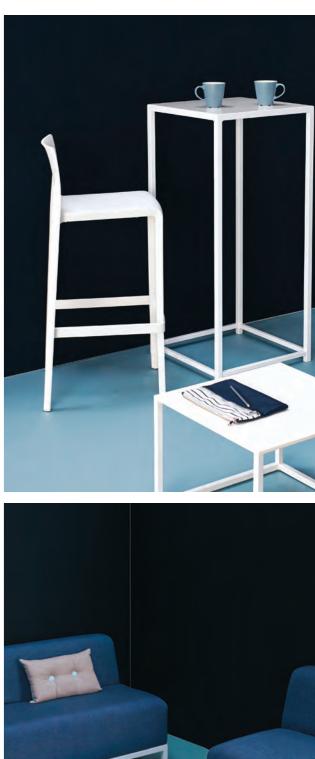

A perfect balance of form & function.

Quality, European designed pieces

PICTURED:
VOLT STOOL - WHITE & YELLOW, QUATTRO HIGH TABLE - WHITE,
(ALSO AVAILABLE IN BLACK), CHARGING POD, CHARGING LAMP

PICTURED: VOLT STOOL - WHITE & YELLOW