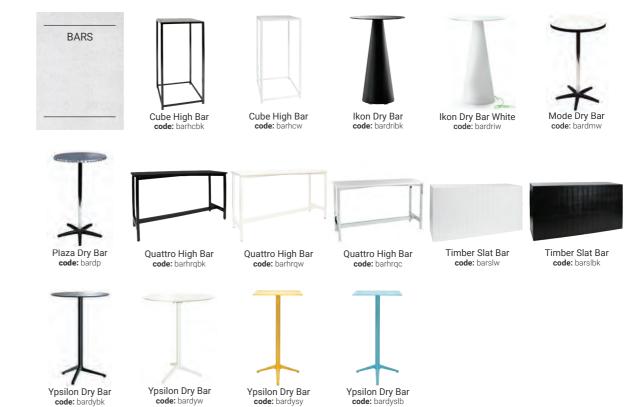

### Bars

Make it a night to remember with an engaging and entertaining environment utilising our range of bars, cupboards and counters.

Wine Barrel code: barwlr