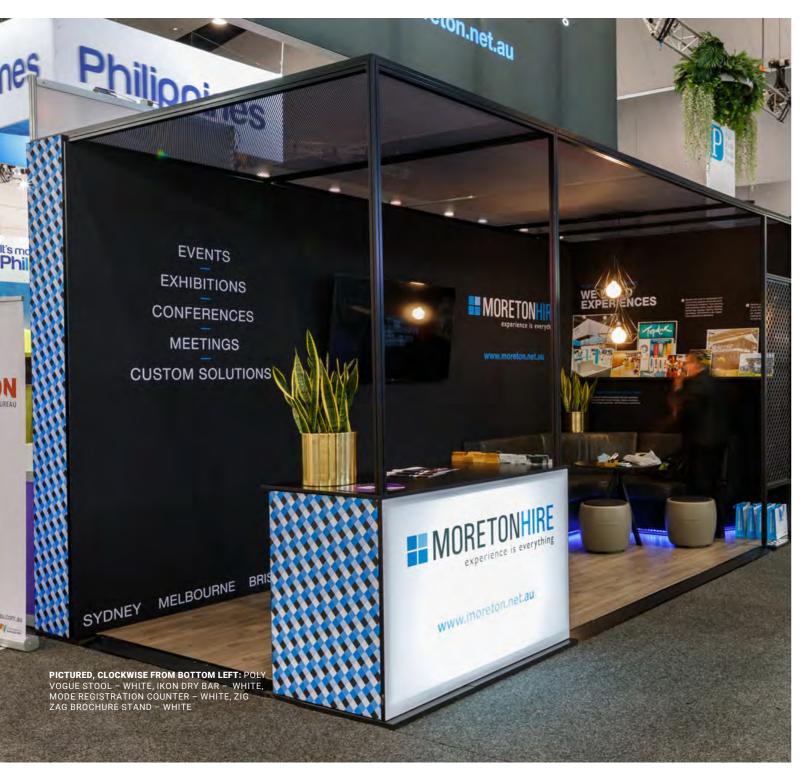

EXCEPTIONAL PRODUCTS, ON TREND SOLUTIONS THAT MAKE YOU LOOK GOOD!

www.moreton.net.au

Make it a night to remember with an engaging & entertaining environment

Ever been stuck at a formal sit-down dinner with no freedom to move around? Most functions benefit from the inclusion of a fluid space where people can perch, pass around their business cards and catch up with old friends. Or perhaps that's the appropriate set-up for your entire event – after all, a bar doesn't have to be a trestle table off to the side; it might be the focal point of the proceedings. Moreton Hire stocks a range of stools and versatile dry bars that can be used to create a more inviting informal environment for your event – one where guests can relax and enjoy the moment.

### Bars

Make it a night to remember with an engaging and entertaining environment utilising our range of bars, cupboards and counters.

Wine Barrel code: barwlr