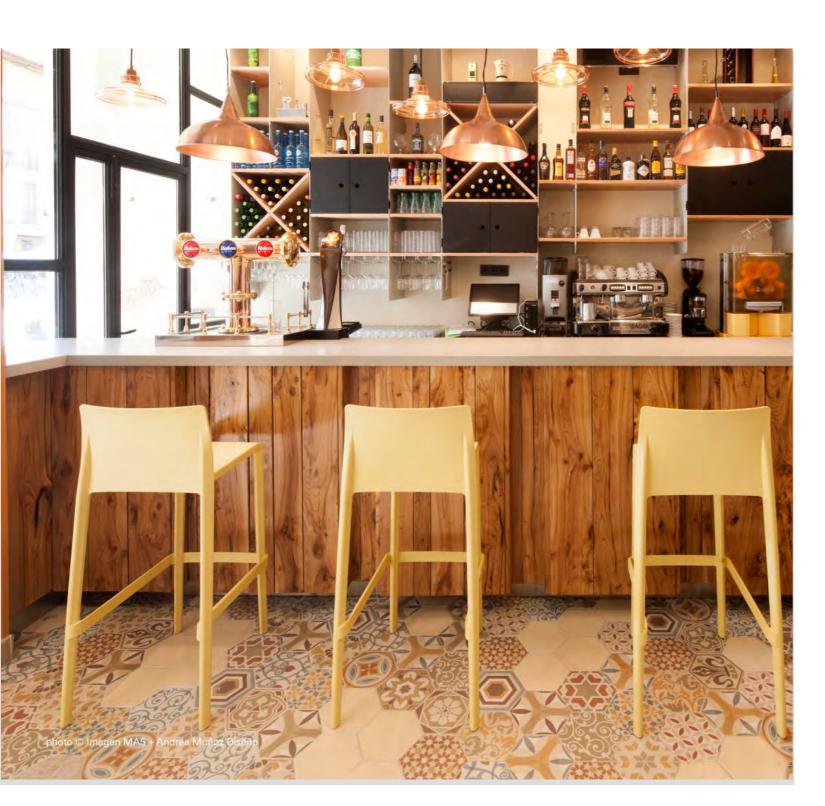

EXCEPTIONAL PRODUCTS, ON TREND SOLUTIONS THAT MAKE YOU LOOK GOOD!

www.moreton.net.au

Make it a night to remember with an engaging & entertaining environment

Ever been stuck at a formal sit-down dinner with no freedom to move around? Most functions benefit from the inclusion of a fluid space where people can perch, pass around their business cards and catch up with old friends. Or perhaps that's the appropriate set-up for your entire event – after all, a bar doesn't have to be a trestle table off to the side; it might be the focal point of the proceedings. Moreton Hire stocks a range of stools and versatile dry bars that can be used to create a more inviting informal environment for your event – one where guests can relax and enjoy the moment.

### Bars

Make it a night to remember with an engaging and entertaining environment utilising our range of bars, cupboards and counters.

Wine Barrel code: barwlr