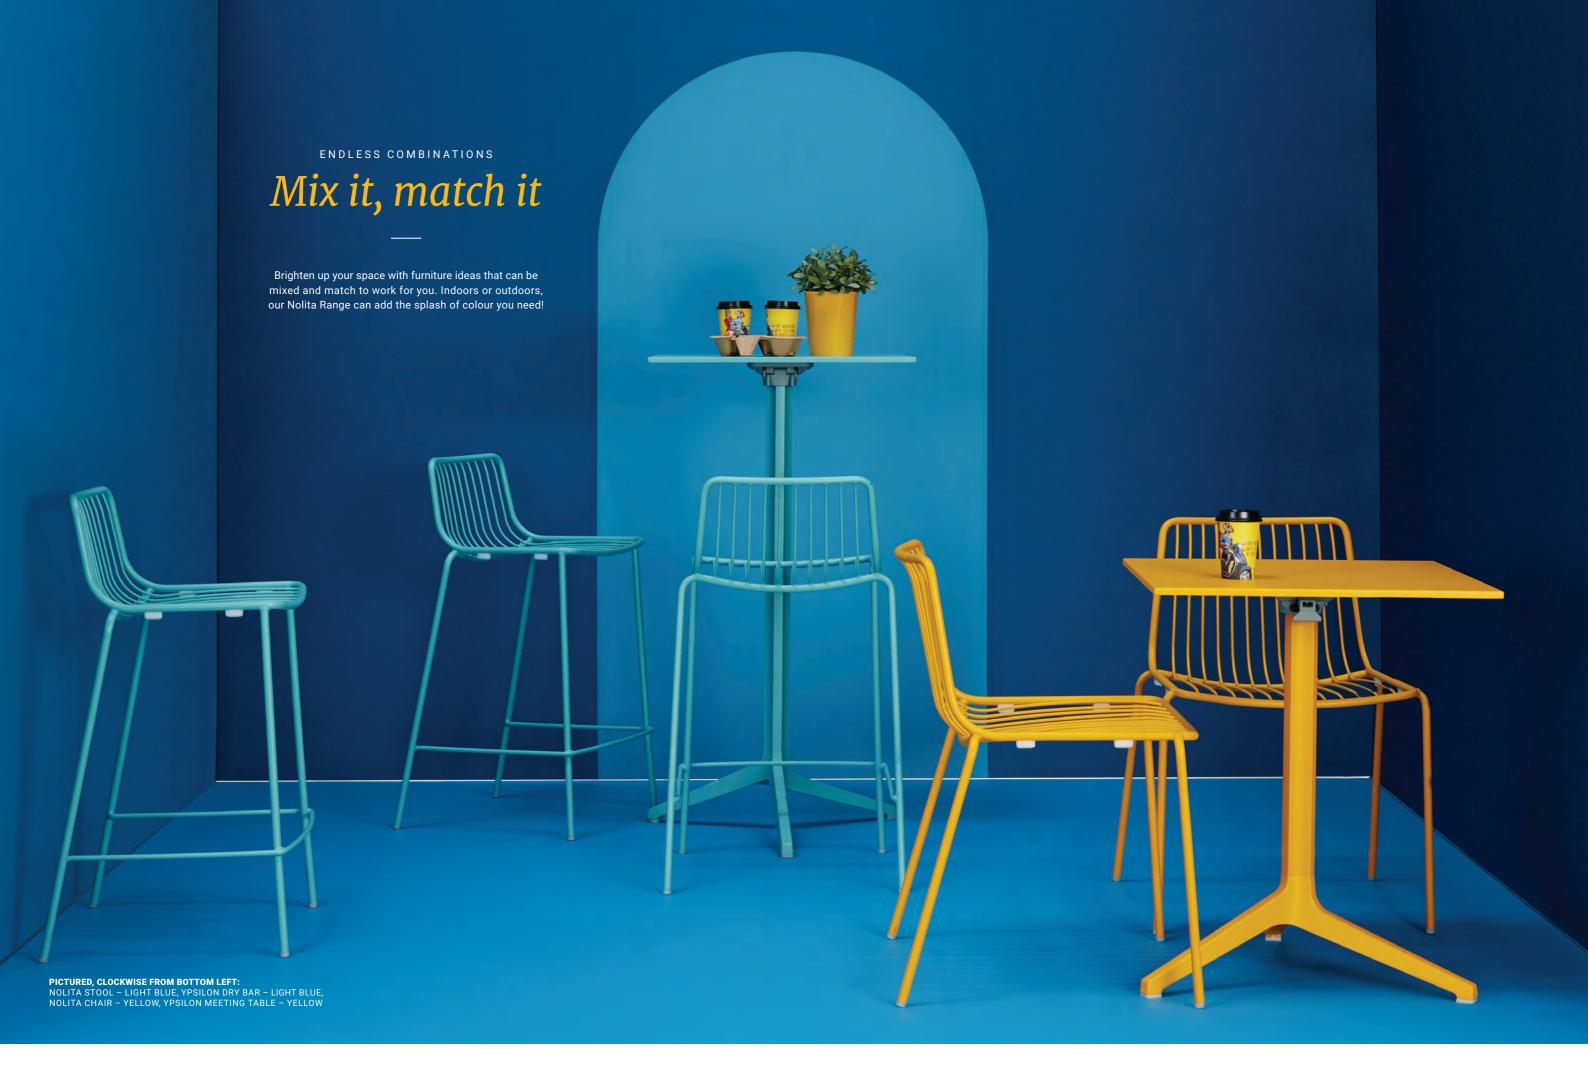

## Stools

Looking for a more casual, alfresco feel? We have inspired stool seating solutions to suit a wide range of styled events.

Club Stool code: stoor

Nolita Stool code: stonoy

Tolix Stool code: stobtttw

Volt Stool code: stovbl

Spring Stool code: stosbk

Tolix Stool

Volt Stool code: stovr

Bentwood Stool code: stobew

Ghost Stool code: stogcl

Spring Stool code: stosw

Tolix Stool

Volt Stool

code: stovy

Bentwood Stool code: stobn

Industrial Stool code: stoibk

Spring Stool code: stosr

Nolita Stool

code: stonotbk

Nolita Stool code: stonow

Nolita Stool code: stonolb

Temp Stool code: stotbk

Dome Stool code: stodw

Dome Stool code: stodob

Dome Stool code: stodor

Volt Stool code: stovbk

Volt Stool code: stovw

Volt Stool code: stovogy