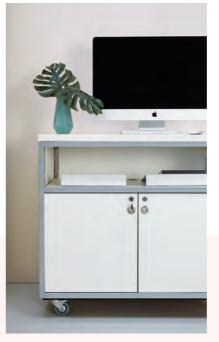

PICTURED:
QUATTRO CUPBOARD / COUNTER - WHITE
(ALSO AVAILABLE IN BLACK), IMAC COMPUTER

A fresh perspective on exhibition furnishings

PICTURED: ZIG ZAG BROCHURE STAND – WHITE (ALSO AVAILABLE IN BLACK)

PICTURED:
ARA CHAIR - GREY,
(ALSO AVAILABLE IN WHITE & CHARCOAL),
YPSILON MEETING TABLE - WHITE
(ALSO AVAILABLE IN BLACK)