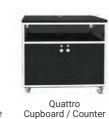

PICTURED:
QUATTRO CUPBOARD / COUNTER - WHITE
(ALSO AVAILABLE IN BLACK), IMAC COMPUTER

A fresh perspective on exhibition furnishings

PICTURED: ZIG ZAG BROCHURE STAND – WHITE (ALSO AVAILABLE IN BLACK)

PICTURED:
ARA CHAIR - GREY,
(ALSO AVAILABLE IN WHITE & CHARCOAL),
YPSILON MEETING TABLE - WHITE
(ALSO AVAILABLE IN BLACK)

## **Cupboards & Counters**

Our range of versatile cupboards and counters provide the perfect storage solution to hide mess from your customers, and leave your space neat and tidy. They can also be used as a meeting or work space within your exhibition space.