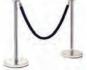

Stand Rope (black, blue, red) codes: staac, ropasbk, ropasbl,

Aisle Stand & Aisle

Crowd Control Fence code: crobf

White Picket Fence code: fenp2.5w

White Panel Fence code: fensp2w

Ballot Box code: balbfrsc