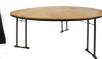

Apollo Coffee Table

code: tabcawwnot

Banquet Trestle Table Plastic White code: tabb1.8n

Banquet Table (with cloth) code: tabb1.8, cloth3.3bk

Banquet Table

code: tabb2.4

Banquet Table

Round Banquet Table Round Banquet Table 
 (with cloth)
 1.2 / 1.5 / 1.8m x 750mm
 (with cloth)

 code:
 tabb2.4, cloth3.3bk
 code:
 tabr1.2, tabr1.5, tabr1.8
 code:
 tabr1.8, cloth3.3bk

(with cloth)

Cube Coffee Table

Cube Coffee Table

Banquet Table

code: tabb1.8

Oblong Coffee Table Oblong Coffee Table Square Coffee Table Square Coffee Table code: tabcblw