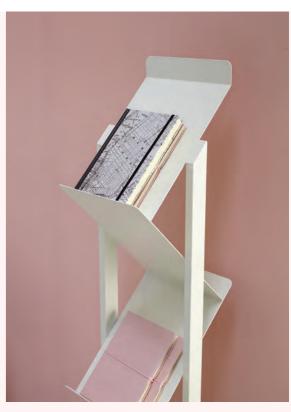

PICTURED:
QUATTRO CUPBOARD / COUNTER - WHITE
(ALSO AVAILABLE IN BLACK), IMAC COMPUTER

A fresh perspective on exhibition furnishings

PICTURED: ZIG ZAG BROCHURE STAND – WHITE (ALSO AVAILABLE IN BLACK)

PICTURED:
ARA CHAIR - GREY,
(ALSO AVAILABLE IN WHITE & CHARCOAL),
YPSILON MEETING TABLE - WHITE
(ALSO AVAILABLE IN BLACK)