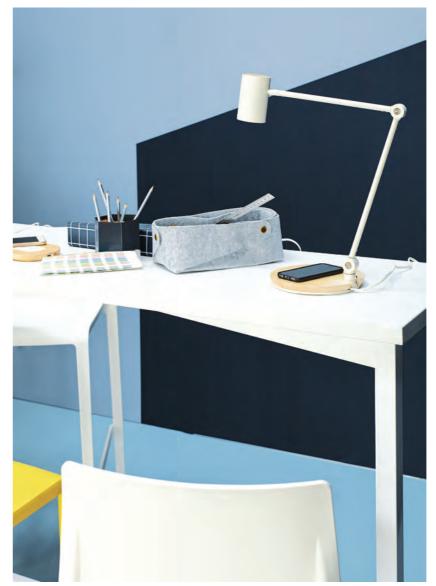

A perfect balance of form & function.

Quality, European designed pieces

PICTURED:
VOLT STOOL - WHITE & YELLOW, QUATTRO HIGH TABLE - WHITE,
(ALSO AVAILABLE IN BLACK), CHARGING POD, CHARGING LAMP

PICTURED: VOLT STOOL - WHITE & YELLOW