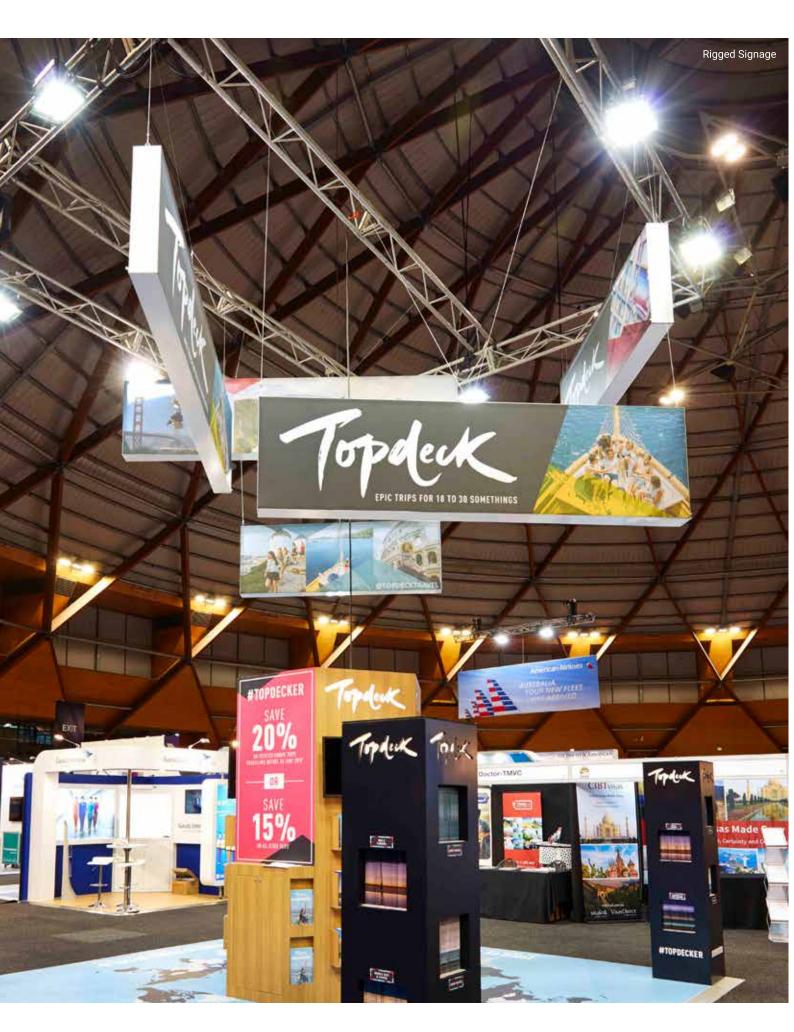

### Be seen from afar

Moreton Hire rigging enables you to create a truly immersive experience from top to bottom.

Add some height to your exhibition space with rigged custom signage to increase visibility across the exhibition floor. With a variety of shapes, sizes, heights, lighting and digital elements... you can attract your audience much faster!

Grab attention with 360° of branding.

EXHIBITION EXHIBITOR LOOK BOOK

EDITION 4

EXPERIENCE@ MORETON.NET.AU 1300 360 424 | MORETON.NET.AU