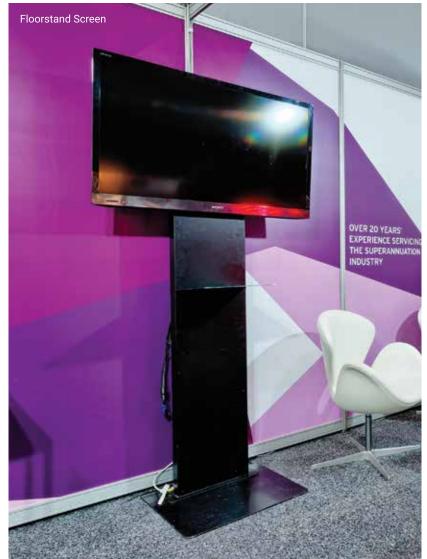

# Ignite your space

To ignite the look-and-feel of your space, speak to Moreton Hire about our lighting and audio visual capabilities. Whether it be a touch screen for directional instructions or extra lighting for your stand, the experienced team will provide a solution to make your space stand out from the crowd.