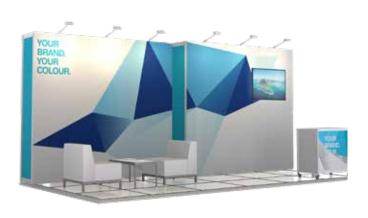

## Stand upgrade

Our pre-designed exhibition stand layouts help to upgrade your space in an efficient way. When white walls just won't do, we can provide a unique stand upgrade to suit your brand and budget.

Olympus Corner Stand –  $3m \times 3m$ 

Villa Corner Stand – 3m x 3m

Hub Peninsula Stand – 6m x 3m

Collaborator Peninsula Stand – 6m x 3m

Utfor Island Stand – 6m x 6m

Fraser Peninsula Stand – 6m x 6m