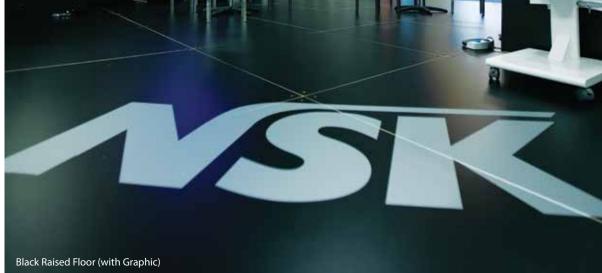

## Your shell scheme

Don't settle for less than the best! Consider upgrading your booth frame to our sleek and chic, matte black 'Summit' or seamless 'UniWall' wall system for a modern and updated exhibition look. An easy shell scheme upgrade can make all the difference.