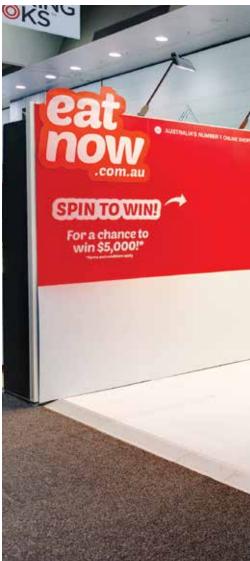

## Your shell scheme

Don't settle for less than the best! Consider upgrading your booth frame to our sleek and chic, matte black 'Summit' or seamless 'UniWall' wall system for a modern and updated exhibition look. An easy shell scheme upgrade can make all the difference.

## Stand upgrade

Our pre-designed exhibition stand layouts help to upgrade your space in an efficient way. When white walls just won't do, we can provide a unique stand upgrade to suit your brand and budget.