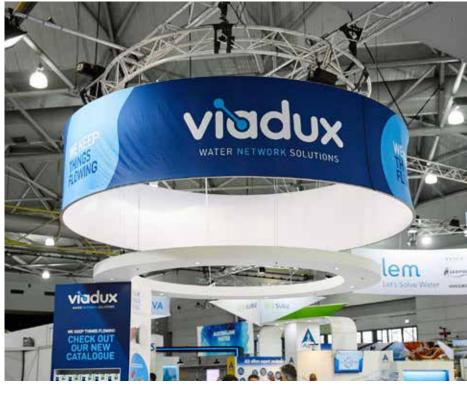

### Be seen from afar

Moreton Hire rigging enables you to create a truly immersive experience from top to bottom.

Add some height to your exhibition space with rigged custom signage to increase visibility across the exhibition floor. With a variety of shapes, sizes, heights, lighting and digital elements... you can attract your audience much faster!

Grab attention with 360° of branding.

EXHIBITION EXHIBITOR LOOK BOOK

EDITION 4

EXPERIENCE@ MORETON.NET.AU 1300 360 424 | MORETON.NET.AU