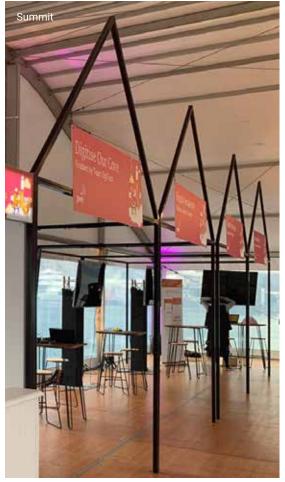

## Your shell scheme

Don't settle for less than the best! Consider upgrading your booth frame to our sleek and chic, matte black 'Summit' or seamless 'UniWall' wall system for a modern and updated exhibition look. An easy shell scheme upgrade can make all the difference.