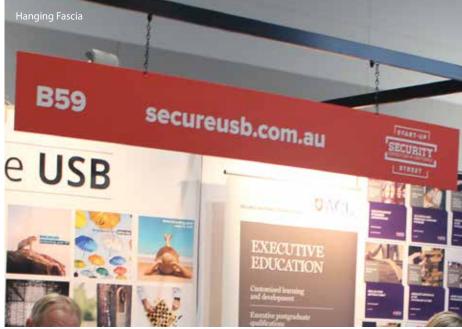

### Be seen from afar

Moreton Hire rigging enables you to create a truly immersive experience from top to bottom.

Add some height to your exhibition space with rigged custom signage to increase visibility across the exhibition floor. With a variety of shapes, sizes, heights, lighting and digital elements... you can attract your audience much faster!

Grab attention with 360° of branding.

EXHIBITION EXHIBITOR LOOK BOOK

EDITION 4

EXPERIENCE@ MORETON.NET.AU 1300 360 424 | MORETON.NET.AU