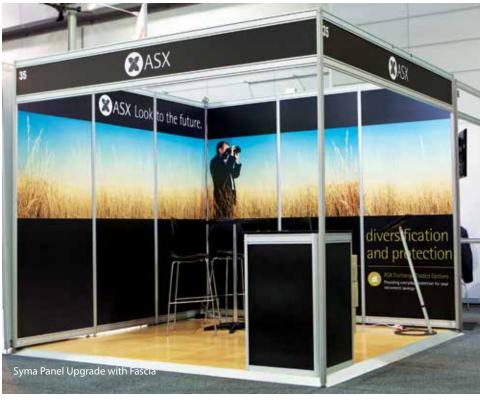

## Stand upgrade

Our pre-designed exhibition stand layouts help to upgrade your space in an efficient way. When white walls just won't do, we can provide a unique stand upgrade to suit your brand and budget.