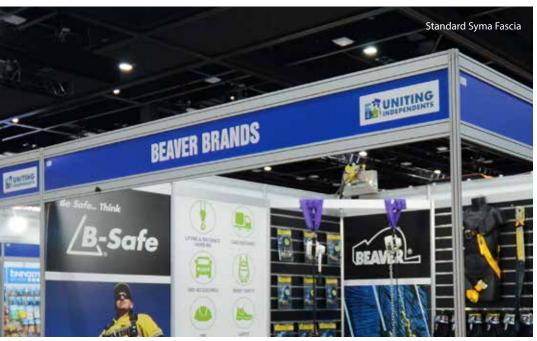

### EXHIBITION STANDS

## Your shell scheme

Don't settle for less than the best! Consider upgrading your booth frame to our sleek and chic, matte black 'Summit' or seamless 'UniWall' wall system for a modern and updated exhibition look. An easy shell scheme upgrade can make all the difference.