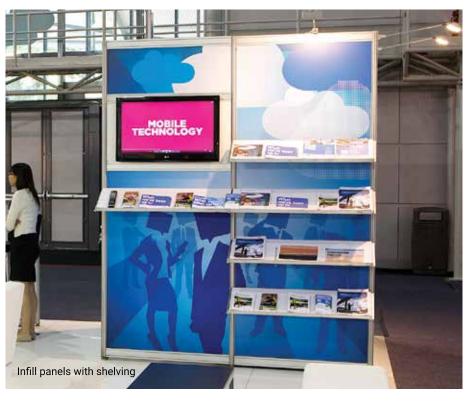

# Ignite your space

To ignite the look-and-feel of your space, speak to Moreton Hire about our lighting and audio visual capabilities. Whether it be a touch screen for directional instructions or extra lighting for your stand, the experienced team will provide a solution to make your space stand out from the crowd.