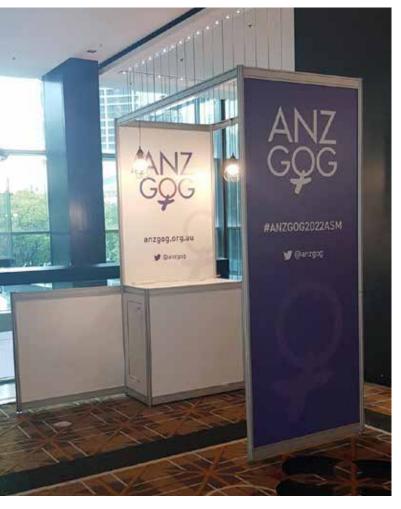

### NETWORKING PODS

# Connect efficiently

Networking pods are a cost efficient way to get multiple suppliers or touch-points, into a smaller space.

The Moreton Hire pod designs are examples of concise business spaces to optimise your floor space.

Contact the team today to enquire about our range of networking pods.

EXHIBITION STANDS