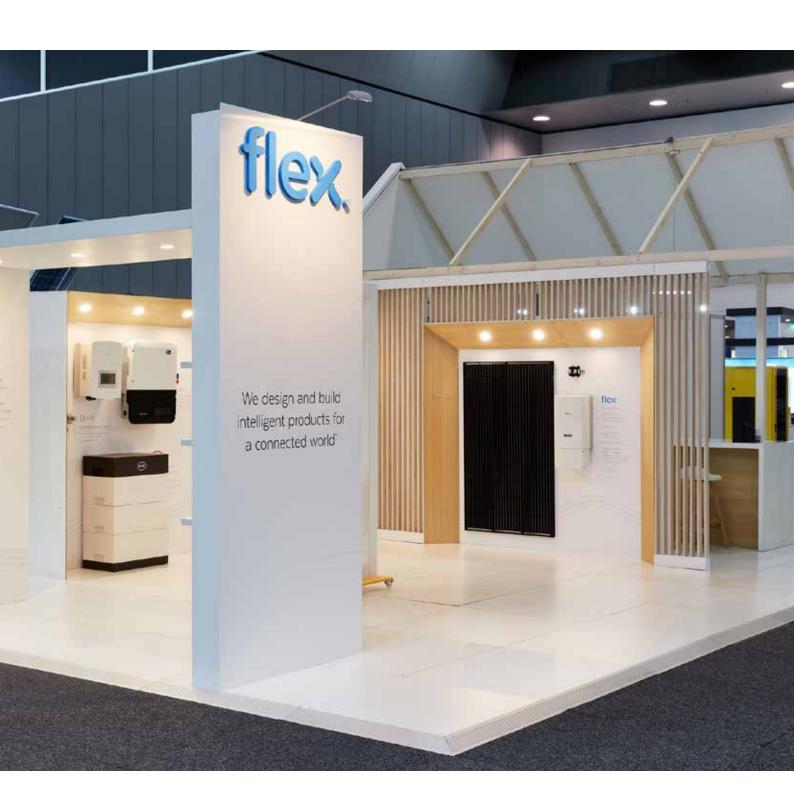

# Creating designer looks

Moreton Hire's custom solutions team will help bring your brand to life for maximum brand exposure. Our creative design team will ensure we totally understand your needs before beginning any design, offering you the full range of solutions, from fully fabricated stands to modular systems, complemented by high quality furniture and state-of-the-art lighting and visuals.

### Be seen from afar

Moreton Hire rigging enables you to create a truly immersive experience from top to bottom.

Add some height to your exhibition space with rigged custom signage to increase visibility across the exhibition floor. With a variety of shapes, sizes, heights, lighting and digital elements... you can attract your audience much faster!

Grab attention with 360° of branding.

EXHIBITION EXHIBITOR LOOK BOOK

EDITION 4

EXPERIENCE@ MORETON.NET.AU 1300 360 424 | MORETON.NET.AU