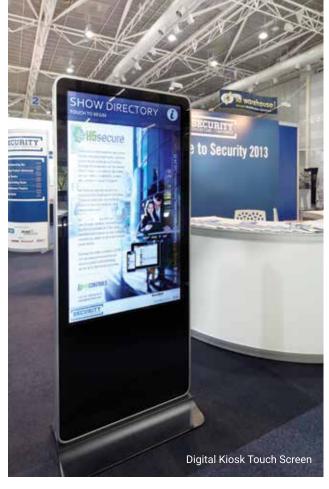

# Ignite your space

To ignite the look-and-feel of your space, speak to Moreton Hire about our lighting and audio visual capabilities. Whether it be a touch screen for directional instructions or extra lighting for your stand, the experienced team will provide a solution to make your space stand out from the crowd.