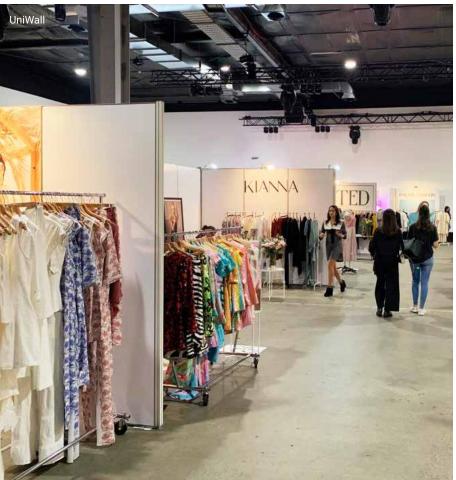

## Your shell scheme

Don't settle for less than the best! Consider upgrading your booth frame to our sleek and chic, matte black 'Summit' or seamless 'UniWall' wall system for a modern and updated exhibition look. An easy shell scheme upgrade can make all the difference.