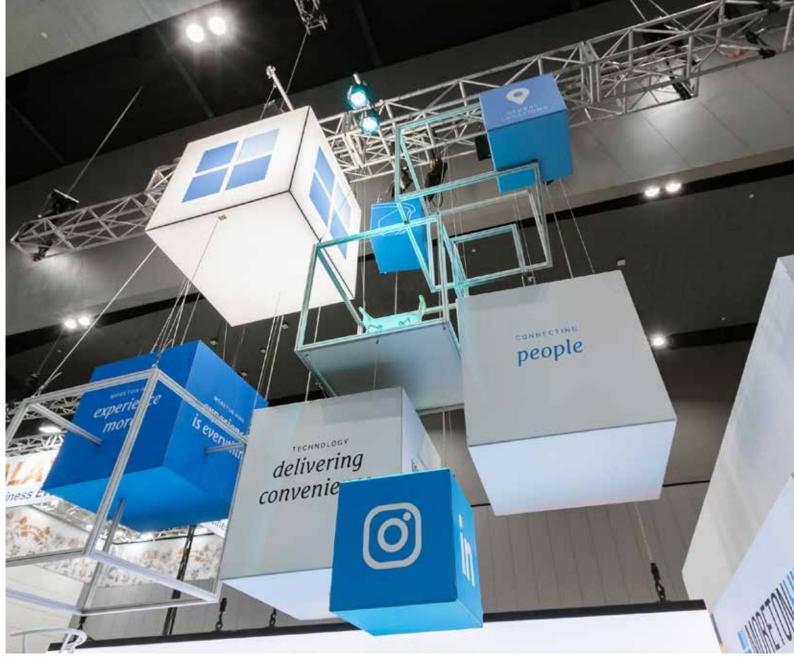

### Be seen from afar

Moreton Hire rigging enables you to create a truly immersive experience from top to bottom.

Add some height to your exhibition space with rigged custom signage to increase visibility across the exhibition floor. With a variety of shapes, sizes, heights, lighting and digital elements... you can attract your audience much faster!

Grab attention with 360° of branding.

EXHIBITION EXHIBITOR LOOK BOOK

EDITION 4

EXPERIENCE@ MORETON.NET.AU 1300 360 424 | MORETON.NET.AU