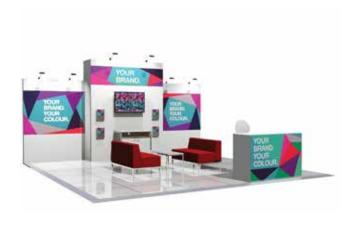

## Stand upgrade

Our pre-designed exhibition stand layouts help to upgrade your space in an efficient way. When white walls just won't do, we can provide a unique stand upgrade to suit your brand and budget.

Olympus Corner Stand –  $3m \times 3m$ 

Villa Corner Stand – 3m x 3m

Hub Peninsula Stand – 6m x 3m

Collaborator Peninsula Stand – 6m x 3m

Utfor Island Stand – 6m x 6m

Fraser Peninsula Stand – 6m x 6m