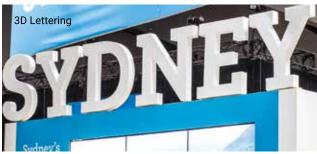

### Be seen from afar

Moreton Hire rigging enables you to create a truly immersive experience from top to bottom.

Add some height to your exhibition space with rigged custom signage to increase visibility across the exhibition floor. With a variety of shapes, sizes, heights, lighting and digital elements... you can attract your audience much faster!