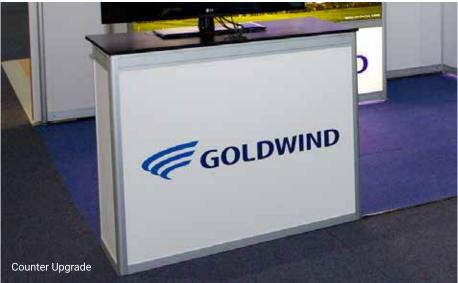

## Your shell scheme

Don't settle for less than the best! Consider upgrading your booth frame to our sleek and chic, matte black 'Summit' or seamless 'UniWall' wall system for a modern and updated exhibition look. An easy shell scheme upgrade can make all the difference.