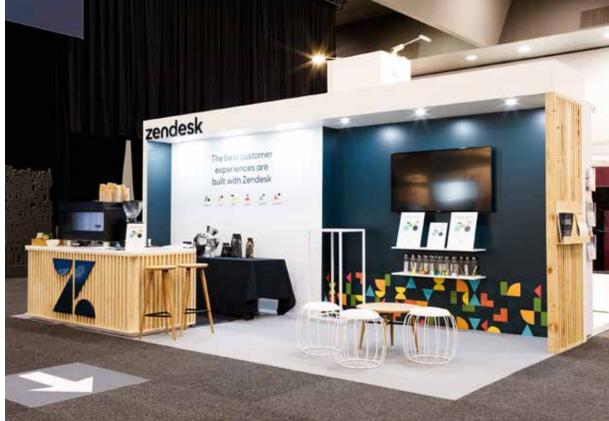

## **Furniture**

We can help bring your ideas to life with a vast range of versatile furniture in smart, contemporary designs. Moreton Hire source products from around the world to give you access to quality furniture, to suit the exhibition space. Our range of furnishings allows you to mix and match styles and colours to suit your space and brand. Alternatively, for simple and easy ordering, you can select from our range of popular furniture packages.

Interactive and engaging environments.

# Ignite your space

To ignite the look-and-feel of your space, speak to Moreton Hire about our lighting and audio visual capabilities. Whether it be a touch screen for directional instructions or extra lighting for your stand, the experienced team will provide a solution to make your space stand out from the crowd.