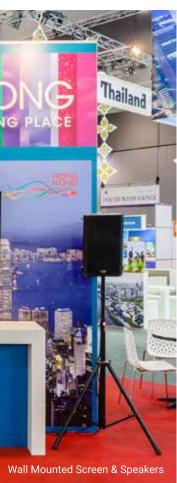

# Ignite your space

To ignite the look-and-feel of your space, speak to Moreton Hire about our lighting and audio visual capabilities. Whether it be a touch screen for directional instructions or extra lighting for your stand, the experienced team will provide a solution to make your space stand out from the crowd.