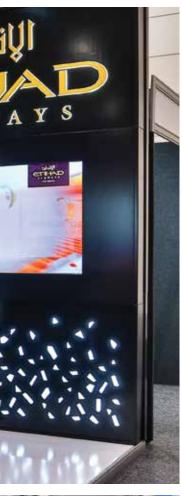

# Ignite your space

To ignite the look-and-feel of your space, speak to Moreton Hire about our lighting and audio visual capabilities. Whether it be a touch screen for directional instructions or extra lighting for your stand, the experienced team will provide a solution to make your space stand out from the crowd.

### Be seen from afar

Moreton Hire rigging enables you to create a truly immersive experience from top to bottom.

Add some height to your exhibition space with rigged custom signage to increase visibility across the exhibition floor. With a variety of shapes, sizes, heights, lighting and digital elements... you can attract your audience much faster!