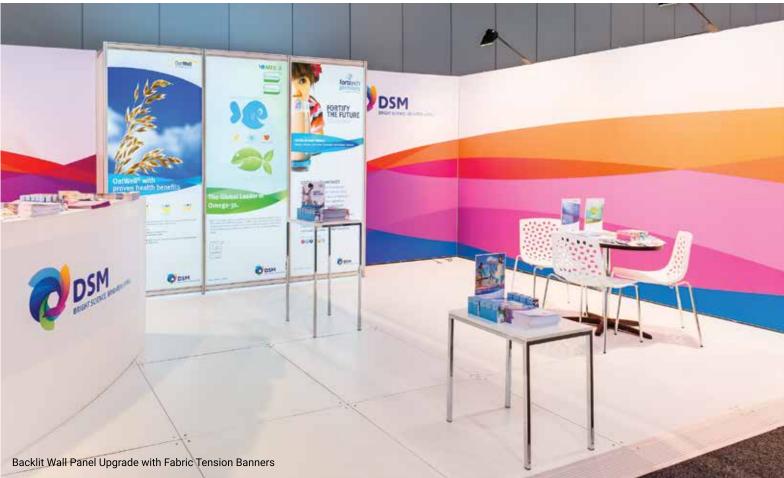

## Your shell scheme

Don't settle for less than the best! Consider upgrading your booth frame to our sleek and chic, matte black 'Summit' or seamless 'UniWall' wall system for a modern and updated exhibition look. An easy shell scheme upgrade can make all the difference.