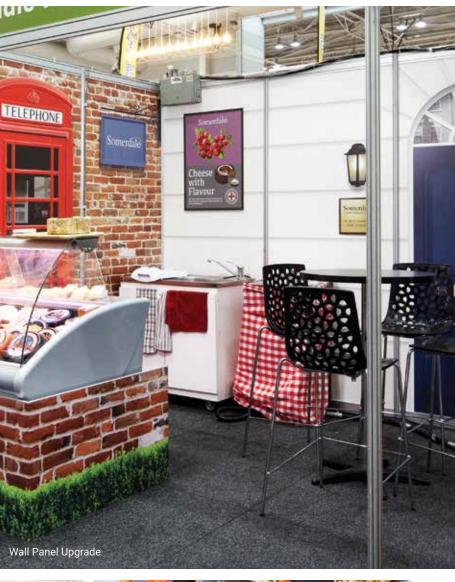

## Your shell scheme

Don't settle for less than the best! Consider upgrading your booth frame to our sleek and chic, matte black 'Summit' or seamless 'UniWall' wall system for a modern and updated exhibition look. An easy shell scheme upgrade can make all the difference.

## Stand upgrade

Our pre-designed exhibition stand layouts help to upgrade your space in an efficient way. When white walls just won't do, we can provide a unique stand upgrade to suit your brand and budget.