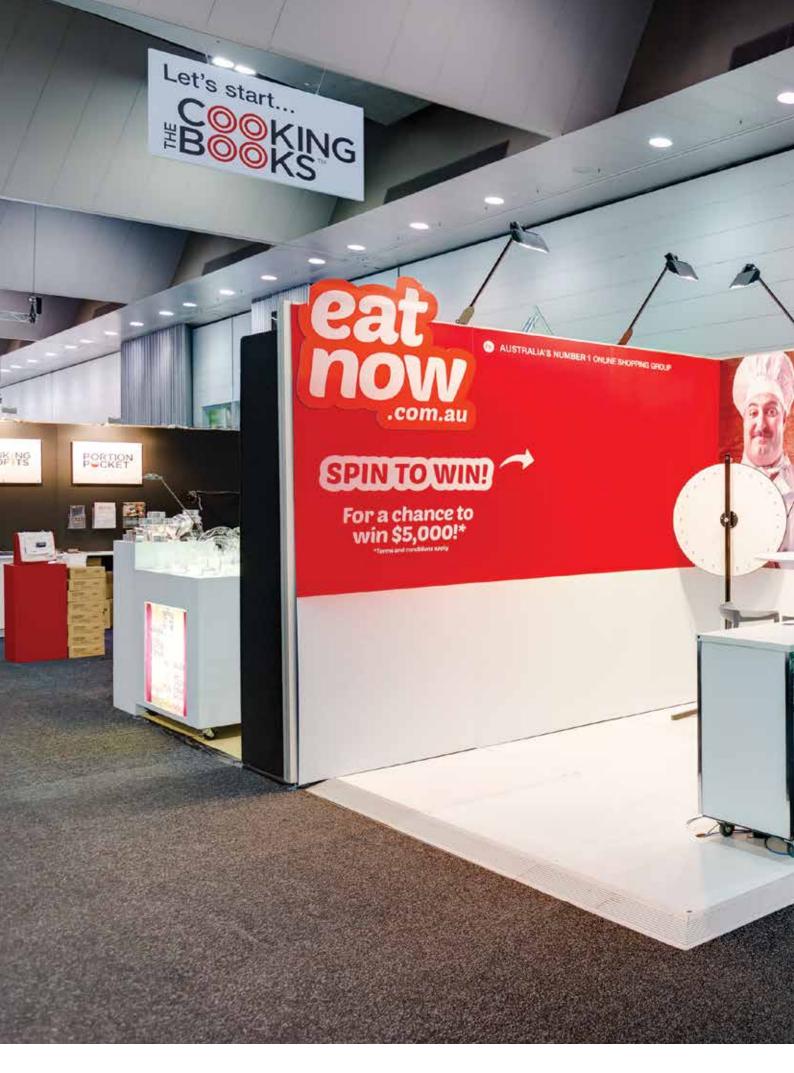

### Be seen from afar

Moreton Hire rigging enables you to create a truly immersive experience from top to bottom.

Add some height to your exhibition space with rigged custom signage to increase visibility across the exhibition floor. With a variety of shapes, sizes, heights, lighting and digital elements... you can attract your audience much faster!

Grab attention with 360° of branding.

EXHIBITION EXHIBITOR LOOK BOOK

EDITION 4

EXPERIENCE@ MORETON.NET.AU 1300 360 424 | MORETON.NET.AU