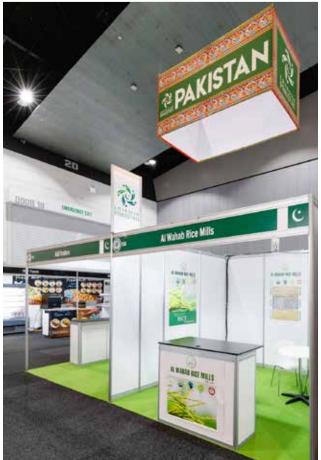

### Be seen from afar

Moreton Hire rigging enables you to create a truly immersive experience from top to bottom.

Add some height to your exhibition space with rigged custom signage to increase visibility across the exhibition floor. With a variety of shapes, sizes, heights, lighting and digital elements... you can attract your audience much faster!

Grab attention with 360° of branding.

EXHIBITION EXHIBITOR LOOK BOOK

EDITION 4

EXPERIENCE@ MORETON.NET.AU 1300 360 424 | MORETON.NET.AU