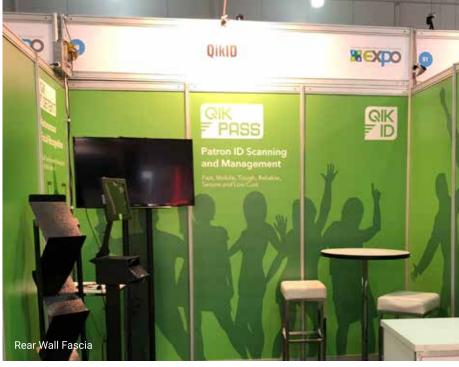

## Your shell scheme

Don't settle for less than the best! Consider upgrading your booth frame to our sleek and chic, matte black 'Summit' or seamless 'UniWall' wall system for a modern and updated exhibition look. An easy shell scheme upgrade can make all the difference.