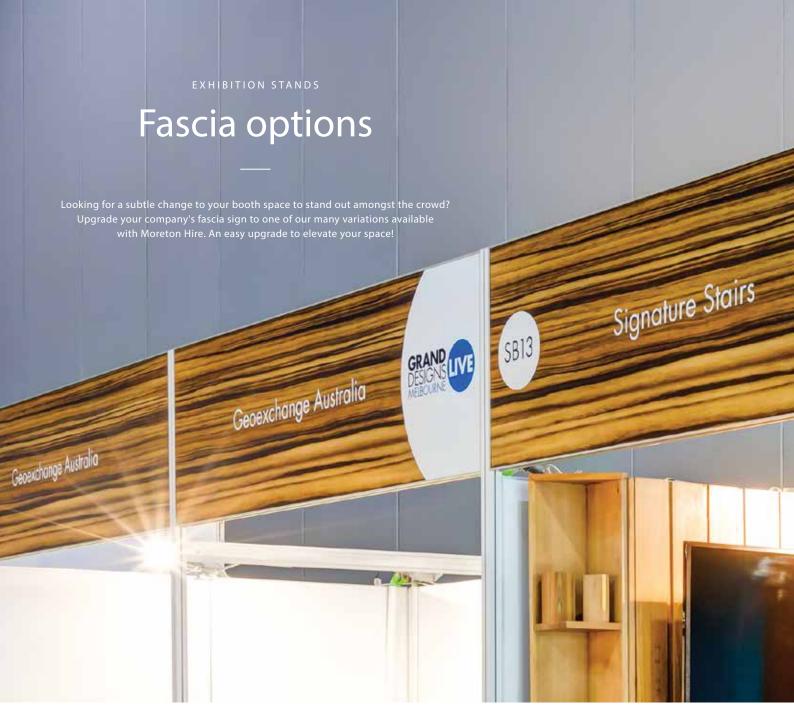

### EXHIBITION STANDS

## Your shell scheme

Don't settle for less than the best! Consider upgrading your booth frame to our sleek and chic, matte black 'Summit' or seamless 'UniWall' wall system for a modern and updated exhibition look. An easy shell scheme upgrade can make all the difference.