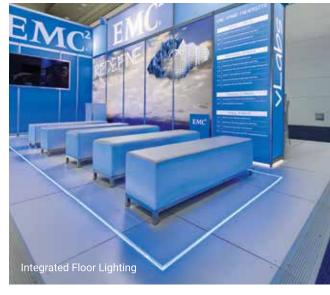

# Ignite your space

To ignite the look-and-feel of your space, speak to Moreton Hire about our lighting and audio visual capabilities. Whether it be a touch screen for directional instructions or extra lighting for your stand, the experienced team will provide a solution to make your space stand out from the crowd.