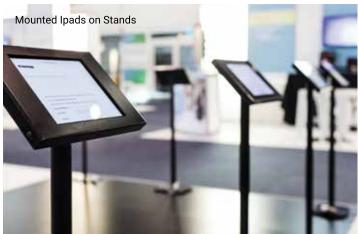

# Ignite your space

To ignite the look-and-feel of your space, speak to Moreton Hire about our lighting and audio visual capabilities. Whether it be a touch screen for directional instructions or extra lighting for your stand, the experienced team will provide a solution to make your space stand out from the crowd.