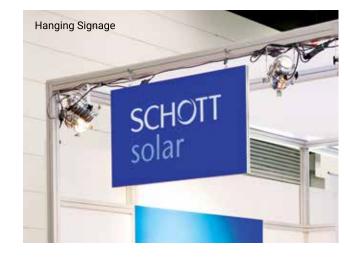

### Be seen from afar

Moreton Hire rigging enables you to create a truly immersive experience from top to bottom.

Add some height to your exhibition space with rigged custom signage to increase visibility across the exhibition floor. With a variety of shapes, sizes, heights, lighting and digital elements... you can attract your audience much faster!

Grab attention with 360° of branding.

EXHIBITION EXHIBITOR LOOK BOOK

EDITION 4

EXPERIENCE@ MORETON.NET.AU 1300 360 424 | MORETON.NET.AU