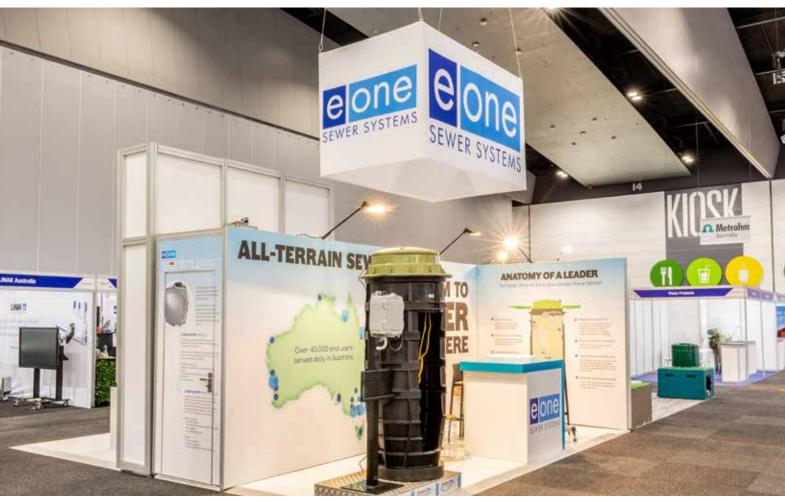

### Be seen from afar

Moreton Hire rigging enables you to create a truly immersive experience from top to bottom.

Add some height to your exhibition space with rigged custom signage to increase visibility across the exhibition floor. With a variety of shapes, sizes, heights, lighting and digital elements... you can attract your audience much faster!

Grab attention with 360° of branding.

EXHIBITION EXHIBITOR LOOK BOOK

EDITION 4

EXPERIENCE@ MORETON.NET.AU 1300 360 424 | MORETON.NET.AU