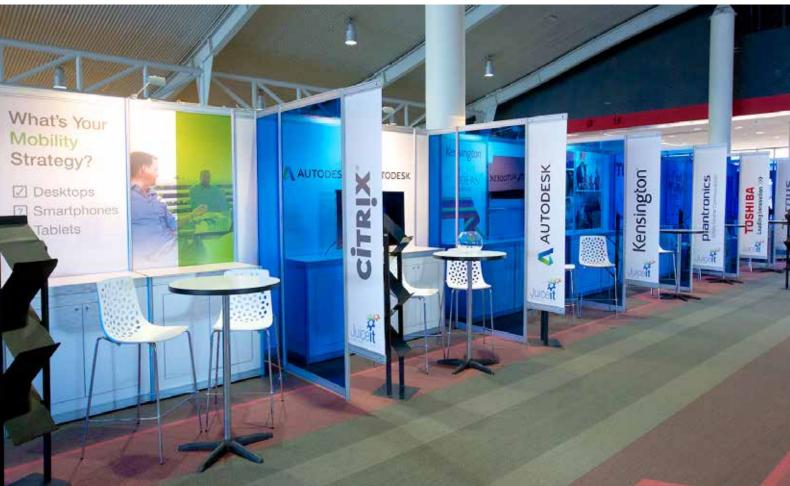

### EXHIBITION STANDS

## Your shell scheme

Don't settle for less than the best! Consider upgrading your booth frame to our sleek and chic, matte black 'Summit' or seamless 'UniWall' wall system for a modern and updated exhibition look. An easy shell scheme upgrade can make all the difference.