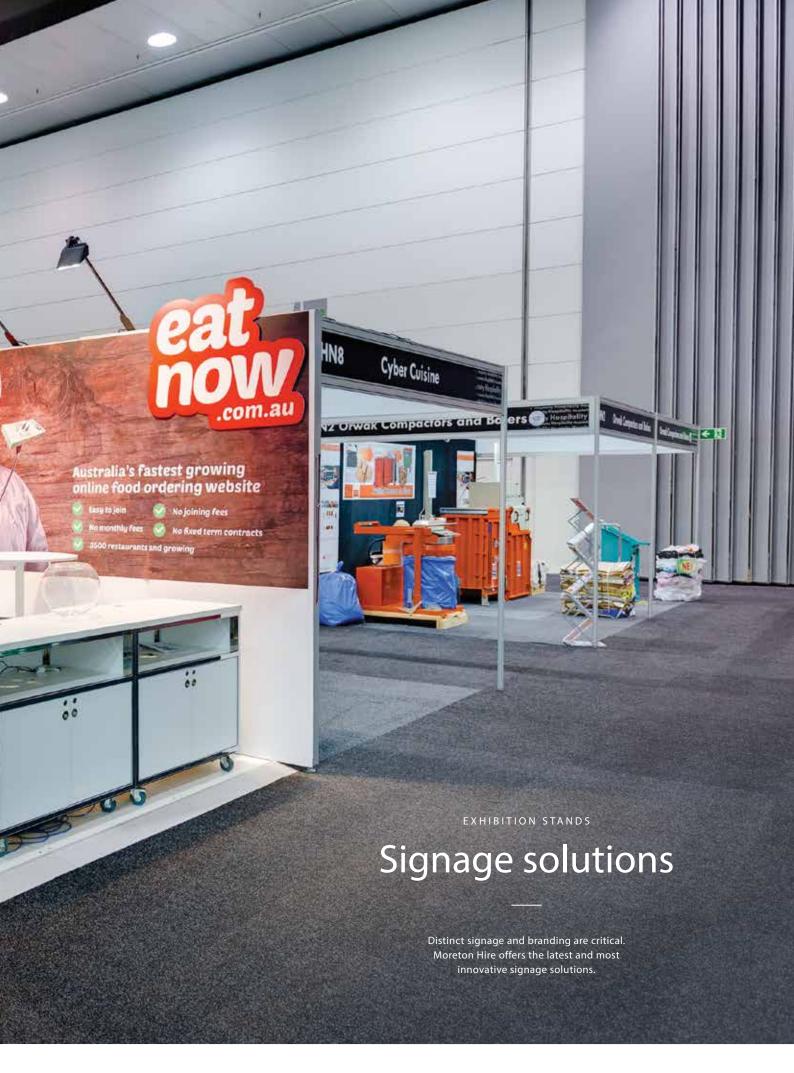

### EXHIBITION STANDS

### Be seen from afar

Moreton Hire rigging enables you to create a truly immersive experience from top to bottom.

Add some height to your exhibition space with rigged custom signage to increase visibility across the exhibition floor. With a variety of shapes, sizes, heights, lighting and digital elements... you can attract your audience much faster!

Grab attention with 360° of branding.

EXHIBITION EXHIBITOR LOOK BOOK

EDITION 4

EXPERIENCE@ MORETON.NET.AU 1300 360 424 | MORETON.NET.AU