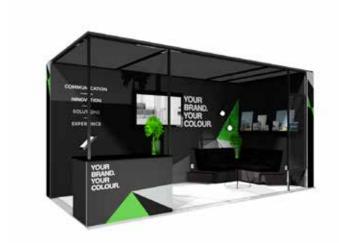

## Stand upgrade

Our pre-designed exhibition stand layouts help to upgrade your space in an efficient way. When white walls just won't do, we can provide a unique stand upgrade to suit your brand and budget.

Olympus Corner Stand –  $3m \times 3m$ 

Villa Corner Stand – 3m x 3m

Hub Peninsula Stand – 6m x 3m

Collaborator Peninsula Stand – 6m x 3m

Utfor Island Stand – 6m x 6m

Fraser Peninsula Stand – 6m x 6m