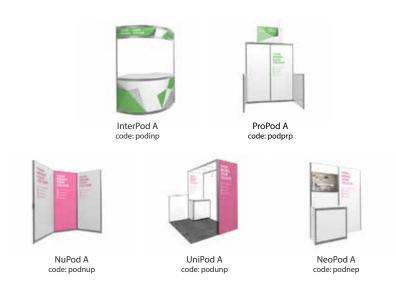

### NETWORKING PODS

# Connect efficiently

Networking pods are a cost efficient way to get multiple suppliers or touch-points, into a smaller space.

The Moreton Hire pod designs are examples of concise business spaces to optimise your floor space.

Contact the team today to enquire about our range of networking pods.

EXHIBITION STANDS