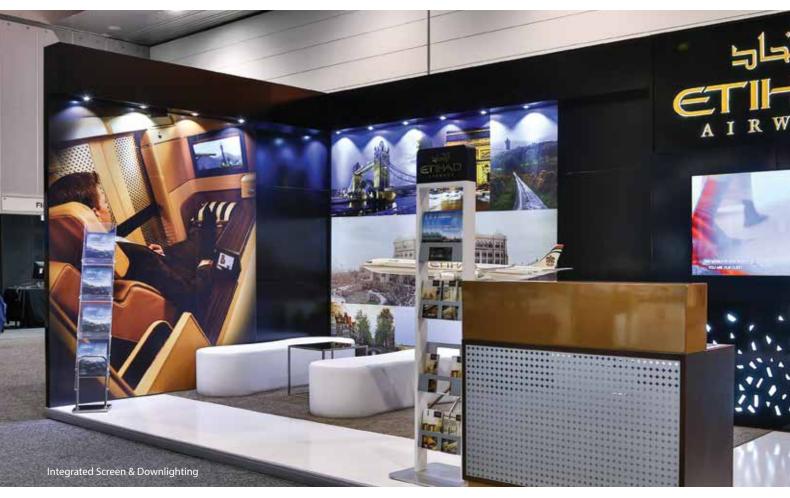

# Ignite your space

To ignite the look-and-feel of your space, speak to Moreton Hire about our lighting and audio visual capabilities. Whether it be a touch screen for directional instructions or extra lighting for your stand, the experienced team will provide a solution to make your space stand out from the crowd.

# Creating designer looks

Moreton Hire's custom solutions team will help bring your brand to life for maximum brand exposure. Our creative design team will ensure we totally understand your needs before beginning any design, offering you the full range of solutions, from fully fabricated stands to modular systems, complemented by high quality furniture and state-of-the-art lighting and visuals.