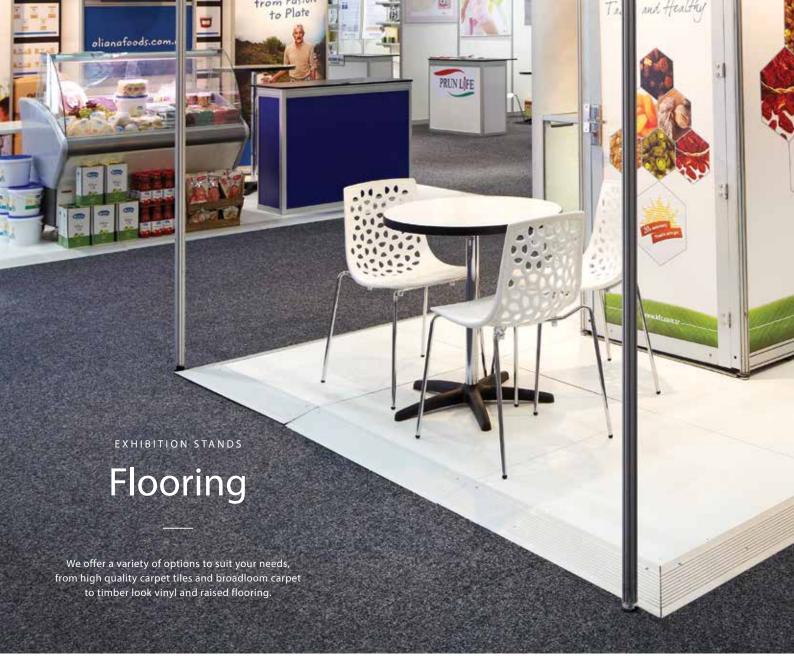

### EXHIBITION STANDS

## Your shell scheme

Don't settle for less than the best! Consider upgrading your booth frame to our sleek and chic, matte black 'Summit' or seamless 'UniWall' wall system for a modern and updated exhibition look. An easy shell scheme upgrade can make all the difference.







### EXHIBITION STANDS

## **Furniture**

We can help bring your ideas to life with a vast range of versatile furniture in smart, contemporary designs. Moreton Hire source products from around the world to give you access to quality furniture, to suit the exhibition space. Our range of furnishings allows you to mix and match styles and colours to suit your space and brand. Alternatively, for simple and easy ordering, you can select from our range of popular furniture packages.































Interactive and engaging environments.



# Ignite your space

To ignite the look-and-feel of your space, speak to Moreton Hire about our lighting and audio visual capabilities. Whether it be a touch screen for directional instructions or extra lighting for your stand, the experienced team will provide a solution to make your space stand out from the crowd.



















### NETWORKING PODS

# Connect efficiently

Networking pods are a cost efficient way to get multiple suppliers or touch-points, into a smaller space.

The Moreton Hire pod designs are examples of concise business spaces to optimise your floor space.

Contact the team today to enquire about our range of networking pods.













EXHIBITION STANDS

## Stand upgrade

Our pre-designed exhibition