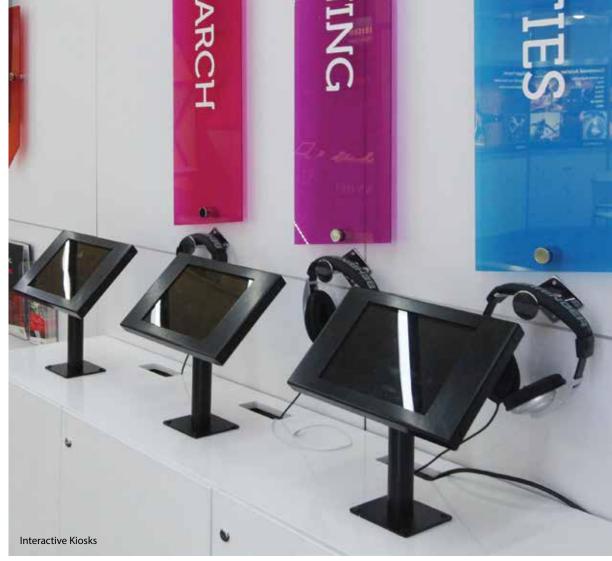

# Ignite your space

To ignite the look-and-feel of your space, speak to Moreton Hire about our lighting and audio visual capabilities. Whether it be a touch screen for directional instructions or extra lighting for your stand, the experienced team will provide a solution to make your space stand out from the crowd.