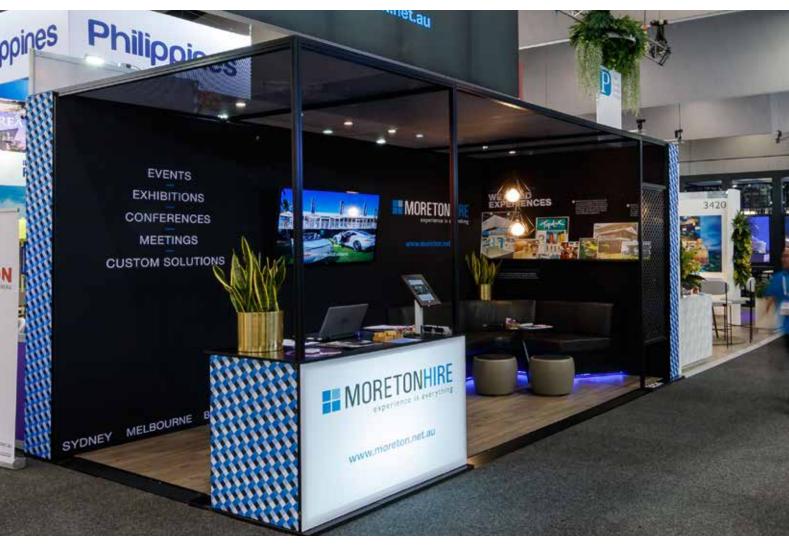

# Creating designer looks

Moreton Hire's custom solutions team will help bring your brand to life for maximum brand exposure. Our creative design team will ensure we totally understand your needs before beginning any design, offering you the full range of solutions, from fully fabricated stands to modular systems, complemented by high quality furniture and state-of-the-art lighting and visuals.

### Be seen from afar

Moreton Hire rigging enables you to create a truly immersive experience from top to bottom.

Add some height to your exhibition space with rigged custom signage to increase visibility across the exhibition floor. With a variety of shapes, sizes, heights, lighting and digital elements... you can attract your audience much faster!