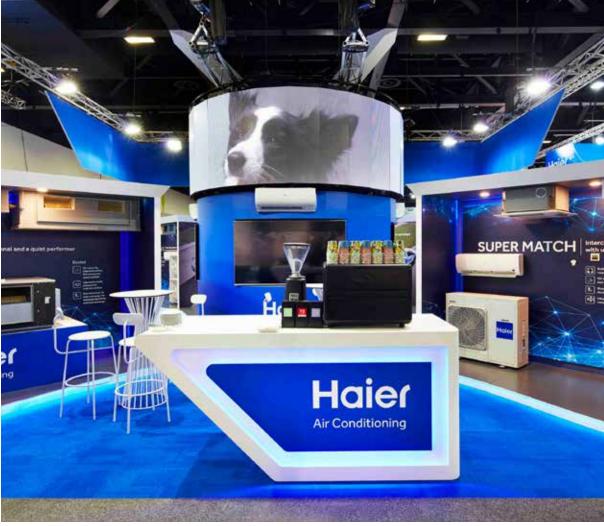

# Creating designer looks

Moreton Hire's custom solutions team will help bring your brand to life for maximum brand exposure. Our creative design team will ensure we totally understand your needs before beginning any design, offering you the full range of solutions, from fully fabricated stands to modular systems, complemented by high quality furniture and state-of-the-art lighting and visuals.

### Be seen from afar

Moreton Hire rigging enables you to create a truly immersive experience from top to bottom.

Add some height to your exhibition space with rigged custom signage to increase visibility across the exhibition floor. With a variety of shapes, sizes, heights, lighting and digital elements... you can attract your audience much faster!