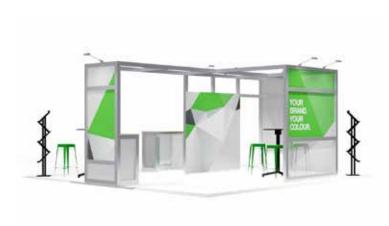

## Stand upgrade

Our pre-designed exhibition stand layouts help to upgrade your space in an efficient way. When white walls just won't do, we can provide a unique stand upgrade to suit your brand and budget.

Olympus Corner Stand –  $3m \times 3m$ 

Villa Corner Stand – 3m x 3m

Hub Peninsula Stand – 6m x 3m

Collaborator Peninsula Stand – 6m x 3m

Utfor Island Stand – 6m x 6m

Fraser Peninsula Stand – 6m x 6m