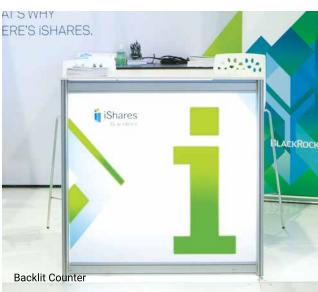

# Ignite your space

To ignite the look-and-feel of your space, speak to Moreton Hire about our lighting and audio visual capabilities. Whether it be a touch screen for directional instructions or extra lighting for your stand, the experienced team will provide a solution to make your space stand out from the crowd.