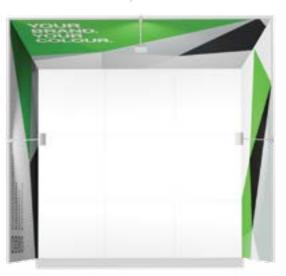

# 3m x 3m - Hub Stands

#### Peninsula Orientation

Product Code: suhp3x3

#### Peninsula - Prices from \$4,500\*

#### **PACKAGE INCLUDES:**

1x 2.5m Fabric Tension Banner (per wall)

1x 150w Vario Light on Arm (per wall)

1x 10amp Power Connection

9m<sup>2</sup> - White Raised Floor

Please note: Price valid where Moreton Hire is the official show contractor. GST, furniture, AV, damage waiver & delivery excluded. If you are a space only exhibitor there will be an extra cost for support walling. For full inclusions and dimensions please contact your Moreton Hire representative.