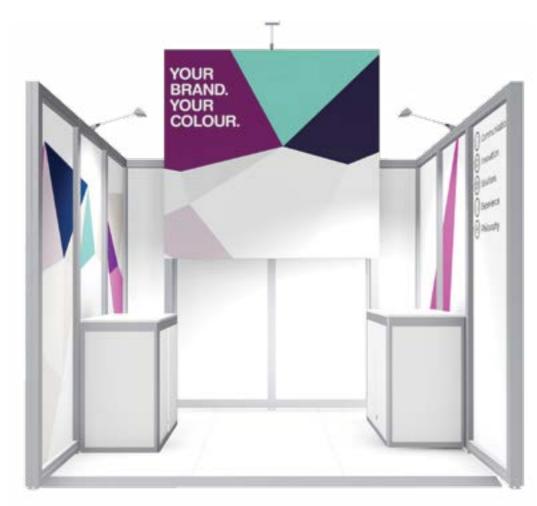

# 6m x 3m - Hub Stands

#### Peninsula Orientation

Product Code: suhp6x3

#### Corner Orientation - Prices from \$8,400\*

Product Code: suhc6x3

#### PACKAGE INCLUDES:

2x Fabric Tension Banner

3x 150w Vario Light on Arm

1x 10amp Power Connection

18m<sup>2</sup> - White Raised Floor