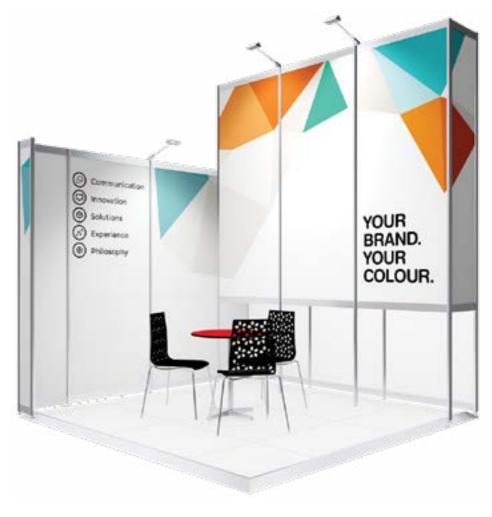

# 3m x 3m - Hub Stands

#### Peninsula Orientation

Product Code: suhp3x3

#### Peninsula - Prices from \$4,500\*

#### **PACKAGE INCLUDES:**

1x 2.5m Fabric Tension Banner (per wall)

1x 150w Vario Light on Arm (per wall)

1x 10amp Power Connection

9m<sup>2</sup> - White Raised Floor

Please note: Price valid where Moreton Hire is the official show contractor. GST, furniture, AV, damage waiver & delivery excluded. If you are a space only exhibitor there will be an extra cost for support walling. For full inclusions and dimensions please contact your Moreton Hire representative.