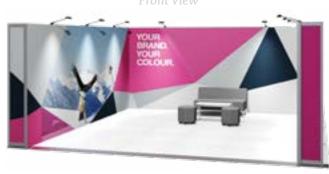

# 3m x 3m - Hub Stands

#### Peninsula Orientation

Product Code: suhp3x3

#### Peninsula - Prices from \$4,500\*

#### **PACKAGE INCLUDES:**

1x 2.5m Fabric Tension Banner (per wall)

1x 150w Vario Light on Arm (per wall)

1x 10amp Power Connection

9m<sup>2</sup> - White Raised Floor

Please note: Price valid where Moreton Hire is the official show contractor. GST, furniture, AV, damage waiver & delivery excluded. If you are a space only exhibitor there will be an extra cost for support walling. For full inclusions and dimensions please contact your Moreton Hire representative.