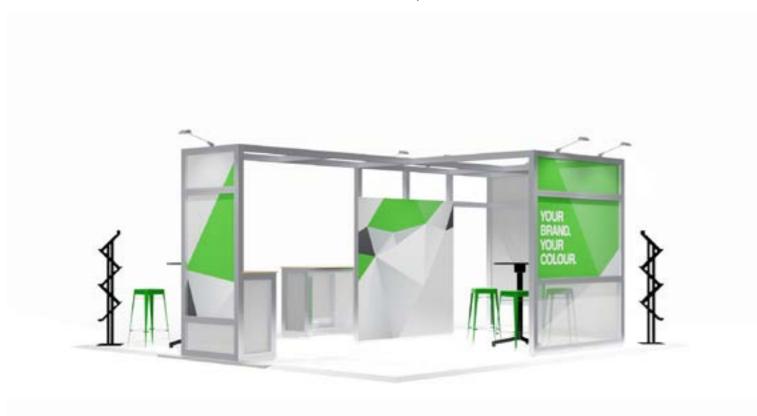

# 3m x 3m - Hub Stands

#### Peninsula Orientation

Product Code: suhp3x3

#### Peninsula - Prices from \$4,500\*

#### **PACKAGE INCLUDES:**

1x 2.5m Fabric Tension Banner (per wall)

1x 150w Vario Light on Arm (per wall)

1x 10amp Power Connection

9m<sup>2</sup> - White Raised Floor

Please note: Price valid where Moreton Hire is the official show contractor. GST, furniture, AV, damage waiver & delivery excluded. If you are a space only exhibitor there will be an extra cost for support walling. For full inclusions and dimensions please contact your Moreton Hire representative.