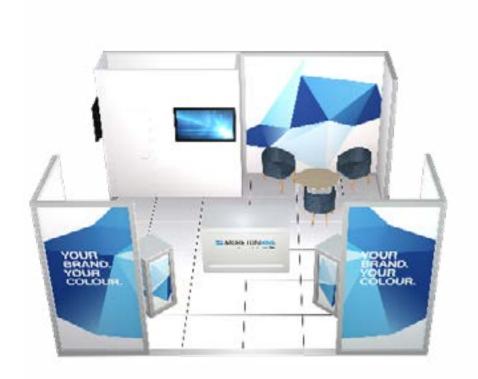

# 6m x 3m - Networker

#### Peninsula Orientation

Product Code: sunp6x3

#### Peninsula - Prices from \$13,320\*

#### **PACKAGE INCLUDES:**

System Walling

4x Back-lit Digital Graphic Panels

4x Digital Graphic Panels

3x Built-in Lockable Cupboard Counters

1x 150w Vario Light on Arm

1x 10amp Power Connection

18m<sup>2</sup> - White Raised Floor