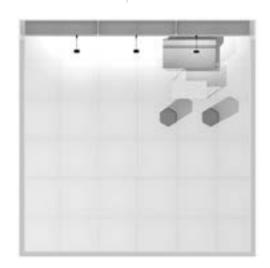

# 3m x 3m - Hub Stands

#### Peninsula Orientation

Product Code: suhp3x3

#### Peninsula - Prices from \$4,500\*

#### **PACKAGE INCLUDES:**

1x 2.5m Fabric Tension Banner (per wall)

1x 150w Vario Light on Arm (per wall)

1x 10amp Power Connection

9m<sup>2</sup> - White Raised Floor

Please note: Price valid where Moreton Hire is the official show contractor. GST, furniture, AV, damage waiver & delivery excluded. If you are a space only exhibitor there will be an extra cost for support walling. For full inclusions and dimensions please contact your Moreton Hire representative.