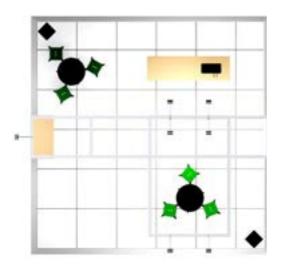

# 3m x 3m - Olympus

#### **Corner Orientation**

Product Code: suoc3x3

#### Corner - Prices from \$5,760\*

#### PACKAGE INCLUDES:

4x Digital Prints

1x Lockable Storage Unit

9m2 - White Raised Floor

3x 150w Vario Light on Arm

1x 10amp Power Connection

Top View

**Please note:** Price valid where Moreton Hire is the official show contractor. GST, furniture, AV, damage waiver & delivery excluded. If you are a space only exhibitor there will be an extra cost for support walling. For full inclusions and dimensions please contact your Moreton Hire representative.