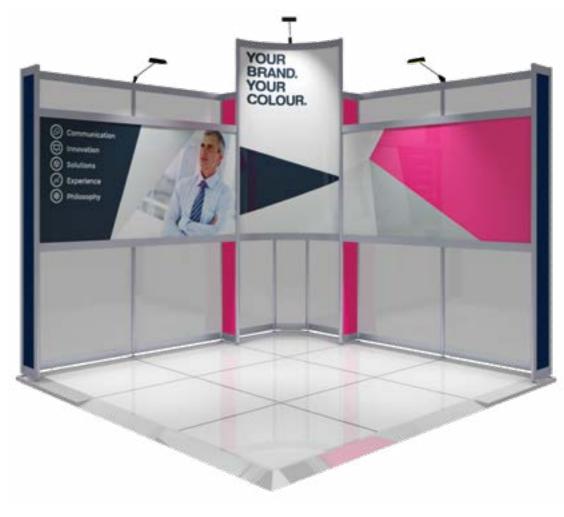

# 3m x 3m - Riviera

#### **Corner Orientation**

Product Code: surc3x3

Corner - Prices from \$6,660\*

#### PACKAGE INCLUDES:

7x Single Sided Digital Prints

3x 150w Vario Light on Arm

1x 10amp Power Connection

9m2 - White Raised Floor