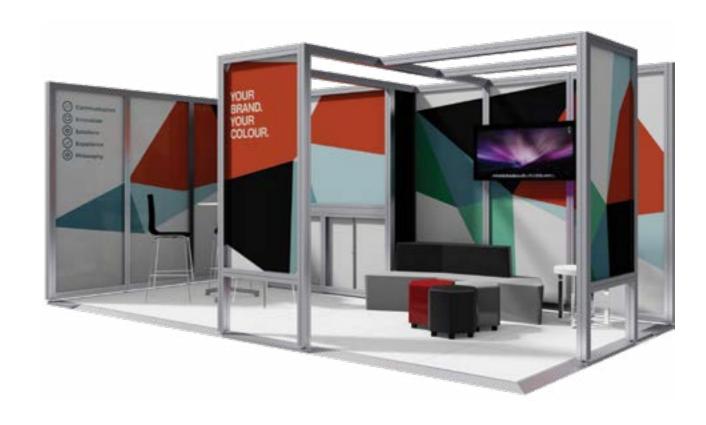

# 6m x 3m - Networker

#### Peninsula Orientation

Product Code: sunp6x3

#### Peninsula - Prices from \$13,320\*

#### **PACKAGE INCLUDES:**

System Walling

4x Back-lit Digital Graphic Panels

4x Digital Graphic Panels

3x Built-in Lockable Cupboard Counters

1x 150w Vario Light on Arm

1x 10amp Power Connection

18m<sup>2</sup> - White Raised Floor