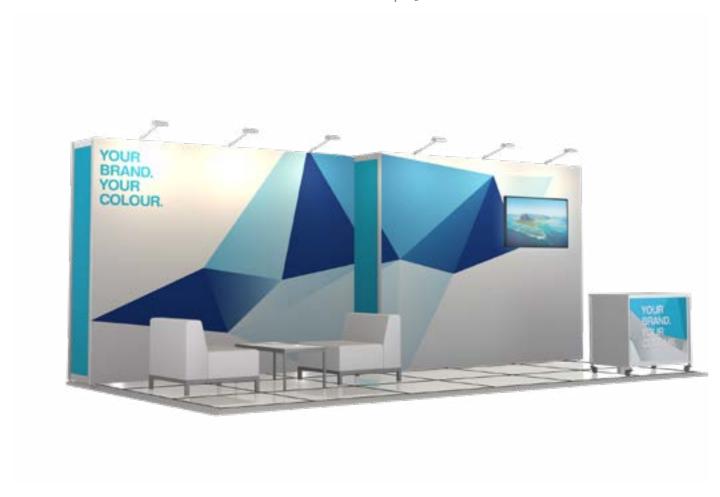

# 3m x 3m - Villa

#### **Corner Orientation**

Product Code: suvc3x3

Corner - Prices from \$10,080\*

#### PACKAGE INCLUDES:

7x Digital Graphic Panels

3x 150w Vario Light on Arm

1x 10amp Power Connection

9m2 - White Raised Floor

Top View

CUSTOM EXHIBITION STANDS