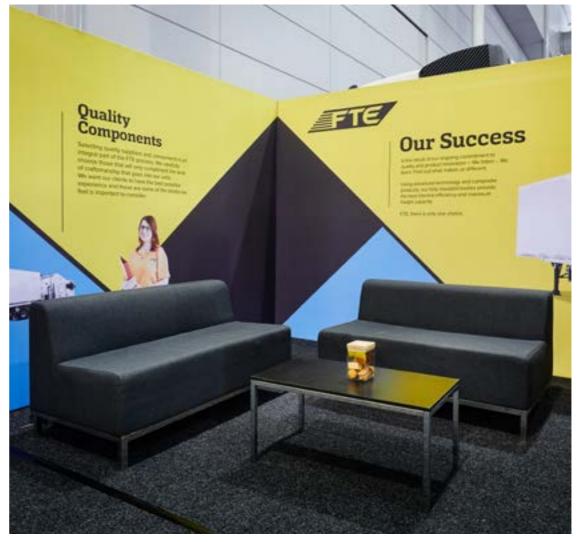

# 6m x 3m - The Lounge

#### **Corner Orientation**

Product Code: sutlc6x3

#### Corner - Prices from \$35,400\*

#### **PACKAGE INCLUDES:**

Black Maxima System Build with Mesh Screen Infill and Fabric Ceiling

2x Shelves

7x Stretch Digital Banners

2x Cluster Pendant Lights

2x 10amp Power Connection

18m2 - White Raised Floor