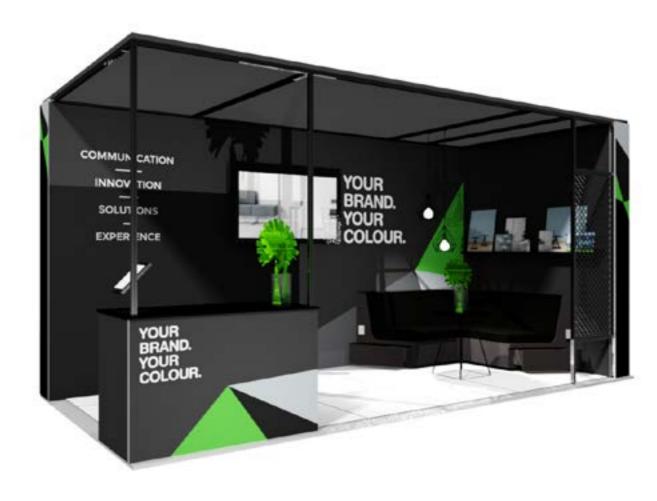

# 6m x 3m - Networker

#### Peninsula Orientation

Product Code: sunp6x3

#### Peninsula - Prices from \$13,320\*

#### **PACKAGE INCLUDES:**

System Walling

4x Back-lit Digital Graphic Panels

4x Digital Graphic Panels

3x Built-in Lockable Cupboard Counters

1x 150w Vario Light on Arm

1x 10amp Power Connection

18m<sup>2</sup> - White Raised Floor