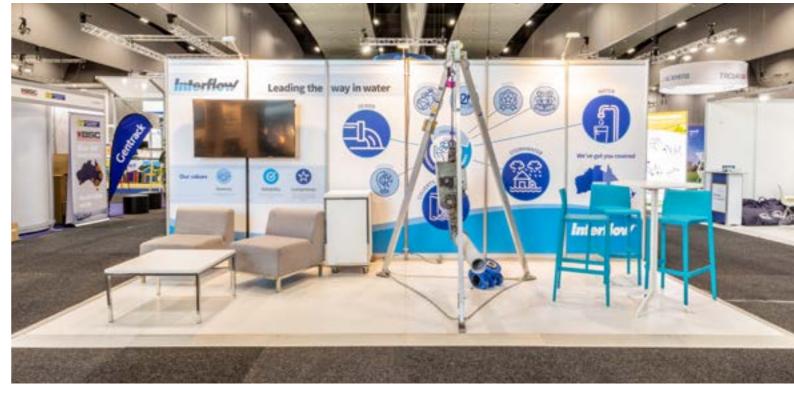

# 3m x 3m - Hub Stands

#### Peninsula Orientation

Product Code: suhp3x3

#### Peninsula - Prices from \$4,500\*

#### **PACKAGE INCLUDES:**

1x 2.5m Fabric Tension Banner (per wall)

1x 150w Vario Light on Arm (per wall)

1x 10amp Power Connection

9m<sup>2</sup> - White Raised Floor

Please note: Price valid where Moreton Hire is the official show contractor. GST, furniture, AV, damage waiver & delivery excluded. If you are a space only exhibitor there will be an extra cost for support walling. For full inclusions and dimensions please contact your Moreton Hire representative.