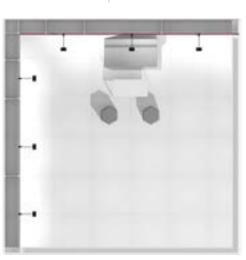

# 3m x 3m - Hub Stands

#### Peninsula Orientation

Product Code: suhp3x3

#### Peninsula - Prices from \$4,500\*

#### **PACKAGE INCLUDES:**

1x 2.5m Fabric Tension Banner (per wall)

1x 150w Vario Light on Arm (per wall)

1x 10amp Power Connection

9m<sup>2</sup> - White Raised Floor

Please note: Price valid where Moreton Hire is the official show contractor. GST, furniture, AV, damage waiver & delivery excluded. If you are a space only exhibitor there will be an extra cost for support walling. For full inclusions and dimensions please contact your Moreton Hire representative.