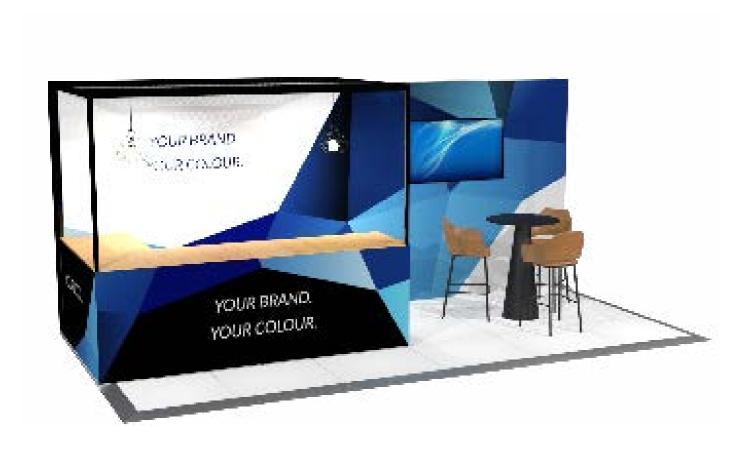

# 3m x 3m - Villa

#### **Corner Orientation**

Product Code: suvc3x3

Corner - Prices from \$10,080\*

#### PACKAGE INCLUDES:

7x Digital Graphic Panels

3x 150w Vario Light on Arm

1x 10amp Power Connection

9m2 - White Raised Floor

Top View

CUSTOM EXHIBITION STANDS