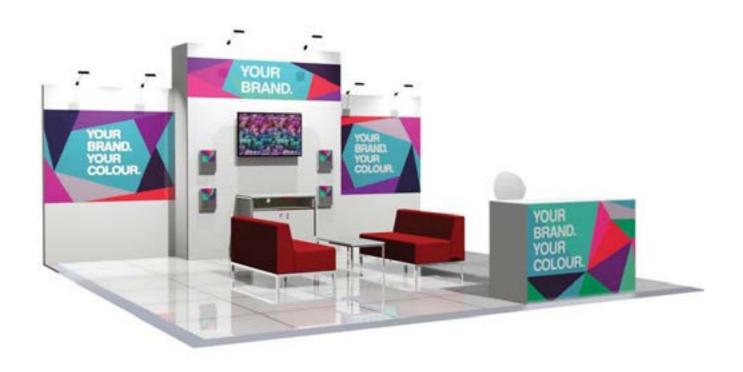

# 6m x 3m - Hub Stands

#### Peninsula Orientation

Product Code: suhp6x3

# YOUR BRAND. YOUR COLOUR.

#### Corner Orientation - Prices from \$8,400\*

Product Code: suhc6x3

#### PACKAGE INCLUDES:

2x Fabric Tension Banner

3x 150w Vario Light on Arm

1x 10amp Power Connection

18m<sup>2</sup> - White Raised Floor