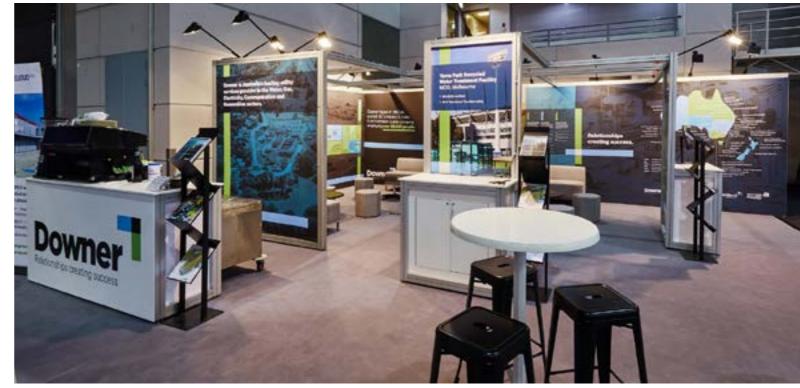

# 6m x 3m - Networker

#### Peninsula Orientation

Product Code: sunp6x3

#### Peninsula - Prices from \$13,320\*

#### **PACKAGE INCLUDES:**

System Walling

4x Back-lit Digital Graphic Panels

4x Digital Graphic Panels

3x Built-in Lockable Cupboard Counters

1x 150w Vario Light on Arm

1x 10amp Power Connection

18m<sup>2</sup> - White Raised Floor