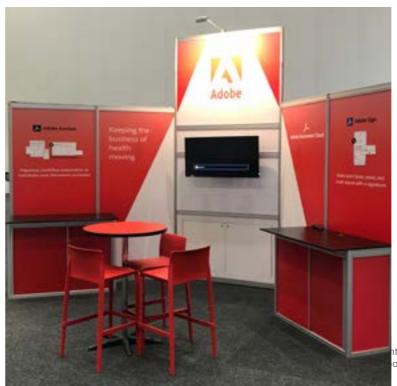

# 3m x 3m - Hub Stands

#### Peninsula Orientation

Product Code: suhp3x3

#### Peninsula - Prices from \$4,500\*

#### **PACKAGE INCLUDES:**

1x 2.5m Fabric Tension Banner (per wall)

1x 150w Vario Light on Arm (per wall)

1x 10amp Power Connection

9m<sup>2</sup> - White Raised Floor

Please note: Price valid where Moreton Hire is the official show contractor. GST, furniture, AV, damage waiver & delivery excluded. If you are a space only exhibitor there will be an extra cost for support walling. For full inclusions and dimensions please contact your Moreton Hire representative.