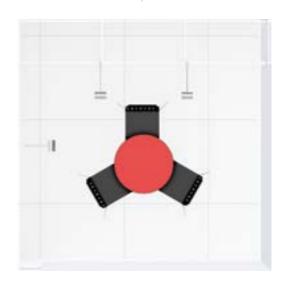

#### Peninsula Orientation

Product Code: suhp3x3

#### Peninsula - Prices from \$4,500\*

#### **PACKAGE INCLUDES:**

1x 2.5m Fabric Tension Banner (per wall)

1x 150w Vario Light on Arm (per wall)

1x 10amp Power Connection

9m<sup>2</sup> - White Raised Floor

Please note: Price valid where Moreton Hire is the official show contractor. GST, furniture, AV, damage waiver & delivery excluded. If you are a space only exhibitor there will be an extra cost for support walling. For full inclusions and dimensions please contact your Moreton Hire representative.