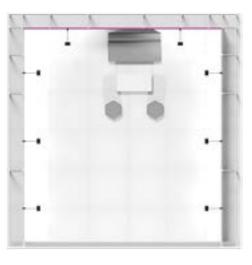

# 3m x 3m - Hub Stands

#### Peninsula Orientation

Product Code: suhp3x3

#### Peninsula - Prices from \$4,500\*

#### **PACKAGE INCLUDES:**

1x 2.5m Fabric Tension Banner (per wall)

1x 150w Vario Light on Arm (per wall)

1x 10amp Power Connection

9m<sup>2</sup> - White Raised Floor

Please note: Price valid where Moreton Hire is the official show contractor. GST, furniture, AV, damage waiver & delivery excluded. If you are a space only exhibitor there will be an extra cost for support walling. For full inclusions and dimensions please contact your Moreton Hire representative.