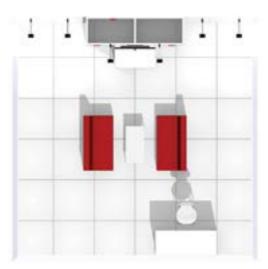

# 6m x 3m - Networker

#### Peninsula Orientation

Product Code: sunp6x3

#### Peninsula - Prices from \$13,320\*

#### **PACKAGE INCLUDES:**

System Walling

4x Back-lit Digital Graphic Panels

4x Digital Graphic Panels

3x Built-in Lockable Cupboard Counters

1x 150w Vario Light on Arm

1x 10amp Power Connection

18m<sup>2</sup> - White Raised Floor