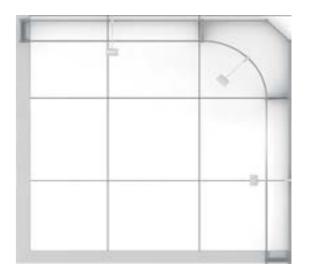

# 3m x 3m - Keynote

#### **Inline Orientation**

Product Code: suki3x3

Inline - Prices from \$8,880\*

#### **PACKAGE INCLUDES:**

Fabric Tension Banner (2m x 2m)

6x Digitally Printed Graphic Panels

2x Built-in Lockable Cupboard / Counters (white)

3x 150w Vario Light on Arm

1x 10amp Power Connection

9m<sup>2</sup> - White Raised Floor