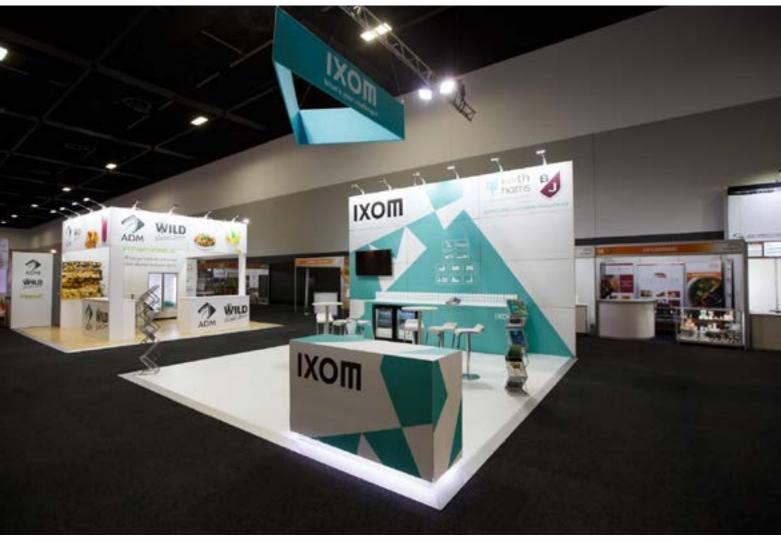

### 6m x 3m - Metro

#### Peninsula Orientation

Product Code: sumep6x3

#### Peninsula - Prices from \$25,000\*

#### **PACKAGE INCLUDES:**

Black Maxima System Build with Black Mesh Screen and Geo Pendants lights

Custom Timber Wall with Black Timber Frame Customized Bar with Lockable Cupboard

1x Fabric Banner

2x Foamex Panels on Counter

2x 10amp Power Connection

18m<sup>2</sup> - White Raised Floor

**Please note:** Price valid where Moreton Hire is the official show contractor. GST, furniture, AV, damage waiver & delivery excluded. If you are a space only exhibitor there will be an extra cost for support walling. For full inclusions and dimensions please contact your Moreton Hire representative.