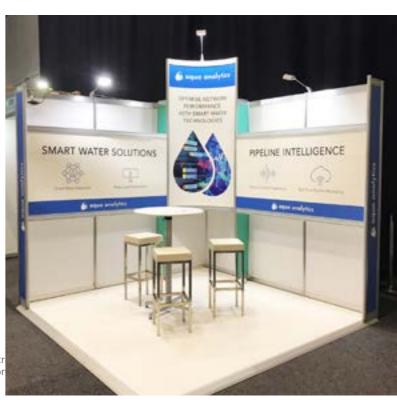

# 3m x 3m - Olympus

#### **Corner Orientation**

Product Code: suoc3x3

#### Corner - Prices from \$5,760\*

#### PACKAGE INCLUDES:

4x Digital Prints

1x Lockable Storage Unit

9m2 - White Raised Floor

3x 150w Vario Light on Arm

1x 10amp Power Connection

Top View

**Please note:** Price valid where Moreton Hire is the official show contractor. GST, furniture, AV, damage waiver & delivery excluded. If you are a space only exhibitor there will be an extra cost for support walling. For full inclusions and dimensions please contact your Moreton Hire representative.