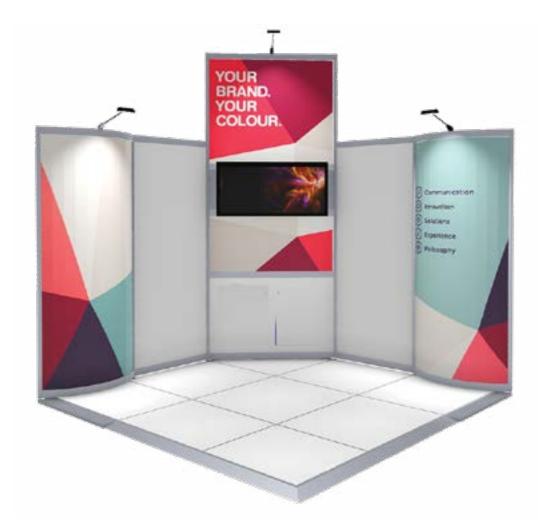

# 3m x 3m - Olympus

#### **Corner Orientation**

Product Code: suoc3x3

#### Corner - Prices from \$5,760\*

#### PACKAGE INCLUDES:

4x Digital Prints

1x Lockable Storage Unit

9m2 - White Raised Floor

3x 150w Vario Light on Arm

1x 10amp Power Connection

Top View

**Please note:** Price valid where Moreton Hire is the official show contractor. GST, furniture, AV, damage waiver & delivery excluded. If you are a space only exhibitor there will be an extra cost for support walling. For full inclusions and dimensions please contact your Moreton Hire representative.