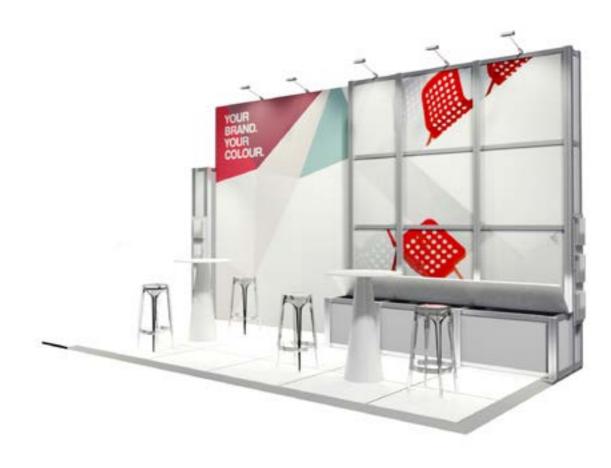

# 3m x 3m - Keynote

#### **Inline Orientation**

Product Code: suki3x3

Inline - Prices from \$8,880\*

#### **PACKAGE INCLUDES:**

Fabric Tension Banner (2m x 2m)

6x Digitally Printed Graphic Panels

2x Built-in Lockable Cupboard / Counters (white)

3x 150w Vario Light on Arm

1x 10amp Power Connection

9m<sup>2</sup> - White Raised Floor