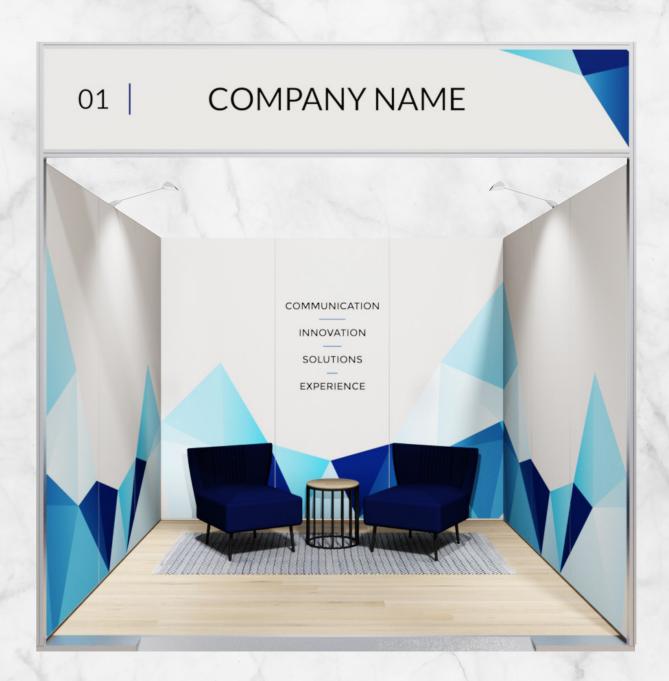

Panel Size: 1000mm Wide x 2400mm High

Featured Coffee Table: Black Apollo Side Table.

**Fascia Height:** 380mm or 600mm with custom infill or backlit option.

**Featured Fascia**: Extra Large Fascia 3000mm wide x 600mm high.

**Wall Material:** Laminate, Fabric, Black, White, Whiteboard, MDF, Ply.

Featured Wall Material: MDF

Featured Chairs: Navy Mollie Lounge One Seater

www.moreton.net.au