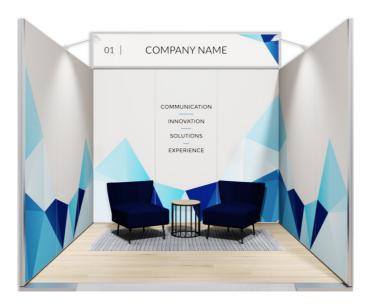

Panel Size: 1000mm Wide x 2400mm High

Featured Coffee Table: Black Apollo Side Table.

**Fascia Height:** 380mm or 600mm with custom infill or backlit option.

**Featured Fascia**: Extra Large Fascia 3000mm wide x 600mm high.

**Wall Material:** Laminate, Fabric, Black, White, Whiteboard, MDF, Ply.

Featured Wall Material: MDF

Featured Chairs: Navy Mollie Lounge One Seater

www.moreton.net.au