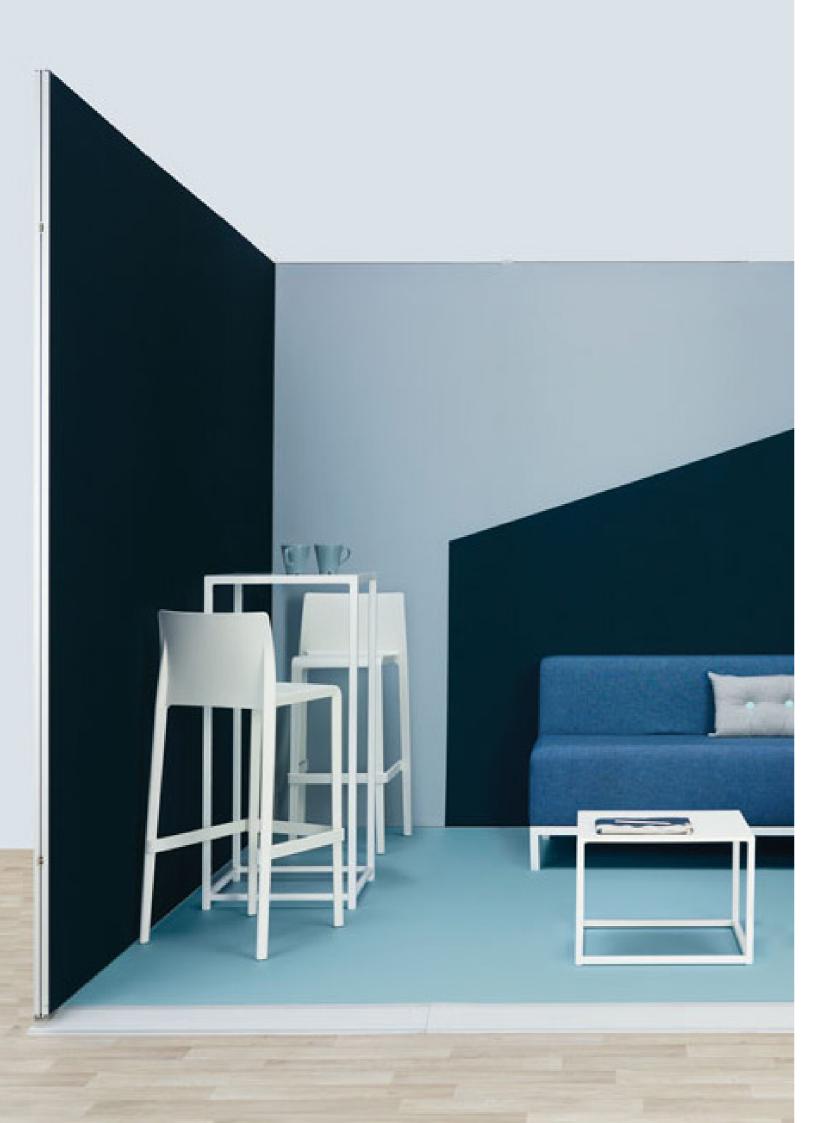

### THE SMART WAY TO BUILD

UniWall is a multi-functional wall system that goes beyond your conventional exhibition wall systems.

The system can be used as a free standing sign, wall or booth. With a variety of wall finishes available including; Laminate, Whiteboard, MDF, Ply or Fabric; all of which can be customised with your signage requirements. The wall can be used vertically or horizontally and display merchandise or hang LCD screens for your display.

This product is the most adaptable, sustainable and versatile we have seen in the exhibition industry. Its multi-functionality means the options are endless in creating a seamless, modern and practical shell scheme design.