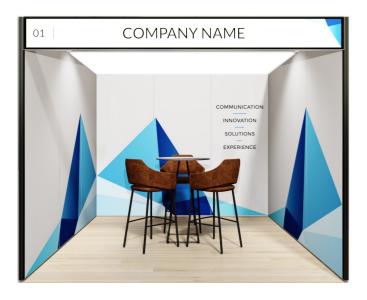

#### Featuring:

Temp Stool in Vintage Tan Lunar High Bar Table

#### Featuring:

Black Volt Stool Lunar High Bar Table