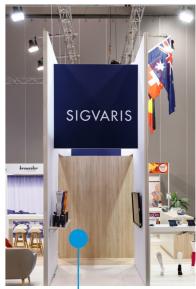

# UniWall

## **IN ACTION**

Freestanding UniWall panels with sheer fabric

Freestanding feet

Walling section out of UniWall with stretched fabric

Lightbox with custom top
Printed opal acrylic

Freestanding UniWall panels with sheer fabric.