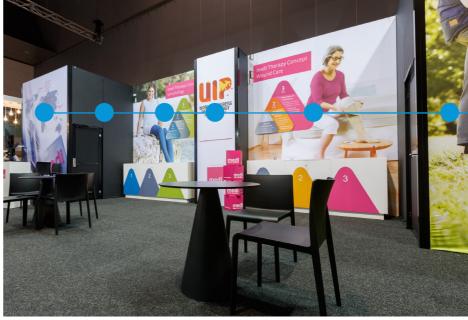

# UniWall

## **IN ACTION**

Freestanding UniWall panels with sheer fabric

Freestanding feet

Walling section out of UniWall with stretched fabric

Lightbox with custom top
Printed opal acrylic

Freestanding UniWall panels with sheer fabric.