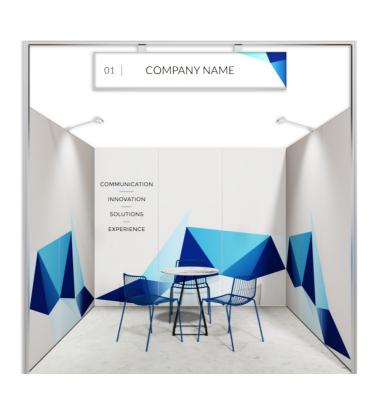

Panel Size: 1000mm Wide x 2400mm High

Featured Coffee Table: Black Apollo Side Table.

**Fascia Height:** 380mm or 600mm with custom infill or backlit option.

**Featured Fascia**: Extra Large Fascia 3000mm wide x 600mm high.

**Wall Material:** Laminate, Fabric, Black, White, Whiteboard, MDF, Ply.

Featured Wall Material: MDF

Featured Chairs: Navy Mollie Lounge One Seater

www.moreton.net.au