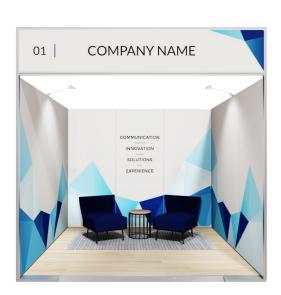

Panel Size: 1000mm Wide x 2400mm High

Featured Coffee Table: Black Apollo Side Table.

**Fascia Height:** 380mm or 600mm with custom infill or backlit option.

**Featured Fascia**: Extra Large Fascia 3000mm wide x 600mm high.

**Wall Material:** Laminate, Fabric, Black, White, Whiteboard, MDF, Ply.

Featured Wall Material: MDF

Featured Chairs: Navy Mollie Lounge One Seater

www.moreton.net.au