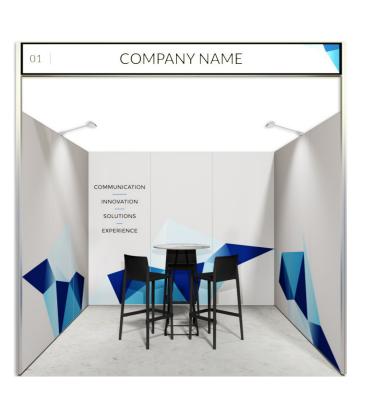

#### Featuring:

Temp Stool in Vintage Tan Lunar High Bar Table

#### Featuring:

Black Volt Stool Lunar High Bar Table