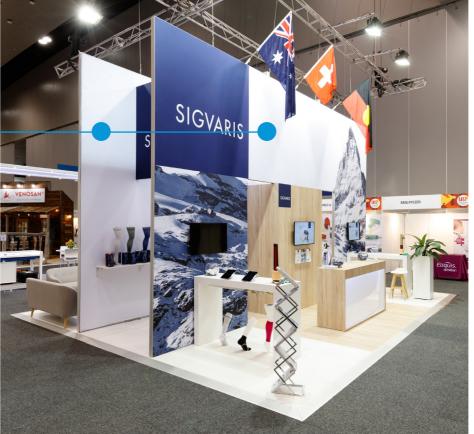

# UniWall

## **IN ACTION**

Freestanding UniWall panels with sheer fabric

Freestanding feet

Walling section out of UniWall with stretched fabric

Lightbox with custom top
Printed opal acrylic

Freestanding UniWall panels with sheer fabric.