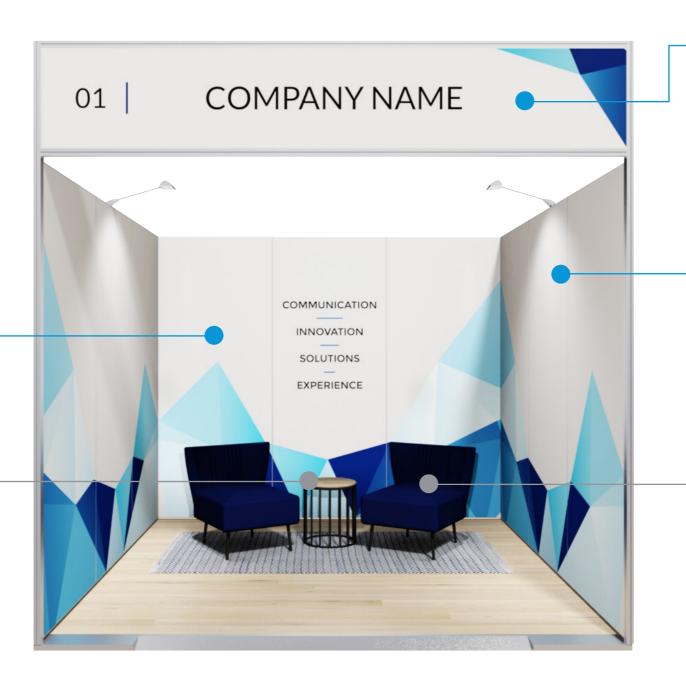

Panel Size: 1000mm Wide x 2400mm High

Featured Coffee Table: Black Apollo Side Table.

**Fascia Height:** 380mm or 600mm with custom infill or backlit option.

**Featured Fascia**: Extra Large Fascia 3000mm wide x 600mm high.

**Wall Material:** Laminate, Fabric, Black, White, Whiteboard, MDF, Ply.

Featured Wall Material: MDF

Featured Chairs: Navy Mollie Lounge One Seater

www.moreton.net.au

#### Featuring:

Navy Mollie Lounge One Seater Black Apollo Side Table