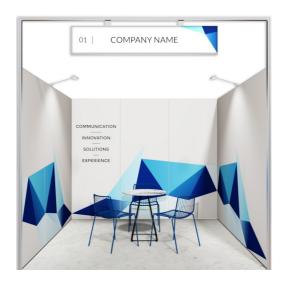

Panel Size: 1000mm Wide x 2400mm High

Featured Coffee Table: Black Apollo Side Table.

**Fascia Height:** 380mm or 600mm with custom infill or backlit option.

**Featured Fascia**: Extra Large Fascia 3000mm wide x 600mm high.

**Wall Material:** Laminate, Fabric, Black, White, Whiteboard, MDF, Ply.

Featured Wall Material: MDF

Featured Chairs: Navy Mollie Lounge One Seater

www.moreton.net.au

#### Featuring:

Navy Mollie Lounge One Seater Black Apollo Side Table