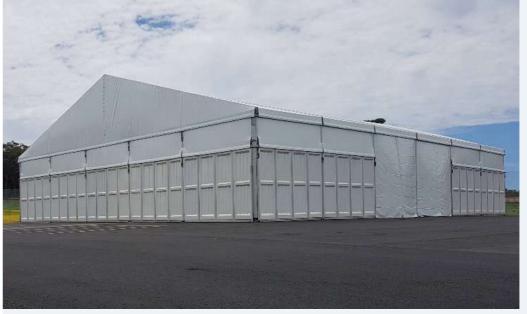

# Extra high marquees

The ultimate high marquee for a wide range of industrial and commercial purposes including remediation sites, vehicle scanning units, storage units, temporary warehousing and office facilities.