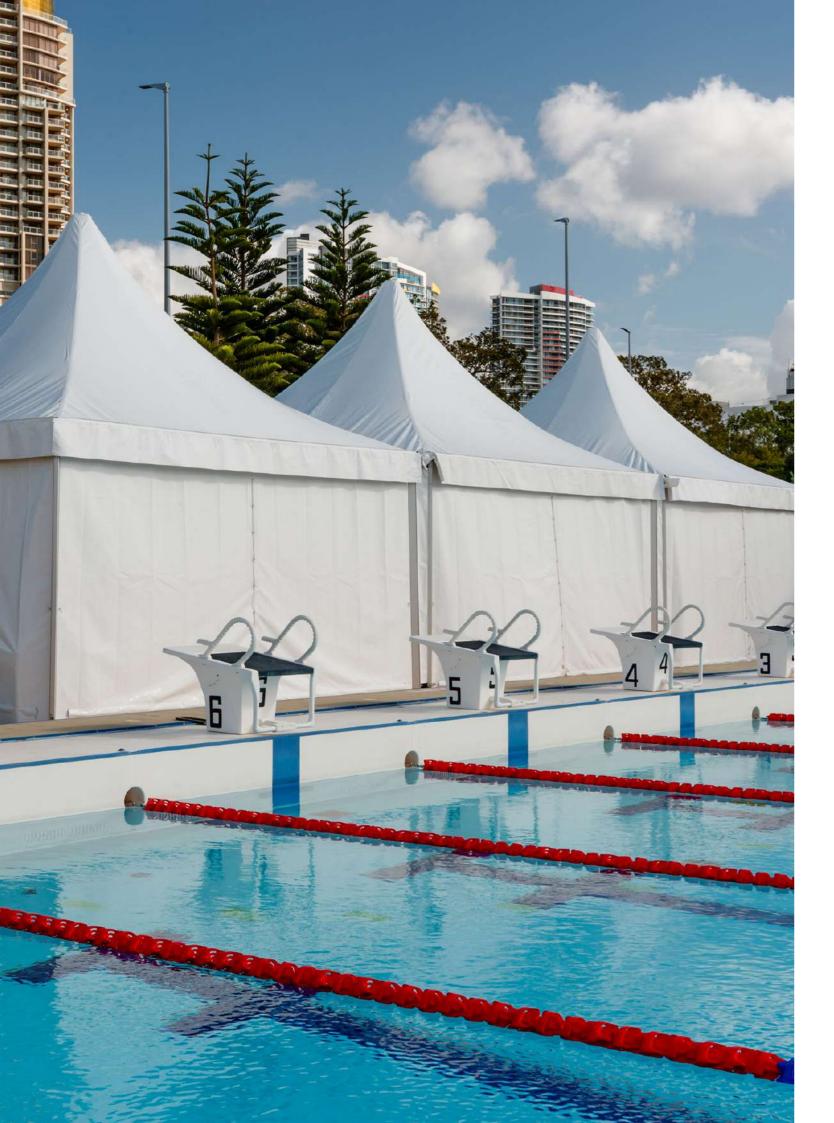

# Extra high marquees

The ultimate high marquee for a wide range of industrial and commercial purposes including remediation sites, vehicle scanning units, storage units, temporary warehousing and office facilities.