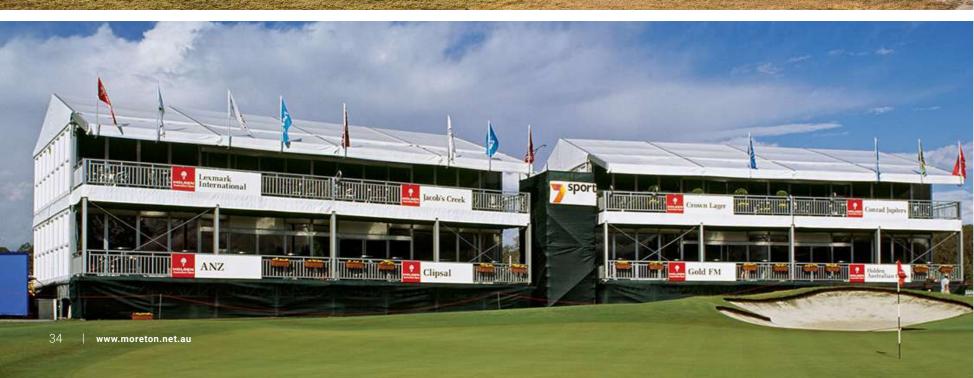

# Extra high marquees

The ultimate high marquee for a wide range of industrial and commercial purposes including remediation sites, vehicle scanning units, storage units, temporary warehousing and office facilities.