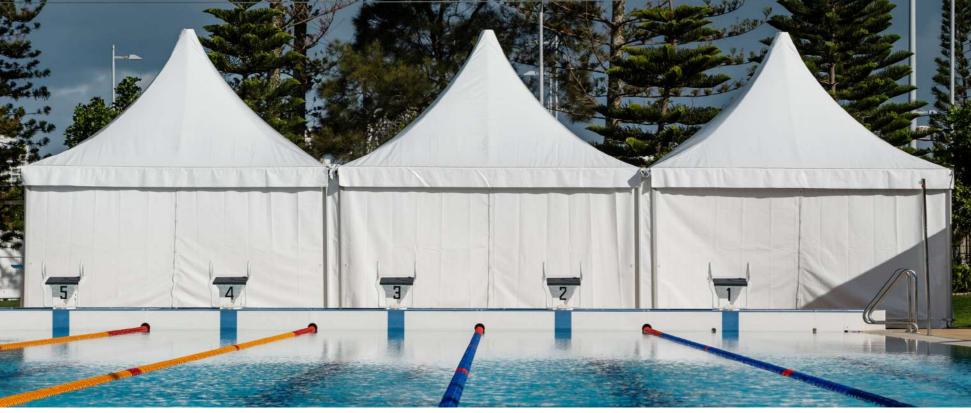

S

All our Marquee installations comply with Building Codes and Event Acts in all Australian states.



### WE MEET THE FIRE HAZARD PROPERTIES INDEX

All our materials and accessories meet the Fire Hazard Properties Index.





Our Floor Plans are designed to meet access and egress and current fire-fighting standards.

One of the biggest unanswered questions in the tents and temporary structure industry is, will your tent engineering satisfy the Australian Building Codes Board (ABCB)?

MARQUEE SAFETY

What are you covered for?

Rest assured, Moreton Hire have been in the marquee business for over 50 years and our specialist team have the experience and qualifications to guarantee a temporary structure for your next business or personal event meets every standard!

5

www.moreton.net.au





















A unique shape for a point of difference.

## Arcum

When it comes to creating impact at your next event, the Arcum is perfect. Combined with quality German engineering, this modular system can create exactly the right ambiance for your event. The unique curved roof of the Arcum gives you a minimum 3.2m height that allows you to create a dramatic visual appeal. Combined with design options of balcony, full glass façade or solid moulded walls and glass swinging doors, you can create the perfect interior and exterior spaces.

#### Quick Size Guide:

Width: 8m, 10m, 15m Length: Multiples of 5m Leg Height: 3.2m or 3.8m Walls: Vinyl (as standard) Accessories: Solid or glass doors, swing or sliding doors.

www.moreton.net.au





## Arcum

We are proud to offer you the superior