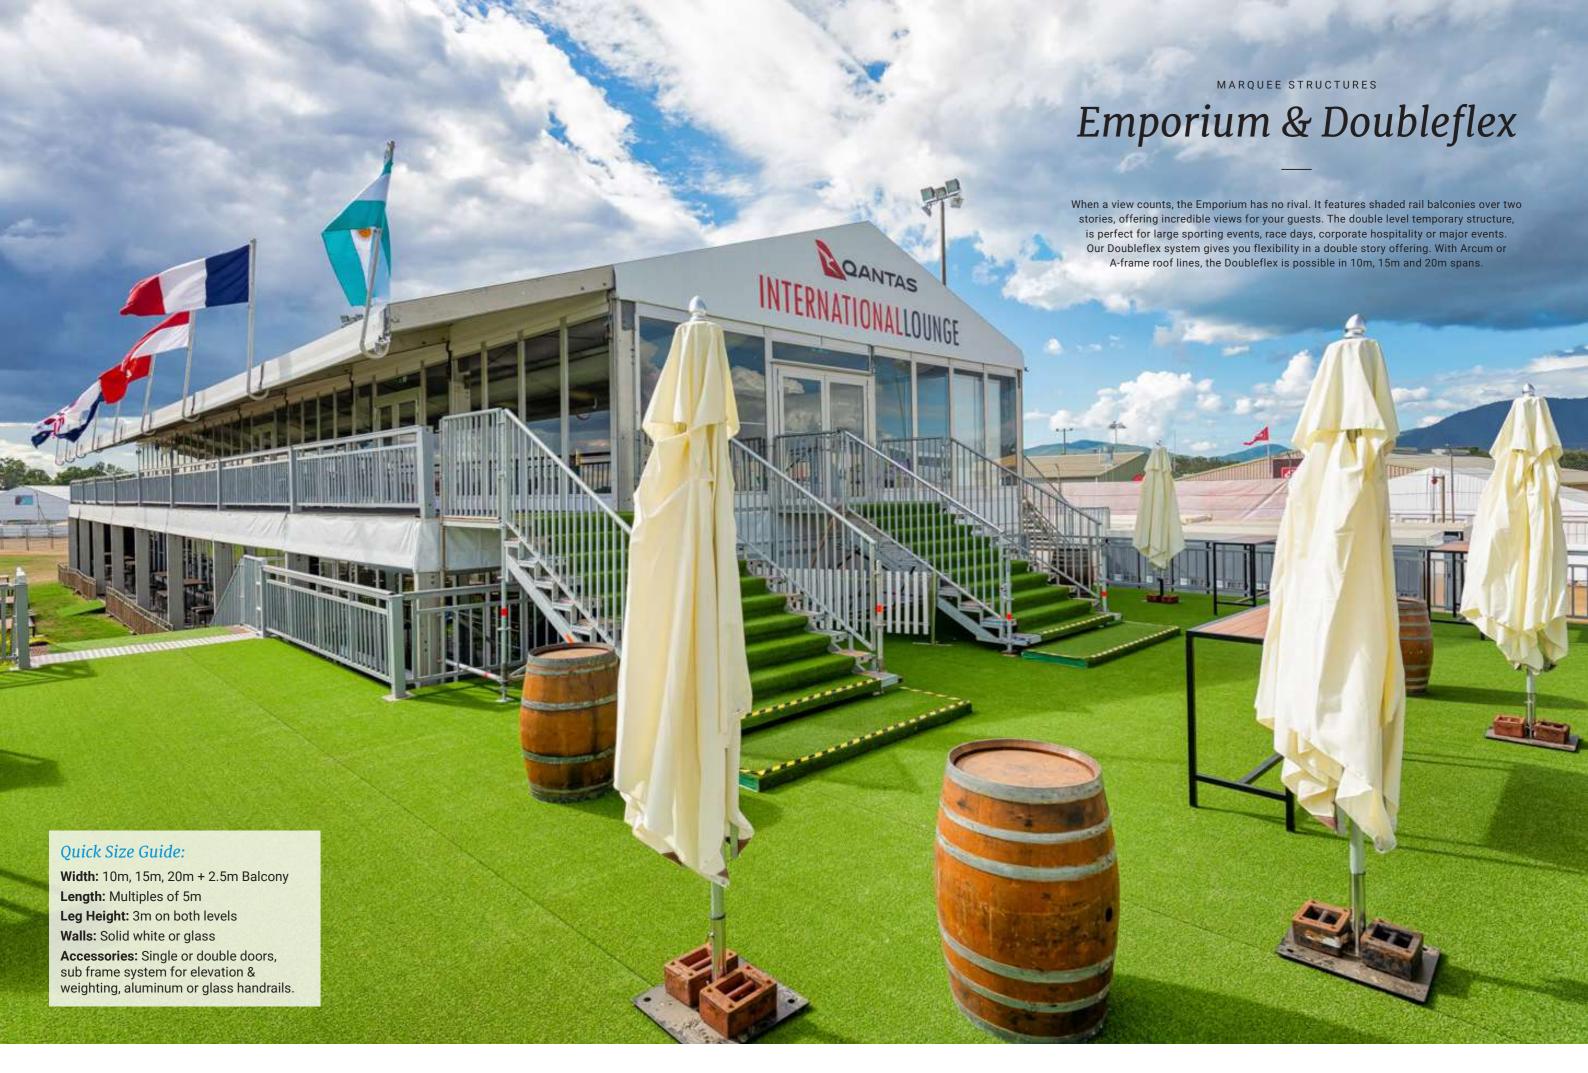

uick Size Guide:

Width: 8m, 10m, 15m Length: Multiples of 5m Leg Height: 3.2m or 3.8m Walls: Vinyl (as standard) Accessories: Solid or glass doors, swing or sliding doors.

www.moreton.net.au





## Arcum

We are proud to offer you the superior design, functionality and quality that the  $\mbox{\sc Arcum}$ brings to your event. It has the versatility in the wall layout and design which gives you the flexibility to mix-and-match to find your perfect look.













# Uniflex









www.moreton.net.au 23







The world's most advanced frame tent system.









# Extra high marquees

The ultimate high marquee for a wide range of industrial and commercial purposes including remediation sites, vehicle scanning units, storage units, temporary warehousing and office facilities.























The first of its kind in the Australian market.























From functional to the lavish – create first class looks.





From floors to doors, we have a solution for every purpose.















The marquee safety package.





#### MARQUEE STRUCTURES LOOK BOOK

EDITION 2

EXPERIENCE@ MORETON.NET.AU 1300 360 424 | MORETON.NET.AU