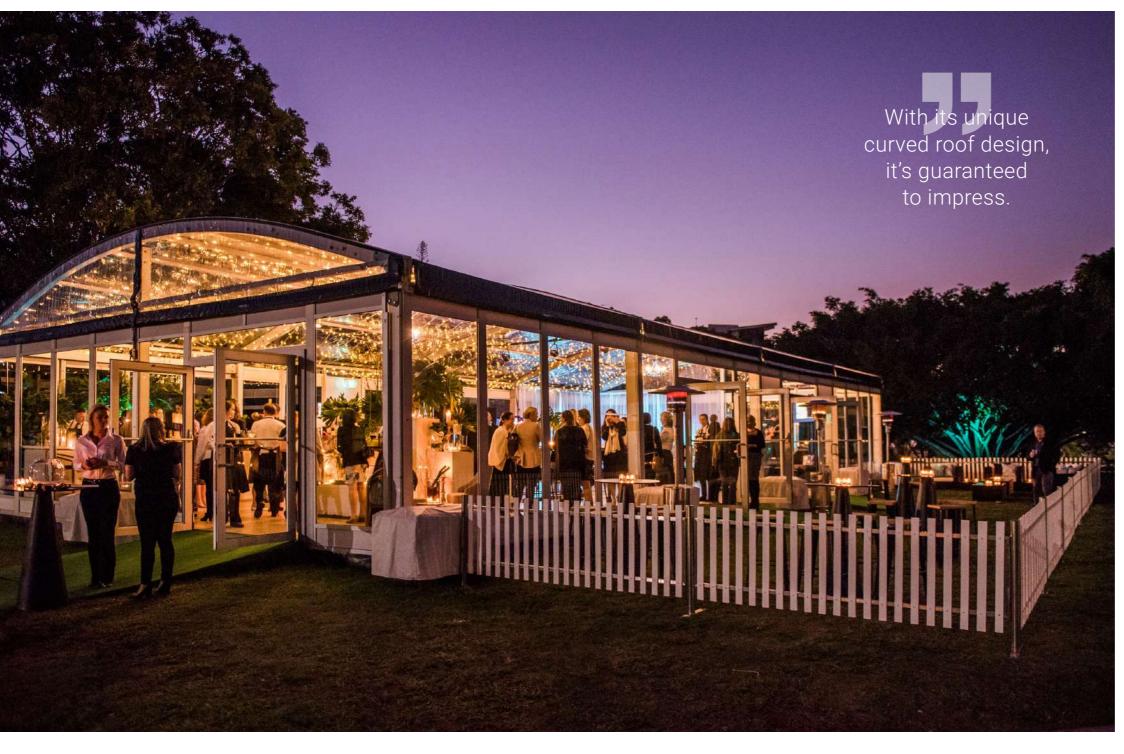

## Arcum

When it comes to creating impact at your next event, the Arcum is perfect. Combined with quality German engineering, this modular system can create exactly the right ambiance for your event. The unique curved roof of the Arcum gives you a minimum 3.2m height that allows you to create a dramatic visual appeal. Combined with design options of balcony, full glass façade or solid moulded walls and glass swinging doors, you can create the perfect interior and exterior spaces.

## Arcum

We are proud to offer you the superior design, functionality and quality that the  $\mbox{\sc Arcum}$ brings to your event. It has the versatility in the wall layout and design which gives you the flexibility to mix-and-match to find your perfect look.