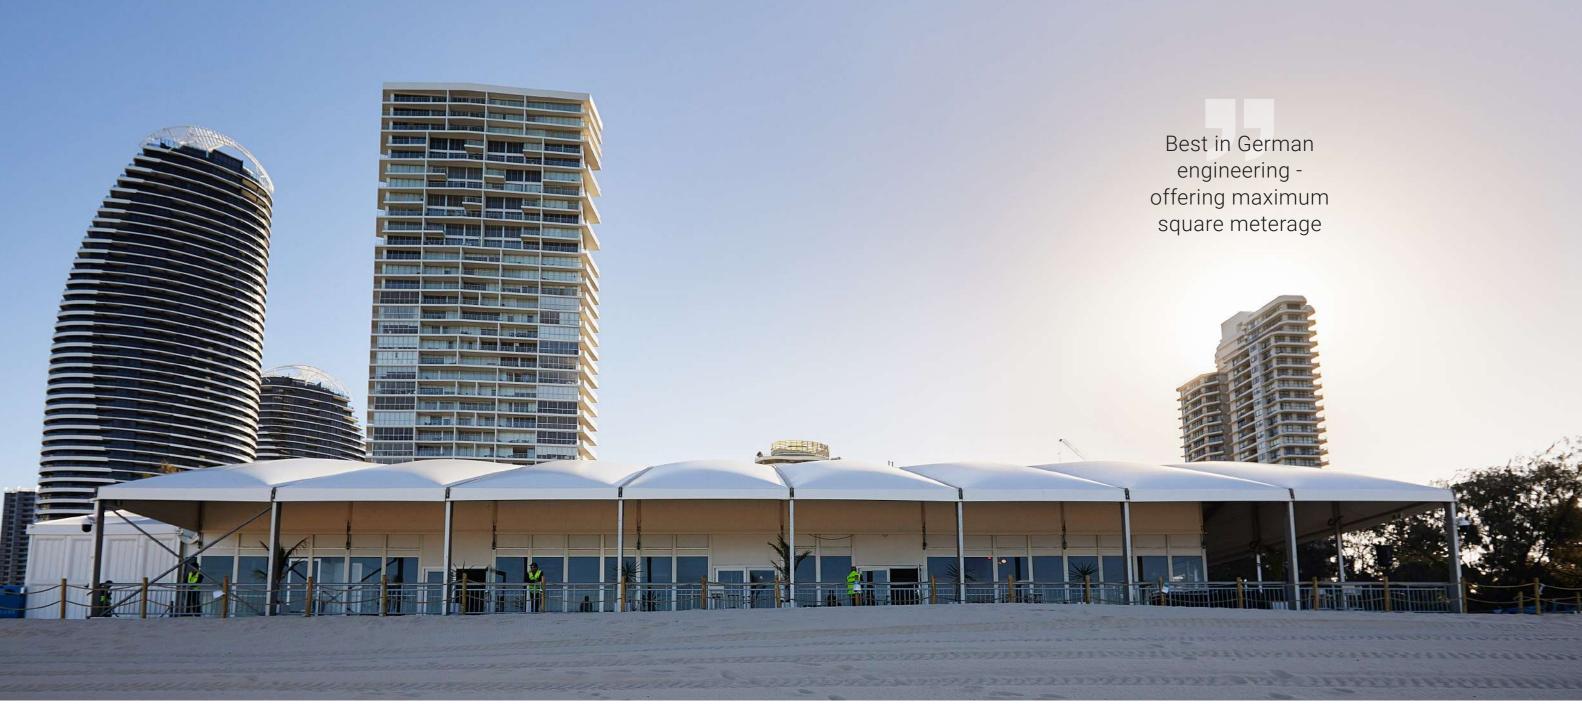

eight that allows you to create a dramatic visual appeal. Combined with design options of balcony, full glass façade or solid moulded walls and glass swinging doors, you can create the perfect interior and exterior spaces.

#### Quick Size Guide:

Width: 8m, 10m, 15m Length: Multiples of 5m Leg Height: 3.2m or 3.8m Walls: Vinyl (as standard) Accessories: Solid or glass doors, swing or sliding doors.

www.moreton.net.au





## Arcum

We are proud to offer you the superior design, functionality and quality that the  $\mbox{\sc Arcum}$ brings to your event. It has the versatility in the wall layout and design which gives you the flexibility to mix-and-match to find your perfect look.













# Uniflex









www.moreton.net.au 23







The world's most advanced frame tent system.









# Extra high marquees

The ultimate high marquee for a wide range of industrial and commercial purposes including remediation sites, vehicle scanning units, storage units, temporary warehousing and office facilities.























The first of its kind in the Australian market.























From functional to the lavish – create first class looks.





From floors to doors, we have a solution for every purpose.















The marquee safety package.





#### MARQUEE STRUCTURES LOOK BOOK

EDITION 2

EXPERIENCE@ MORETON.NET.AU 1300 360 424 | MORETON.NET.AU