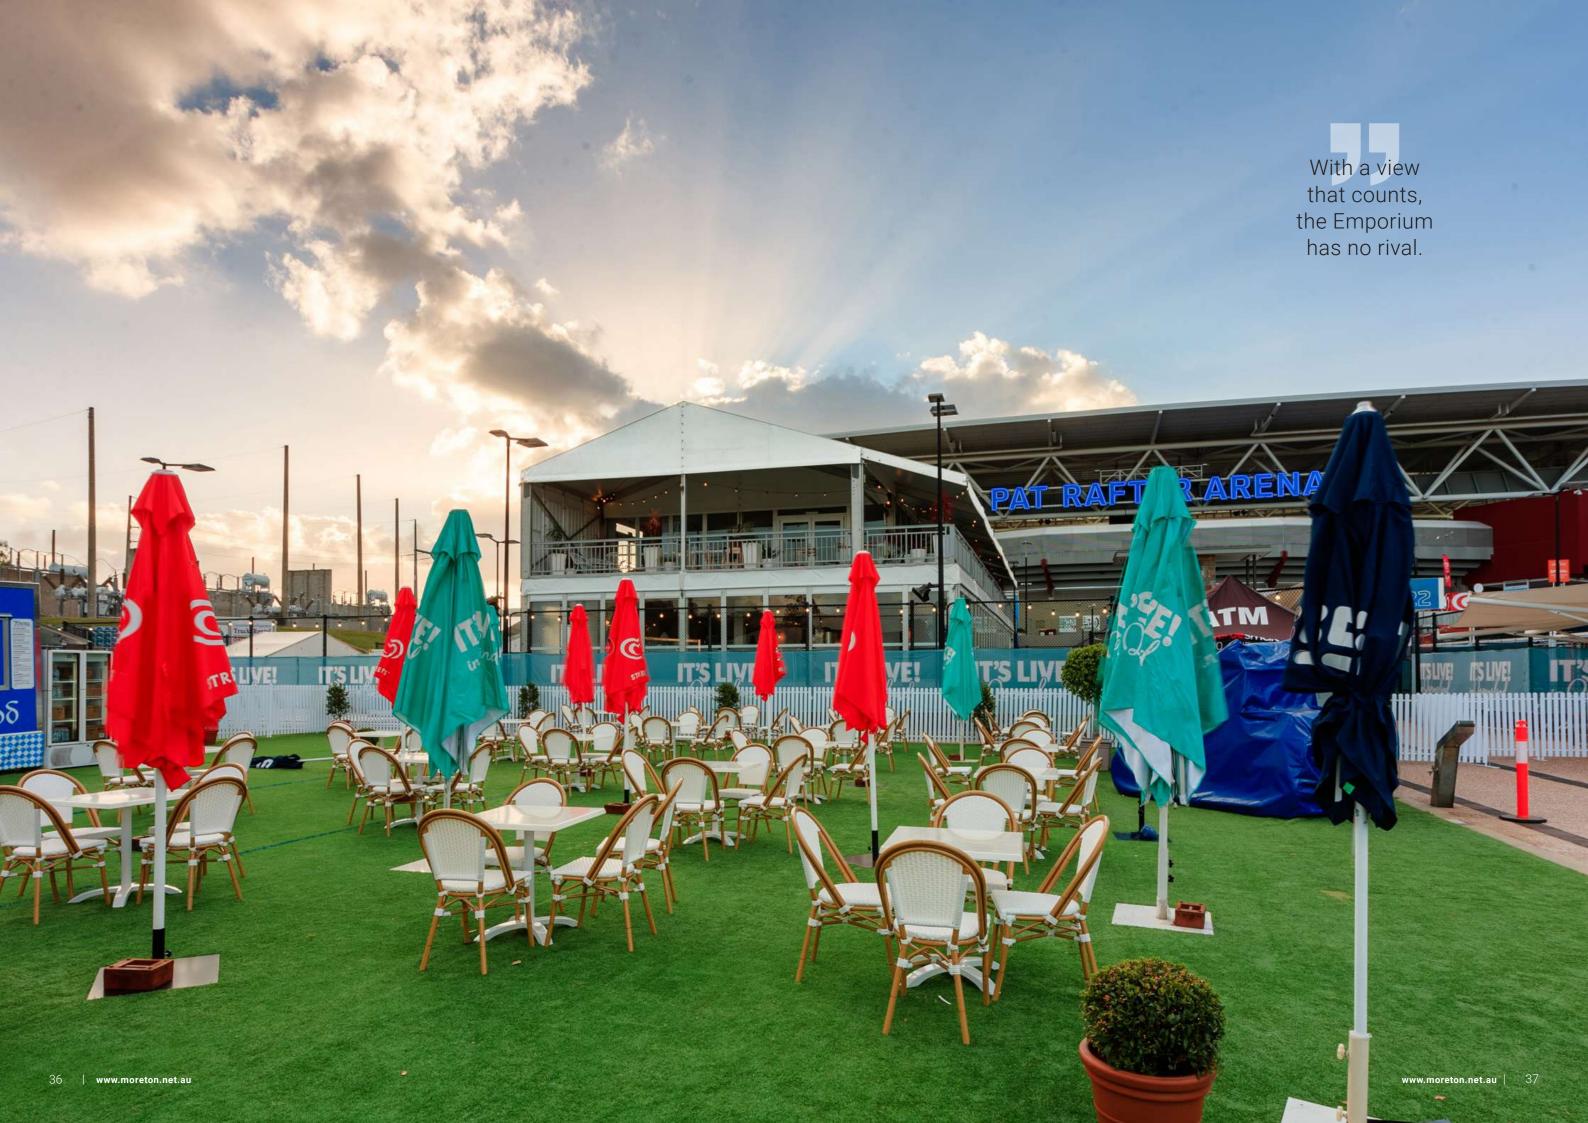

Guide:

Width: 8m, 10m, 15m Length: Multiples of 5m Leg Height: 3.2m or 3.8m Walls: Vinyl (as standard) Accessories: Solid or glass doors, swing or sliding doors.

www.moreton.net.au





## Arcum

We are proud to offer you the superior design, functionality and quality that the  $\mbox{\sc Arcum}$ brings to your event. It has the versatility in the wall layout and design which gives you the flexibility to mix-and-match to find your perfect look.













# Uniflex









www.moreton.net.au 23







The world's most advanced frame tent system.









# Extra high marquees

The ultimate high marquee for a wide range of industrial and commercial purposes including remediation sites, vehicle scanning units, storage units, temporary warehousing and office facilities.























The first of its kind in the Australian market.























From functional to the lavish – create first class looks.





From floors to doors, we have a solution for every purpose.















The marquee safety package.





#### MARQUEE STRUCTURES LOOK BOOK

EDITION 2

EXPERIENCE@ MORETON.NET.AU 1300 360 424 | MORETON.NET.AU