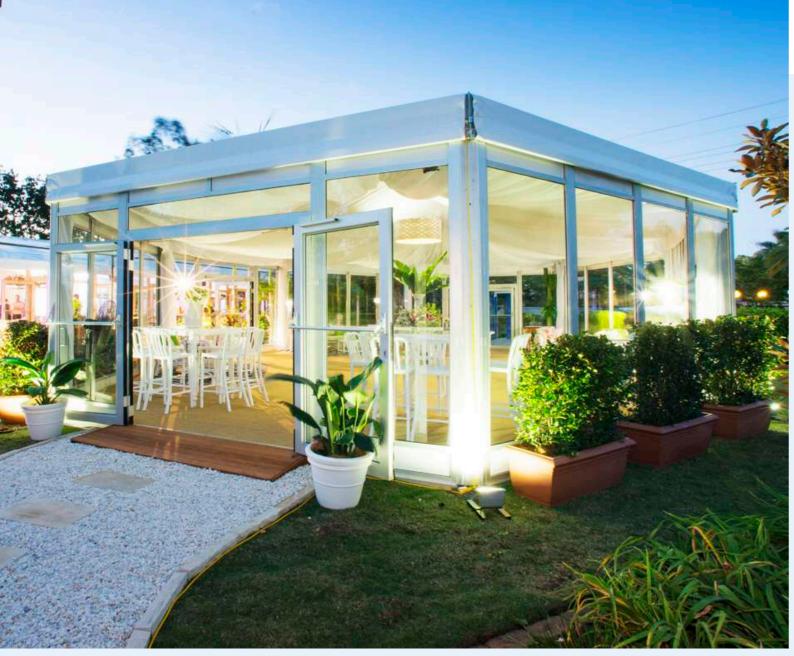

Marquee installations comply with Building Codes and Event Acts in all Australian states.



### WE MEET THE FIRE HAZARD PROPERTIES INDEX

All our materials and accessories meet the Fire Hazard Properties Index.





Our Floor Plans are designed to meet access and egress and current fire-fighting standards.

One of the biggest unanswered questions in the tents and temporary structure industry is, will your tent engineering satisfy the Australian Building Codes Board (ABCB)?

MARQUEE SAFETY

What are you covered for?

Rest assured, Moreton Hire have been in the marquee business for over 50 years and our specialist team have the experience and qualifications to guarantee a temporary structure for your next business or personal event meets every standard!

5

www.moreton.net.au





















A unique shape for a point of difference.

## Arcum

When it comes to creating impact at your next event, the Arcum is perfect. Combined with quality German engineering, this modular system can create exactly the right ambiance for your event. The unique curved roof of the Arcum gives you a minimum 3.2m height that allows you to create a dramatic visual appeal. Combined with design options of balcony, full glass façade or solid moulded walls and glass swinging doors, you can create the perfect interior and exterior spaces.

#### Quick Size Guide:

Width: 8m, 10m, 15m Length: Multiples of 5m Leg Height: 3.2m or 3.8m Walls: Vinyl (as standard) Accessories: Solid or glass doors, swing or sliding doors.

www.moreton.net.au





## Arcum

We are proud to offer you the superior design, f