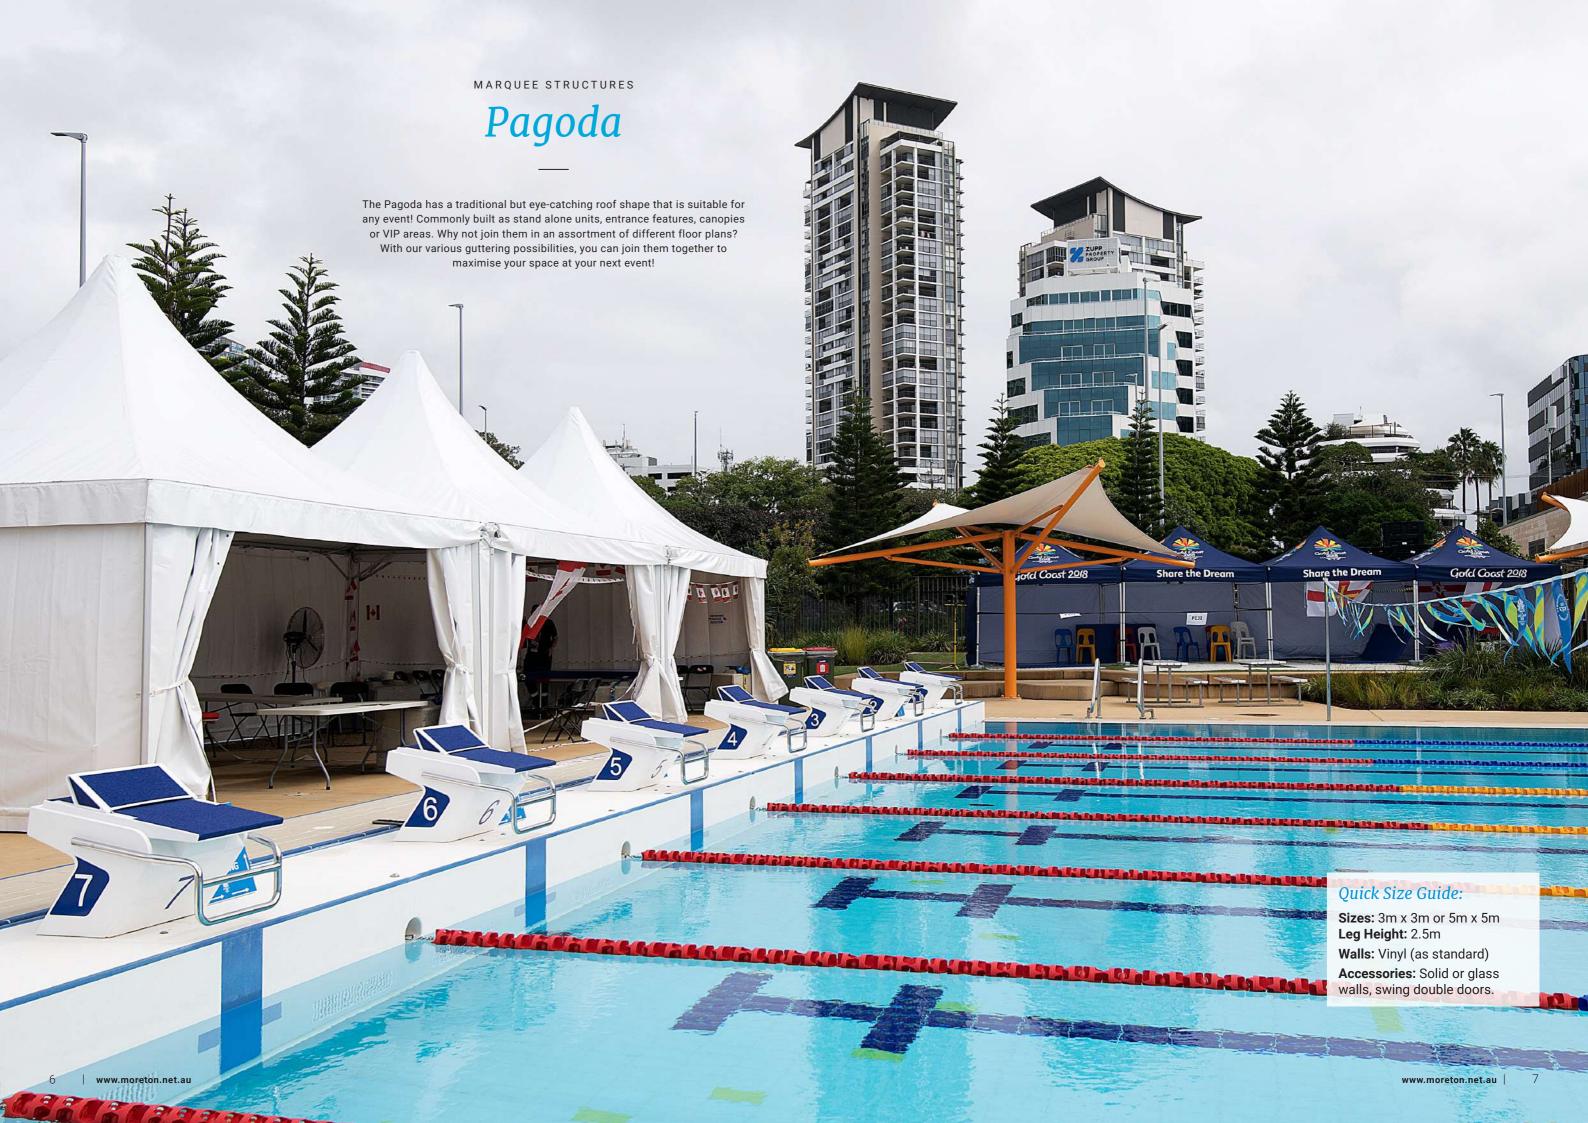

DES

All our Marquee installations comply with Building Codes and Event Acts in all Australian states.



### WE MEET THE FIRE HAZARD PROPERTIES INDEX

All our materials and accessories meet the Fire Hazard Properties Index.





Our Floor Plans are designed to meet access and egress and current fire-fighting standards.

One of the biggest unanswered questions in the tents and temporary structure industry is, will your tent engineering satisfy the Australian Building Codes Board (ABCB)?

MARQUEE SAFETY

What are you covered for?

Rest assured, Moreton Hire have been in the marquee business for over 50 years and our specialist team have the experience and qualifications to guarantee a temporary structure for your next business or personal event meets every standard!

5

www.moreton.net.au





















A unique shape for a point of difference.

## Arcum

When it comes to creating impact at your next event, the Arcum is perfect. Combined with quality German engineering, this modular system can create exactly the right ambiance for your event. The unique curved roof of the Arcum gives you a minimum 3.2m height that allows you to create a dramatic visual appeal. Combined with design options of balcony, full glass façade or solid moulded walls and glass swinging doors, you can create the perfect interior and exterior spaces.

#### Quick Size Guide:

Width: 8m, 10m, 15m Length: Multiples of 5m Leg Height: 3.2m or 3.8m Walls: Vinyl (as standard) Accessories: Solid or glass doors, swing or sliding doors.

www.moreton.net.au





## Arcum

We are proud to offer you the superi