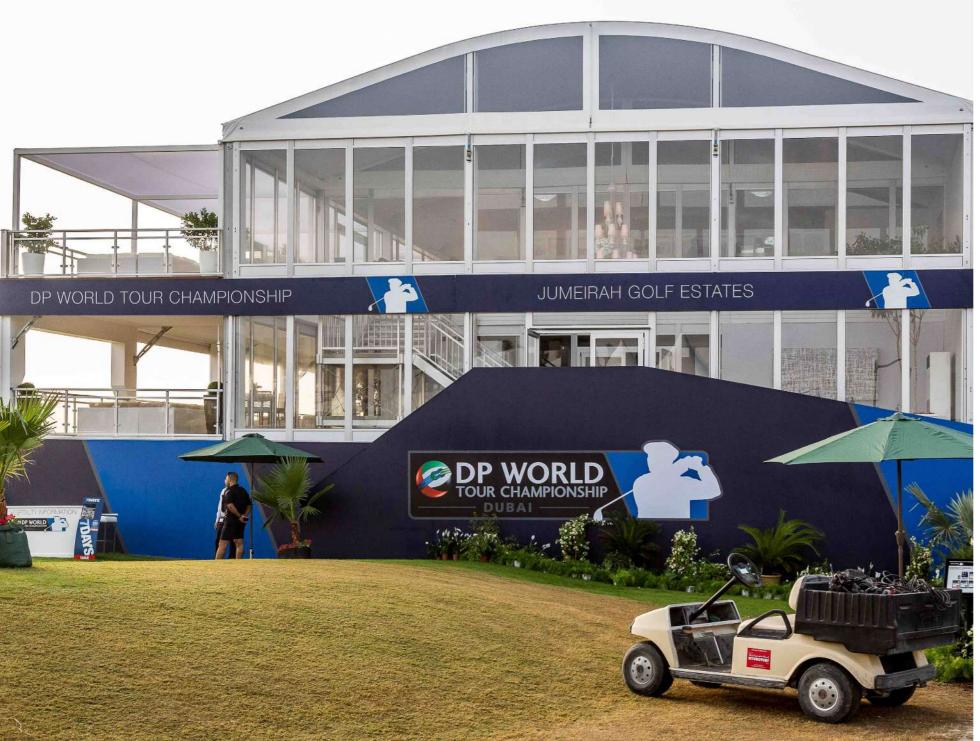

5

www.moreton.net.au

A unique shape for a point of difference.

## Arcum

When it comes to creating impact at your next event, the Arcum is perfect. Combined with quality German engineering, this modular system can create exactly the right ambiance for your event. The unique curved roof of the Arcum gives you a minimum 3.2m height that allows you to create a dramatic visual appeal. Combined with design options of balcony, full glass façade or solid moulded walls and glass swinging doors, you can create the perfect interior and exterior spaces.

#### Quick Size Guide:

Width: 8m, 10m, 15m Length: Multiples of 5m Leg Height: 3.2m or 3.8m Walls: Vinyl (as standard) Accessories: Solid or glass doors, swing or sliding doors.

www.moreton.net.au

## Arcum

We are proud to offer you the superior design, functionality and quality that the  $\mbox{\sc Arcum}$ brings to your event. It has the versatility in the wall layout and design which gives you the flexibility to mix-and-match to find your perfect look.