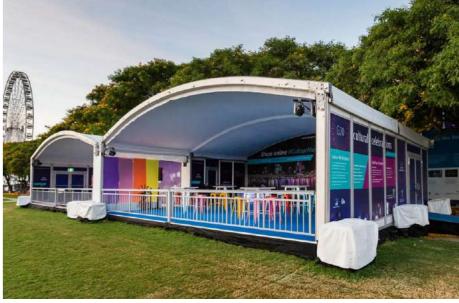

5

www.moreton.net.au

A unique shape for a point of difference.

## Arcum

When it comes to creating impact at your next event, the Arcum is perfect. Combined with quality German engineering, this modular system can create exactly the right ambiance for your event. The unique curved roof of the Arcum gives you a minimum 3.2m height that allows you to create a dramatic visual appeal. Combined with design options of balcony, full glass façade or solid moulded walls and glass swinging doors, you can create the perfect interior and exterior spaces.