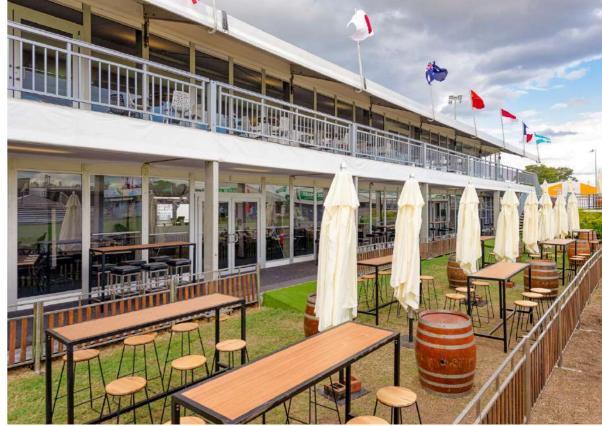

Size Guide:

Width: 8m, 10m, 15m Length: Multiples of 5m Leg Height: 3.2m or 3.8m Walls: Vinyl (as standard) Accessories: Solid or glass doors, swing or sliding doors.

www.moreton.net.au





## Arcum

We are proud to offer you the superior design, functionality and quality that the  $\mbox{\sc Arcum}$ brings to your event. It has the versatility in the wall layout and design which gives you the flexibility to mix-and-match to find your perfect look.













# Uniflex









www.moreton.net.au 23







The world's most advanced frame tent system.









# Extra high marquees

The ultimate high marquee for a wide range of industrial and commercial purposes including remediation sites, vehicle scanning units, storage units, temporary warehousing and office facilities.























The first of its kind in the Australian market.























From functional to the lavish – create first class looks.





From floors to doors, we have a solution for every purpose.















The marquee safety package.





#### MARQUEE STRUCTURES LOOK BOOK

EDITION 2

EXPERIENCE@ MORETON.NET.AU 1300 360 424 | MORETON.NET.AU