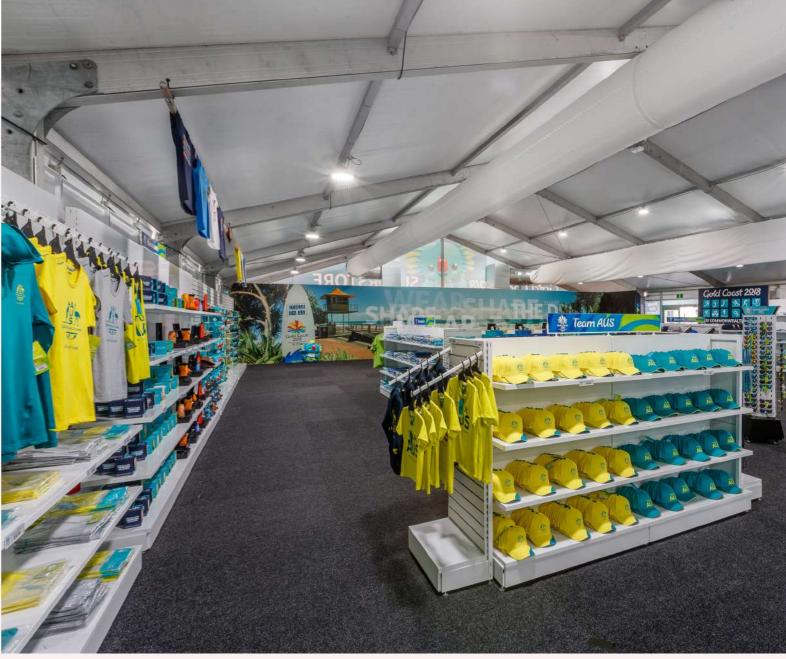

# Extra high marquees

The ultimate high marquee for a wide range of industrial and commercial purposes including remediation sites, vehicle scanning units, storage units, temporary warehousing and office facilities.