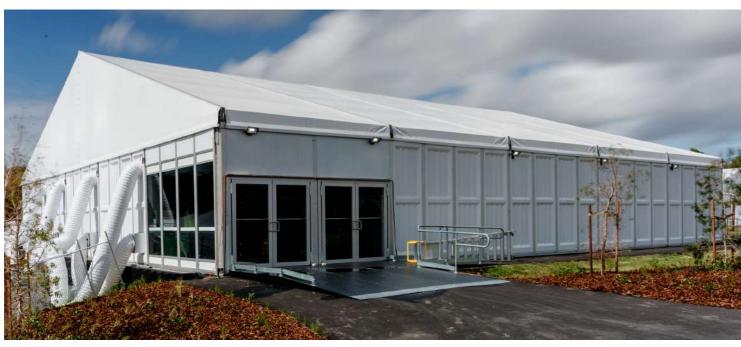

# Extra high marquees

The ultimate high marquee for a wide range of industrial and commercial purposes including remediation sites, vehicle scanning units, storage units, temporary warehousing and office facilities.