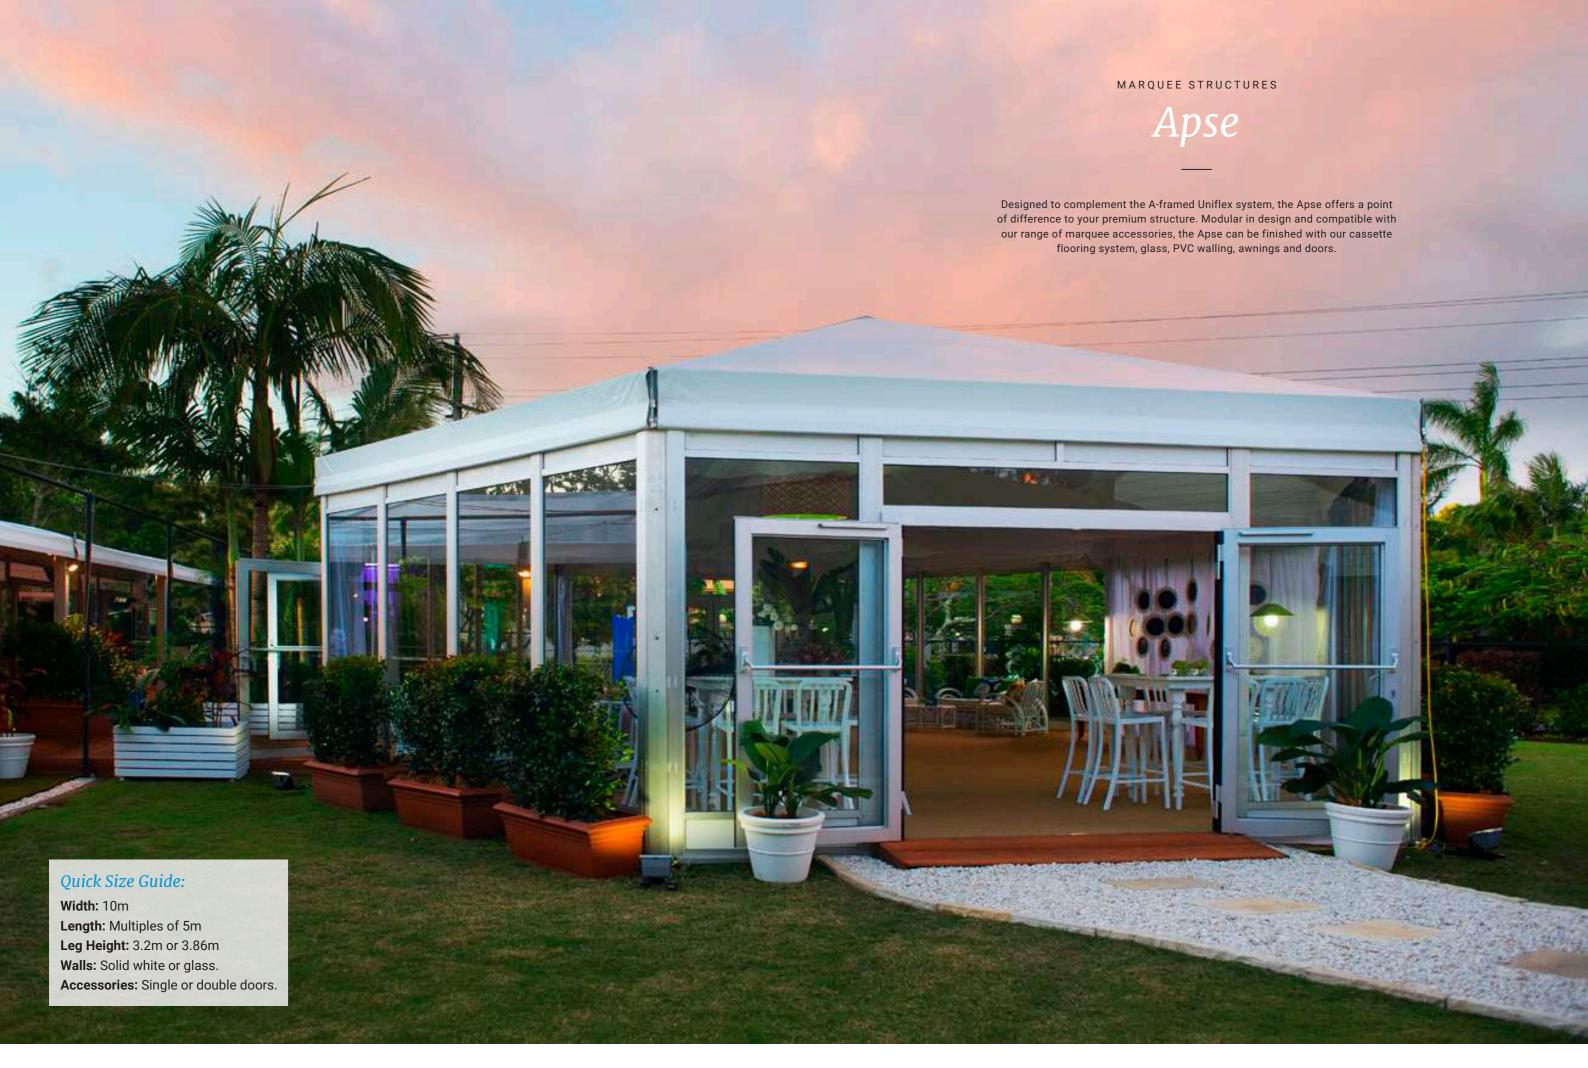

ur Marquee installations comply with Building Codes and Event Acts in all Australian states.



### WE MEET THE FIRE HAZARD PROPERTIES INDEX

All our materials and accessories meet the Fire Hazard Properties Index.





Our Floor Plans are designed to meet access and egress and current fire-fighting standards.

One of the biggest unanswered questions in the tents and temporary structure industry is, will your tent engineering satisfy the Australian Building Codes Board (ABCB)?

MARQUEE SAFETY

What are you covered for?

Rest assured, Moreton Hire have been in the marquee business for over 50 years and our specialist team have the experience and qualifications to guarantee a temporary structure for your next business or personal event meets every standard!

5

www.moreton.net.au





















A unique shape for a point of difference.

## Arcum

When it comes to creating impact at your next event, the Arcum is perfect. Combined with quality German engineering, this modular system can create exactly the right ambiance for your event. The unique curved roof of the Arcum gives you a minimum 3.2m height that allows you to create a dramatic visual appeal. Combined with design options of balcony, full glass façade or solid moulded walls and glass swinging doors, you can create the perfect interior and exterior spaces.

#### Quick Size Guide:

Width: 8m, 10m, 15m Length: Multiples of 5m Leg Height: 3.2m or 3.8m Walls: Vinyl (as standard) Accessories: Solid or glass doors, swing or sliding doors.

www.moreton.net.au





## Arcum

We are proud to offer you the superior design,