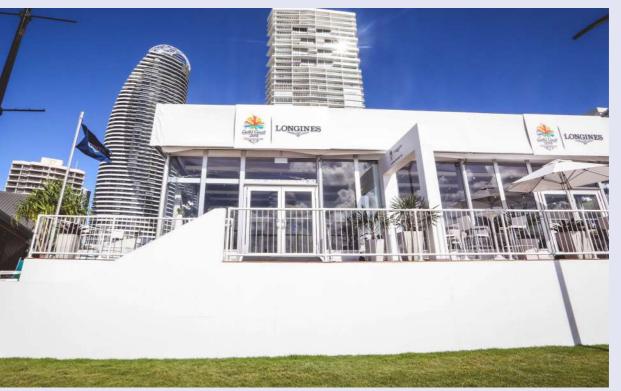

5

www.moreton.net.au

A unique shape for a point of difference.

## Arcum

When it comes to creating impact at your next event, the Arcum is perfect. Combined with quality German engineering, this modular system can create exactly the right ambiance for your event. The unique curved roof of the Arcum gives you a minimum 3.2m height that allows you to create a dramatic visual appeal. Combined with design options of balcony, full glass façade or solid moulded walls and glass swinging doors, you can create the perfect interior and exterior spaces.