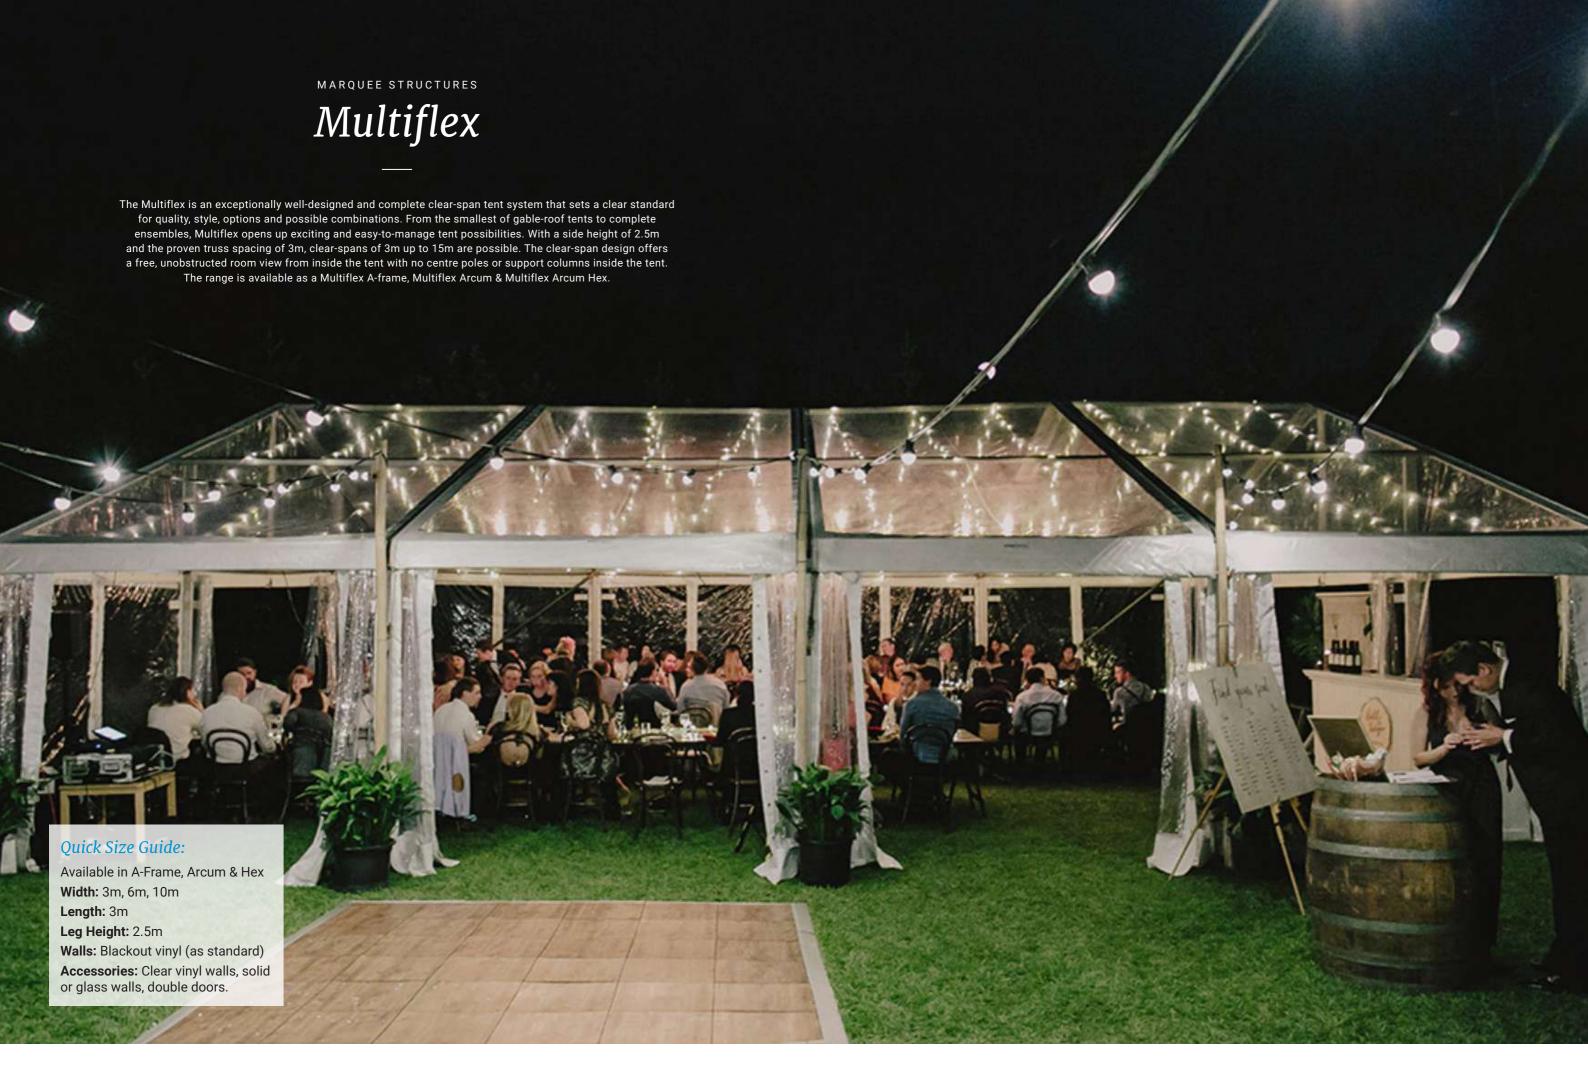

5

www.moreton.net.au

A unique shape for a point of difference.

#### Quick Size Guide:

Width: 8m, 10m, 15m Length: Multiples of 5m Leg Height: 3.2m or 3.8m Walls: Vinyl (as standard) Accessories: Solid or glass doors, swing or sliding doors.

www.moreton.net.au