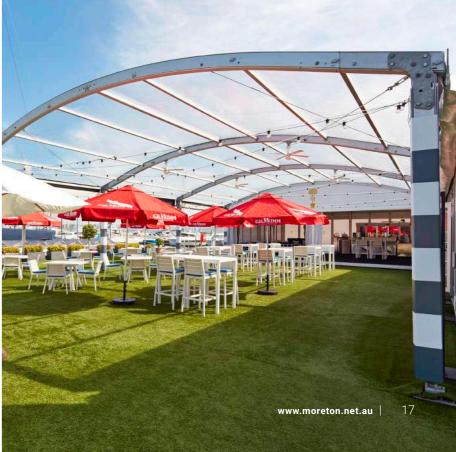

## Arcum

When it comes to creating impact at your next event, the Arcum is perfect. Combined with quality German engineering, this modular system can create exactly the right ambiance for your event. The unique curved roof of the Arcum gives you a minimum 3.2m height that allows you to create a dramatic visual appeal. Combined with design options of balcony, full glass façade or solid moulded walls and glass swinging doors, you can create the perfect interior and exterior spaces.

#### Quick Size Guide:

Width: 8m, 10m, 15m Length: Multiples of 5m Leg Height: 3.2m or 3.8m Walls: Vinyl (as standard) Accessories: Solid or glass doors, swing or sliding doors.

www.moreton.net.au