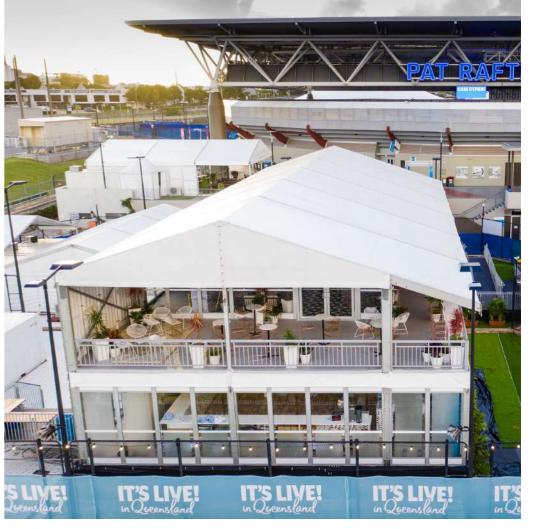

# Extra high marquees

The ultimate high marquee for a wide range of industrial and commercial purposes including remediation sites, vehicle scanning units, storage units, temporary warehousing and office facilities.