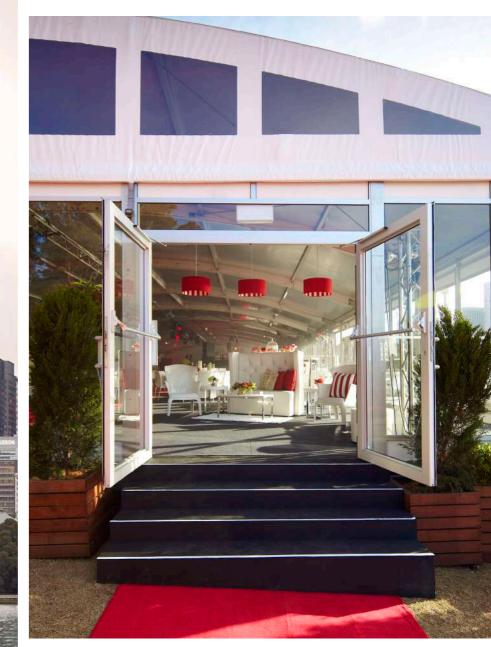

## Arcum

When it comes to creating impact at your next event, the Arcum is perfect. Combined with quality German engineering, this modular system can create exactly the right ambiance for your event. The unique curved roof of the Arcum gives you a minimum 3.2m height that allows you to create a dramatic visual appeal. Combined with design options of balcony, full glass façade or solid moulded walls and glass swinging doors, you can create the perfect interior and exterior spaces.

## Arcum

We are proud to offer you the superior design, functionality and quality that the  $\mbox{\sc Arcum}$ brings to your event. It has the versatility in the wall layout and design which gives you the flexibility to mix-and-match to find your perfect look.