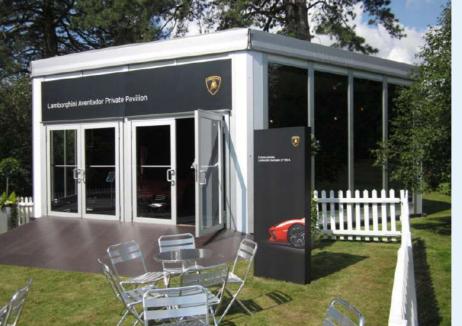

## Arcum

When it comes to creating impact at your next event, the Arcum is perfect. Combined with quality German engineering, this modular system can create exactly the right ambiance for your event. The unique curved roof of the Arcum gives you a minimum 3.2m height that allows you to create a dramatic visual appeal. Combined with design options of balcony, full glass façade or solid moulded walls and glass swinging doors, you can create the perfect interior and exterior spaces.

#### Quick Size Guide:

Width: 8m, 10m, 15m Length: Multiples of 5m Leg Height: 3.2m or 3.8m Walls: Vinyl (as standard) Accessories: Solid or glass doors, swing or sliding doors.

www.moreton.net.au

## Arcum

We are proud to offer you the superior design, functionality and quality that the  $\mbox{\sc Arcum}$ brings to your event. It has the versatility in the wall layout and design which gives you the flexibility to mix-and-match to find your perfect look.