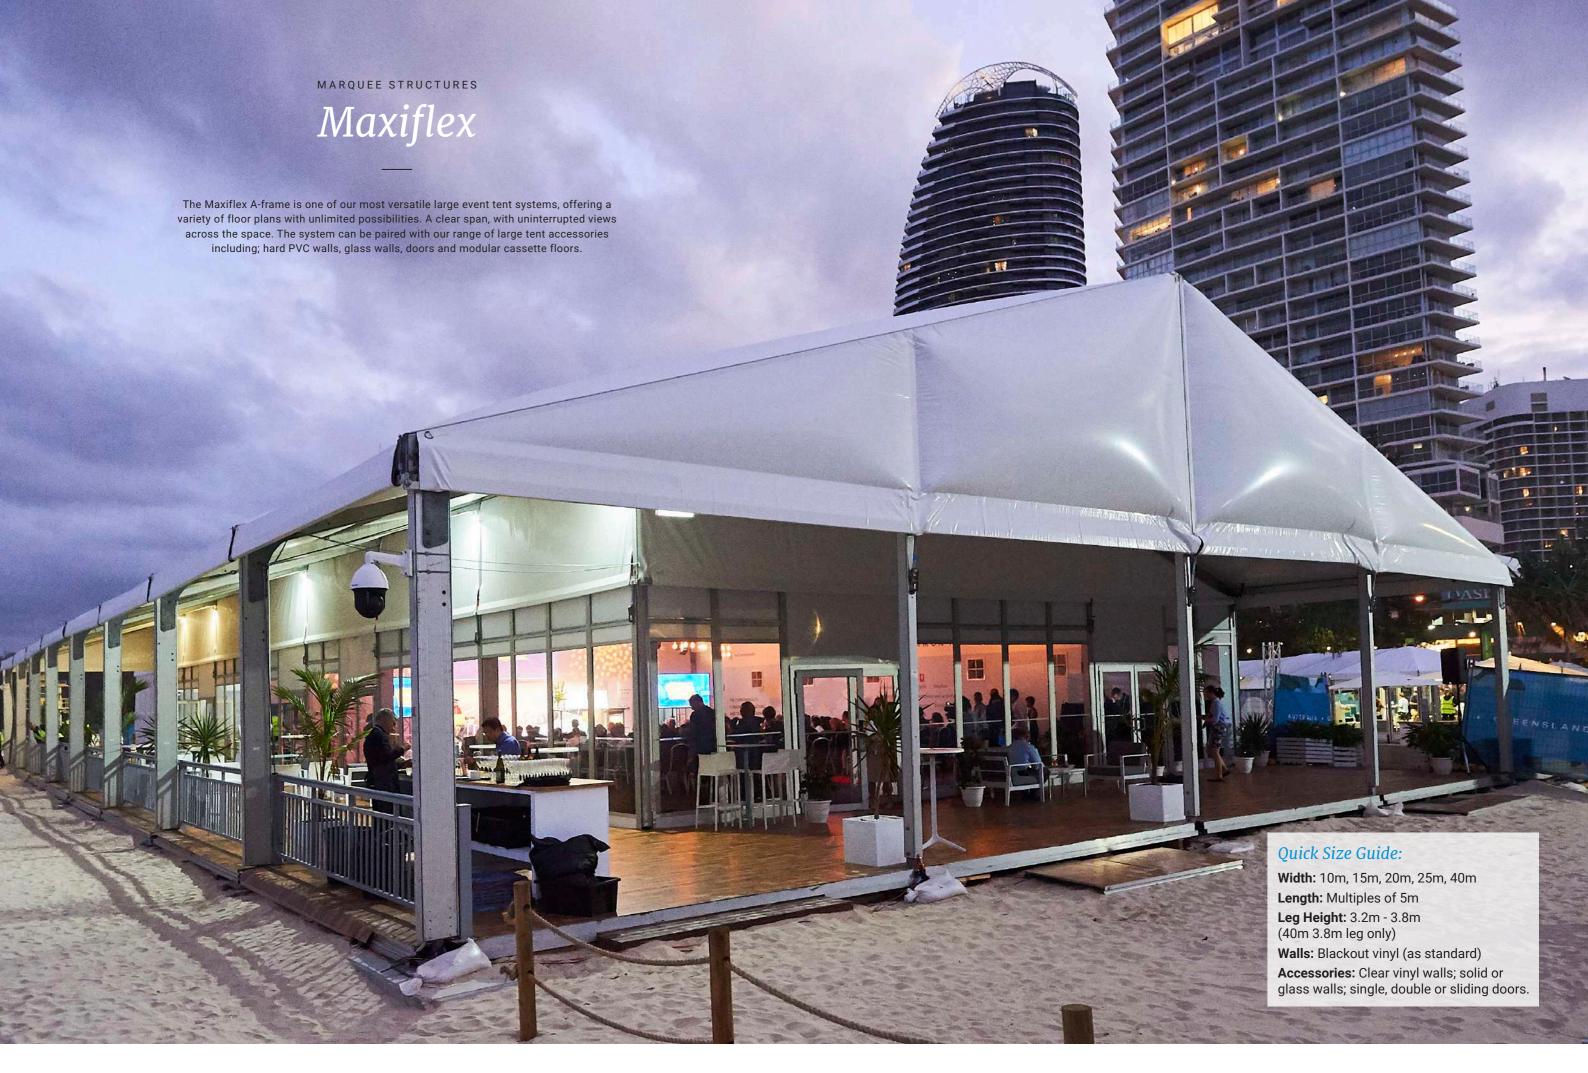

height that allows you to create a dramatic visual appeal. Combined with design options of balcony, full glass façade or solid moulded walls and glass swinging doors, you can create the perfect interior and exterior spaces.

#### Quick Size Guide:

Width: 8m, 10m, 15m Length: Multiples of 5m Leg Height: 3.2m or 3.8m Walls: Vinyl (as standard) Accessories: Solid or glass doors, swing or sliding doors.

www.moreton.net.au





## Arcum

We are proud to offer you the superior design, functionality and quality that the  $\mbox{\sc Arcum}$ brings to your event. It has the versatility in the wall layout and design which gives you the flexibility to mix-and-match to find your perfect look.













# Uniflex









www.moreton.net.au 23







The world's most advanced frame tent system.









# Extra high marquees

The ultimate high marquee for a wide range of industrial and commercial purposes including remediation sites, vehicle scanning units, storage units, temporary warehousing and office facilities.























The first of its kind in the Australian market.























From functional to the lavish – create first class looks.





From floors to doors, we have a solution for every purpose.















The marquee safety package.





#### MARQUEE STRUCTURES LOOK BOOK

EDITION 2

EXPERIENCE@ MORETON.NET.AU 1300 360 424 | MORETON.NET.AU