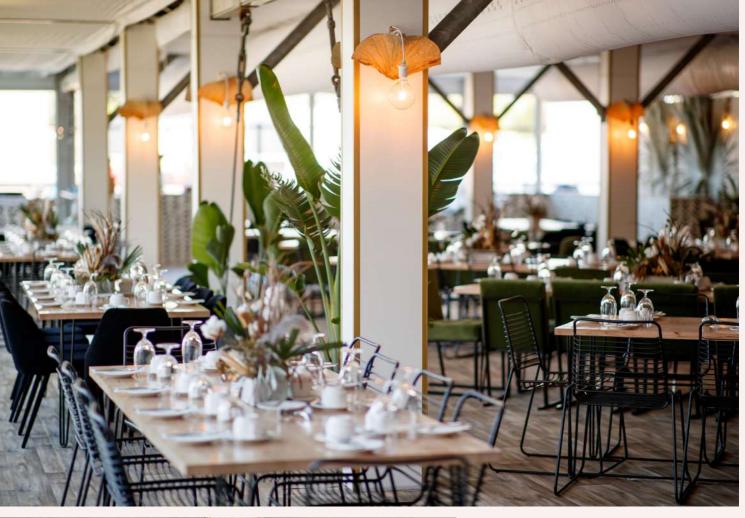

## Arcum

When it comes to creating impact at your next event, the Arcum is perfect. Combined with quality German engineering, this modular system can create exactly the right ambiance for your event. The unique curved roof of the Arcum gives you a minimum 3.2m height that allows you to create a dramatic visual appeal. Combined with design options of balcony, full glass façade or solid moulded walls and glass swinging doors, you can create the perfect interior and exterior spaces.

## Arcum

We are proud to offer you the superior design, functionality and quality that the  $\mbox{\sc Arcum}$ brings to your event. It has the versatility in the wall layout and design which gives you the flexibility to mix-and-match to find your perfect look.