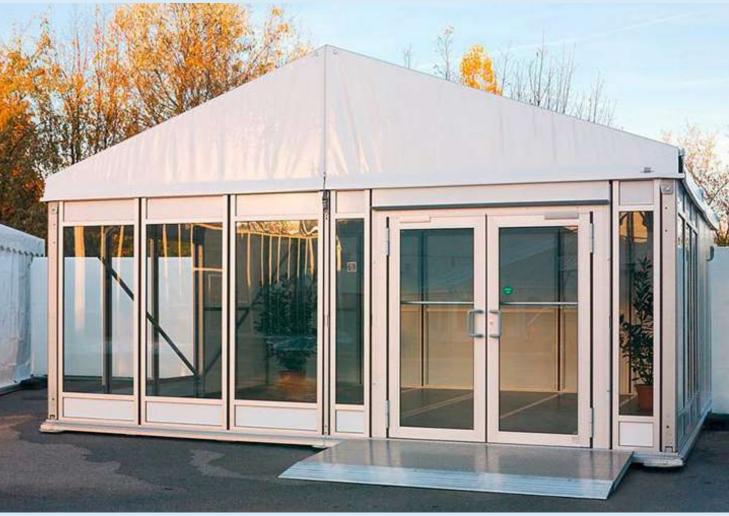

# Extra high marquees

The ultimate high marquee for a wide range of industrial and commercial purposes including remediation sites, vehicle scanning units, storage units, temporary warehousing and office facilities.

The first of its kind in the Australian market.

From functional to the lavish – create first class looks.

From floors to doors, we have a solution for every purpose.

The marquee safety package.