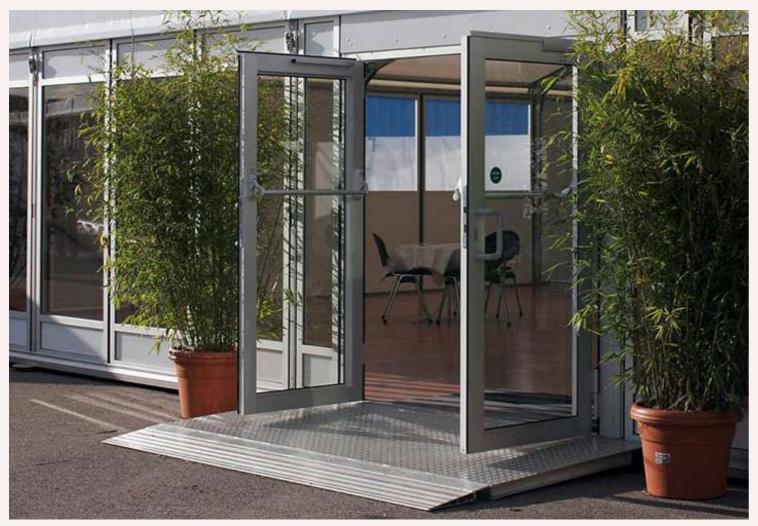

#### Quick Size Guide:

Width: 8m, 10m, 15m Length: Multiples of 5m Leg Height: 3.2m or 3.8m Walls: Vinyl (as standard) Accessories: Solid or glass doors, swing or sliding doors.

www.moreton.net.au