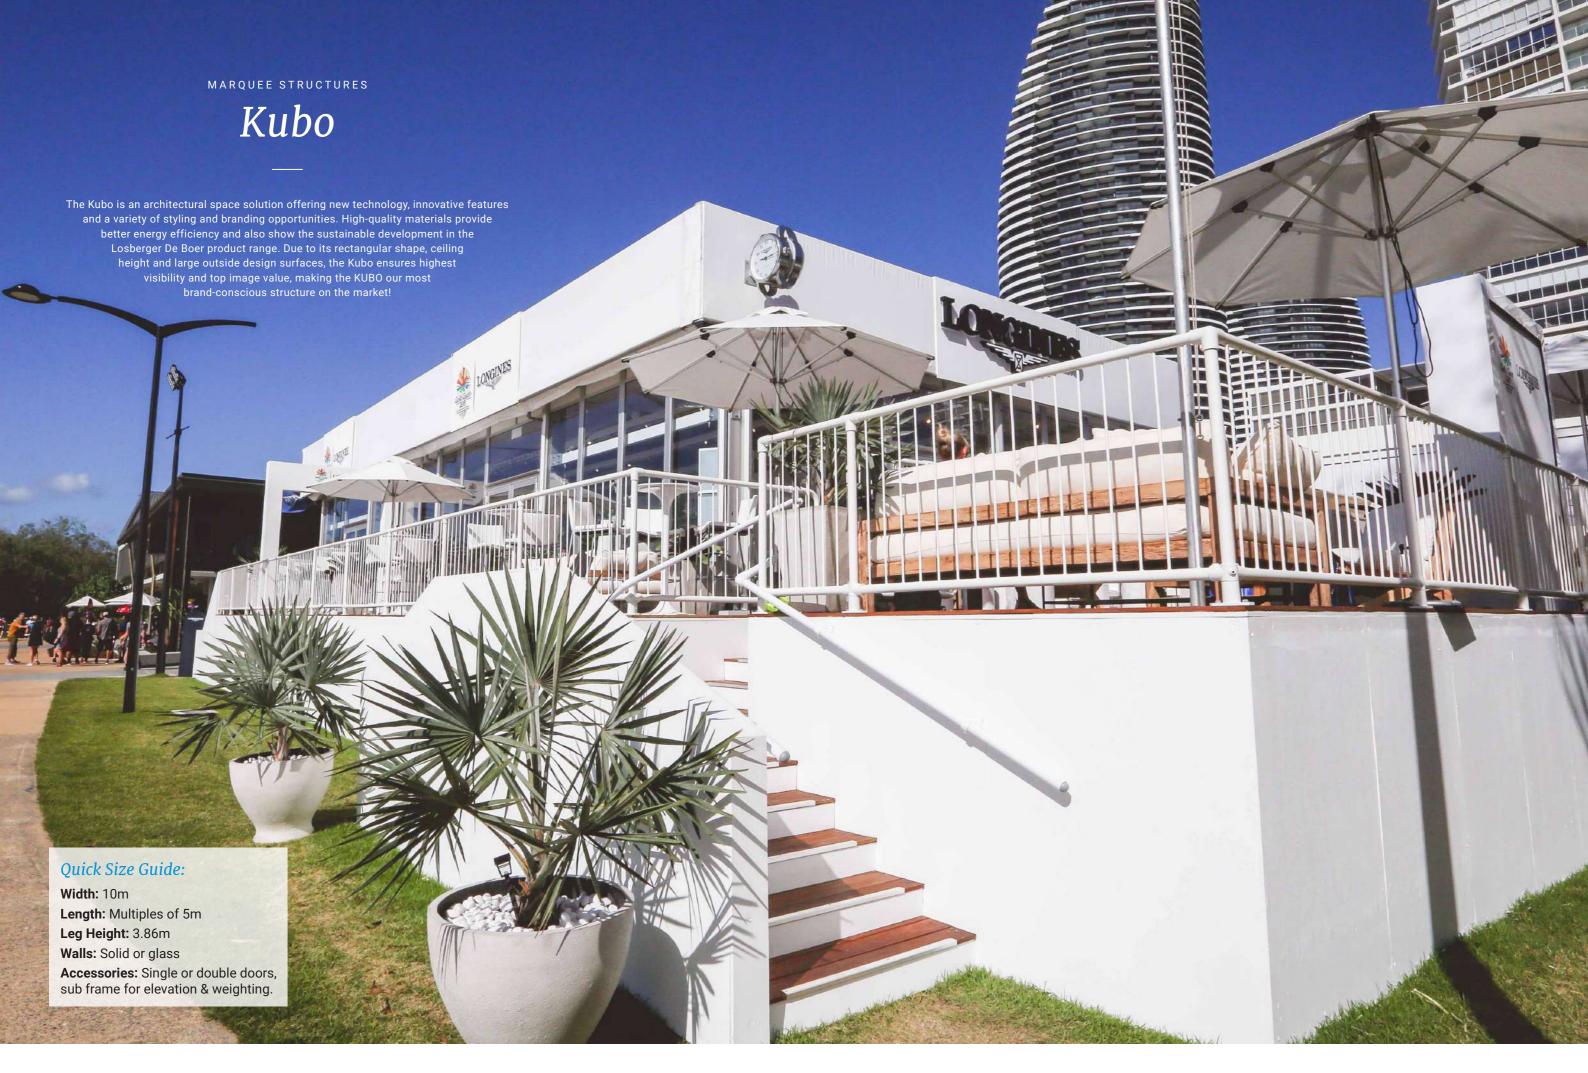

#### Quick Size Guide:

Width: 8m, 10m, 15m Length: Multiples of 5m Leg Height: 3.2m or 3.8m Walls: Vinyl (as standard) Accessories: Solid or glass doors, swing or sliding doors.

www.moreton.net.au