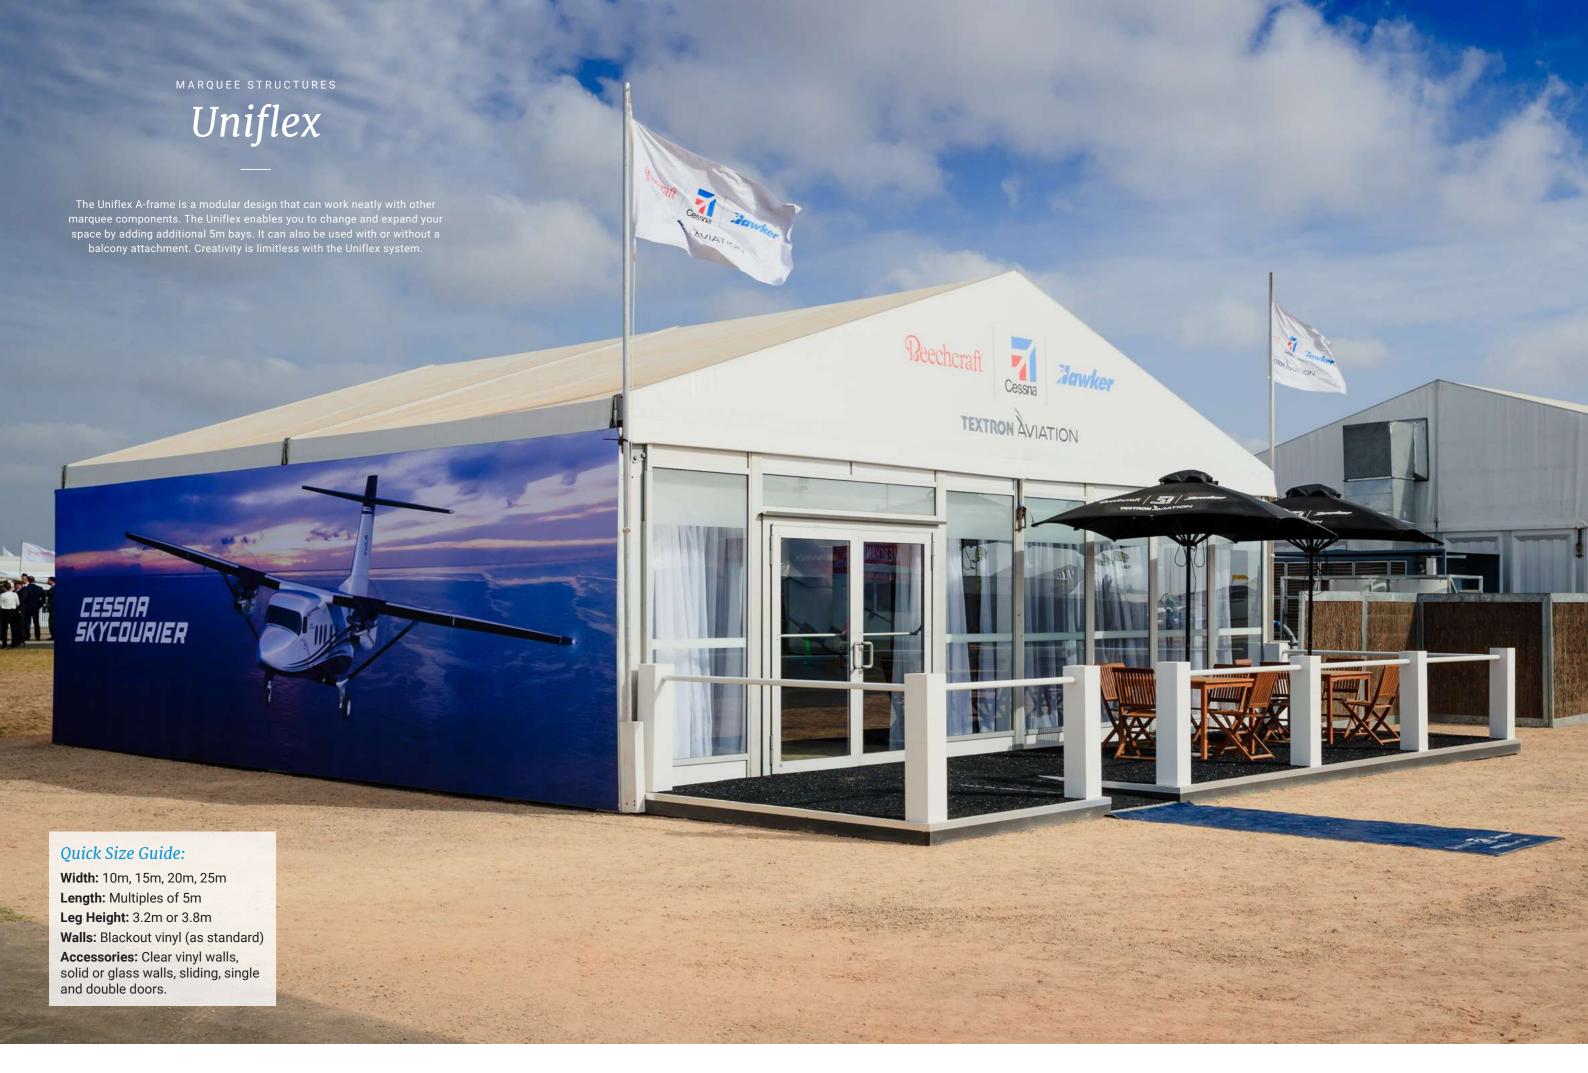

the right ambiance for your event. The unique curved roof of the Arcum gives you a minimum 3.2m height that allows you to create a dramatic visual appeal. Combined with design options of balcony, full glass façade or solid moulded walls and glass swinging doors, you can create the perfect interior and exterior spaces.

#### Quick Size Guide:

Width: 8m, 10m, 15m Length: Multiples of 5m Leg Height: 3.2m or 3.8m Walls: Vinyl (as standard) Accessories: Solid or glass doors, swing or sliding doors.

www.moreton.net.au





## Arcum

We are proud to offer you the superior design, functionality and quality that the  $\mbox{\sc Arcum}$ brings to your event. It has the versatility in the wall layout and design which gives you the flexibility to mix-and-match to find your perfect look.













# Uniflex









www.moreton.net.au 23







The world's most advanced frame tent system.









# Extra high marquees

The ultimate high marquee for a wide range of industrial and commercial purposes including remediation sites, vehicle scanning units, storage units, temporary warehousing and office facilities.























The first of its kind in the Australian market.























From functional to the lavish – create first class looks.





From floors to doors, we have a solution for every purpose.















The marquee safety package.





#### MARQUEE STRUCTURES LOOK BOOK

EDITION 2

EXPERIENCE@ MORETON.NET.AU 1300 360 424 | MORETON.NET.AU