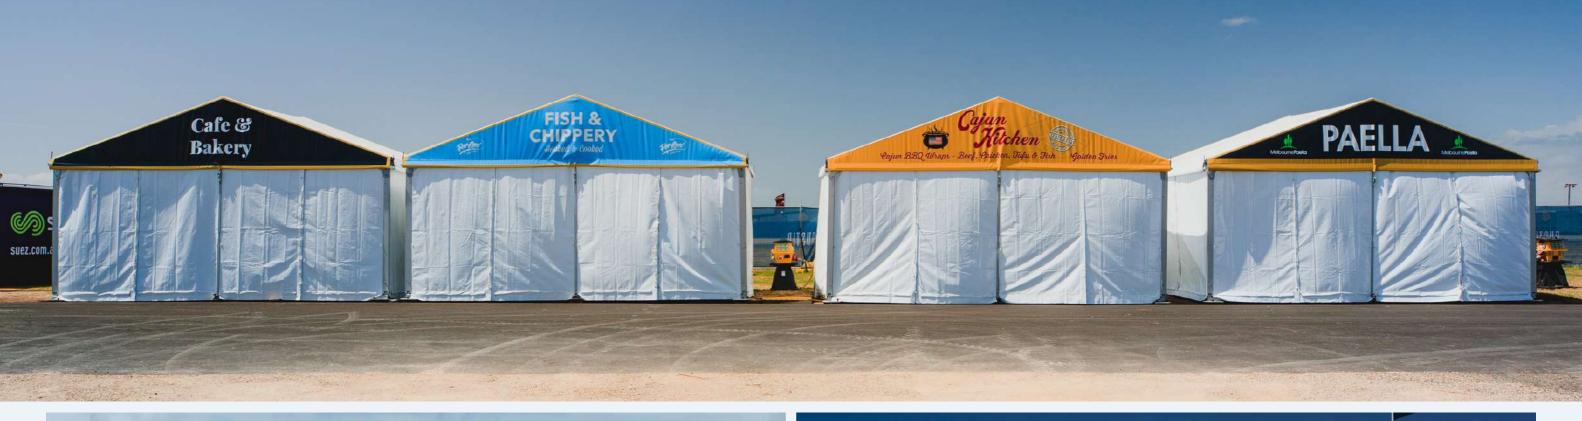

# Extra high marquees

The ultimate high marquee for a wide range of industrial and commercial purposes including remediation sites, vehicle scanning units, storage units, temporary warehousing and office facilities.