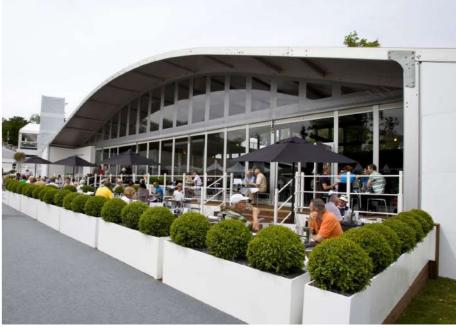

## Arcum

When it comes to creating impact at your next event, the Arcum is perfect. Combined with quality German engineering, this modular system can create exactly the right ambiance for your event. The unique curved roof of the Arcum gives you a minimum 3.2m height that allows you to create a dramatic visual appeal. Combined with design options of balcony, full glass façade or solid moulded walls and glass swinging doors, you can create the perfect interior and exterior spaces.

## Arcum

We are proud to offer you the superior design, functionality and quality that the  $\mbox{\sc Arcum}$ brings to your event. It has the versatility in the wall layout and design which gives you the flexibility to mix-and-match to find your perfect look.