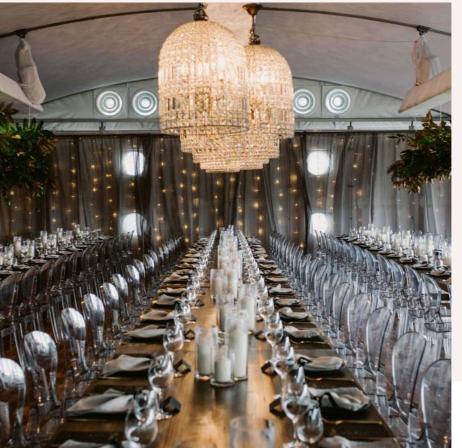

## Arcum

When it comes to creating impact at your next event, the Arcum is perfect. Combined with quality German engineering, this modular system can create exactly the right ambiance for your event. The unique curved roof of the Arcum gives you a minimum 3.2m height that allows you to create a dramatic visual appeal. Combined with design options of balcony, full glass façade or solid moulded walls and glass swinging doors, you can create the perfect interior and exterior spaces.

## Arcum

We are proud to offer you the superior design, functionality and quality that the  $\mbox{\sc Arcum}$ brings to your event. It has the versatility in the wall layout and design which gives you the flexibility to mix-and-match to find your perfect look.