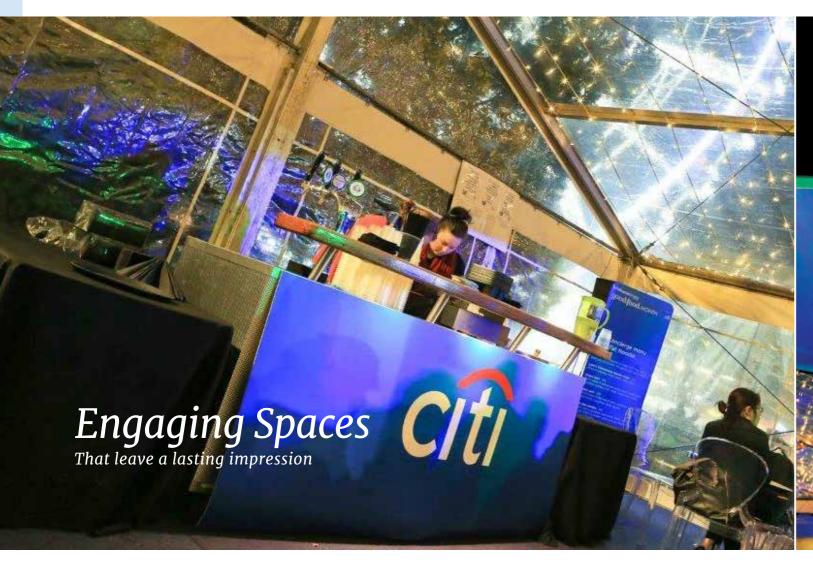

Engaging solutions that are effective for all stakeholders.

10

Clear roof marquees for extra wow factor.

With busy foot traffic, this client needed a concept that carried visitors from day to night. This activation features branded gables, umbrellas and bars underneath our clear roof structure.