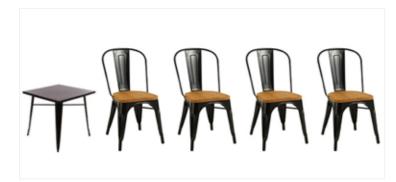

## Tolix Stool Package - \$228

#### **Inclusions:**

4 x Tolix Chairs 1 x Tolix Table