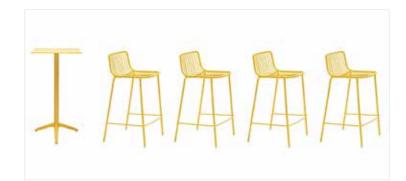

## Nolita Stool Package - \$328

#### **Inclusions:**

4 x Nolita Stools

1 x Ypsilon Bar Tables