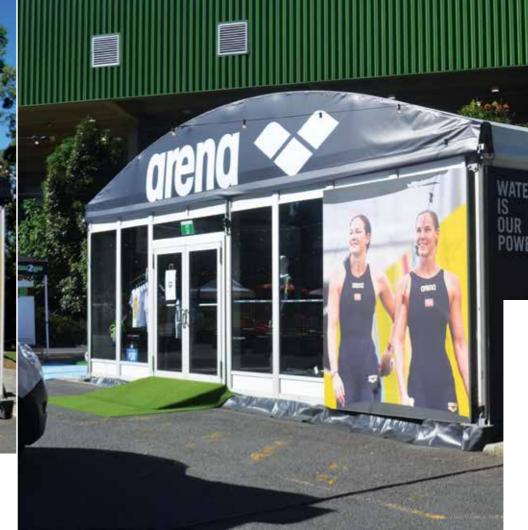

#### **PACKAGE INCLUDES:**

10m x 5m Arcum - weighted with flooring and charcoal carpet tiles

Choice of black or white roof

General lighting

2 x 10amp Power Points

Solid walls with internal and external signage on three walls

Open front with printed gable

"Furniture package" \$1,000 value

#### **UPGRADE OPTIONS:**

Slat walls

Glass frontage with double doors

Ramps

Air-Conditioning

Featuring Flooring: Timber vinyl floor,

Artifical Grass

Subject to Formal Quote. Excl Delivery and Handling, Damage Waiver and GST Internal Use Only; AREB17

Clean and seamless, with a unique curved roof profile.