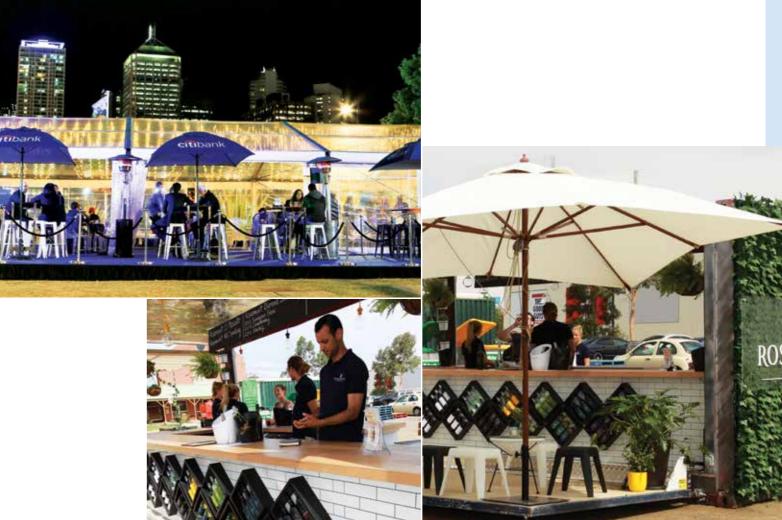

Engaging solutions that are effective for all stakeholders.

10

Clear roof marquees for extra wow factor.

With busy foot traffic, this client needed a concept that carried visitors from day to night. This activation features branded gables, umbrellas and bars underneath our clear roof structure.

From the day to night, a unique concept that promised high traffic engagement.

12

Complete your guests' experience with signage.

We know sometimes it's just about the right cover. With effective, branded solutions that give you the ultimate in space versatility. This set up features a branded marquee structure, open all sides.

In or out, marquees that offer flexibility of location.

The right furniture selection that complements your vision.

Create engaging and branded spaces with furniture that can be tailored to your needs. Featuring our Curved Roof Arcum Marquee and dressed with furniture that lifts the space, ask our team for more details.