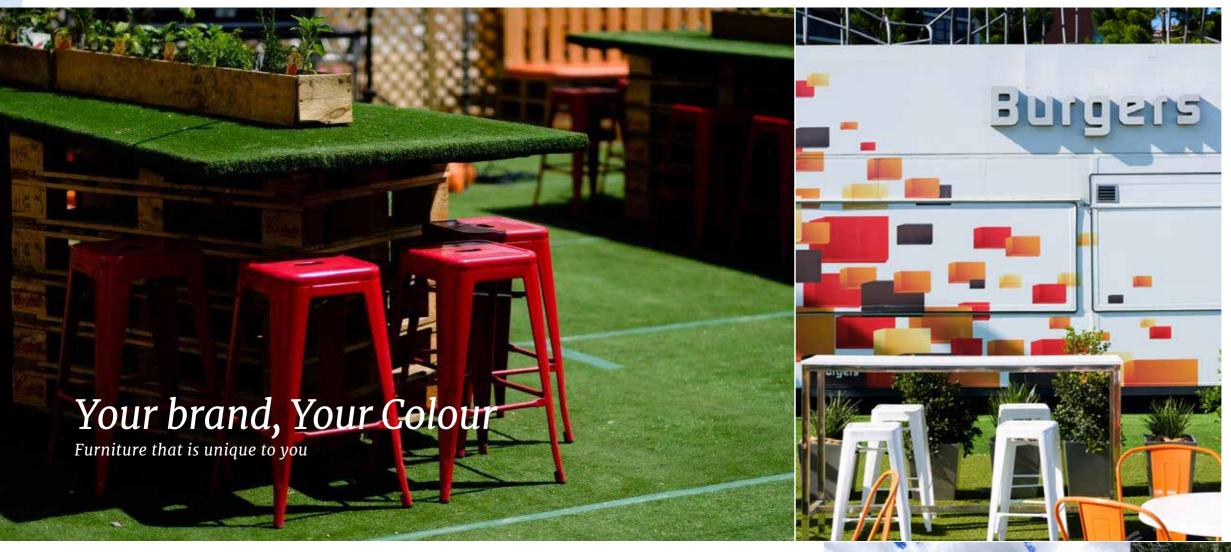

In or out, marquees that offer flexibility of location.

The right furniture selection that complements your vision.

Create engaging and branded spaces with furniture that can be tailored to your needs. Featuring our Curved Roof Arcum Marquee and dressed with furniture that lifts the space, ask our team for more details.

Complement your space with furniture.

16

A profile that offers a unique venue choice

With a unique 10 meter profile, the two-storey Emporium Marquee, means you can fit more visitors in the without compromising floor space.