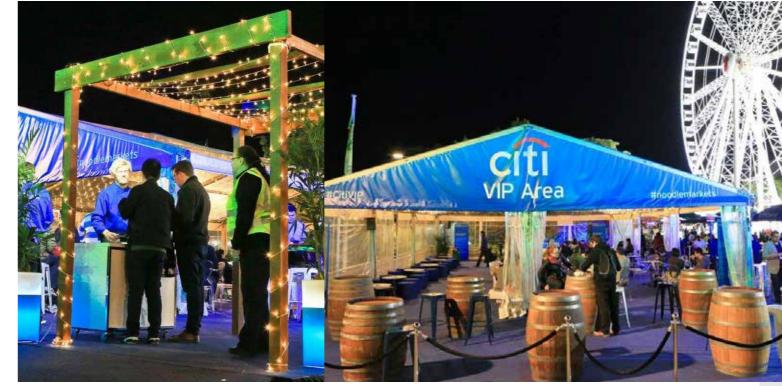

From the day to night, a unique concept that promised high traffic engagement.

12

Complete your guests' experience with signage.

We know sometimes it's just about the right cover. With effective, branded solutions that give you the ultimate in space versatility. This set up features a branded marquee structure, open all sides.

In or out, marquees that offer flexibility of location.

The right furniture selection that complements your vision.

Create engaging and branded spaces with furniture that can be tailored to your needs. Featuring our Curved Roof Arcum Marquee and dressed with furniture that lifts the space, ask our team for more details.