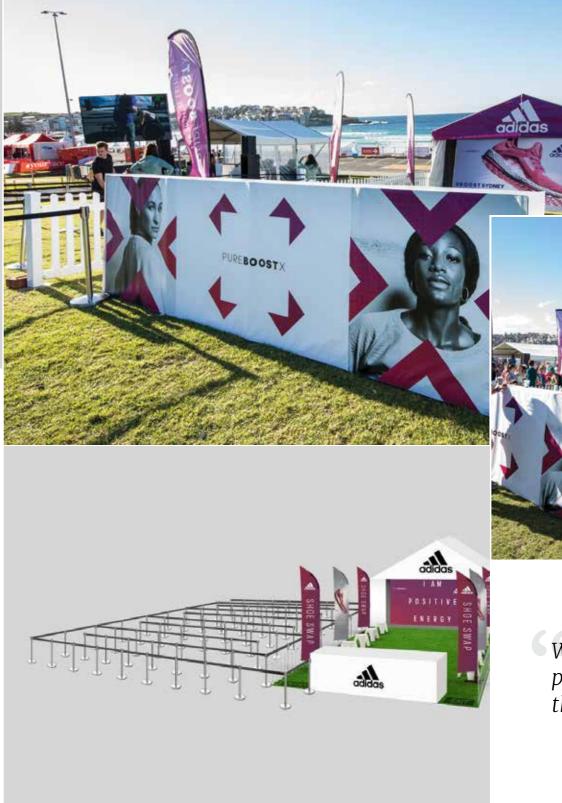

When you need a practical option that stands out.

Ideal for bars, cafes and hospitality.

Engaging and effective activations can be achieved with the right selection of finishes and the statement branding. This set up uses branded marquees with a carefully selected furniture range, that gives functional impact.

Engaging solutions that are effective for all stakeholders.

10

Clear roof marquees for extra wow factor.

With busy foot traffic, this client needed a concept that carried visitors from day to night. This activation features branded gables, umbrellas and bars underneath our clear roof structure.

From the day to night, a unique concept that promised high traffic engagement.

12

Complete your guests' experience with signage.

We know sometimes it's just about the right cover. With effective, branded solutions that give you the ultimate in space versatility. This set up features a branded marquee structure, open all sides.