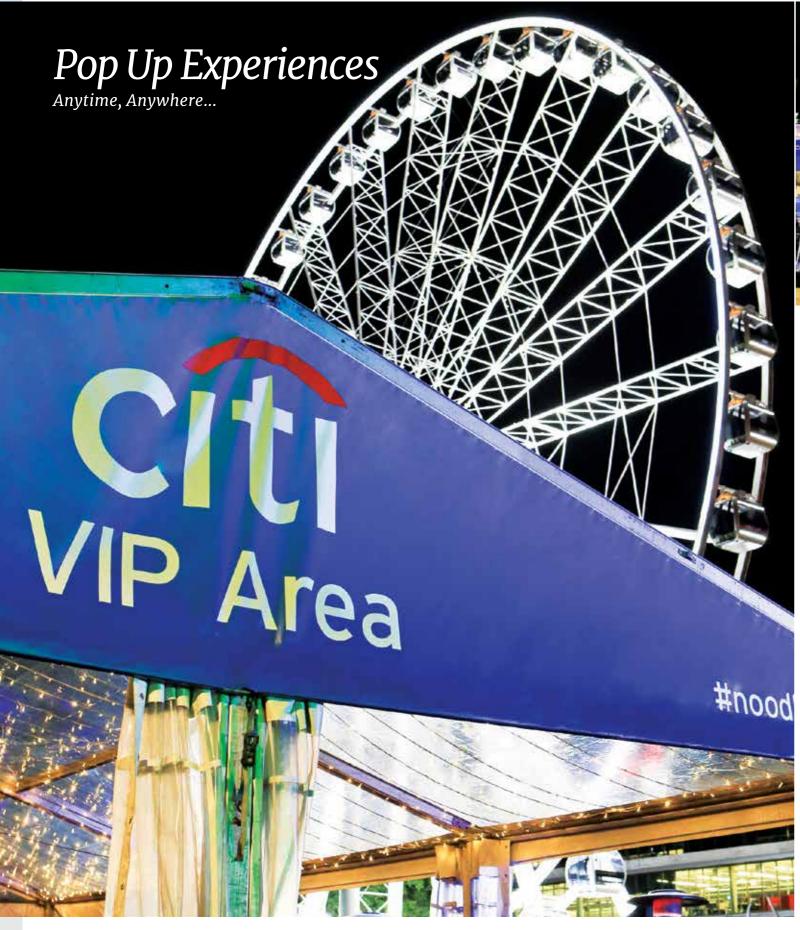

When you need a practical option that stands out.

Ideal for bars, cafes and hospitality.

Engaging and effective activations can be achieved with the right selection of finishes and the statement branding. This set up uses branded marquees with a carefully selected furniture range, that gives functional impact.