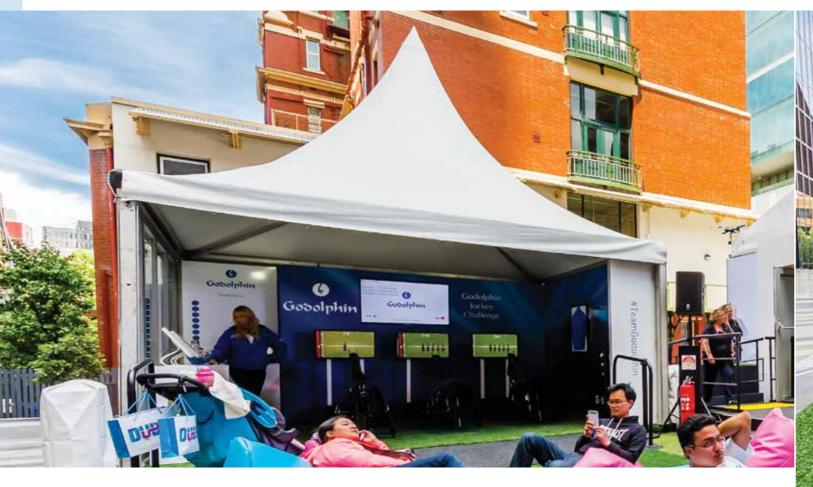

Engaging solutions that are effective for all stakeholders.

10

Clear roof marquees for extra wow factor.

With busy foot traffic, this client needed a concept that carried visitors from day to night. This activation features branded gables, umbrellas and bars underneath our clear roof structure.

From the day to night, a unique concept that promised high traffic engagement.

12

Complete your guests' experience with signage.

We know sometimes it's just about the right cover. With effective, branded solutions that give you the ultimate in space versatility. This set up features a branded marquee structure, open all sides.