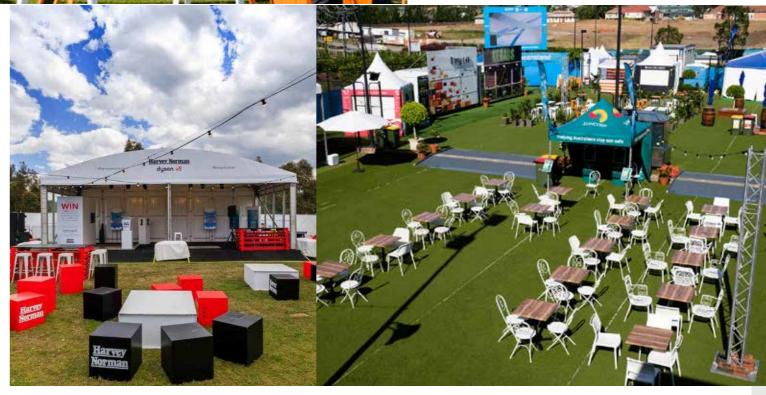

When you need a practical option that stands out.

Ideal for bars, cafes and hospitality.

Engaging and effective activations can be achieved with the right selection of finishes and the statement branding. This set up uses branded marquees with a carefully selected furniture range, that gives functional impact.

Engaging solutions that are effective for all stakeholders.

10

Clear roof marquees for extra wow factor.

With busy foot traffic, this client needed a concept that carried visitors from day to night. This activation features branded gables, umbrellas and bars underneath our clear roof structure.