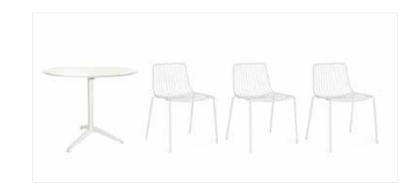

## Nolita Package - \$215

## Package Includes:

3 x Nolita Chairs

1 x Ypsilon Bar Table