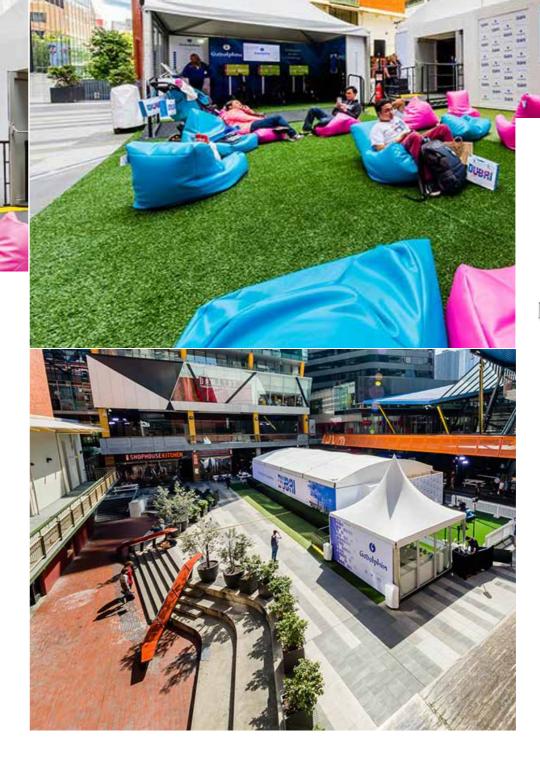

Engaging solutions that are effective for all stakeholders.

10

Clear roof marquees for extra wow factor.

With busy foot traffic, this client needed a concept that carried visitors from day to night. This activation features branded gables, umbrellas and bars underneath our clear roof structure.

From the day to night, a unique concept that promised high traffic engagement.

12

Complete your guests' experience with signage.

We know sometimes it's just about the right cover. With effective, branded solutions that give you the ultimate in space versatility. This set up features a branded marquee structure, open all sides.