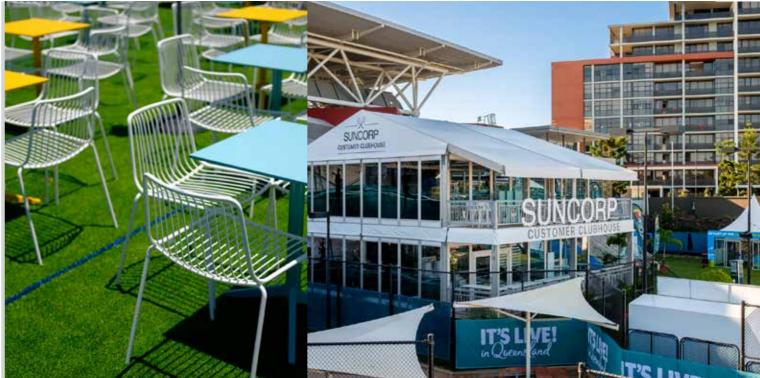

Engaging solutions that are effective for all stakeholders.

10

Clear roof marquees for extra wow factor.

With busy foot traffic, this client needed a concept that carried visitors from day to night. This activation features branded gables, umbrellas and bars underneath our clear roof structure.

From the day to night, a unique concept that promised high traffic engagement.

12

Complete your guests' experience with signage.

We know sometimes it's just about the right cover. With effective, branded solutions that give you the ultimate in space versatility. This set up features a branded marquee structure, open all sides.