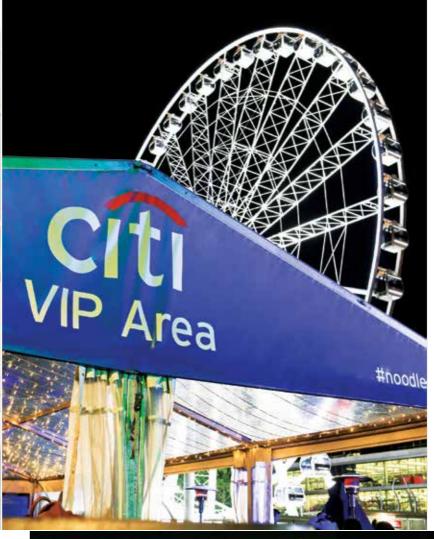

From the day to night, a unique concept that promised high traffic engagement.

12

Complete your guests' experience with signage.

We know sometimes it's just about the right cover. With effective, branded solutions that give you the ultimate in space versatility. This set up features a branded marquee structure, open all sides.

In or out, marquees that offer flexibility of location.

The right furniture selection that complements your vision.

Create engaging and branded spaces with furniture that can be tailored to your needs. Featuring our Curved Roof Arcum Marquee and dressed with furniture that lifts the space, ask our team for more details.