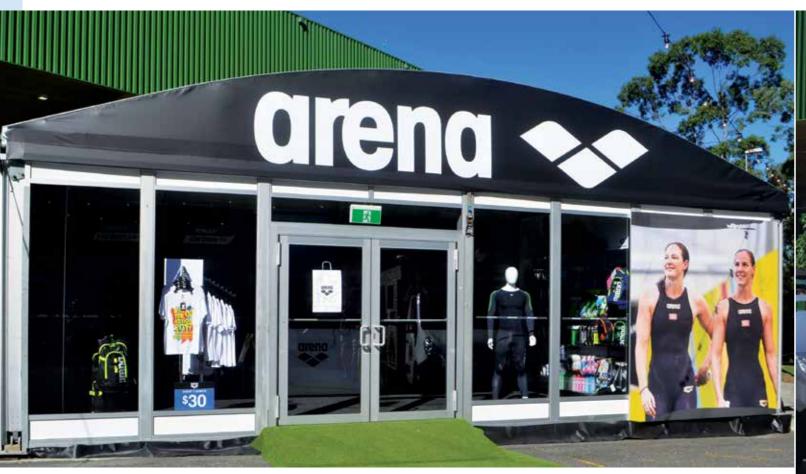

#### **PACKAGE INCLUDES:**

10m x 5m Arcum - weighted with flooring and charcoal carpet tiles

Choice of black or white roof

General lighting

2 x 10amp Power Points

Solid walls with internal and external signage on three walls

Open front with printed gable

"Furniture package" \$1,000 value

#### **UPGRADE OPTIONS:**

Slat walls

Glass frontage with double doors

Ramps

Air-Conditioning

Featuring Flooring: Timber vinyl floor,

Artifical Grass

Subject to Formal Quote. Excl Delivery and Handling, Damage Waiver and GST Internal Use Only; AREB17

Clean and seamless, with a unique curved roof profile.