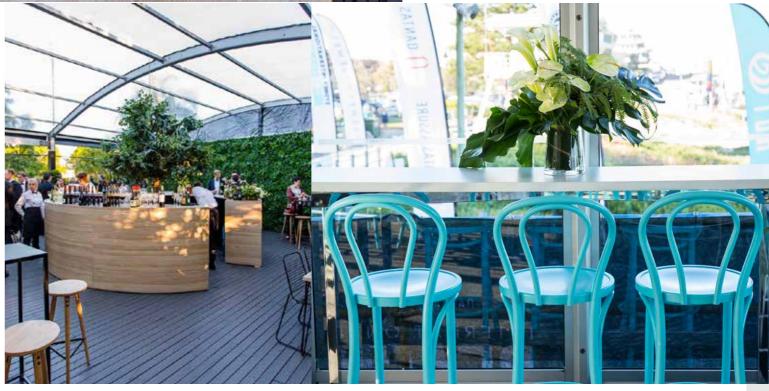

Engaging solutions that are effective for all stakeholders.

10

Clear roof marquees for extra wow factor.

With busy foot traffic, this client needed a concept that carried visitors from day to night. This activation features branded gables, umbrellas and bars underneath our clear roof structure.

From the day to night, a unique concept that promised high traffic engagement.

12

Complete your guests' experience with signage.

We know sometimes it's just about the right cover. With effective, branded solutions that give you the ultimate in space versatility. This set up features a branded marquee structure, open all sides.