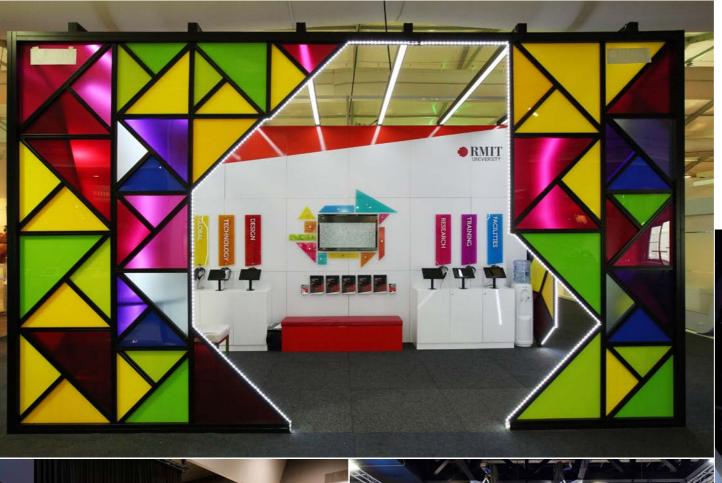

### Custom Design Exhibition Stands

Your brand, On Show.

### **CREATING DESIGNER LOOKS**

From 3x3 trade show booths to custom exhibition stands and displays, Moreton Hire's custom solutions team will help bring your brand to life for maximum brand exposure. The enclosed images feature the latest in stand design to give you inspiration on creating a custom stand.