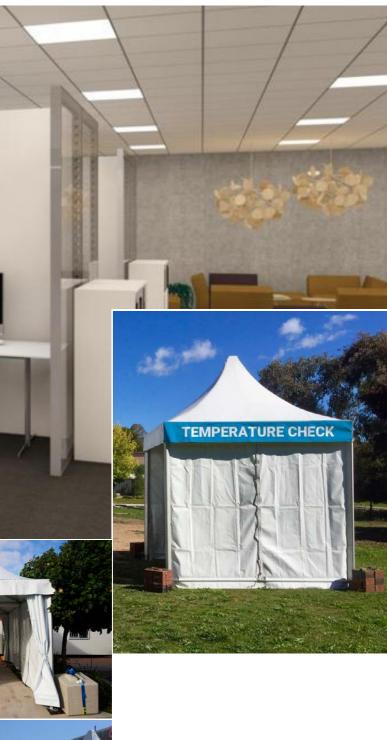

## Social Distancing Solutions

Keeping your staff and students safe

### READY FOR RAPID DEPLOYMENT

- Indoor partition walling for staff rooms and exam time
  Hand sanitiser units
- Indoor and outdoor testing solutions
- Marquees for extra space such as lunch rooms, class rooms or rapid testing check points