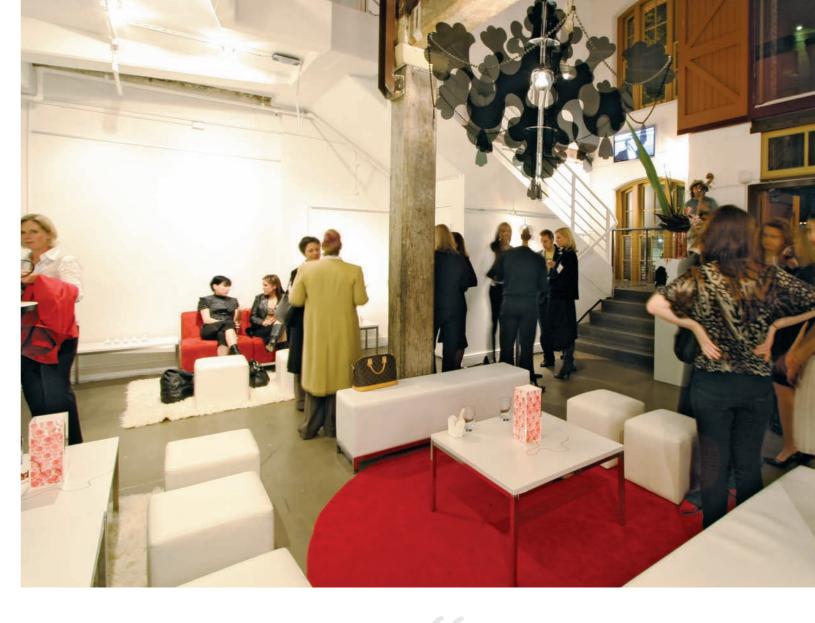

### Marquee Hire

From the functional to the lavish, our Marquees are suitable for any occasion or event.

#### THE PERFECT COVER

Explore our range of Marquees and find the perfect shape or structure for your space. The size of the marquee can be adjusted to suit the number of guests or site space available. Once you have found your perfect marquee style, contact Moreton Hire to arrange a site visit for installation requirements.

### FILLING YOUR SPACE

Once you have chosen the perfect marquee for your event, explore our range of Marquee accessories and furniture for hire. Add some air-conditioning units, ramps, lighting, flooring, interior decor to create the perfect environment for your event.