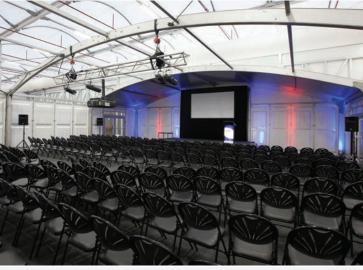

### Marquee Hire

From the functional to the lavish, our Marquees are suitable for any occasion or event.

#### THE PERFECT COVER

Explore our range of Marquees and find the perfect shape or structure for your space. The size of the marquee can be adjusted to suit the number of guests or site space available. Once you have found your perfect marquee style, contact Moreton Hire to arrange a site visit for installation requirements.

### FILLING YOUR SPACE

Once you have chosen the perfect marquee for your event, explore our range of Marquee accessories and furniture for hire. Add some air-conditioning units, ramps, lighting, flooring, interior decor to create the perfect environment for your event.