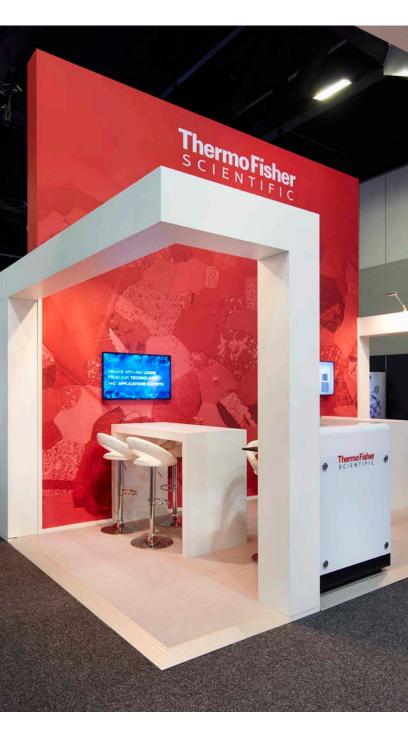

### Custom Design Exhibition Stands

Your brand, On Show.

### **CREATING DESIGNER LOOKS**

From 3x3 trade show booths to custom exhibition stands and displays, Moreton Hire's custom solutions team will help bring your brand to life for maximum brand exposure. The enclosed images feature the latest in stand design to give you inspiration on creating a custom stand.