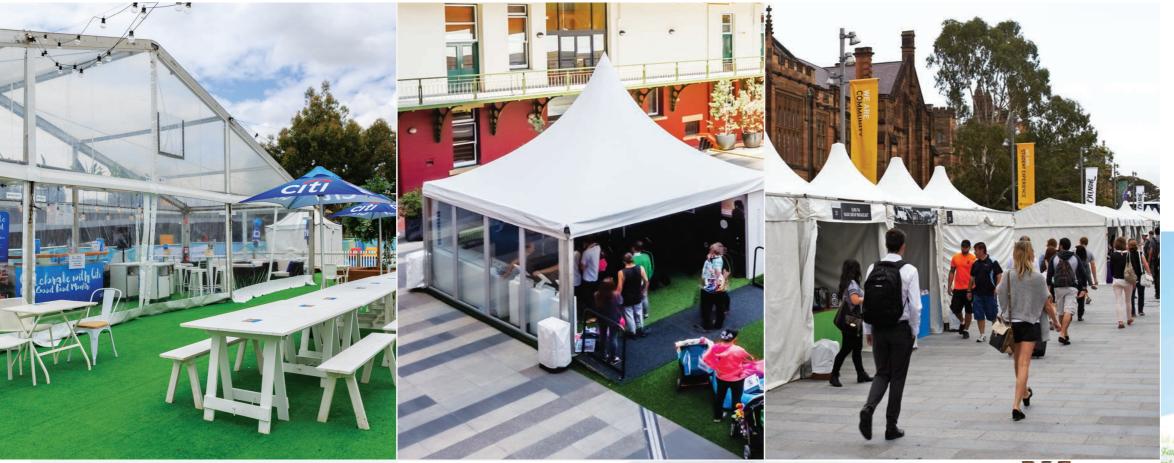

### Marquee Hire

From the functional to the lavish, our Marquees are suitable for any occasion or event.

#### THE PERFECT COVER

Explore our range of Marquees and find the perfect shape or structure for your space. The size of the marquee can be adjusted to suit the number of guests or site space available. Once you have found your perfect marquee style, contact Moreton Hire to arrange a site visit for installation requirements.

### FILLING YOUR SPACE

Once you have chosen the perfect marquee for your event, explore our range of Marquee accessories and furniture for hire. Add some air-conditioning units, ramps, lighting, flooring, interior decor to create the perfect environment for your event.