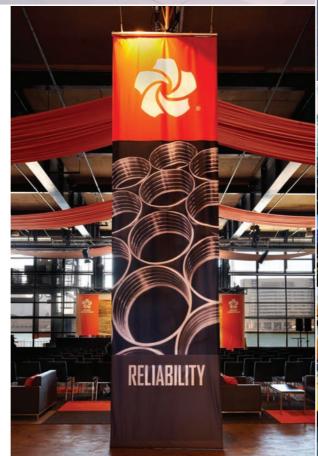

### Custom Design Exhibition Stands

Your brand, On Show.

### **CREATING DESIGNER LOOKS**

From 3x3 trade show booths to custom exhibition stands and displays, Moreton Hire's custom solutions team will help bring your brand to life for maximum brand exposure. The enclosed images feature the latest in stand design to give you inspiration on creating a custom stand.