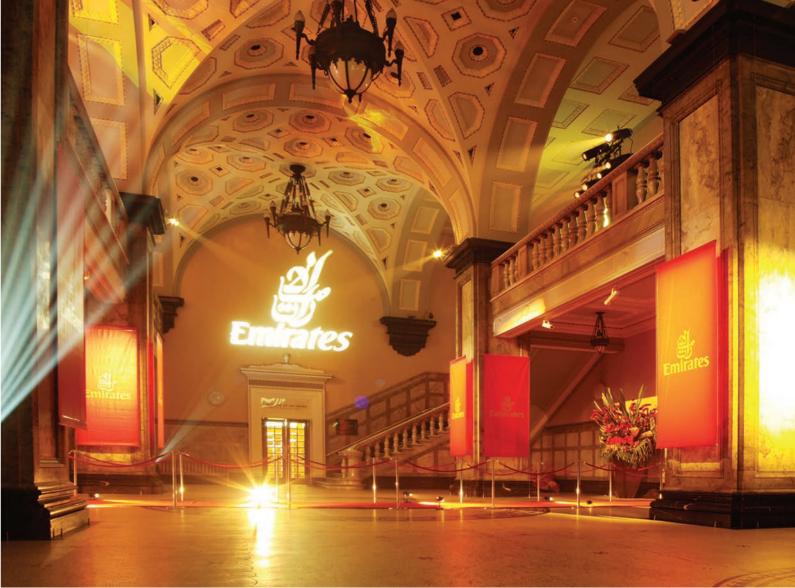

### Audio Visual

The latest state-of-the art technology.

### **BE SEEN, BE HEARD**

Strong, visually arresting elements playing across a single screen or multi-plasma wall attract the eye and, combined with the right music or voiceover, get your message across quickly and easily. Moreton Hire has access to the best audio visual systems available, using skilled technicians and the latest digital hardware.

#### MORE BRIGHT IDEAS

When you need to light up your space our team here to help plug you in! From special events to conferences and meetings our lighting options are a solution you can rely on. Don't risk being left in the dark! Speak to our team for more ideas and solutions for your needs.