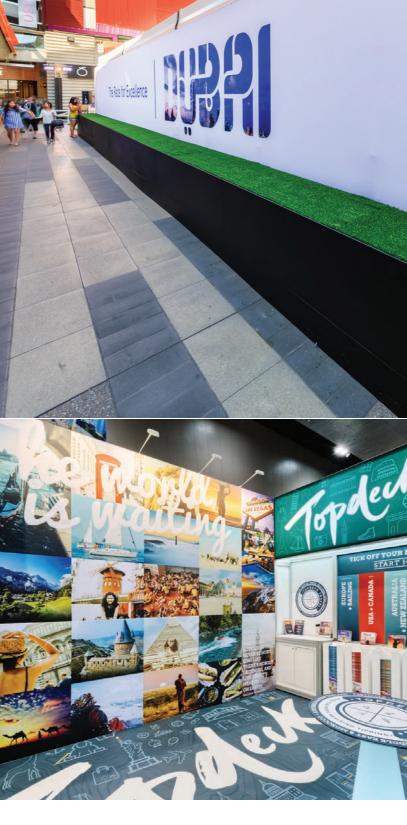

### Custom Design Exhibition Stands

Your brand, On Show.

### **CREATING DESIGNER LOOKS**

From 3x3 trade show booths to custom exhibition stands and displays, Moreton Hire's custom solutions team will help bring your brand to life for maximum brand exposure. The enclosed images feature the latest in stand design to give you inspiration on creating a custom stand.