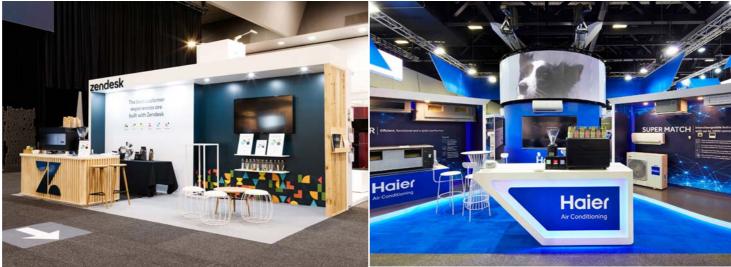

### Custom Design Exhibition Stands

Your brand, On Show.

### **CREATING DESIGNER LOOKS**

From 3x3 trade show booths to custom exhibition stands and displays, Moreton Hire's custom solutions team will help bring your brand to life for maximum brand exposure. The enclosed images feature the latest in stand design to give you inspiration on creating a custom stand.