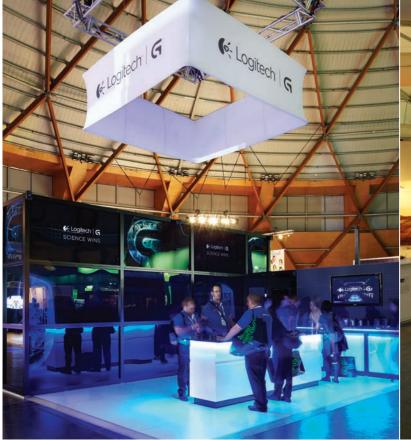

### Custom Design Exhibition Stands

Your brand, On Show.

### **CREATING DESIGNER LOOKS**

From 3x3 trade show booths to custom exhibition stands and displays, Moreton Hire's custom solutions team will help bring your brand to life for maximum brand exposure. The enclosed images feature the latest in stand design to give you inspiration on creating a custom stand.