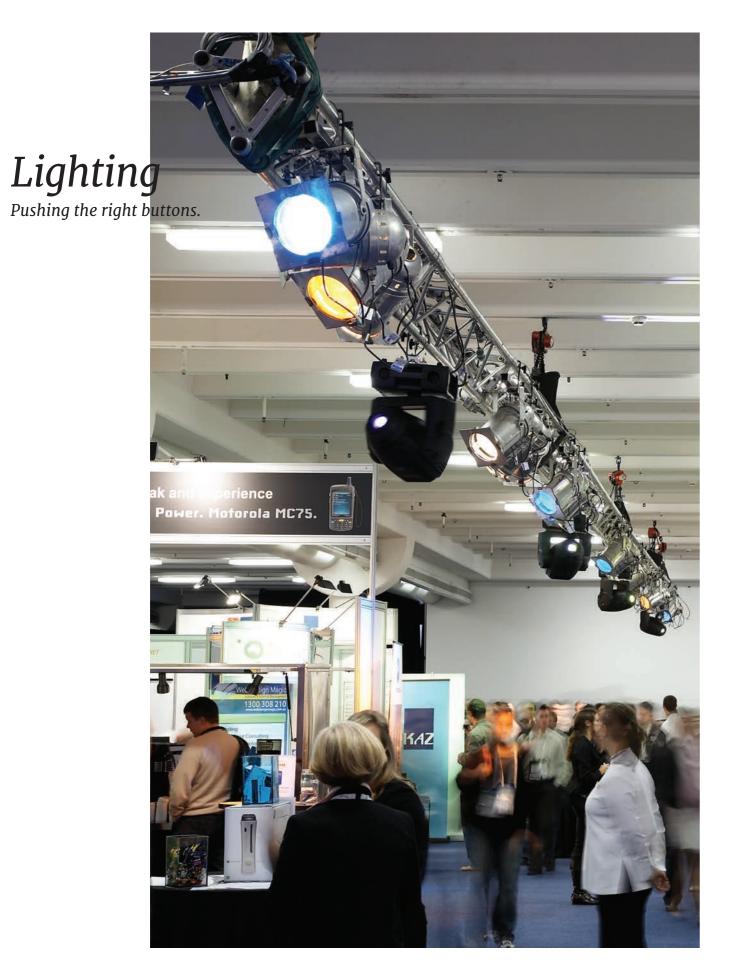

### Audio Visual

The latest state-of-the art technology.

### **BE SEEN, BE HEARD**

Strong, visually arresting elements playing across a single screen or multi-plasma wall attract the eye and, combined with the right music or voiceover, get your message across quickly and easily. Moreton Hire has access to the best audio visual systems available, using skilled technicians and the latest digital hardware.

#### MORE BRIGHT IDEAS

When you need to light up your space our team here to help plug you in! From special events to conferences and meetings our lighting options are a solution you can rely on. Don't risk being left in the dark! Speak to our team for more ideas and solutions for your needs.