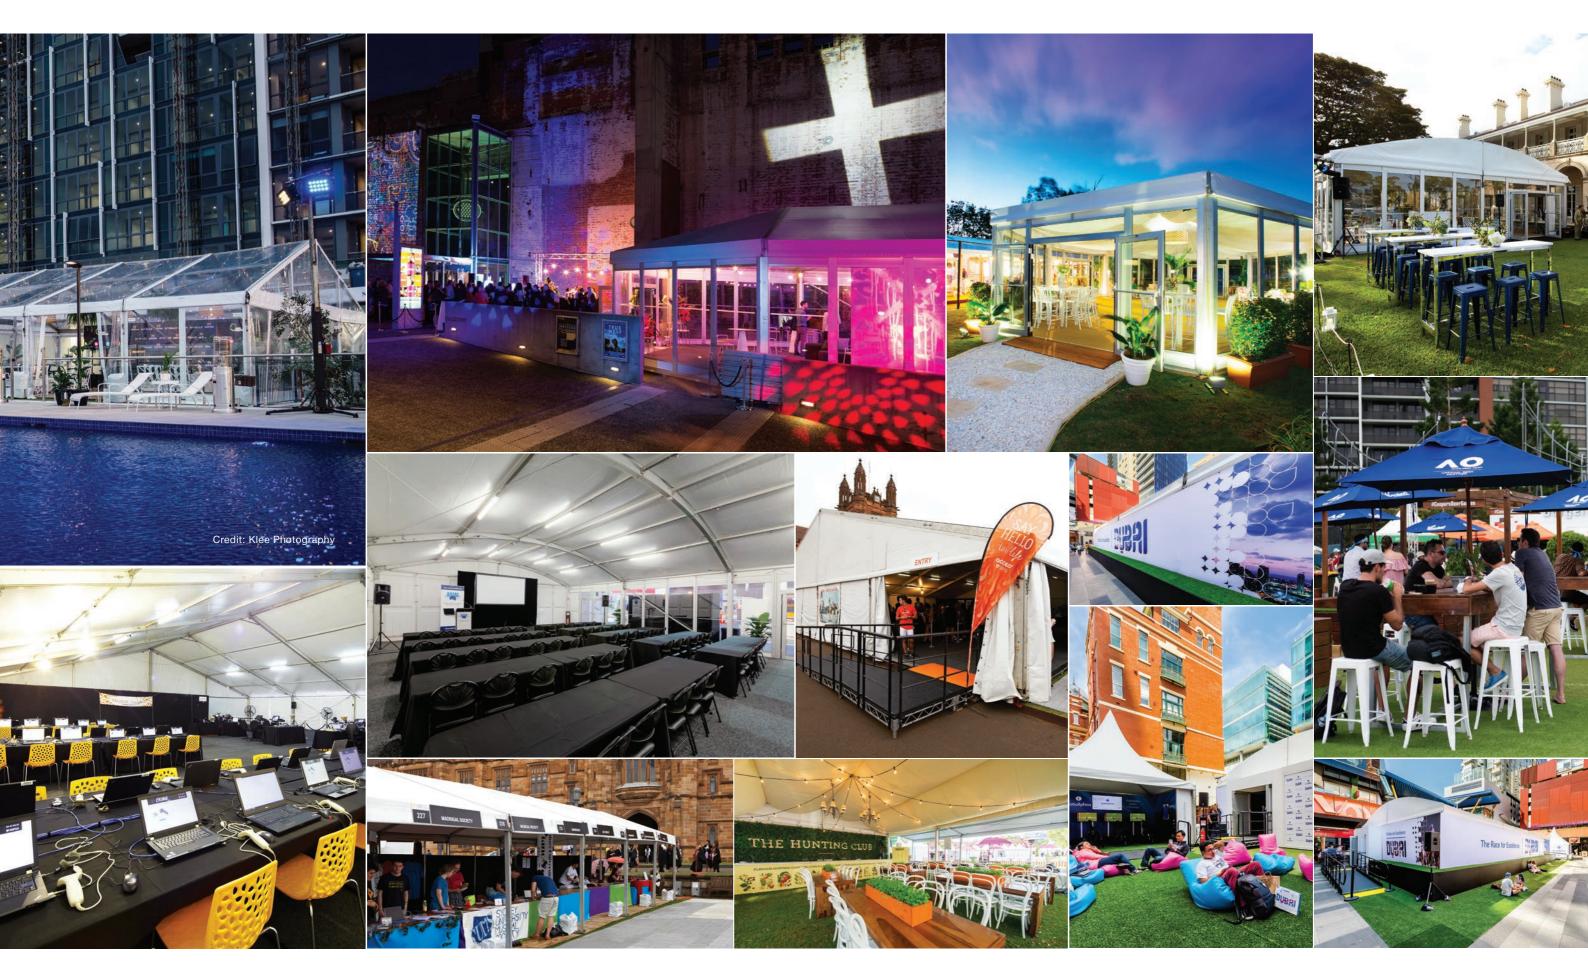

### Marquee Hire

From the functional to the lavish, our Marquees are suitable for any occasion or event.

#### THE PERFECT COVER

Explore our range of Marquees and find the perfect shape or structure for your space. The size of the marquee can be adjusted to suit the number of guests or site space available. Once you have found your perfect marquee style, contact Moreton Hire to arrange a site visit for installation requirements.

### FILLING YOUR SPACE

Once you have chosen the perfect marquee for your event, explore our range of Marquee accessories and furniture for hire. Add some air-conditioning units, ramps, lighting, flooring, interior decor to create the perfect environment for your event.