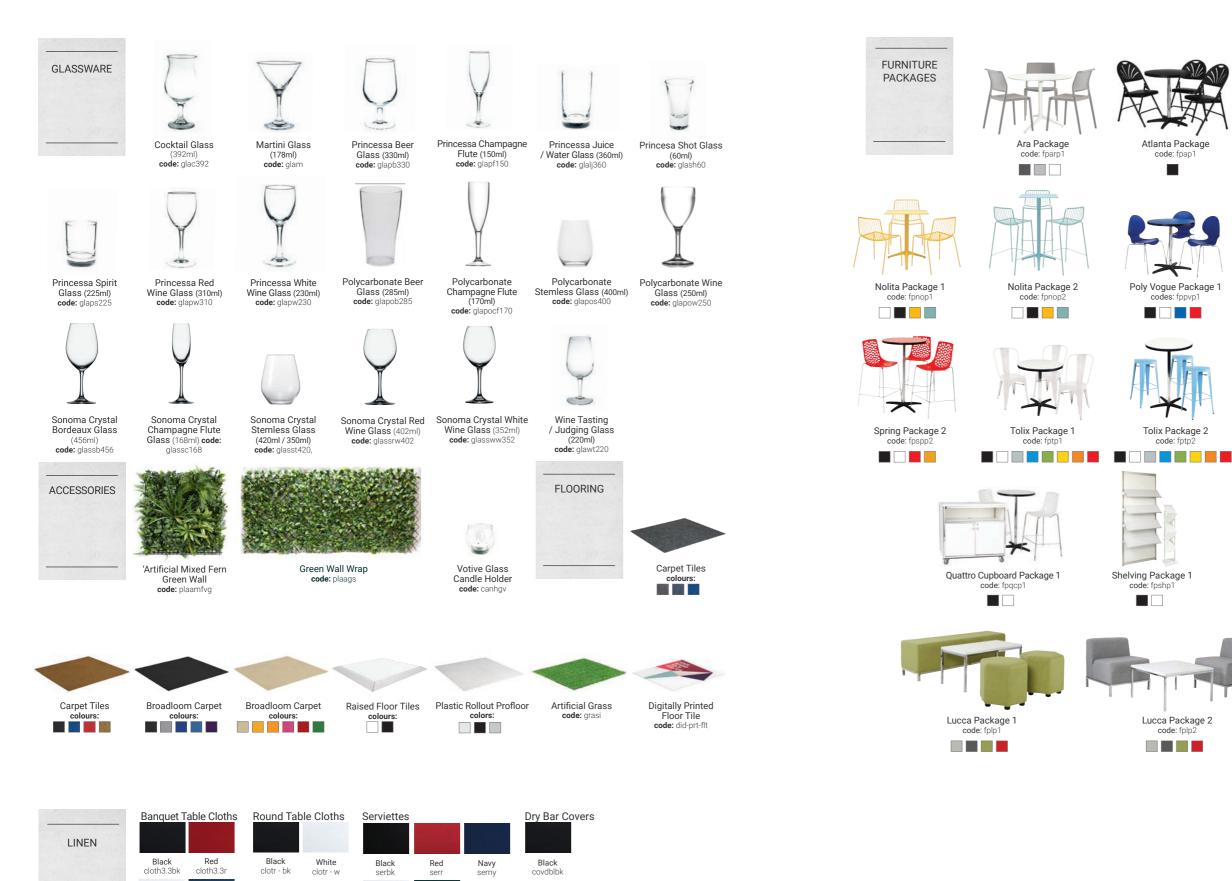

Nolita Stool code: stonolb

Spring Stool code: stosw

Temp Stool code: stotbk

Tolix Stool code: stobtsb

Volt Stool code: stovogy

code: stonotbk

Poly Vogue Stool code: stovpr

|                                                         | 1. I. I.                                        | 1.1.1                                              | - 1. I.                                                      |                                                              |                                                            | 1                                                          |
|---------------------------------------------------------|-------------------------------------------------|----------------------------------------------------|--------------------------------------------------------------|--------------------------------------------------------------|------------------------------------------------------------|------------------------------------------------------------|
|                                                         | Volt Stool<br>code: stovbl                      | Volt Stool<br>code: stovr                          | Volt Stool<br>code: stovy                                    |                                                              | Adelle Bench Seat<br>code: bensasw                         | Hampton Lounge -<br>Two Seater<br>code: louh2sg            |
|                                                         |                                                 |                                                    |                                                              |                                                              |                                                            | code. Iounzsg                                              |
|                                                         |                                                 |                                                    |                                                              |                                                              |                                                            |                                                            |
|                                                         |                                                 |                                                    |                                                              | 111                                                          |                                                            | 7777                                                       |
| Hampton Lounge -<br>One Seater<br>code: louh1sg         | Mollie Lounges<br>Two Seater<br>code: loumo2sbk | Mollie Lounges<br>One Seater<br>code: loumo1sbk    | Mollie Lounges - Two<br>Seater (QLD only)<br>code: loumo2sdp | Mollie Lounges - One<br>Seater (QLD only)<br>code: loumo1sdp | Mollie Lounges<br>Two Seater (QLD only)<br>code: loumo2sma | Mollie Lounges<br>One Seater (QLD only)<br>code: loumo1sma |
|                                                         |                                                 | code. Iourno rabk                                  | totte lounozap                                               |                                                              | couc. Iouniozonia                                          | coue. Iouno rand                                           |
|                                                         |                                                 |                                                    |                                                              |                                                              |                                                            |                                                            |
|                                                         |                                                 |                                                    |                                                              |                                                              | ~                                                          |                                                            |
| Mollie Lounges<br>Two Seater<br><b>code</b> : loumo2sna | Mollie Lounges<br>One Seater<br>code: loumo1sna | Leatherette Lounge<br>Two Seater<br>code: loul2sbk | Leatherette Lounge<br>One Seater<br>code: loul1sbk           | Leatherette Bench<br>Seat<br>code: benslbk                   | Leatherette Bench<br>Seat<br>code: benslw                  | Ottoman – Cube<br>code: ottbk                              |
|                                                         |                                                 |                                                    |                                                              |                                                              |                                                            |                                                            |
|                                                         |                                                 |                                                    |                                                              |                                                              |                                                            |                                                            |
|                                                         |                                                 |                                                    |                                                              |                                                              |                                                            |                                                            |
| Ottoman – Cube<br>code: ottw                            | Ottoman – Round<br>code: ottribk                | Ottoman – Round<br>code: ottriw                    | Lucca Lounge<br>Two Seater<br>code: loul2sch                 | Code: loul1sch                                               | Lucca Bench Seat<br>code: benslch                          | Lucca Hex Ottoman<br>code: ottlhch                         |
|                                                         |                                                 |                                                    |                                                              |                                                              |                                                            |                                                            |
|                                                         | Total                                           |                                                    | 1                                                            |                                                              |                                                            |                                                            |
| Lucca Lounge                                            | Lucca Lounge                                    | Lucca Bench Seat                                   | Lucca Hex Ottoman                                            | Lucca Lounge                                                 | Lucca Lounge                                               | Lucca Bench Seat                                           |
| Two Seater<br>code: loul2sig                            | One Seater<br>code: loul1sig                    | code: benslig                                      | code: ottihig                                                | Two Seater<br>code: loul2sr                                  | One Seater<br>code: loul1sr                                | code: benslr                                               |
|                                                         |                                                 |                                                    |                                                              |                                                              |                                                            | A h                                                        |
|                                                         |                                                 |                                                    |                                                              |                                                              |                                                            |                                                            |
| Lucca Hex Ottoman                                       | Lucca Lounge                                    | Lucca Lounge                                       | Tiffany Lounge                                               | Tiffany Lounge                                               | Tiffany Lounge                                             | Tiffany Lounge                                             |
| code: ottlhr                                            | Two Seater<br>code: loul2sbl                    | One Seater<br>code: loul1sbl                       | Two Seater<br>code: custnwp2s                                | One Seater<br>code:custnwp1s                                 | Two Seater<br>code: lout2sw                                | One Seater<br>code: lout1sw                                |
| TABLES                                                  |                                                 |                                                    |                                                              |                                                              | TTTT                                                       |                                                            |
|                                                         |                                                 | II II                                              |                                                              |                                                              | <u> </u>                                                   |                                                            |
|                                                         | Adelle Slatted Table<br>code: tabasw            | Adelle Slatted Table<br>and Bench                  | Apollo Coffee Table<br>code: tabcawbnot                      | Apollo Coffee Table<br>code: tabcawwnot                      | Apollo Side Table<br>code: tabsawbnot                      | Apollo Side Table<br>code: tabsawwnot                      |
|                                                         |                                                 | code: tabasw, bensasw                              |                                                              |                                                              |                                                            |                                                            |
| www.moreton.n                                           | et.au                                           |                                                    |                                                              |                                                              |                                                            |                                                            |

LOUNGE FURNITURE

Tolix Table

code: tabmtsbtt

Cube High Bar

code: barhcbk

Square Meeting Table

code: tabmsw

BARS

code: tabmtswtt

Tolix Table

code: barhcw

Cube High Bar

Ikon Dry Bar code: bardribk

STOOLS

(CONTINUED)

1.2 / 1.5 / 1.8m x 750mm code: tabr1.2, tabr1.5, tabr1.8

Round Banquet Table Round Banquet Table (with cloth) code: tabr1.8, cloth3.3bk

Fresco Cafe Table code: tabf.7c

code: tabcsabk

code: tabs.9

code: tabcsblw

Natural code: tabsnthbkl

Natural code: tabdnthbkl

Mode Coffee Table code: tabcebk

Mode Coffee Table code: tabcmw

Mode Meeting Table code: tabr.7ebk

Paros Side Table code: tabspwwnot

Quattro Meeting Table Quattro Meeting Table code: tabm1.2bk

code: tabm1.2w

code: tabmyw

Ikon Dry Bar White code: bardriw

code: tabmyslb

Mode Dry Bar code: bardmw

code: tabmysy

Mode Dry Bar code: bardebk

Freestanding Light Box code: sigflb

LCD Screens with Stand sizes: 28" 40" 42" 50" 55" 60" 70"

Freestanding Curved Sign code: sigfcs

Lectern code: lecimibk

code: ligf500

LED Floodlight code: ligpled

Aisle Stand Tensa Barrier code: staatcbkt

LED Light Strip

code: ligIs

Aisle Stand & Aisle Stand Rope (black, blue, red) ropasbl, ropasr

Change Room Booth code: booch

Carpet Runner code: carr1.2x6r

code: por600

| EVENT<br>EQUIPMENT<br>(CONTINUED)                         | Low Portafloor Stage<br>code: por300                        | Industrial<br>Pedestal Fan<br>code: fanip                | Lectern<br>code: lecibk                                | Market Umbrella<br>code: umbm3sw,<br>umbbmm3swm | Patio Gas Heater<br>code: xhheapg                         | Raffle Barrel<br>code: rafbc                                   | Fea Towels<br>code: towt                                  | 3 Tier Plate Stand<br>code: sta3tpr                                   | CROCKERY                                                                       | Amalfi Dinner<br>/ Entrée Plate<br>code: plad260a                                 | Amalfi Entrée<br>/ Dessert Plate<br>code: plae230a |
|-----------------------------------------------------------|-------------------------------------------------------------|----------------------------------------------------------|--------------------------------------------------------|-------------------------------------------------|-----------------------------------------------------------|----------------------------------------------------------------|-----------------------------------------------------------|-----------------------------------------------------------------------|--------------------------------------------------------------------------------|-----------------------------------------------------------------------------------|----------------------------------------------------|
| Shade Canopy<br>code: can3x3wh                            | Stainless Steel Easel<br>code: easat                        | CATERING<br>EQUIPMENT<br>QUEENSLAND<br>ONLY              | Bain Marie<br>code: baim                               | Chafing Dish<br>code: discr                     | Commercial<br>Electric Oven<br>code: oveecbk              | Electrical Deep Fryer<br>code: fryde                           | Amalfi Large<br>Dinner Plate<br>code: plad290a            | Amalfi Nage Soup<br>/ Pasta Plate<br>code: plan280a                   | Amalfi Tea Cup<br>& Saucer<br>code: cupsta                                     | Bistro Dinner<br>/ Entrée Plate<br>code: plad260b                                 | Bistro Entrée<br>/ Dessert Plate<br>code: plad235b |
| Gas Barbecue<br>Includes 9kg Gas Bottle<br>code: bbqgs/ss | Single / Triple Gas<br>Ring on Stand<br>codes: rings, ringt | Hot Food Bar<br>codes: foobh, foobh6,<br>foobh8          | Microwave<br>code: overn                               | Sandwich Press<br>code: sanpcsp                 | Stainless Steel<br>Table<br>codes: tabss1.8fl             | Stainless Steel<br>Table Top<br>codes: tabtss1.8,<br>tabtss2.4 | Bistro Side Plate<br>code: plabbb                         | Bistro Cereal Bowl<br>code: bowc                                      | Bistro Pasta Bowl<br>code: bowp                                                | Bistro Pasta / Soup<br>code: plap230b                                             | Bistro Rice Bowl<br>code: bowr                     |
| Bar Fridge<br>code: frib                                  | Commercial Fridge<br>300Ltr<br>code: frid                   | Commercial Fridge<br>(Glass Door) 400Ltr<br>code: fricgd | Commercial Fridge<br>(S/Steel) 400Ltr<br>code: frics/s | Large Esky<br>130L<br>code: esklb               | Garbage Bin<br>code: bing                                 | Waste Paper Bin<br>code: binwp                                 | Bistro Butter Pat<br>code: patbw                          | Marella Elliptical<br>Platter<br>code: plamemw                        | Marella Elliptical<br>Platter<br>code: plamelw                                 | Marella<br>Rectangular Dish<br>code: plamrw                                       | Oval Melamine Platter<br>code: plamw               |
| Large Ice Tub<br>code: tubigy                             | Acrylic Ice Tub<br>code: tubip                              | Amalfi Crystal Glass<br>Water Jug<br>code: jugwag        | Baking Sheet<br>code: baksa                            | Bistro Tea Pot<br>code: pott10e                 | Bistro Milk Jug<br>& Sugar Bowl<br>codes: jugc300b, bowsb | Bistro Salt & Pepper<br>Set<br>code: shaspb                    | Royal Porcelain<br>Oval Side Bowl<br>code: bowos          | CUTLERY                                                               |                                                                                | Amalfi Cutlery<br>a, Dinner Fork code: forda, D<br>, Dessert Spoon code: spod     |                                                    |
| Coffee Percolator<br>code: perc27                         | Coffee Plunger<br>code: pluc12                              | Insulated Coffee Pot<br>code: potcinss                   | Drink Tray/Non Slip<br>Mat<br>code: tradms             | Electric Urn<br>codes: urn20, urn30             | Glass Bowls<br>code: bowg230/260                          | Glass Rack 4/5/6<br>code: glar4c/glar5b/<br>glar6c             | Cake Fork code: force<br>code: kniems/s, Dessert 5        | ms/s, Entrée Fork code: fore<br>spoon code: spodms/s, Soup            | Melrose Cutlery<br>ems/s, Dinner Fork code: for<br>5 Spoon code: sposoms/s, Fi | rdms/s, <b>Dinner Knife code:</b> k<br>ruit <b>Spoon code:</b> spofms/s, <b>T</b> | nidms/s, Entrée Knife<br>rea Spoon code: spotms/s  |
| Ice Bucket & Stand<br>codes: bucis/s, stabi               | Milk Jug 950ml<br>code: jugm950wl                           | Paris Water Jug<br>code: jugwpss                         | Stainless Steel 2L<br>Water Jug<br>code: jugw2s/s      | Water Jug<br>code: jugwg1                       | Punch Bowl<br>Stainless steel 13.5L<br>code: bowp13s/s    | Table Number Stand<br>code: tabns                              | Entrée Fork code: forepps/s<br>kniepps/s Dessert Spoon of | Paris Cu<br>s, Dinner Fork code: fordps,<br>ode: spodpps/s, Soup Spor | tlery<br>s, Dinner Knife code: knidpps<br>oncode: sposopps/s, Tea Sj           | /s, Entrée Knife code:<br>poon code: spotpps/s                                    |                                                    |

White cloth3.3w Blue

cloth3.3bl

Damask

White serwd

Forest

Green serfgn