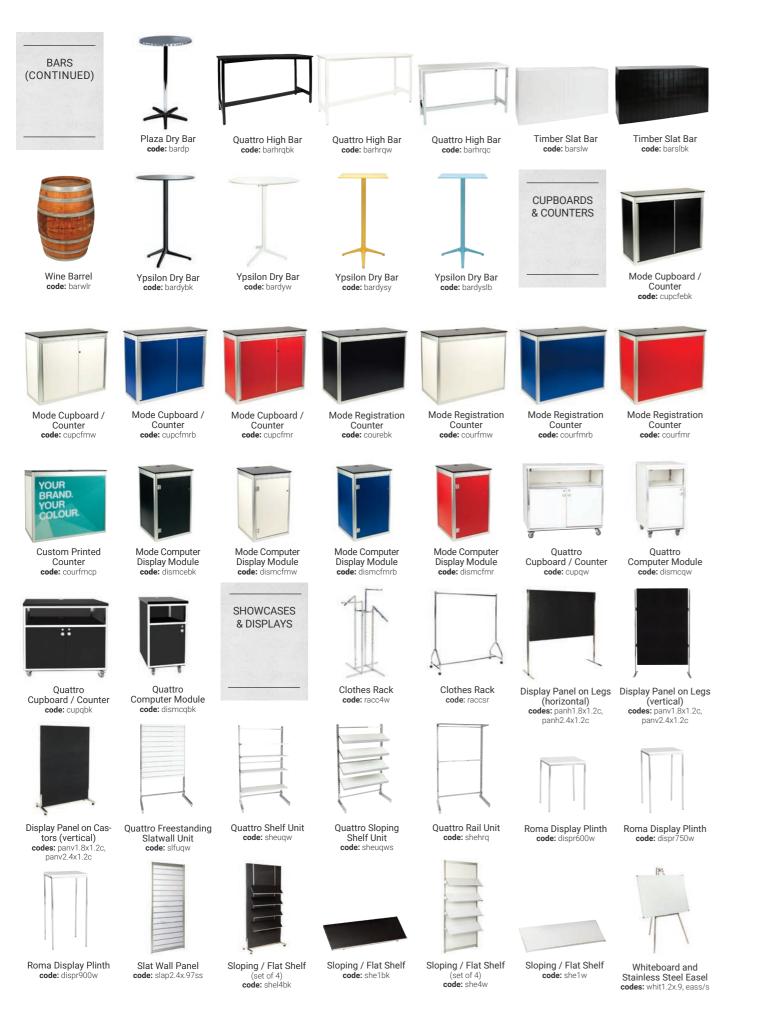

code: tabmyslb

Mode Dry Bar code: bardmw

code: tabmysy

Mode Dry Bar code: bardebk

Freestanding Light Box code: sigflb

LCD Screens with Stand sizes: 28" 40" 42" 50" 55" 60" 70"

Freestanding Curved Sign code: sigfcs

Lectern code: lecimibk

code: ligf500

LED Floodlight code: ligpled

Aisle Stand Tensa Barrier code: staatcbkt

LED Light Strip

code: ligIs

Aisle Stand & Aisle Stand Rope (black, blue, red) ropasbl, ropasr

Change Room Booth code: booch

Carpet Runner code: carr1.2x6r

code: por600

| EVENT<br>EQUIPMENT<br>(CONTINUED)                         | Low Portafloor Stage<br>code: por300                        | Industrial<br>Pedestal Fan<br>code: fanip                | Lectern<br>code: lecibk                                | Market Umbrella<br>code: umbm3sw,<br>umbbmm3swm | Patio Gas Heater<br>code: xhheapg                         | Raffle Barrel<br>code: rafbc                                   | Fea Towels<br>code: towt                                  | 3 Tier Plate Stand<br>code: sta3tpr                                   | CROCKERY                                                                       | Amalfi Dinner<br>/ Entrée Plate<br>code: plad260a                                 | Amalfi Entrée<br>/ Dessert Plate<br>code: plae230a |
|-----------------------------------------------------------|-------------------------------------------------------------|----------------------------------------------------------|--------------------------------------------------------|-------------------------------------------------|-----------------------------------------------------------|----------------------------------------------------------------|-----------------------------------------------------------|-----------------------------------------------------------------------|--------------------------------------------------------------------------------|-----------------------------------------------------------------------------------|----------------------------------------------------|
| Shade Canopy<br>code: can3x3wh                            | Stainless Steel Easel<br>code: easat                        | CATERING<br>EQUIPMENT<br>QUEENSLAND<br>ONLY              | Bain Marie<br>code: baim                               | Chafing Dish<br>code: discr                     | Commercial<br>Electric Oven<br>code: oveecbk              | Electrical Deep Fryer<br>code: fryde                           | Amalfi Large<br>Dinner Plate<br>code: plad290a            | Amalfi Nage Soup<br>/ Pasta Plate<br>code: plan280a                   | Amalfi Tea Cup<br>& Saucer<br>code: cupsta                                     | Bistro Dinner<br>/ Entrée Plate<br>code: plad260b                                 | Bistro Entrée<br>/ Dessert Plate<br>code: plad235b |
| Gas Barbecue<br>Includes 9kg Gas Bottle<br>code: bbqgs/ss | Single / Triple Gas<br>Ring on Stand<br>codes: rings, ringt | Hot Food Bar<br>codes: foobh, foobh6,<br>foobh8          | Microwave<br>code: overn                               | Sandwich Press<br>code: sanpcsp                 | Stainless Steel<br>Table<br>codes: tabss1.8fl             | Stainless Steel<br>Table Top<br>codes: tabtss1.8,<br>tabtss2.4 | Bistro Side Plate<br>code: plabbb                         | Bistro Cereal Bowl<br>code: bowc                                      | Bistro Pasta Bowl<br>code: bowp                                                | Bistro Pasta / Soup<br>code: plap230b                                             | Bistro Rice Bowl<br>code: bowr                     |
| Bar Fridge<br>code: frib                                  | Commercial Fridge<br>300Ltr<br>code: frid                   | Commercial Fridge<br>(Glass Door) 400Ltr<br>code: fricgd | Commercial Fridge<br>(S/Steel) 400Ltr<br>code: frics/s | Large Esky<br>130L<br>code: esklb               | Garbage Bin<br>code: bing                                 | Waste Paper Bin<br>code: binwp                                 | Bistro Butter Pat<br>code: patbw                          | Marella Elliptical<br>Platter<br>code: plamemw                        | Marella Elliptical<br>Platter<br>code: plamelw                                 | Marella<br>Rectangular Dish<br>code: plamrw                                       | Oval Melamine Platter<br>code: plamw               |
| Large Ice Tub<br>code: tubigy                             | Acrylic Ice Tub<br>code: tubip                              | Amalfi Crystal Glass<br>Water Jug<br>code: jugwag        | Baking Sheet<br>code: baksa                            | Bistro Tea Pot<br>code: pott10e                 | Bistro Milk Jug<br>& Sugar Bowl<br>codes: jugc300b, bowsb | Bistro Salt & Pepper<br>Set<br>code: shaspb                    | Royal Porcelain<br>Oval Side Bowl<br>code: bowos          | CUTLERY                                                               |                                                                                | Amalfi Cutlery<br>a, Dinner Fork code: forda, D<br>, Dessert Spoon code: spod     |                                                    |
| Coffee Percolator<br>code: perc27                         | Coffee Plunger<br>code: pluc12                              | Insulated Coffee Pot<br>code: potcinss                   | Drink Tray/Non Slip<br>Mat<br>code: tradms             | Electric Urn<br>codes: urn20, urn30             | Glass Bowls<br>code: bowg230/260                          | Glass Rack 4/5/6<br>code: glar4c/glar5b/<br>glar6c             | Cake Fork code: force<br>code: kniems/s, Dessert 5        | ms/s, Entrée Fork code: fore<br>spoon code: spodms/s, Soup            | Melrose Cutlery<br>ems/s, Dinner Fork code: for<br>5 Spoon code: sposoms/s, Fi | rdms/s, <b>Dinner Knife code:</b> k<br>ruit <b>Spoon code:</b> spofms/s, <b>T</b> | nidms/s, Entrée Knife<br>rea Spoon code: spotms/s  |
| Ice Bucket & Stand<br>codes: bucis/s, stabi               | Milk Jug 950ml<br>code: jugm950wl                           | Paris Water Jug<br>code: jugwpss                         | Stainless Steel 2L<br>Water Jug<br>code: jugw2s/s      | Water Jug<br>code: jugwg1                       | Punch Bowl<br>Stainless steel 13.5L<br>code: bowp13s/s    | Table Number Stand<br>code: tabns                              | Entrée Fork code: forepps/s<br>kniepps/s Dessert Spoon of | Paris Cu<br>s, Dinner Fork code: fordps,<br>ode: spodpps/s, Soup Spor | tlery<br>s, Dinner Knife code: knidpps<br>oncode: sposopps/s, Tea Sj           | /s, Entrée Knife code:<br>poon code: spotpps/s                                    |                                                    |