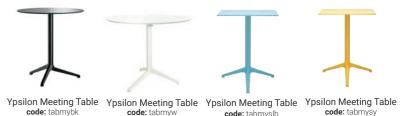

code: tabmyslb

Mode Dry Bar code: bardmw

code: tabmysy

Mode Dry Bar code: bardebk

Freestanding Light Box code: sigflb

LCD Screens with Stand sizes: 28" 40" 42" 50" 55" 60" 70"

Freestanding Curved Sign code: sigfcs