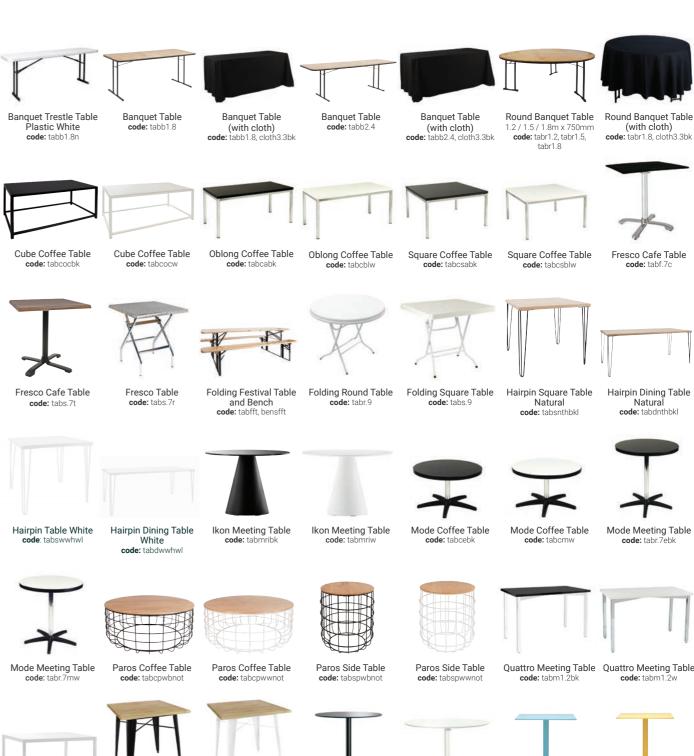

## **Product Library**

Our full product range.

Fox Armchair code: chafabk

Nolita Chair code: chanov

Studio Chair

32

Alto Dining Chair

code: chaag

Nolita Stool code: stonolb

Spring Stool code: stosw

Temp Stool code: stotbk

Tolix Stool code: stobtsb

Volt Stool code: stovogy

code: stonotbk

Poly Vogue Stool code: stovpr

|                                                         | 1. I. I.                                        | 1.1.1                                              | - 1. I.                                                      |                                                              |                                                            | 1                                                          |
|---------------------------------------------------------|-------------------------------------------------|----------------------------------------------------|--------------------------------------------------------------|--------------------------------------------------------------|------------------------------------------------------------|------------------------------------------------------------|
|                                                         | Volt Stool<br>code: stovbl                      | Volt Stool<br>code: stovr                          | Volt Stool<br>code: stovy                                    |                                                              | Adelle Bench Seat<br>code: bensasw                         | Hampton Lounge -<br>Two Seater<br>code: louh2sg            |
|                                                         |                                                 |                                                    |                                                              |                                                              |                                                            | code. Iounzsg                                              |
|                                                         |                                                 |                                                    |                                                              |                                                              |                                                            |                                                            |
|                                                         |                                                 |                                                    |                                                              | 111                                                          |                                                            | 7777                                                       |
| Hampton Lounge -<br>One Seater<br>code: louh1sg         | Mollie Lounges<br>Two Seater<br>code: loumo2sbk | Mollie Lounges<br>One Seater<br>code: loumo1sbk    | Mollie Lounges - Two<br>Seater (QLD only)<br>code: loumo2sdp | Mollie Lounges - One<br>Seater (QLD only)<br>code: loumo1sdp | Mollie Lounges<br>Two Seater (QLD only)<br>code: loumo2sma | Mollie Lounges<br>One Seater (QLD only)<br>code: loumo1sma |
|                                                         |                                                 | code. Iourno rabk                                  | totte lounozap                                               |                                                              | couc. Iouniozonia                                          | coue. Iouno rand                                           |
|                                                         |                                                 |                                                    |                                                              |                                                              |                                                            |                                                            |
|                                                         |                                                 |                                                    |                                                              |                                                              | ~                                                          |                                                            |
| Mollie Lounges<br>Two Seater<br><b>code</b> : loumo2sna | Mollie Lounges<br>One Seater<br>code: loumo1sna | Leatherette Lounge<br>Two Seater<br>code: loul2sbk | Leatherette Lounge<br>One Seater<br>code: loul1sbk           | Leatherette Bench<br>Seat<br>code: benslbk                   | Leatherette Bench<br>Seat<br>code: benslw                  | Ottoman – Cube<br>code: ottbk                              |
|                                                         |                                                 |                                                    |                                                              |                                                              |                                                            |                                                            |
|                                                         |                                                 |                                                    |                                                              |                                                              |                                                            |                                                            |
|                                                         |                                                 |                                                    |                                                              |                                                              |                                                            |                                                            |
| Ottoman – Cube<br>code: ottw                            | Ottoman – Round<br>code: ottribk                | Ottoman – Round<br>code: ottriw                    | Lucca Lounge<br>Two Seater<br>code: loul2sch                 | Code: loul1sch                                               | Lucca Bench Seat<br>code: benslch                          | Lucca Hex Ottoman<br>code: ottlhch                         |
|                                                         |                                                 |                                                    |                                                              |                                                              |                                                            |                                                            |
|                                                         | Total                                           |                                                    | 1                                                            |                                                              |                                                            |                                                            |
| Lucca Lounge                                            | Lucca Lounge                                    | Lucca Bench Seat                                   | Lucca Hex Ottoman                                            | Lucca Lounge                                                 | Lucca Lounge                                               | Lucca Bench Seat                                           |
| Two Seater<br>code: loul2sig                            | One Seater<br>code: loul1sig                    | code: benslig                                      | code: ottihig                                                | Two Seater<br>code: loul2sr                                  | One Seater<br>code: loul1sr                                | code: benslr                                               |
|                                                         |                                                 |                                                    |                                                              |                                                              |                                                            | A h                                                        |
|                                                         |                                                 |                                                    |                                                              |                                                              |                                                            |                                                            |
| Lucca Hex Ottoman                                       | Lucca Lounge                                    | Lucca Lounge                                       | Tiffany Lounge                                               | Tiffany Lounge                                               | Tiffany Lounge                                             | Tiffany Lounge                                             |
| code: ottlhr                                            | Two Seater<br>code: loul2sbl                    | One Seater<br>code: loul1sbl                       | Two Seater<br>code: custnwp2s                                | One Seater<br>code:custnwp1s                                 | Two Seater<br>code: lout2sw                                | One Seater<br>code: lout1sw                                |
| TABLES                                                  |                                                 |                                                    |                                                              |                                                              | TTTT                                                       |                                                            |
|                                                         |                                                 | II II                                              |                                                              |                                                              | <u> </u>                                                   |                                                            |
|                                                         | Adelle Slatted Table<br>code: tabasw            | Adelle Slatted Table<br>and Bench                  | Apollo Coffee Table<br>code: tabcawbnot                      | Apollo Coffee Table<br>code: tabcawwnot                      | Apollo Side Table<br>code: tabsawbnot                      | Apollo Side Table<br>code: tabsawwnot                      |
|                                                         |                                                 | code: tabasw, bensasw                              |                                                              |                                                              |                                                            |                                                            |
| www.moreton.n                                           | et.au                                           |                                                    |                                                              |                                                              |                                                            |                                                            |

LOUNGE FURNITURE

Tolix Table

code: tabmtsbtt

Cube High Bar

code: barhcbk

Square Meeting Table

code: tabmsw

BARS

code: tabmtswtt

Tolix Table

code: barhcw

Cube High Bar

Ikon Dry Bar code: bardribk

STOOLS

(CONTINUED)

1.2 / 1.5 / 1.8m x 750mm code: tabr1.2, tabr1.5, tabr1.8

Round Banquet Table Round Banquet Table (with cloth) code: tabr1.8, cloth3.3bk

Fresco Cafe Table code: tabf.7c

code: tabcsabk

code: tabs.9

code: tabcsblw

Natural code: tabsnthbkl

Natural code: tabdnthbkl

Mode Coffee Table code: tabcebk

Mode Coffee Table code: tabcmw

Mode Meeting Table code: tabr.7ebk

Paros Side Table code: tabspwwnot

Quattro Meeting Table Quattro Meeting Table code: tabm1.2bk

code: tabm1.2w

code: tabmyw

Ikon Dry Bar White code: bardriw

code: tabmyslb

Mode Dry Bar code: bardmw

code: tabmysy

Mode Dry Bar code: bardebk

Freestanding Light Box code: sigflb

LCD Screens with Stand sizes: 28" 40" 42" 50" 55" 60" 70"

Freestanding Curved Sign code: sigfcs

Lectern code: lecimibk

code: ligf500

LED Floodlight code: ligpled

Aisle Stand Tensa Barrier code: staatcbkt

LED Light Strip

code: ligIs

Aisle Stand & Aisle Stand Rope (black, blue, red) ropasbl, ropasr

Change Room Booth code: booch

Carpet Runner code: carr1.2x6r

code: por600

| EVENT<br>EQUIPMENT<br>(CONTINUED)                         | Low Portafloor Stage<br>code: por300                        | Industrial<br>Pedestal Fan<br>code: fanip                | Lectern<br>code: lecibk                                | Market Umbrella<br>code: umbm3sw,<br>umbbmm3swm | Patio Gas Heater<br>code: xhheapg                         | Raffle Barrel<br>code: rafbc                                   | Fea Towels<br>code: towt                                  | 3 Tier Plate Stand<br>code: sta3tpr                                   | CROCKERY                                                                       | Amalfi Dinner<br>/ Entrée Plate<br>code: plad260a                                 | Amalfi Entrée<br>/ Dessert Plate<br>code: plae230a |
|-----------------------------------------------------------|-------------------------------------------------------------|----------------------------------------------------------|--------------------------------------------------------|-------------------------------------------------|-----------------------------------------------------------|----------------------------------------------------------------|-----------------------------------------------------------|-----------------------------------------------------------------------|--------------------------------------------------------------------------------|-----------------------------------------------------------------------------------|----------------------------------------------------|
| Shade Canopy<br>code: can3x3wh                            | Stainless Steel Easel<br>code: easat                        | CATERING<br>EQUIPMENT<br>QUEENSLAND<br>ONLY              | Bain Marie<br>code: baim                               | Chafing Dish<br>code: discr                     | Commercial<br>Electric Oven<br>code: oveecbk              | Electrical Deep Fryer<br>code: fryde                           | Amalfi Large<br>Dinner Plate<br>code: plad290a            | Amalfi Nage Soup<br>/ Pasta Plate<br>code: plan280a                   | Amalfi Tea Cup<br>& Saucer<br>code: cupsta                                     | Bistro Dinner<br>/ Entrée Plate<br>code: plad260b                                 | Bistro Entrée<br>/ Dessert Plate<br>code: plad235b |
| Gas Barbecue<br>Includes 9kg Gas Bottle<br>code: bbqgs/ss | Single / Triple Gas<br>Ring on Stand<br>codes: rings, ringt | Hot Food Bar<br>codes: foobh, foobh6,<br>foobh8          | Microwave<br>code: overn                               | Sandwich Press<br>code: sanpcsp                 | Stainless Steel<br>Table<br>codes: tabss1.8fl             | Stainless Steel<br>Table Top<br>codes: tabtss1.8,<br>tabtss2.4 | Bistro Side Plate<br>code: plabbb                         | Bistro Cereal Bowl<br>code: bowc                                      | Bistro Pasta Bowl<br>code: bowp                                                | Bistro Pasta / Soup<br>code: plap230b                                             | Bistro Rice Bowl<br>code: bowr                     |
| Bar Fridge<br>code: frib                                  | Commercial Fridge<br>300Ltr<br>code: frid                   | Commercial Fridge<br>(Glass Door) 400Ltr<br>code: fricgd | Commercial Fridge<br>(S/Steel) 400Ltr<br>code: frics/s | Large Esky<br>130L<br>code: esklb               | Garbage Bin<br>code: bing                                 | Waste Paper Bin<br>code: binwp                                 | Bistro Butter Pat<br>code: patbw                          | Marella Elliptical<br>Platter<br>code: plamemw                        | Marella Elliptical<br>Platter<br>code: plamelw                                 | Marella<br>Rectangular Dish<br>code: plamrw                                       | Oval Melamine Platter<br>code: plamw               |
| Large Ice Tub<br>code: tubigy                             | Acrylic Ice Tub<br>code: tubip                              | Amalfi Crystal Glass<br>Water Jug<br>code: jugwag        | Baking Sheet<br>code: baksa                            | Bistro Tea Pot<br>code: pott10e                 | Bistro Milk Jug<br>& Sugar Bowl<br>codes: jugc300b, bowsb | Bistro Salt & Pepper<br>Set<br>code: shaspb                    | Royal Porcelain<br>Oval Side Bowl<br>code: bowos          | CUTLERY                                                               |                                                                                | Amalfi Cutlery<br>a, Dinner Fork code: forda, D<br>, Dessert Spoon code: spod     |                                                    |
| Coffee Percolator<br>code: perc27                         | Coffee Plunger<br>code: pluc12                              | Insulated Coffee Pot<br>code: potcinss                   | Drink Tray/Non Slip<br>Mat<br>code: tradms             | Electric Urn<br>codes: urn20, urn30             | Glass Bowls<br>code: bowg230/260                          | Glass Rack 4/5/6<br>code: glar4c/glar5b/<br>glar6c             | Cake Fork code: force<br>code: kniems/s, Dessert 5        | ms/s, Entrée Fork code: fore<br>spoon code: spodms/s, Soup            | Melrose Cutlery<br>ems/s, Dinner Fork code: for<br>5 Spoon code: sposoms/s, Fi | rdms/s, <b>Dinner Knife code:</b> k<br>ruit <b>Spoon code:</b> spofms/s, <b>T</b> | nidms/s, Entrée Knife<br>rea Spoon code: spotms/s  |
| Ice Bucket & Stand<br>codes: bucis/s, stabi               | Milk Jug 950ml<br>code: jugm950wl                           | Paris Water Jug<br>code: jugwpss                         | Stainless Steel 2L<br>Water Jug<br>code: jugw2s/s      | Water Jug<br>code: jugwg1                       | Punch Bowl<br>Stainless steel 13.5L<br>code: bowp13s/s    | Table Number Stand<br>code: tabns                              | Entrée Fork code: forepps/s<br>kniepps/s Dessert Spoon of | Paris Cu<br>s, Dinner Fork code: fordps,<br>ode: spodpps/s, Soup Spor | tlery<br>s, Dinner Knife code: knidpps<br>oncode: sposopps/s, Tea Sj           | /s, Entrée Knife code:<br>poon code: spotpps/s                                    |                                                    |