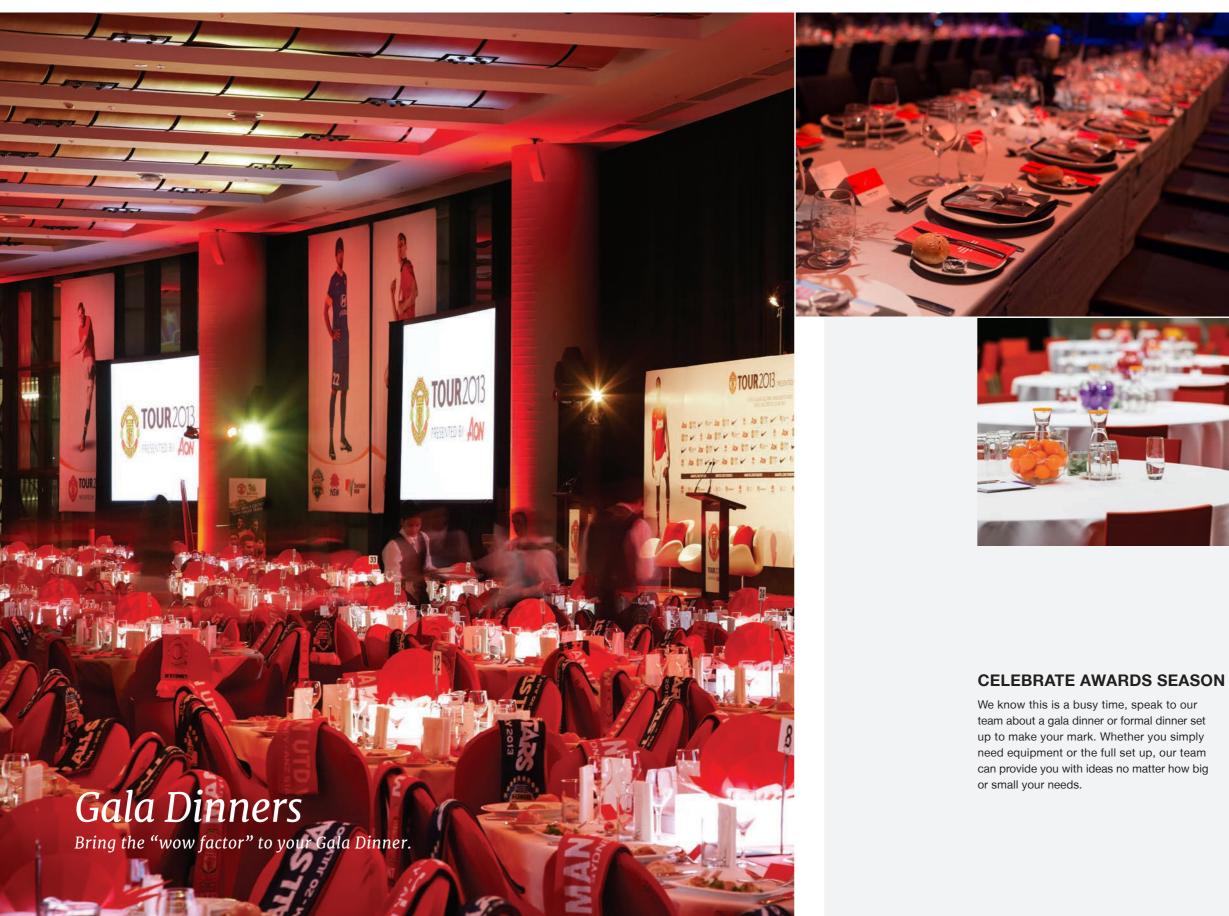

### Event Signage

5

Moreton Hire offers the latest and most innovative signage solutions.

#### **A CRITICAL ELEMENT**

Find your ideal signage style to suit your space, your brand, your budget and your message. With expert technicians and access to the most innovate signage technology, Moreton Hire signage teams can ignite your event or show experience.