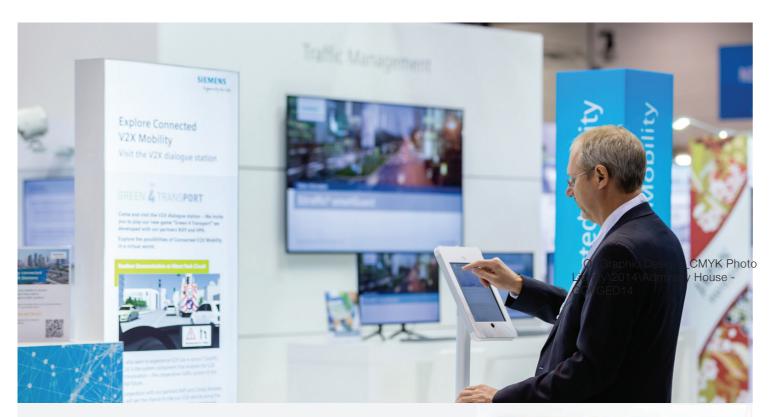

### Audio Visual

The latest state-of-the art technology.

### **BE SEEN, BE HEARD**

Strong, visually arresting elements playing across a single screen or multi-plasma wall attract the eye and, combined with the right music or voiceover, get your message across quickly and easily. Moreton Hire has access to the best audio visual systems available, using skilled technicians and the latest digital hardware.