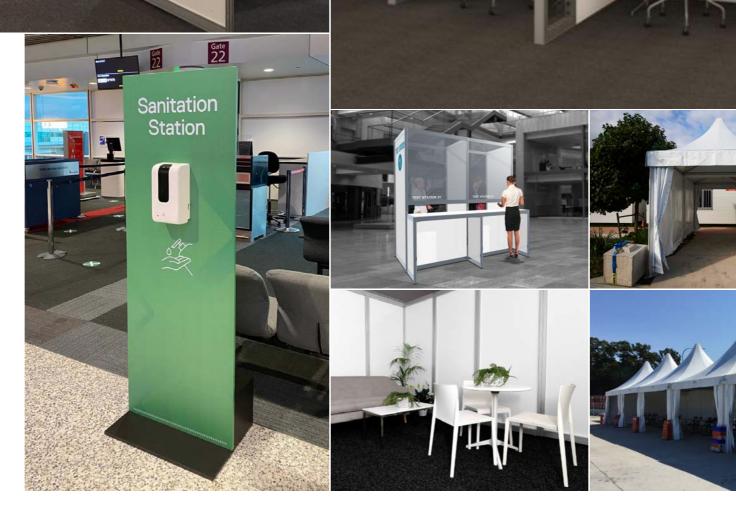

## Social Distancing Solutions

Keeping your staff and students safe

### READY FOR RAPID DEPLOYMENT

- Indoor partition walling for staff rooms and exam time
  Hand sanitiser units
- Indoor and outdoor testing solutions
- Marquees for extra space such as lunch rooms, class rooms or rapid testing check points